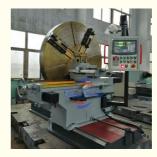

#### **Product Specification**

Name: Face Lathe Machine

Model: C6010
Max.Turning Diameter: 1000mm
Max.length Of Workpiece: 200mm
Chuck Diameter: 800mm

• Key Words: Floor Type Face Lathe Machine

Function: Flange Processing
 Automatic Grade: Maual Or CNC
 Color: Customized

# Heavy Duty Flange Facing Torno Lathe Machine Manual Floor Type Lathe Conventional Face Lathe Machine

#### **Product Introduction:**

The face lathe include a large chuck or faceplate to hold the flange securely during machining, a range of cutting tools to accommodate different sizes and shapes of work piece, and controls to adjust the depth and angle of the cuts as needed, and is especially suitable for low speed high load cutting . Featuring high carrying capacity , high rigidity , optimal appearance design and easy operation.