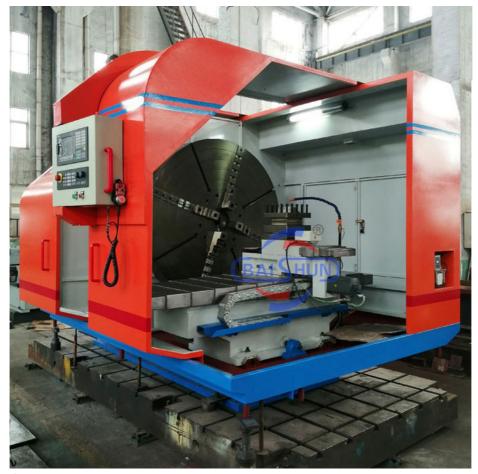

# Conventional Cnc Face Lathe Machine Heavy Duty Flange Manual Floor Type

# Heavy Duty Flange Facing Torno Lathe Machine Manual Floor Type Lathe Conventional Face Lathe Machine

#### **Product Introduction:**

The face lathe include a large chuck or faceplate to hold the flange securely during machining, a range of cutting tools to accommodate different sizes and shapes of work piece, and controls to adjust the depth and angle of the cuts as needed, and is especially suitable for low speed high load cutting . Featuring high carrying capacity , high rigidity , optimal appearance design and easy operation.