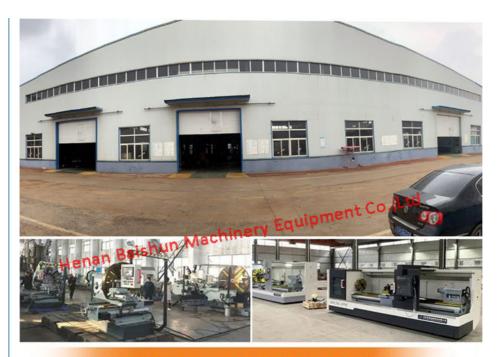

#### **Company Profile:**

Henan Baishun Machinery Equipment Co., Ltd. is a professional manufacturer of machinery equipments with a long history. We can manufacturer manual kind of horizontal lathe machine; CNC lathe machine; vertical lathe machine; roll lathe machine; facing lathe machine; deep hole drilling and boring machine, Plano miller, etc. Recent years we have new products, named Pole erection machine with post hole digger, which is very suitable in digging earth & erection of Electrical Poles. This compact solution can be quite useful for Pole erection as it helps in reduction of labour and increases the number of poles erected per day thereby significantly reducing the project time drastically. More safeties are provided in this machine compare to other local pole erector machines.

# PRODUCTION WORKSHOP

CERTIFICATE MISPLAY
HENDEN BANACHINERY EQUIPMENT CO., LTD

Genuine by

**Customs' feed back:** 