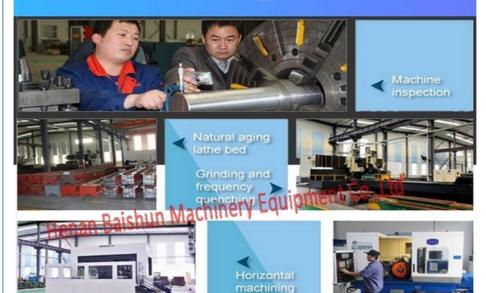

#### **Product Introduction:**

The face lathe include a large chuck or faceplate to hold the flange securely during machining, a range of cutting tools to accommodate different sizes and shapes of work piece, and controls to adjust the depth and angle of the cuts as needed, and is especially suitable for low speed high load cutting . Featuring high carrying capacity , high rigidity , optimal appearance design and easy operation.

### **Specification:**

| Item                    | Unit                          | C6010 | C6016  | C6020 | C6025 | C6030 |
|-------------------------|-------------------------------|-------|--------|-------|-------|-------|
| Max. turning diameter   | mm                            | 1000  | 1600   | 2000  | 2500  | 3000  |
| Chuck diameter          | mm                            | 800   | 1400   | 1600  | 2000  | 2500  |
| Max. length of work     | mm                            | 200   | 400    | 600   | 600   | 600   |
| pieces                  |                               |       |        |       |       |       |
| Max weight of workpiece | Τ                             | 1     | 2      | 3     | 3     | 5     |
| Power of main motor     | kW                            | 11    | 11     | 15    | 15    | 22    |
| Spindle speed           | r/min                         | 8-120 | 16-128 | 12-94 | 12-94 | 4-40  |
| Spindle diameter        | mm                            | 190   | 200    | 200   | 200   | 300   |
| Feed way of tool rest   | Infinitely variable frequency |       |        |       |       |       |
| Horizontal stroke       | mm                            | 320   | 320    | 320   | 320   | 320   |
| Longitudinal travel     | mm                            | 500   | 800    | 900   | 1400  | 1400  |
| Weight                  | Τ                             | 4     | 5      | 8     | 10    | 17    |