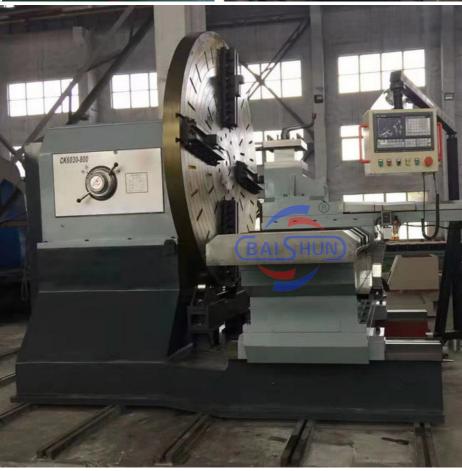

#### **Product Specification**

Name: Face Lathe Machine

Model: C6010
Max.Turning Diameter: 1000mm
Max.length Of Workpiece: 200mm
Chuck Diameter: 800mm

• Key Words: Floor Type Face Lathe Machine

Function: Flange Processing
 Automatic Grade: Maual Or CNC
 Color: Customized

#### **Product Introduction:**

The face lathe include a large chuck or faceplate to hold the flange securely during machining, a range of cutting tools to accommodate different sizes and shapes of work piece, and controls to adjust the depth and angle of the cuts as needed, and is especially suitable for low speed high load cutting . Featuring high carrying capacity , high rigidity , optimal appearance design and easy operation.

### **Specification:**

| Item                    | Unit                          | C6010 | C6016  | C6020 | C6025 | C6030 |
|-------------------------|-------------------------------|-------|--------|-------|-------|-------|
| Max. turning diameter   | mm                            | 1000  | 1600   | 2000  | 2500  | 3000  |
| Chuck diameter          | mm                            | 800   | 1400   | 1600  | 2000  | 2500  |
| Max. length of work     | mm                            | 200   | 400    | 600   | 600   | 600   |
| pieces                  |                               |       |        |       |       |       |
| Max weight of workpiece | Τ                             | 1     | 2      | 3     | 3     | 5     |
| Power of main motor     | kW                            | 11    | 11     | 15    | 15    | 22    |
| Spindle speed           | r/min                         | 8-120 | 16-128 | 12-94 | 12-94 | 4-40  |
| Spindle diameter        | mm                            | 190   | 200    | 200   | 200   | 300   |
| Feed way of tool rest   | Infinitely variable frequency |       |        |       |       |       |
| Horizontal stroke       | mm                            | 320   | 320    | 320   | 320   | 320   |
| Longitudinal travel     | mm                            | 500   | 800    | 900   | 1400  | 1400  |
| Weight                  | Τ                             | 4     | 5      | 8     | 10    | 17    |