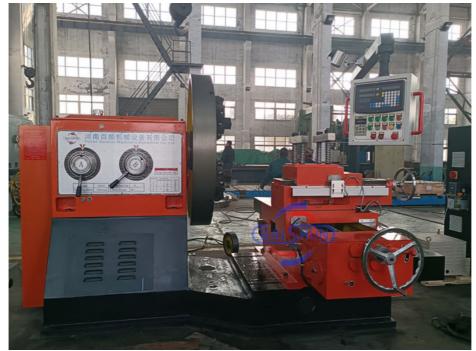

#### **Product Specification**

Name: Face Lathe Machine

Model: C6010
Max.Turning Diameter: 1000mm
Max.length Of Workpiece: 200mm
Chuck Diameter: 800mm

• Key Words: Floor Type Face Lathe Machine

Function: Flange Processing
 Automatic Grade: Maual Or CNC
 Color: Customized

#### **Product Introduction:**

The face lathe include a large chuck or faceplate to hold the flange securely during machining, a range of cutting tools to accommodate different sizes and shapes of work piece, and controls to adjust the depth and angle of the cuts as needed, and is especially suitable for low speed high load cutting . Featuring high carrying capacity , high rigidity , optimal appearance design and easy operation.

### **Specification:**

| Item                    | Unit                          | C6010 | C6016  | C6020 | C6025 | C6030 |
|-------------------------|-------------------------------|-------|--------|-------|-------|-------|
| Max. turning diameter   | mm                            | 1000  | 1600   | 2000  | 2500  | 3000  |
| Chuck diameter          | mm                            | 800   | 1400   | 1600  | 2000  | 2500  |
| Max. length of work     | mm                            | 200   | 400    | 600   | 600   | 600   |
| pieces                  |                               |       |        |       |       |       |
| Max weight of workpiece | Τ                             | 1     | 2      | 3     | 3     | 5     |
| Power of main motor     | kW                            | 11    | 11     | 15    | 15    | 22    |
| Spindle speed           | r/min                         | 8-120 | 16-128 | 12-94 | 12-94 | 4-40  |
| Spindle diameter        | mm                            | 190   | 200    | 200   | 200   | 300   |
| Feed way of tool rest   | Infinitely variable frequency |       |        |       |       |       |
| Horizontal stroke       | mm                            | 320   | 320    | 320   | 320   | 320   |
| Longitudinal travel     | mm                            | 500   | 800    | 900   | 1400  | 1400  |
| Weight                  | Τ                             | 4     | 5      | 8     | 10    | 17    |