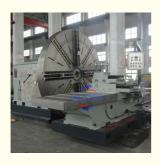

# Heavy Duty Flange Facing Torno Lathe Machine Manual Floor Type Lathe Conventional Face Lathe Machine

#### **Product Introduction:**

The face lathe include a large chuck or faceplate to hold the flange securely during machining, a range of cutting tools to accommodate different sizes and shapes of work piece, and controls to adjust the depth and angle of the cuts as needed, and is especially suitable for low speed high load cutting . Featuring high carrying capacity , high rigidity , optimal appearance design and easy operation.