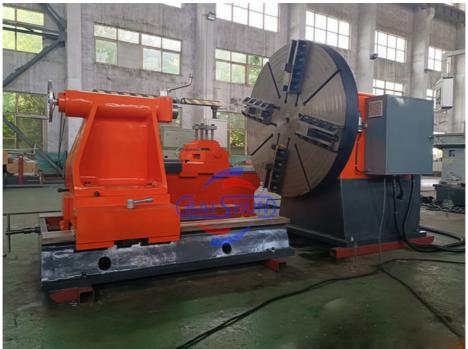

#### **Product Specification**

Name: Face Lathe Machine

Model: C6010
Max.Turning Diameter: 1000mm
Max.length Of Workpiece: 200mm
Chuck Diameter: 800mm

• Key Words: Floor Type Face Lathe Machine

Function: Flange Processing
 Automatic Grade: Maual Or CNC
 Color: Customized

#### **Product Introduction:**

The face lathe include a large chuck or faceplate to hold the flange securely during machining, a range of cutting tools to accommodate different sizes and shapes of work piece, and controls to adjust the depth and angle of the cuts as needed, and is especially suitable for low speed high load cutting . Featuring high carrying capacity , high rigidity , optimal appearance design and easy operation.

### **Specification:**

| Item                    | Unit                          | C6010 | C6016  | C6020 | C6025 | C6030 |
|-------------------------|-------------------------------|-------|--------|-------|-------|-------|
| Max. turning diameter   | mm                            | 1000  | 1600   | 2000  | 2500  | 3000  |
| Chuck diameter          | mm                            | 800   | 1400   | 1600  | 2000  | 2500  |
| Max. length of work     | mm                            | 200   | 400    | 600   | 600   | 600   |
| pieces                  |                               |       |        |       |       |       |
| Max weight of workpiece | Τ                             | 1     | 2      | 3     | 3     | 5     |
| Power of main motor     | kW                            | 11    | 11     | 15    | 15    | 22    |
| Spindle speed           | r/min                         | 8-120 | 16-128 | 12-94 | 12-94 | 4-40  |
| Spindle diameter        | mm                            | 190   | 200    | 200   | 200   | 300   |
| Feed way of tool rest   | Infinitely variable frequency |       |        |       |       |       |
| Horizontal stroke       | mm                            | 320   | 320    | 320   | 320   | 320   |
| Longitudinal travel     | mm                            | 500   | 800    | 900   | 1400  | 1400  |
| Weight                  | Τ                             | 4     | 5      | 8     | 10    | 17    |