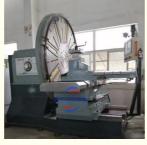

# Heavy Duty Flange Facing Torno Lathe Machine Manual Floor Type Lathe Conventional Face Lathe Machine

#### **Product Introduction:**

The face lathe include a large chuck or faceplate to hold the flange securely during machining, a range of cutting tools to accommodate different sizes and shapes of work piece, and controls to adjust the depth and angle of the cuts as needed, and is especially suitable for low speed high load cutting . Featuring high carrying capacity , high rigidity , optimal appearance design and easy operation.