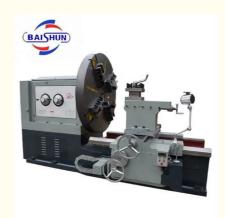

# Heavy Duty Flange Facing Torno Lathe Machine Manual Floor Type Lathe Conventional Face Lathe Machine

#### **Product Introduction:**

The face lathe include a large chuck or faceplate to hold the flange securely during machining, a range of cutting tools to accommodate different sizes and shapes of work piece, and controls to adjust the depth and angle of the cuts as needed, and is especially suitable for low speed high load cutting . Featuring high carrying capacity , high rigidity , optimal appearance design and easy operation.