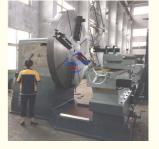

#### **Product Specification**

Name: Face Lathe Machine

Model: C6010
Max.Turning Diameter: 1000mm
Max.length Of Workpiece: 200mm
Chuck Diameter: 800mm

• Key Words: Floor Type Face Lathe Machine

Function: Flange Processing
 Automatic Grade: Maual Or CNC
 Color: Customized

# Heavy Duty Flange Facing Torno Lathe Machine Manual Floor Type Lathe Conventional Face Lathe Machine

#### **Product Introduction:**

The face lathe include a large chuck or faceplate to hold the flange securely during machining, a range of cutting tools to accommodate different sizes and shapes of work piece, and controls to adjust the depth and angle of the cuts as needed, and is especially suitable for low speed high load cutting . Featuring high carrying capacity , high rigidity , optimal appearance design and easy operation.