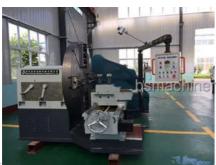

#### **Product Specification**

Name: Face Lathe Machine

Model: C6010
Max.Turning Diameter: 1000mm
Max.length Of Workpiece: 200mm
Chuck Diameter: 800mm

• Key Words: Floor Type Face Lathe Machine

Function: Flange Processing
 Automatic Grade: Maual Or CNC
 Color: Customized

# Heavy Duty Flange Facing Torno Lathe Machine Manual Floor Type Lathe Conventional Face Lathe Machine

#### **Product Introduction:**

The face lathe include a large chuck or faceplate to hold the flange securely during machining, a range of cutting tools to accommodate different sizes and shapes of work piece, and controls to adjust the depth and angle of the cuts as needed, and is especially suitable for low speed high load cutting . Featuring high carrying capacity , high rigidity , optimal appearance design and easy operation.