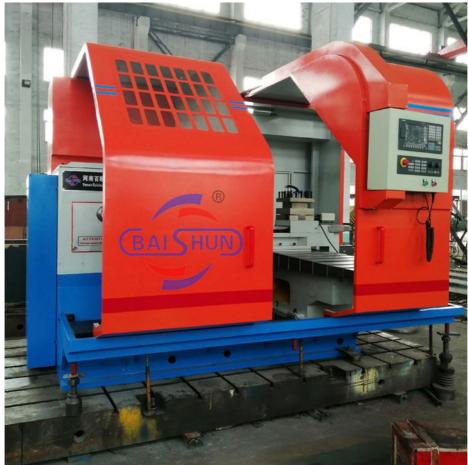

# Conventional Cnc Face Lathe Machine Heavy Duty Flange Manual Floor Type

# Heavy Duty Flange Facing Torno Lathe Machine Manual Floor Type Lathe Conventional Face Lathe Machine

#### **Product Introduction:**

The face lathe include a large chuck or faceplate to hold the flange securely during machining, a range of cutting tools to accommodate different sizes and shapes of work piece, and controls to adjust the depth and angle of the cuts as needed, and is especially suitable for low speed high load cutting . Featuring high carrying capacity , high rigidity , optimal appearance design and easy operation.