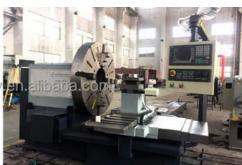

#### **Product Specification**

Name: Face Lathe Machine

Model: C6010
Max.Turning Diameter: 1000mm
Max.length Of Workpiece: 200mm
Chuck Diameter: 800mm

• Key Words: Floor Type Face Lathe Machine

Function: Flange Processing
 Automatic Grade: Maual Or CNC
 Color: Customized

# Heavy Duty Flange Facing Torno Lathe Machine Manual Floor Type Lathe Conventional Face Lathe Machine

#### **Product Introduction:**

The face lathe include a large chuck or faceplate to hold the flange securely during machining, a range of cutting tools to accommodate different sizes and shapes of work piece, and controls to adjust the depth and angle of the cuts as needed, and is especially suitable for low speed high load cutting . Featuring high carrying capacity , high rigidity , optimal appearance design and easy operation.