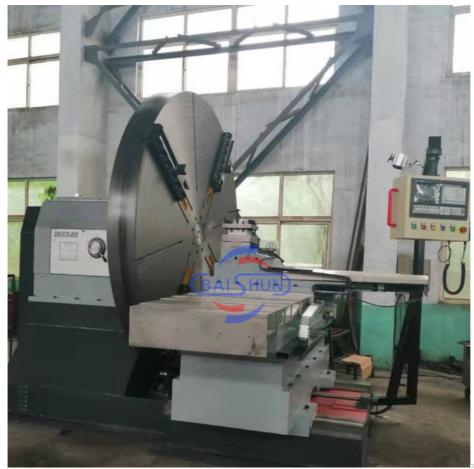

#### **Product Specification**

Name: Face Lathe Machine

Model: C6010
Max.Turning Diameter: 1000mm
Max.length Of Workpiece: 200mm
Chuck Diameter: 800mm

• Key Words: Floor Type Face Lathe Machine

Function: Flange Processing
 Automatic Grade: Maual Or CNC
 Color: Customized

#### **Product Introduction:**

The face lathe include a large chuck or faceplate to hold the flange securely during machining, a range of cutting tools to accommodate different sizes and shapes of work piece, and controls to adjust the depth and angle of the cuts as needed, and is especially suitable for low speed high load cutting . Featuring high carrying capacity , high rigidity , optimal appearance design and easy operation.

### **Specification:**

| Item                    | Unit                          | C6010 | C6016  | C6020 | C6025 | C6030 |
|-------------------------|-------------------------------|-------|--------|-------|-------|-------|
| Max. turning diameter   | mm                            | 1000  | 1600   | 2000  | 2500  | 3000  |
| Chuck diameter          | mm                            | 800   | 1400   | 1600  | 2000  | 2500  |
| Max. length of work     | mm                            | 200   | 400    | 600   | 600   | 600   |
| pieces                  |                               |       |        |       |       |       |
| Max weight of workpiece | Τ                             | 1     | 2      | 3     | 3     | 5     |
| Power of main motor     | kW                            | 11    | 11     | 15    | 15    | 22    |
| Spindle speed           | r/min                         | 8-120 | 16-128 | 12-94 | 12-94 | 4-40  |
| Spindle diameter        | mm                            | 190   | 200    | 200   | 200   | 300   |
| Feed way of tool rest   | Infinitely variable frequency |       |        |       |       |       |
| Horizontal stroke       | mm                            | 320   | 320    | 320   | 320   | 320   |
| Longitudinal travel     | mm                            | 500   | 800    | 900   | 1400  | 1400  |
| Weight                  | Τ                             | 4     | 5      | 8     | 10    | 17    |