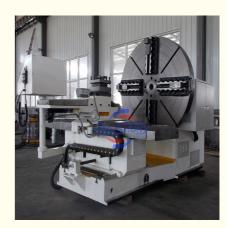

# Heavy Duty Flange Facing Torno Lathe Machine Manual Floor Type Lathe Conventional Face Lathe Machine

#### **Product Introduction:**

The face lathe include a large chuck or faceplate to hold the flange securely during machining, a range of cutting tools to accommodate different sizes and shapes of work piece, and controls to adjust the depth and angle of the cuts as needed, and is especially suitable for low speed high load cutting . Featuring high carrying capacity , high rigidity , optimal appearance design and easy operation.