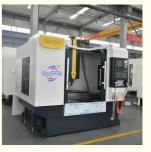

## **Product Specification**

- Condition:Spindle Taper:
- BT40

New

Single VERTICAL

6.5 T

2

1200\*600

- No. Of Spindles:
- Type:
- Dimension(L\*W\*H):
- Weight (T):
- Table Size (mm):
- CNC Control System:
- Number Of Axes:
- Table Travel (X) (mm): 1100
- Table Travel (Y) (mm): 600
- Table Travel (Z) (mm): 600
- Positioning Accuracy (mm): ±0.008
- Repeatability (X/Y/Z) (mm): ±0.005
  - 0 10000 R.p.m

#### **Product Description**

High Precision CNC VMC855 3 Axis Vertical Metal Milling CNC Vertical Machining Center

Vertical milling center (VMC) is a type of milling machine that is commonly used in manufacturing industries such as automotive, aerospace, and electronics. It is typically used to produce precision parts with complex shapes, using a computer-controlled tool that rotates and moves along multiple axes.