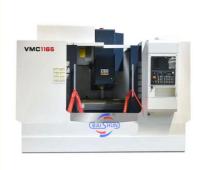

## **Product Specification**

- Condition:Spindle Taper:
- BT40

New

Single VERTICAL

6.5 T

2

1200\*600

- No. Of Spindles:
- Type:
- Dimension(L\*W\*H):
- Weight (T):
- Table Size (mm):
- CNC Control System:
- Number Of Axes:
- Table Travel (X) (mm): 1100
- Table Travel (Y) (mm): 600
- Table Travel (Z) (mm): 600
- Positioning Accuracy (mm): ±0.008
- Repeatability (X/Y/Z) (mm): ±0.005
  - 0 10000 R.p.m

# More Images

Range Of Spindle