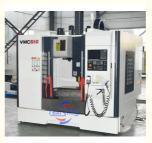

## **Product Specification**

- Condition:Spindle Taper:
- BT40

New

Single VERTICAL

6.5 T

2

1200\*600

- No. Of Spindles:
- Type:
- Dimension(L\*W\*H):
- Weight (T):
- Table Size (mm):
- CNC Control System:
- Number Of Axes:
- Table Travel (X) (mm): 1100
- Table Travel (Y) (mm): 600
- Table Travel (Z) (mm): 600
- Positioning Accuracy (mm): ±0.008
- Repeatability (X/Y/Z) (mm): ±0.005
  - 0 10000 R.p.m

#### **Product Description**

High Precision CNC VMC855 3 Axis Vertical Metal Milling CNC Vertical Machining Center

Vertical milling center (VMC) is a type of milling machine that is commonly used in manufacturing industries such as automotive, aerospace, and electronics. It is typically used to produce precision parts with complex shapes, using a computer-controlled tool that rotates and moves along multiple axes.