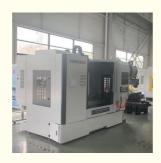

### Machine parametes:

| Model              | VMC550            | VMC650         | VMC850       | VMC1050      |
|--------------------|-------------------|----------------|--------------|--------------|
| Table(mm)          | 800*350           | 900*400        | 1050*500     | 1050*560     |
| Max.table load(kg) | 300               | 450            | 600          | 600          |
| X/Y/Z axis         | 550*350*500       | 650*400*500    | 800*500*600  | 1000*500*600 |
| travel(mm)         |                   |                |              |              |
| Diatance between   | 419               | 476            | 560          | 560          |
| spindle center and |                   |                |              |              |
| column guide       |                   |                |              |              |
| surface(mm)        |                   |                |              |              |
| Diatance between   | 100-600           | 100-600        | 140-740      | 140-740      |
| spindle face and   |                   |                |              |              |
| worktable          |                   |                |              |              |
| face(mm)           |                   |                |              |              |
| X/Y/Z Max.feed     | 10000             | 10000          | 10000        | 10000        |
| speed(mm/min)      |                   |                |              |              |
| X/Y/Z Max.rapid    | 20/20/15          | 24/24/20       | 20/20/15     | 20/20/15     |
| traverse           |                   |                |              |              |
| Max.speed of       | 8000              | 8000           | 8000         | 8000         |
| spindle(r/min)     |                   |                |              |              |
| The spindle taper  | BT40              | BT40           | BT40         | BT40         |
| hole(type)         |                   |                |              |              |
| Spindle motor(kw)  | 3.7/5.5           | 5.5/7.5        | 7.5/11       | 7.5/11       |
| X/Y/Z axis servo   | 1.0/1.0/1.5       | 1.0/1.0/1.5    | 1.0/1.0/2.0  | 1.0/1.0/2.0  |
| motor(kw)          |                   |                |              |              |
| X/Y/Z motor        | Direct connection |                |              |              |
| connection         |                   |                |              |              |
| X/Y/Z Guide way    | Linear guide      | Two linear one | Linear guide | Linear guide |
| type               |                   | hard guide     |              |              |
| Worbench T         | 3-18*105          | 3-18*125       | 5-18*90      | 5-18*90      |
| slot(mm)           |                   |                |              |              |
| Repeat             | ±0.004            | ±0.004         | ±0.004       | ±0.004       |
| accuracy(mm)       |                   |                |              |              |
| Max.tool wight(kg) | 7                 | 7              | 8            | 8            |
| Max.tool           | 250/300           | 250/300        | 250/300      | 250/300      |
| length(mm)         |                   |                |              |              |
| Electric           | 10                | 10             | 11           | 11           |
| capacity(kVA)      |                   |                |              |              |
| Weight (kg)        | 3000              | 4500           | 5700         | 6000         |
| Dimension(L*W*H    | 2100*1950*22      | 2300*2200*24   | 2700*2400*27 | 2920*2400*27 |
| mm)                | 00                | 00             | 00           | 00           |