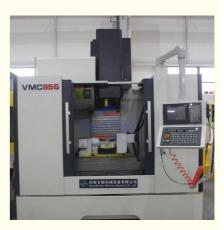

#### **Product Description**

High Precision CNC VMC855 3 Axis Vertical Metal Milling CNC Vertical Machining Center

Vertical milling center (VMC) is a type of milling machine that is commonly used in manufacturing industries such as automotive, aerospace, and electronics. It is typically used to produce precision parts with complex shapes, using a computer-controlled tool that rotates and moves along multiple axes.

The VMC is a versatile and precise manufacturing solution that enables the creation of high-quality components across various industries. It plays a crucial role in contemporary manufacturing processes, enabling skilled operators to fabricate intricate elements from diverse materials.