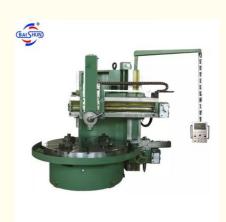

#### Product Description

Full Size Manual Lathe High Precision C5120 Vertical Lathe Machine

The vertical lathe machine is designed for turning both inside and outside cylinders and planes, corn surfaces, and grooving. It is suitable for high-speed steel tools working on ferrous metals, nonferrous metals, and some non-metallic materials.

#### Features:

This versatile machine is suitable for mechanical processing across various industries. It can be used for rough and finish machining of inside and outside cylinders, cone surfaces, end faces, grooving, cutting, and internal hole boring.
The main components of the equipment are made using a whole casting structure with high-strength, low-stress cast iron material. After casting, it undergoes annealing and aging treatment after rough machining. The column guide rail is ground to ensure precision, while the beam guide and ram guide undergo grinding after intermediate frequency quenching.
The hydraulic system is equipped with German traffic transmission devices to ensure stable oil flow for the worktable lubrication.

Machine picture