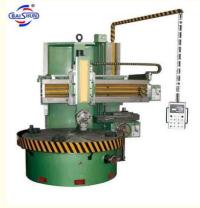

#### Product Description

Full Size Manual Lathe High Precision C5120 Vertical Lathe Machine

The vertical lathe machine is designed for turning both inside and outside cylinders and planes, corn surfaces, and grooving. It is suitable for high-speed steel tools working on ferrous metals, nonferrous metals, and some non-metallic materials.

#### Features:

This versatile machine is suitable for mechanical processing across various industries. It can be used for rough and finish machining of inside and outside cylinders, cone surfaces, end faces, grooving, cutting, and internal hole boring.
The main components of the equipment are made using a whole casting structure with high-strength, low-stress cast iron material. After casting, it undergoes annealing and aging treatment after rough machining. The column guide rail is ground to ensure precision, while the beam guide and ram guide undergo grinding after intermediate frequency quenching.
The hydraulic system is equipped with German traffic transmission devices to ensure stable oil flow for the worktable lubrication.

Machine picture