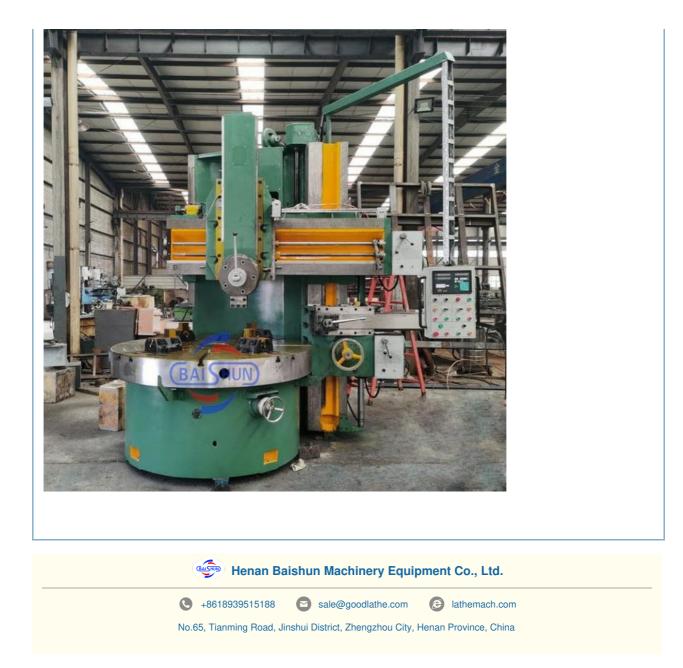

#### Product Description

Full Size Manual Lathe High Precision C5120 Vertical Lathe Machine

The vertical lathe machine is designed for turning both inside and outside cylinders and planes, corn surfaces, and grooving. It is suitable for high-speed steel tools working on ferrous metals, nonferrous metals, and some non-metallic materials.

Machine picture