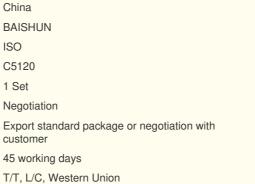

#### Product Description

Full Size Manual Lathe High Precision C5120 Vertical Lathe Machine

The vertical lathe machine is designed for turning both inside and outside cylinders and planes, corn surfaces, and grooving. It is suitable for high-speed steel tools working on ferrous metals, nonferrous metals, and some non-metallic materials.

#### Features:

This versatile machine is suitable for mechanical processing across various industries. It can be used for rough and finish machining of inside and outside cylinders, cone surfaces, end faces, grooving, cutting, and internal hole boring.
The main components of the equipment are made using a whole casting structure with high-strength, low-stress cast iron material. After casting, it undergoes annealing and aging treatment after rough machining. The column guide rail is ground to ensure precision, while the beam guide and ram guide undergo grinding after intermediate frequency quenching.
The hydraulic system is equipped with German traffic transmission devices to ensure stable oil flow for the worktable lubrication.

Machine picture