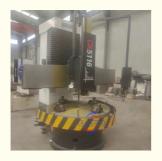

#### China CNC Milling Tools Lathe Metal 3 Axis Automatic Single Colum Vertical Lathe

China Hot sale Multi-purpose CNC Vertical Turning Lathe is suitable to process ferrous metal, nonferrous metals and partial non-metallic material, and could achieve the processing of turning of the end face, inside and outside cylindrical surface, inside and outside circular conical surface and drilling, expanding, reaming of hole. Main transmission is driven by the spindle AC servo motor, hydraulic gear change and two gears step less speed regulation. Worktable is manual 4-jaw single movement chuck

Our hot selling CNC Vertical Turning Lathe is perfect for processing ferrous metals, nonferrous metals, and some non-metallic materials. It can handle tasks such as turning end faces, inner and outer cylindrical surfaces, inner and outer circular conical surfaces, as well as hole drilling, expanding, and reaming. The main transmission is driven by an AC servo motor, and the machine offers hydraulic gear shifting and stepless speed regulation with two gears. The worktable is equipped with a manual 4-jaw single movement chuck for easy operation.

#### Machine parameter

| Model                                            | CK518    | CK5112Q  | CK5112A  | CK5116Q  | CK5120A  | CK5126A  |
|--------------------------------------------------|----------|----------|----------|----------|----------|----------|
| Max. turning diameter of vertical tool rest (mm) | 800      | 1200     | 1200     | 1600     | 2000     | 2600     |
| Working table diameter (mm)                      | 700      | 1000     | 1000     | 1400     | 1800     | 2200     |
| Max. height of work-piece (mm)                   | 800      | 1000     | 1000     | 1200     | 1250     | 1400     |
| Max. weight of work-piece (kg)                   | 1500     | 1500     | 3200     | 3200     | 8000     | 8000     |
| Range of worktable rotation speed (rpm)          | 30-260   | 20-180   | 6.3-200  | 15-160   | 3.2-100  | 2.2-70   |
| Feeding series                                   | Stepless | Stepless | Stepless | Stepless | Stepless | Stepless |
| Range of tool rest feed (mm/min)                 | 0.25-90  | 0.25-90  | 0.8-86   | 0.25-90  | 0.8-86   | 0.8-86   |
| Cross beam travel (mm)                           | 500      | 1000     | 650      | 1200     | 890      | 1090     |
| Horizontal travel of tool rest (mm)              | 500      | 700      | 700      | 900      | 1115     | 1400     |
| Vertical travel of tool rest (mm)                | 450      | 500      | 650      | 750      | 800      | 800      |
| Size of section of cutter bar (mm)               | 30*40    | 30*40    | 30*40    | 30*40    | 30*40    | 30*40    |
| Main motor power (kw)                            | 11       | 15       | 22       | 15       | 30       | 30       |