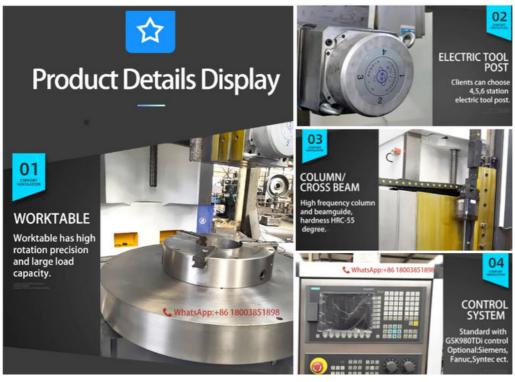

## **Product Specification**

• Max. Length Of Workpiece 1600 (mm):

Max. Spindle Speed (r.p.m):160 R.p.m
Repeatability (X/Y/Z) (mm): ±0.005

• Dimension(L\*W\*H): 2660\*2665 \*3528mm

Voltage: 380V
 Tool Post Stations: 4
 Weight (KG): 12500

#### China CNC Milling Tools Lathe Metal 3 Axis Automatic Single Colum Vertical Lathe

China Hot sale Multi-purpose CNC Vertical Turning Lathe is suitable to process ferrous metal, nonferrous metals and partial non-metallic material, and could achieve the processing of turning of the end face, inside and outside cylindrical surface, inside and outside circular conical surface and drilling, expanding, reaming of hole. Main transmission is driven by the spindle AC servo motor, hydraulic gear change and two gears step less speed regulation. Worktable is manual 4-jaw single movement chuck

Our hot selling CNC Vertical Turning Lathe is perfect for processing ferrous metals, nonferrous metals, and some non-metallic materials. It can handle tasks such as turning end faces, inner and outer cylindrical surfaces, inner and outer circular conical surfaces, as well as hole drilling, expanding, and reaming. The main transmission is driven by an AC servo motor, and the machine offers hydraulic gear shifting and stepless speed regulation with two gears. The worktable is equipped with a manual 4-jaw single movement chuck for easy operation.

#### Machine parameter

| Model                                            | CK518    | CK5112Q  | CK5112A  | CK5116Q  | CK5120A  | CK5126A  |
|--------------------------------------------------|----------|----------|----------|----------|----------|----------|
| Max. turning diameter of vertical tool rest (mm) | 800      | 1200     | 1200     | 1600     | 2000     | 2600     |
| Working table diameter (mm)                      | 700      | 1000     | 1000     | 1400     | 1800     | 2200     |
| Max. height of work-piece (mm)                   | 800      | 1000     | 1000     | 1200     | 1250     | 1400     |
| Max. weight of work-piece (kg)                   | 1500     | 1500     | 3200     | 3200     | 8000     | 8000     |
| Range of worktable rotation speed (rpm)          | 30-260   | 20-180   | 6.3-200  | 15-160   | 3.2-100  | 2.2-70   |
| Feeding series                                   | Stepless | Stepless | Stepless | Stepless | Stepless | Stepless |
| Range of tool rest feed (mm/min)                 | 0.25-90  | 0.25-90  | 0.8-86   | 0.25-90  | 0.8-86   | 0.8-86   |
| Cross beam travel (mm)                           | 500      | 1000     | 650      | 1200     | 890      | 1090     |
| Horizontal travel of tool rest (mm)              | 500      | 700      | 700      | 900      | 1115     | 1400     |
| Vertical travel of tool rest (mm)                | 450      | 500      | 650      | 750      | 800      | 800      |
| Size of section of cutter bar (mm)               | 30*40    | 30*40    | 30*40    | 30*40    | 30*40    | 30*40    |
| Main motor power (kw)                            | 11       | 15       | 22       | 15       | 30       | 30       |