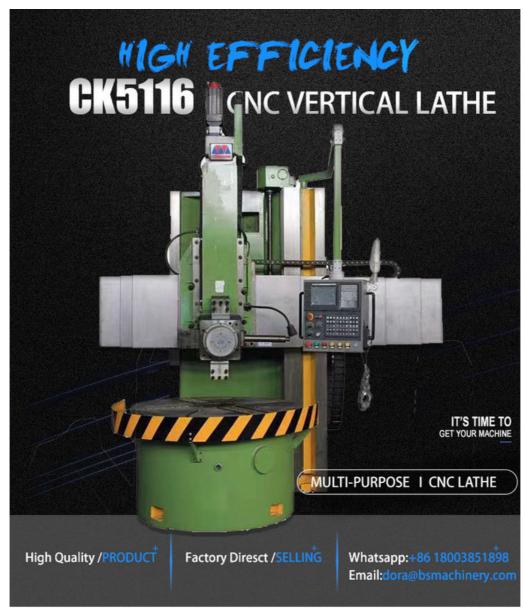

## **Product Specification**

• Max. Length Of Workpiece 1600 (mm):

Max. Spindle Speed (r.p.m):160 R.p.m
Repeatability (X/Y/Z) (mm): ±0.005

• Dimension(L\*W\*H): 2660\*2665 \*3528mm

Voltage: 380V
 Tool Post Stations: 4
 Weight (KG): 12500

Product Name: Vertical Turning Lathe

• Highlight: 3 axis vertical milling machine, vmc 3 axis,

3 axis vertical machining center

#### China CNC Milling Tools Lathe Metal 3 Axis Automatic Single Colum Vertical Lathe

China Hot sale Multi-purpose CNC Vertical Turning Lathe is suitable to process ferrous metal, nonferrous metals and partial non-metallic material, and could achieve the processing of turning of the end face, inside and outside cylindrical surface, inside and outside circular conical surface and drilling, expanding, reaming of hole. Main transmission is driven by the spindle AC servo motor, hydraulic gear change and two gears step less speed regulation. Worktable is manual 4-jaw single movement chuck

Our hot selling CNC Vertical Turning Lathe is perfect for processing ferrous metals, nonferrous metals, and some non-metallic materials. It can handle tasks such as turning end faces, inner and outer cylindrical surfaces, inner and outer circular conical surfaces, as well as hole drilling, expanding, and reaming. The main transmission is driven by an AC servo motor, and the machine offers hydraulic gear shifting and stepless speed regulation with two gears. The worktable is equipped with a manual 4-jaw single movement chuck for easy operation.