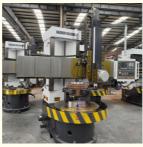

#### China CNC Milling Tools Lathe Metal 3 Axis Automatic Single Colum Vertical Lathe

China Hot sale Multi-purpose CNC Vertical Turning Lathe is suitable to process ferrous metal, nonferrous metals and partial non-metallic material, and could achieve the processing of turning of the end face, inside and outside cylindrical surface, inside and outside circular conical surface and drilling, expanding, reaming of hole. Main transmission is driven by the spindle AC servo motor, hydraulic gear change and two gears step less speed regulation. Worktable is manual 4-jaw single movement chuck

Our hot selling CNC Vertical Turning Lathe is perfect for processing ferrous metals, nonferrous metals, and some non-metallic materials. It can handle tasks such as turning end faces, inner and outer cylindrical surfaces, inner and outer circular conical surfaces, as well as hole drilling, expanding, and reaming. The main transmission is driven by an AC servo motor, and the machine offers hydraulic gear shifting and stepless speed regulation with two gears. The worktable is equipped with a manual 4-jaw single movement chuck for easy operation.

#### Machine parameter

| Model                                            | CK518    | CK5112Q  | CK5112A  | CK5116Q  | CK5120A  | CK5126A  |
|--------------------------------------------------|----------|----------|----------|----------|----------|----------|
| Max. turning diameter of vertical tool rest (mm) | 800      | 1200     | 1200     | 1600     | 2000     | 2600     |
| Working table diameter (mm)                      | 700      | 1000     | 1000     | 1400     | 1800     | 2200     |
| Max. height of work-piece (mm)                   | 800      | 1000     | 1000     | 1200     | 1250     | 1400     |
| Max. weight of work-piece (kg)                   | 1500     | 1500     | 3200     | 3200     | 8000     | 8000     |
| Range of worktable rotation speed (rpm)          | 30-260   | 20-180   | 6.3-200  | 15-160   | 3.2-100  | 2.2-70   |
| Feeding series                                   | Stepless | Stepless | Stepless | Stepless | Stepless | Stepless |
| Range of tool rest feed (mm/min)                 | 0.25-90  | 0.25-90  | 0.8-86   | 0.25-90  | 0.8-86   | 0.8-86   |
| Cross beam travel (mm)                           | 500      | 1000     | 650      | 1200     | 890      | 1090     |
| Horizontal travel of tool rest (mm)              | 500      | 700      | 700      | 900      | 1115     | 1400     |
| Vertical travel of tool rest (mm)                | 450      | 500      | 650      | 750      | 800      | 800      |
| Size of section of cutter bar (mm)               | 30*40    | 30*40    | 30*40    | 30*40    | 30*40    | 30*40    |
| Main motor power (kw)                            | 11       | 15       | 22       | 15       | 30       | 30       |