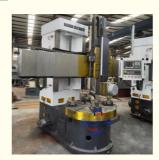

#### China CNC Milling Tools Lathe Metal 3 Axis Automatic Single Colum Vertical Lathe

China Hot sale Multi-purpose CNC Vertical Turning Lathe is suitable to process ferrous metal, nonferrous metals and partial non-metallic material, and could achieve the processing of turning of the end face, inside and outside cylindrical surface, inside and outside circular conical surface and drilling, expanding, reaming of hole. Main transmission is driven by the spindle AC servo motor, hydraulic gear change and two gears step less speed regulation. Worktable is manual 4-jaw single movement chuck

Our hot selling CNC Vertical Turning Lathe is perfect for processing ferrous metals, nonferrous metals, and some non-metallic materials. It can handle tasks such as turning end faces, inner and outer cylindrical surfaces, inner and outer circular conical surfaces, as well as hole drilling, expanding, and reaming. The main transmission is driven by an AC servo motor, and the machine offers hydraulic gear shifting and stepless speed regulation with two gears. The worktable is equipped with a manual 4-jaw single movement chuck for easy operation.