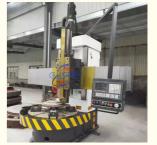

#### China CNC Milling Tools Lathe Metal 3 Axis Automatic Single Colum Vertical Lathe

China Hot sale Multi-purpose CNC Vertical Turning Lathe is suitable to process ferrous metal, nonferrous metals and partial non-metallic material, and could achieve the processing of turning of the end face, inside and outside cylindrical surface, inside and outside circular conical surface and drilling, expanding, reaming of hole. Main transmission is driven by the spindle AC servo motor, hydraulic gear change and two gears step less speed regulation. Worktable is manual 4-jaw single movement chuck

Our hot selling CNC Vertical Turning Lathe is perfect for processing ferrous metals, nonferrous metals, and some non-metallic materials. It can handle tasks such as turning end faces, inner and outer cylindrical surfaces, inner and outer circular conical surfaces, as well as hole drilling, expanding, and reaming. The main transmission is driven by an AC servo motor, and the machine offers hydraulic gear shifting and stepless speed regulation with two gears. The worktable is equipped with a manual 4-jaw single movement chuck for easy operation.