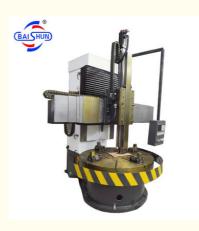

#### China CNC Milling Tools Lathe Metal 3 Axis Automatic Single Colum Vertical Lathe

China Hot sale Multi-purpose CNC Vertical Turning Lathe is suitable to process ferrous metal, nonferrous metals and partial non-metallic material, and could achieve the processing of turning of the end face, inside and outside cylindrical surface, inside and outside circular conical surface and drilling, expanding, reaming of hole. Main transmission is driven by the spindle AC servo motor, hydraulic gear change and two gears step less speed regulation. Worktable is manual 4-jaw single movement chuck

Our hot selling CNC Vertical Turning Lathe is perfect for processing ferrous metals, nonferrous metals, and some non-metallic materials. It can handle tasks such as turning end faces, inner and outer cylindrical surfaces, inner and outer circular conical surfaces, as well as hole drilling, expanding, and reaming. The main transmission is driven by an AC servo motor, and the machine offers hydraulic gear shifting and stepless speed regulation with two gears. The worktable is equipped with a manual 4-jaw single movement chuck for easy operation.

#### Machine parameter

| Model                                            | CK518    | CK5112Q  | CK5112A  | CK5116Q  | CK5120A  | CK5126A  |
|--------------------------------------------------|----------|----------|----------|----------|----------|----------|
| Max. turning diameter of vertical tool rest (mm) | 800      | 1200     | 1200     | 1600     | 2000     | 2600     |
| Working table diameter (mm)                      | 700      | 1000     | 1000     | 1400     | 1800     | 2200     |
| Max. height of work-piece (mm)                   | 800      | 1000     | 1000     | 1200     | 1250     | 1400     |
| Max. weight of work-piece (kg)                   | 1500     | 1500     | 3200     | 3200     | 8000     | 8000     |
| Range of worktable rotation speed (rpm)          | 30-260   | 20-180   | 6.3-200  | 15-160   | 3.2-100  | 2.2-70   |
| Feeding series                                   | Stepless | Stepless | Stepless | Stepless | Stepless | Stepless |
| Range of tool rest feed (mm/min)                 | 0.25-90  | 0.25-90  | 0.8-86   | 0.25-90  | 0.8-86   | 0.8-86   |
| Cross beam travel (mm)                           | 500      | 1000     | 650      | 1200     | 890      | 1090     |
| Horizontal travel of tool rest (mm)              | 500      | 700      | 700      | 900      | 1115     | 1400     |
| Vertical travel of tool rest (mm)                | 450      | 500      | 650      | 750      | 800      | 800      |
| Size of section of cutter bar (mm)               | 30*40    | 30*40    | 30*40    | 30*40    | 30*40    | 30*40    |
| Main motor power (kw)                            | 11       | 15       | 22       | 15       | 30       | 30       |