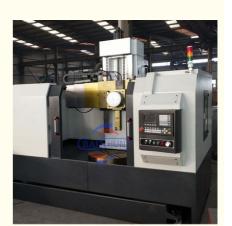

# Vmc 3 Axis Cnc Vertical Milling Machine Center Metal Automatic Single Colum

## **Product Specification**

• Max. Length Of Workpiece 1600 (mm):

Max. Spindle Speed (r.p.m):160 R.p.m
Repeatability (X/Y/Z) (mm): ±0.005

• Dimension(L\*W\*H): 2660\*2665 \*3528mm

Voltage: 380V
 Tool Post Stations: 4
 Weight (KG): 12500

Product Name: Vertical Turning Lathe

• Highlight: 3 axis vertical milling machine, vmc 3 axis,

3 axis vertical machining center