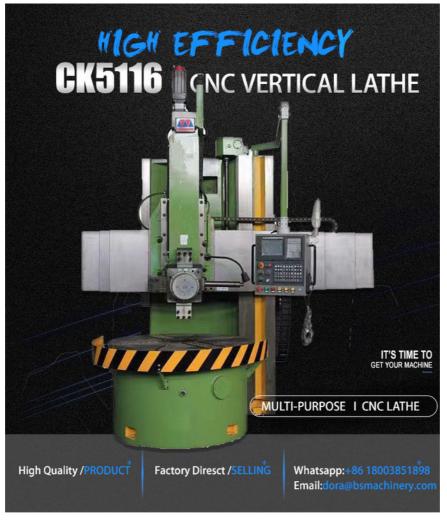

# Automatic Metal CK5116 3 Axis Vertical CNC Turning Lathe Machine VTL CE

### **Product Specification**

• Max. Length Of Workpiece 1600 (mm):

• Max. Spindle Speed (r.p.m):160 R.p.m 130 • Spindle Bore(mm): • Width Of Bed (mm): 250 Mm • Spindle Motor Power(kW): 30

• Max. Turned Length (mm): 1600 • Repeatability (X/Y/Z) (mm): ±0.005

• Dimension(L\*W\*H): 2660\*2665 \*3528mm

• Weight (KG): 12500

• Product Name: CK5116 3 Axis Vertical CNC Turning Lathe

Machine VTL Lathe

CK5116, Vertical CNC Turning Lathe, . Highlight:

3 Axis CNC Turning Lathe

# **Product Description**

Automatic Metal CK5116 3 Axis Vertical CNC Turning Lathe Machine VTL Lathe CE