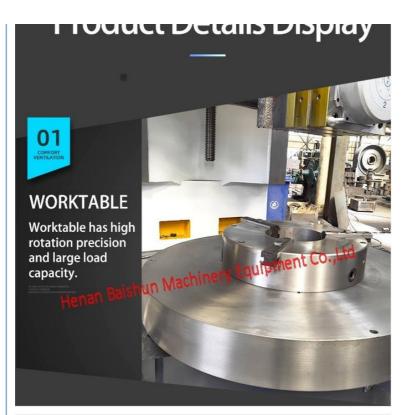

To make the lathe with high turning precision and enough rigidity and intensity, the table adopts integral casting and thermal symmetric structure, the main shaft bearing is the high-precision double row cylindrical roller bearing, and the table guideway. As we are constantly working to improve our products, we reserve the right to update this information data. It is subject to change without notice.