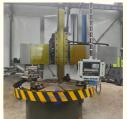

### Main Features:

- 1. CNC vertical lathe, the CNC system uses Siemens 828DD system, there is a vertical tool post, the maximum machining diameter is 1600mm, the table diameter is 1400mm, and the maximum machining height is 1000mm.
- 2. The transmission device is a four-speed sleepless transmission, which is convenient, sensitive and reliable.
- 3. Set in the system, all gears use 40Cr grinding gears, which have the characteristics of high rotation accuracy and low noise.

# CNC Vertical Turning Lathe Machine

The CNC vertical lathe is of excellent performance, a wide range of technology, high productivity.

Based on referring to the advanced machine design and manufacturing technology, adopting the newest design philosophy, and combining the profound corporate culture, our company has developed a kind of delicate machine tools with animatronics and hydraulics integration, and provided the world-class products for overseas and domestic customers.

**REAL SHOOTING** 