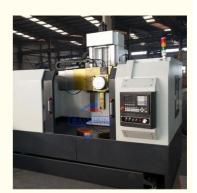

# Automatic Metal CK5116 3 Axis Vertical CNC Turning Lathe Machine VTL CE

# **Product Description**

Automatic Metal CK5116 3 Axis Vertical CNC Turning Lathe Machine VTL Lathe CE

### Main Features:

- 1. CNC vertical lathe, the CNC system uses Siemens 828DD system, there is a vertical tool post, the maximum machining diameter is 1600mm, the table diameter is 1400mm, and the maximum machining height is 1000mm.
- 2. The transmission device is a four-speed sleepless transmission, which is convenient, sensitive and reliable.
- 3. Set in the system, all gears use 40Cr grinding gears, which have the characteristics of high rotation accuracy and low noise.