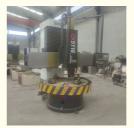

### Main Features:

- 1. CNC vertical lathe, the CNC system uses Siemens 828DD system, there is a vertical tool post, the maximum machining diameter is 1600mm, the table diameter is 1400mm, and the maximum machining height is 1000mm.
- 2. The transmission device is a four-speed sleepless transmission, which is convenient, sensitive and reliable.
- 3. Set in the system, all gears use 40Cr grinding gears, which have the characteristics of high rotation accuracy and low noise.

# CNC Vertical Turning Lathe Machine

The CNC vertical lathe is of excellent performance, a wide range of technology, high productivity.

Based on referring to the advanced machine design and manufacturing technology, adopting the newest design philosophy, and combining the profound corporate culture, our company has developed a kind of delicate machine tools with animatronics and hydraulics integration, and provided the world-class products for overseas and domestic customers.

**REAL SHOOTING** 