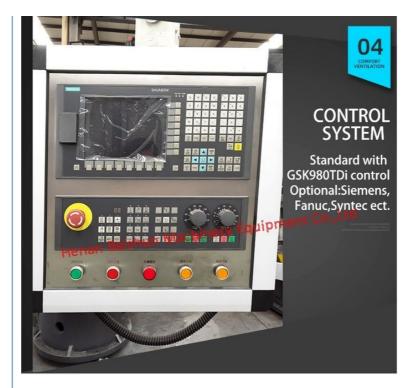

### Main Features:

- 1. CNC vertical lathe, the CNC system uses Siemens 828DD system, there is a vertical tool post, the maximum machining diameter is 1600mm, the table diameter is 1400mm, and the maximum machining height is 1000mm.
- 2. The transmission device is a four-speed sleepless transmission, which is convenient, sensitive and reliable.
- 3. Set in the system, all gears use 40Cr grinding gears, which have the characteristics of high rotation accuracy and low noise.