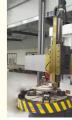

### Main Features:

- 1. CNC vertical lathe, the CNC system uses Siemens 828DD system, there is a vertical tool post, the maximum machining diameter is 1600mm, the table diameter is 1400mm, and the maximum machining height is 1000mm.
- 2. The transmission device is a four-speed sleepless transmission, which is convenient, sensitive and reliable.
- 3. Set in the system, all gears use 40Cr grinding gears, which have the characteristics of high rotation accuracy and low noise.

# CNC Vertical Turning Lathe Machine

The CNC vertical lathe is of excellent performance, a wide range of technology, high productivity.

Based on referring to the advanced machine design and manufacturing technology, adopting the newest design philosophy, and combining the profound corporate culture, our company has developed a kind of delicate machine tools with animatronics and hydraulics integration, and provided the world-class products for overseas and domestic customers.

**REAL SHOOTING** 