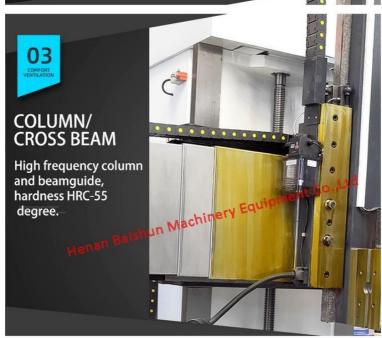

To make the lathe with high turning precision and enough rigidity and intensity, the table adopts integral casting and thermal symmetric structure, the main shaft bearing is the high-precision double row cylindrical roller bearing, and the table guideway. As we are constantly working to improve our products, we reserve the right to update this information data. It is subject to change without notice.