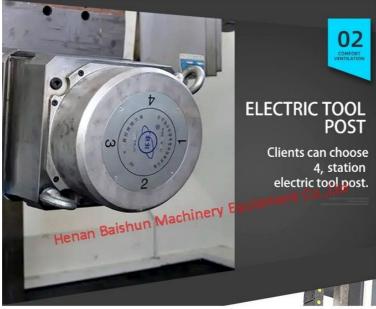

### Main Features:

- 1. CNC vertical lathe, the CNC system uses Siemens 828DD system, there is a vertical tool post, the maximum machining diameter is 1600mm, the table diameter is 1400mm, and the maximum machining height is 1000mm.
- 2. The transmission device is a four-speed sleepless transmission, which is convenient, sensitive and reliable.
- 3. Set in the system, all gears use 40Cr grinding gears, which have the characteristics of high rotation accuracy and low noise.