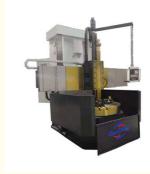

# CNC Vertical Turning Lathe Machine

The CNC vertical lathe is of excellent performance, a wide range of technology, high productivity.

Based on referring to the advanced machine design and manufacturing technology, adopting the newest design philosophy, and combining the profound corporate culture, our company has developed a kind of delicate machine tools with animatronics and hydraulics integration, and provided the world-class products for overseas and domestic customers.

To make the lathe with high turning precision and enough rigidity and intensity, the table adopts integral casting and thermal symmetric structure, the main shaft bearing is the high-precision double row cylindrical roller bearing, and the table guideway. As we are constantly working to improve our products, we reserve the right to update this information data. It is subject to change without notice.