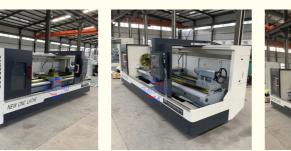

## More Images

Our Product Introduction

### **Product Description**

Professional manufacturer CK6150 low cost Flat Bed cnc lathe machine

The CNC lathe is a machine tool that is used for shaping and turning metal workpieces. It use a variety of cutting tools, such as drills, boring tools, and turning tools, to remove material from the workpiece. The machine is programmed using software that specifies the size and shape of the workpiece, as well as the cutting operations to be performed.