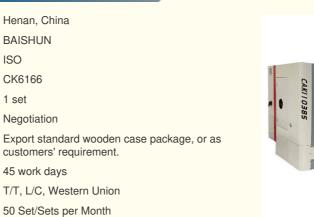

# **CK6150 Flat Bed CNC Lathe Machine** Tools

### **Product Description**

Professional manufacturer CK6150 low cost Flat Bed cnc lathe machine

The CNC lathe is a machine tool that is used for shaping and turning metal workpieces. It use a variety of cutting tools, such as drills, boring tools, and turning tools, to remove material from the workpiece. The machine is programmed using software that specifies the size and shape of the workpiece, as well as the cutting operations to be performed.

This series of machines is a well-established and designed with a compact design, attractive appearance, high spindle torque, strong rigidity, stable and reliable performance, and excellent accuracy retention.