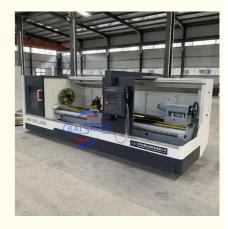

## More Images

Our Product Introduction

### **Product Description**

Professional manufacturer CK6150 low cost Flat Bed cnc lathe machine

The CNC lathe is a machine tool that is used for shaping and turning metal workpieces. It use a variety of cutting tools, such as drills, boring tools, and turning tools, to remove material from the workpiece. The machine is programmed using software that specifies the size and shape of the workpiece, as well as the cutting operations to be performed.