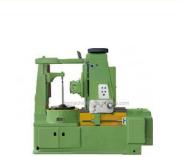

## **Product Description**

Economic Gear Hobbing Machines Factory Direct Metal Gear Hobbing Machine For Sale

#### **Product Description**

Economic Gear Hobbing Machines Factory Direct Metal Gear Hobbing Machine For Sale

The gear hobbing machine is a specialized type of milling machine used for cutting gears, splines, and worm gears. It employs a rotating hob to cut teeth into the workpiece, producing gears of various sizes and shapes. Gear hobbing machines are widely used in the manufacturing of gears for applications such as automobiles, aerospace, and industrial machinery.

#### Product photos for your reference: