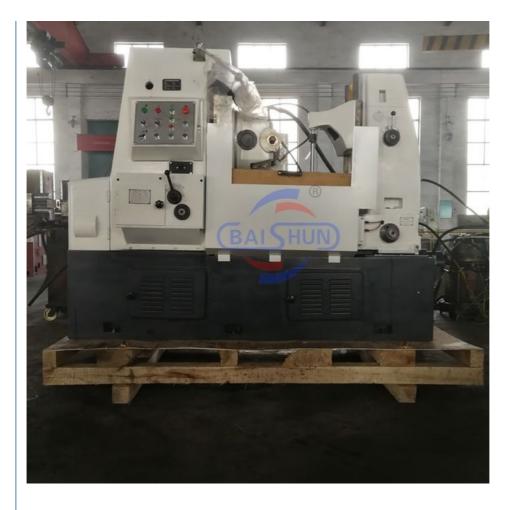

| 12 steps             | 12 steps             |
| Hob spindle speed scope                                        | 50-275rpm            | 40-200rpm            |
| Vertical feed range of the hob per revolution of the workpiece | 0.24-4.25mm/r        | 0.4-4mm/r            |
| Main motor power                                               | 4.75kw               | 5.5kw                |
| Main motor speed                                               | 1430rpm              | 1500rpm              |
| Machine weight                                                 | 4500kg               | 5500kg               |
| Machine tool dimensions (L*W*H)                                | 2440*1370*180<br>0mm | 2752*1490*187<br>0mm |

#### Product photos for your reference:







#### **Our Services**

- 1. 24 Hours after sales service by E-mail or Phone.
- 2. 100% response rate.
- 3. Engineers available to service overseas.
- 4. OEM service is available
- 5. Warranty: 12 months, beyond the warranty period, all spare parts offered to you with factory price.



Henan Baishun Machinery Equipment Co., Ltd.



+8618939515188



sale@goodlathe.com



lathemach.com

No.65, Tianming Road, Jinshui District, Zhengzhou City, Henan Province, China