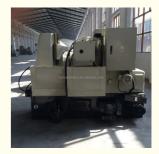

c Information**

• Price:

Place of Origin: Henan, China
Brand Name: BAISHUN
Certification: ISO9001:2008
Model Number: Y3150
Minimum Order Quantity: 1 set

Packaging Details: Standard export package

Negotiation

• Delivery Time: 55 work days

Payment Terms: T/T, L/C, Western Union
 Supply Ability: 50 Set/Sets per Month



# **Product Specification**

CNC Or Not: NormalCondition: New

• Type: Gear Hobbing Machine

• Voltage: 380V/50Hz

Dimension(L\*W\*H): 2440 X 1370 X 1800

After-sales Service Engineers Available To Service Machinery

Provided: Overseas

Name: Yk3150 Cnc Gear Hobbing Machine

Max Work Piece Diameter: 500mmMax. Module: 8mm

COLOR: Customer Required

Max Machining Width: 250mmMotor Power: 6.45KW

Machine Size: 2440\*1370\* 1800Weight: 4500KG, 4500KG



# More Images









## **Product Description**

Economic Gear Hobbing Machines Factory Direct Metal Gear Hobbing Machine For Sale

#### **Product Description**

Economic Gear Hobbing Machines Factory Direct Metal Gear Hobbing Machine For Sale

The gear hobbing machine is a specialized type of milling machine used for cutting gears, splines, and worm gears. It employs a rotating hob to cut teeth into the workpiece, producing gears of various sizes and shapes. Gear hobbing machines are widely used in the manufacturing of gears for applications such as automobiles, aerospace, and industrial machinery.

- 1. The machine is suitable for large and single production of cylindrical spur and helical gears, worm gears and sprocket.
- 2. The machine is characterized by good rigidity, high working accuracy, easy in ope