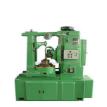

sic Information**

• Price:

Place of Origin: Henan, China
Brand Name: BAISHUN
Certification: ISO9001:2008
Model Number: Y3150
Minimum Order Quantity: 1 set

Packaging Details: Standard export package

Negotiation

• Delivery Time: 55 work days

Payment Terms: T/T, L/C, Western Union
 Supply Ability: 50 Set/Sets per Month



# **Product Specification**

CNC Or Not: NormalCondition: New

• Type: Gear Hobbing Machine

• Voltage: 380V/50Hz

Dimension(L\*W\*H): 2440 X 1370 X 1800

After-sales Service Engineers Available To Service Machinery

Provided: Overseas

Name: Yk3150 Cnc Gear Hobbing Machine

Max Work Piece Diameter: 500mmMax. Module: 8mm

COLOR: Customer Required

Max Machining Width: 250mmMotor Power: 6.45KW

Machine Size: 2440\*1370\* 1800Weight: 4500KG, 4500KG



# More Images









## **Product Description**

Economic Gear Hobbing Machines Factory Direct Metal Gear Hobbing Machine For Sale

#### **Product Description**

Economic Gear Hobbing Machines Factory Direct Metal Gear Hobbing Machine For Sale

The gear hobbing machine is a specialized type of milling machine used for cutting gears, splines, and worm gears. It employs a rotating hob to cut teeth into the workpiece, producing gears of various sizes and shapes. Gear hobbing machines are widely used in the manufacturing of gears for applications such as automobiles, aerospace, and industrial machinery.

- 1. The machine is suitable for large and single production of cylindrical spur and helical gears, worm gears and sprocket.
- 2. The machine is characterized by good rigidity, high working accuracy, easy in o