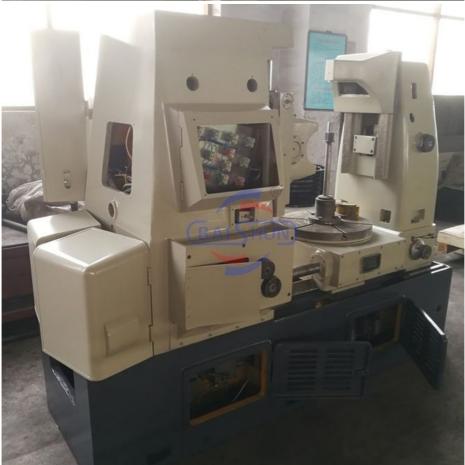

| 12 steps             | 12 steps             |
| Hob spindle speed scope                                        | 50-275rpm            | 40-200rpm            |
| Vertical feed range of the hob per revolution of the workpiece | 0.24-4.25mm/r        | 0.4-4mm/r            |
| Main motor power                                               | 4.75kw               | 5.5kw                |
| Main motor speed                                               | 1430rpm              | 1500rpm              |
| Machine weight                                                 | 4500kg               | 5500kg               |
| Machine tool dimensions (L*W*H)                                | 2440*1370*180<br>0mm | 2752*1490*187<br>0mm |

#### Product photos for your reference:







#### **Our Services**

- 1. 24 Hours after sales service by E-mail or Phone.
- 2. 100% response rate.
- 3. Engineers available to service overseas.
- 4. OEM service is available
- 5. Warranty: 12 months, beyond the warranty period, all spare parts offered to you with factory price.



Henan Baishun Machinery Equipment Co., Ltd.



+8618939515188



sale@goodlathe.com



lathemach.com

No.65, Tianming Road, Jinshui District, Zhengzhou City, Henan Province, China