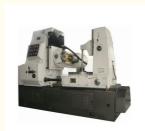

## **Product Description**

Economic Gear Hobbing Machines Factory Direct Metal Gear Hobbing Machine For Sale

#### **Product Description**

Economic Gear Hobbing Machines Factory Direct Metal Gear Hobbing Machine For Sale

The gear hobbing machine is a specialized type of milling machine used for cutting gears, splines, and worm gears. It employs a rotating hob to cut teeth into the workpiece, producing gears of various sizes and shapes. Gear hobbing machines are widely used in the manufacturing of gears for applications such as automobiles, aerospace, and industrial machinery.

#### Product photos for your reference: