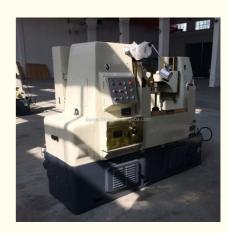

## **Product Description**

Economic Gear Hobbing Machines Factory Direct Metal Gear Hobbing Machine For Sale

#### **Product Description**

Economic Gear Hobbing Machines Factory Direct Metal Gear Hobbing Machine For Sale

The gear hobbing machine is a specialized type of milling machine used for cutting gears, splines, and worm gears. It employs a rotating hob to cut teeth into the workpiece, producing gears of various sizes and shapes. Gear hobbing machines are widely used in the manufacturing of gears for applications such as automobiles, aerospace, and industrial machinery.

#### Product photos for your reference: