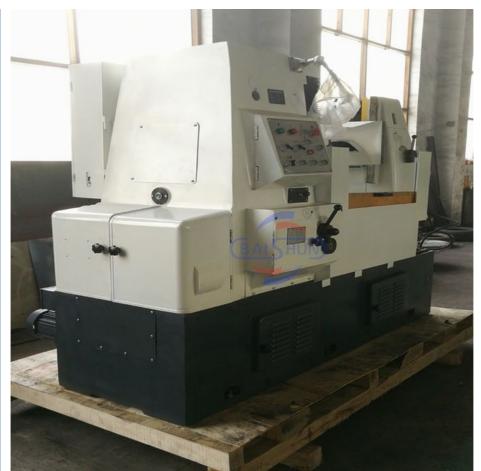

| 12 steps             | 12 steps             |
| Hob spindle speed scope                                        | 50-275rpm            | 40-200rpm            |
| Vertical feed range of the hob per revolution of the workpiece | 0.24-4.25mm/r        | 0.4-4mm/r            |
| Main motor power                                               | 4.75kw               | 5.5kw                |
| Main motor speed                                               | 1430rpm              | 1500rpm              |
| Machine weight                                                 | 4500kg               | 5500kg               |
| Machine tool dimensions (L*W*H)                                | 2440*1370*180<br>0mm | 2752*1490*187<br>0mm |

#### Product photos for your reference:







#### **Our Services**

- 1. 24 Hours after sales service by E-mail or Phone.
- 2. 100% response rate.
- 3. Engineers available to service overseas.
- 4. OEM service is available
- 5. Warranty: 12 months, beyond the warranty period, all spare parts offered to you with factory price.



Henan Baishun Machinery Equipment Co., Ltd.



+8618939515188



sale@goodlathe.com



lathemach.com

No.65, Tianming Road, Jinshui District, Zhengzhou City, Henan Province, China