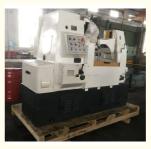

ion: ISO9001:2008
Model Number: Y3150
Minimum Order Quantity: 1 set

Price: Negotiation

Packaging Details: Export standard wooden case package or

Negotiation with customers

Delivery Time: 55 work days

Payment Terms: T/T, L/C, Western Union
 Supply Ability: 50 Set/Sets per Month



# **Product Specification**

CNC Or Not: NormalCondition: New

• Type: Gear Hobbing Machine

• Voltage: 380V/50Hz

Dimension(L\*W\*H): 2440 X 1370 X 1800
 Warranty: 1 Year, 12 Months
 Key Selling Points: Multifunctional
 Applicable Industries: Manufacturing Plant

After-sales Service Provided:
 Online Support, Video Technical Support, Engineers Available To Service Machinery

Overseas

Name: Gear Hobbing Machine

Max Work Piece Diameter: 500mm
Max. Module: 8mm
Max Machining Width: 250mm



# More Images









### **Product Description**

Hydraulick Gear Shaving Machines Metal Cutting Lathe Gear Hobbing Machine

#### **Product Description**

High precision and long service life: The machine adopts the worm gear of a high precision over five grade and uses bronze alloy material which is of high abrasion resistance, enabling long service life and steady accuracy.

Higher tool speed allowed: Rolling bearings replace the traditional bearings along the hobs to allow greater rotating speed of the tools.

Backlash balancing cylinder is involved as the tool post moves in the axial direction, effectively reducing the space between lead screws and eliminating vibration.

| Model                                                      | Y3150         | Y3180         |
|------------------------------------