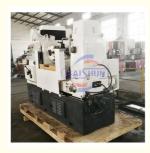

ication: ISO9001:2008
Model Number: Y3150
Minimum Order Quantity: 1 set

Price: Negotiation

Packaging Details: Export standard wooden case package or

Negotiation with customers

Delivery Time: 55 work days

Payment Terms: T/T, L/C, Western Union
 Supply Ability: 50 Set/Sets per Month



# **Product Specification**

CNC Or Not: NormalCondition: New

• Type: Gear Hobbing Machine

• Voltage: 380V/50Hz

Dimension(L\*W\*H): 2440 X 1370 X 1800
 Warranty: 1 Year, 12 Months
 Key Selling Points: Multifunctional
 Applicable Industries: Manufacturing Plant

After-sales Service Provided:
 Online Support, Video Technical Support, Engineers Available To Service Machinery

Overseas

Name: Gear Hobbing Machine

Max Work Piece Diameter: 500mm
Max. Module: 8mm
Max Machining Width: 250mm



# More Images









### **Product Description**

Hydraulick Gear Shaving Machines Metal Cutting Lathe Gear Hobbing Machine

#### **Product Description**

High precision and long service life: The machine adopts the worm gear of a high precision over five grade and uses bronze alloy material which is of high abrasion resistance, enabling long service life and steady accuracy.

Higher tool speed allowed: Rolling bearings replace the traditional bearings along the hobs to allow greater rotating speed of the tools.

Backlash balancing cylinder is involved as the tool post moves in the axial direction, effectively reducing the space between lead screws and eliminating vibration.

| Model                                                      | Y3150         | Y3180         |
|--------------------------------