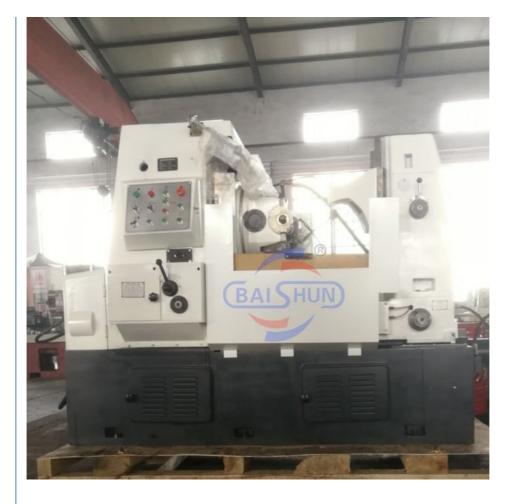

b spindle speed scope                                    | 50-275rpm     | 40-200rpm     |
| Vertical feed range of the hob per revolution of           | 0.24-4.25mm/r | 0.4-4mm/r     |
| the workpiece                                              |               |               |
| Main motor power                                           | 4.75kw        | 5.5kw         |
| Main motor speed                                           | 1430rpm       | 1500rpm       |
| Machine weight                                             | 4500kg        | 5500kg        |
| Machine tool dimensions (L*W*H)                            | 2440*1370*180 | 2752*1490*187 |
|                                                            | 0mm           | 0mm           |

#### Product photos for your reference:





#### **Our Services**

- 1. 24 Hours after sales service by E-mail or Phone.
- 2. 100% response rate.
- 3. Engineers available to service overseas.
- 4. OEM service is available
- 5. Warranty: 12 months, beyond the warranty period, all spare parts offered to you with factory price.



# Henan Baishun Machinery Equipment Co., Ltd.



+8618939515188



sale@goodlathe.com



athemach.com

No.65, Tianming Road, Jinshui District, Zhengzhou City, Henan Province, China