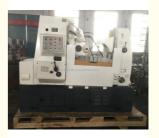

n: ISO9001:2008
Model Number: Y3150
Minimum Order Quantity: 1 set

Price: Negotiation

Packaging Details: Export standard wooden case package or

Negotiation with customers

Delivery Time: 55 work days

Payment Terms: T/T, L/C, Western Union
 Supply Ability: 50 Set/Sets per Month



# **Product Specification**

CNC Or Not: NormalCondition: New

• Type: Gear Hobbing Machine

• Voltage: 380V/50Hz

Dimension(L\*W\*H): 2440 X 1370 X 1800
 Warranty: 1 Year, 12 Months
 Key Selling Points: Multifunctional
 Applicable Industries: Manufacturing Plant

After-sales Service Provided:
 Online Support, Video Technical Support, Engineers Available To Service Machinery

Overseas

Name: Gear Hobbing Machine

Max Work Piece Diameter: 500mm
Max. Module: 8mm
Max Machining Width: 250mm



# More Images









### **Product Description**

Hydraulick Gear Shaving Machines Metal Cutting Lathe Gear Hobbing Machine

#### **Product Description**

High precision and long service life: The machine adopts the worm gear of a high precision over five grade and uses bronze alloy material which is of high abrasion resistance, enabling long service life and steady accuracy.

Higher tool speed allowed: Rolling bearings replace the traditional bearings along the hobs to allow greater rotating speed of the tools.

Backlash balancing cylinder is involved as the tool post moves in the axial direction, effectively reducing the space between lead screws and eliminating vibration.

| Model                                                      | Y3150         | Y3180         |
|--------------------------------------