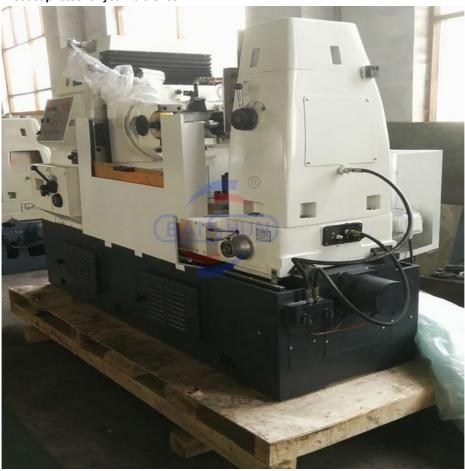

Hob spindle speed scope                                    | 50-275rpm     | 40-200rpm     |
| Vertical feed range of the hob per revolution of           | 0.24-4.25mm/r | 0.4-4mm/r     |
| the workpiece                                              |               |               |
| Main motor power                                           | 4.75kw        | 5.5kw         |
| Main motor speed                                           | 1430rpm       | 1500rpm       |
| Machine weight                                             | 4500kg        | 5500kg        |
| Machine tool dimensions (L*W*H)                            | 2440*1370*180 | 2752*1490*187 |
|                                                            | 0mm           | 0mm           |

#### Product photos for your reference:





#### **Our Services**

- 1. 24 Hours after sales service by E-mail or Phone.
- 2. 100% response rate.
- 3. Engineers available to service overseas.
- 4. OEM service is available
- 5. Warranty: 12 months, beyond the warranty period, all spare parts offered to you with factory price.



# Henan Baishun Machinery Equipment Co., Ltd.



+8618939515188



sale@goodlathe.com



athemach.com

No.65, Tianming Road, Jinshui District, Zhengzhou City, Henan Province, China