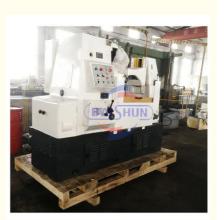

# Hydraulic Gear Shaving Machines Cutter Metal Cutting Lathe

### **Basic Information**

Place of Origin: Henan, China
Brand Name: BAISHUN
Certification: ISO9001:2008
Model Number: Y3150
Minimum Order Quantity: 1 set

Price: Negotiation

Packaging Details: Export standard wooden case package or

Negotiation with customers

Delivery Time: 55 work days

Payment Terms: T/T, L/C, Western Union
 Supply Ability: 50 Set/Sets per Month



# **Product Specification**

CNC Or Not: NormalCondition: New

• Type: Gear Hobbing Machine

• Voltage: 380V/50Hz

Dimension(L\*W\*H): 2440 X 1370 X 1800
 Warranty: 1 Year, 12 Months
 Key Selling Points: Multifunctional
 Applicable Industries: Manufacturing Plant

After-sales Service Provided:
 Online Support, Video Technical Support, Engineers Available To Service Machinery

Overseas

Name: Gear Hobbing Machine

Max Work Piece Diameter: 500mm
Max. Module: 8mm
Max Machining Width: 250mm



# More Images









### **Product Description**

Hydraulick Gear Shaving Machines Metal Cutting Lathe Gear Hobbing Machine

#### **Product Description**

High precision and long service life: The machine adopts the worm gear of a high precision over five grade and uses bronze alloy material which is