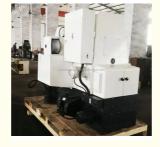

ation: ISO9001:2008
Model Number: Y3150
Minimum Order Quantity: 1 set

Price: Negotiation

Packaging Details: Export standard wooden case package or

Negotiation with customers

Delivery Time: 55 work days

Payment Terms: T/T, L/C, Western Union
 Supply Ability: 50 Set/Sets per Month



# **Product Specification**

CNC Or Not: NormalCondition: New

• Type: Gear Hobbing Machine

• Voltage: 380V/50Hz

Dimension(L\*W\*H): 2440 X 1370 X 1800
 Warranty: 1 Year, 12 Months
 Key Selling Points: Multifunctional
 Applicable Industries: Manufacturing Plant

After-sales Service Provided:
 Online Support, Video Technical Support, Engineers Available To Service Machinery

Overseas

Name: Gear Hobbing Machine

Max Work Piece Diameter: 500mm
Max. Module: 8mm
Max Machining Width: 250mm



# More Images









### **Product Description**

Hydraulick Gear Shaving Machines Metal Cutting Lathe Gear Hobbing Machine

#### **Product Description**

High precision and long service life: The machine adopts the worm gear of a high precision over five grade and uses bronze alloy material which is of high abrasion resistance, enabling long service life and steady accuracy.

Higher tool speed allowed: Rolling bearings replace the traditional bearings along the hobs to allow greater rotating speed of the tools.

Backlash balancing cylinder is involved as the tool post moves in the axial direction, effectively reducing the space between lead screws and eliminating vibration.

| Model                                                      | Y3150         | Y3180         |
|----------------------------------