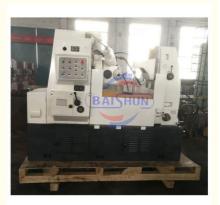

e: BAISHUN
Certification: ISO9001:2008
Model Number: Y3150
Minimum Order Quantity: 1 set

Price: Negotiation

Packaging Details: Export standard wooden case package or

Negotiation with customers

Delivery Time: 55 work days

Payment Terms: T/T, L/C, Western Union
 Supply Ability: 50 Set/Sets per Month



# **Product Specification**

CNC Or Not: NormalCondition: New

• Type: Gear Hobbing Machine

• Voltage: 380V/50Hz

Dimension(L\*W\*H): 2440 X 1370 X 1800
 Warranty: 1 Year, 12 Months
 Key Selling Points: Multifunctional
 Applicable Industries: Manufacturing Plant

After-sales Service Provided:
 Online Support, Video Technical Support, Engineers Available To Service Machinery

Overseas

Name: Gear Hobbing Machine

Max Work Piece Diameter: 500mm
Max. Module: 8mm
Max Machining Width: 250mm



# More Images









### **Product Description**

Hydraulick Gear Shaving Machines Metal Cutting Lathe Gear Hobbing Machine

#### **Product Description**

High precision and long service life: The machine adopts the worm gear of a high precision over five grade and uses bronze alloy material which is of high abrasion resistance, enabling long service life and steady accuracy.

Higher tool speed allowed: Rolling bearings replace the traditional bearings along the hobs to allow greater rotating speed of the tools.

Backlash balancing cylinder is involved as the tool post moves in the axial direction, effectively reducing the space between lead screws and eliminating vibration.

| Model                                                      | Y3150         | Y3180         |
|---------------