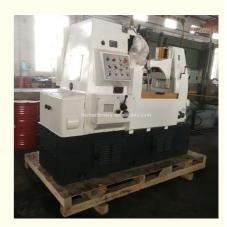

## **Small Gear Hobbing Lathe Tools Y3150E**

### Product Description

Gear Hobbing Machine Price Y3150E Small Gear Hobbing Machine For Sale

The gear hobbing machine is a specialized milling machine commonly used for cutting gears, splines, and worm gears. It uses a rotating hob to create teeth on the workpiece, producing gears of different sizes and shapes. Gear hobbing machines are widely employed in gear manufacturing for industries like automobiles, aerospace, and industrial machinery. Key Features: