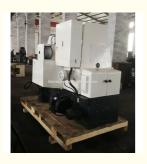

## **Small Gear Hobbing Lathe Tools Y3150E**

### Product Description

Gear Hobbing Machine Price Y3150E Small Gear Hobbing Machine For Sale

The gear hobbing machine is a specialized milling machine commonly used for cutting gears, splines, and worm gears. It uses a rotating hob to create teeth on the workpiece, producing gears of different sizes and shapes. Gear hobbing machines are widely employed in gear manufacturing for industries like automobiles, aerospace, and industrial machinery. Key Features: