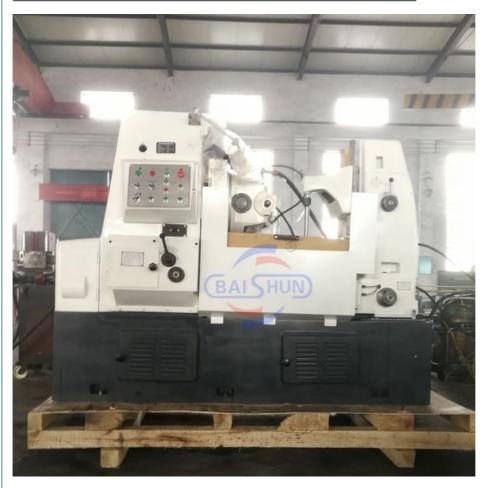

### Product Description

Gear Hobbing Machine Price Y3150E Small Gear Hobbing Machine For Sale

The gear hobbing machine is a specialized milling machine commonly used for cutting gears, splines, and worm gears. It uses a rotating hob to create teeth on the workpiece, producing gears of different sizes and shapes. Gear hobbing machines are widely employed in gear manufacturing for industries like automobiles, aerospace, and industrial machinery. Key Features:

- 1. Ideal for producing large quantities of cylindrical spur and helical gears, worm gears, and sprockets.
- 2. Strong and precise, ensuring accurate machining results. Easy to operate and maintain.
- 3. Can cut in both forward and backward directions, with options for axial or radial feed motion.
- 4. User-friendly operation and maintenance procedures.