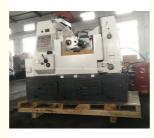

## **Small Gear Hobbing Lathe Tools Y3150E**

### Product Description

Gear Hobbing Machine Price Y3150E Small Gear Hobbing Machine For Sale

The gear hobbing machine is a specialized milling machine commonly used for cutting gears, splines, and worm gears. It uses a rotating hob to create teeth on the workpiece, producing gears of different sizes and shapes. Gear hobbing machines are widely employed in gear manufacturing for industries like automobiles, aerospace, and industrial machinery. Key Features: