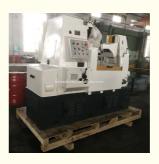

### Product Description

Gear Hobbing Machine Price Y3150E Small Gear Hobbing Machine For Sale

The gear hobbing machine is a specialized milling machine commonly used for cutting gears, splines, and worm gears. It uses a rotating hob to create teeth on the workpiece, producing gears of different sizes and shapes. Gear hobbing machines are widely employed in gear manufacturing for industries like automobiles, aerospace, and industrial machinery. Key Features:

- 1. Ideal for producing large quantities of cylindrical spur and helical gears, worm gears, and sprockets.
- 2. Strong and precise, ensuring accurate machining results. Easy to operate and maintain.
- 3. Can cut in both forward and backward directions, with options for axial or radial feed motion.
- 4. User-friendly operation and maintenance procedures.