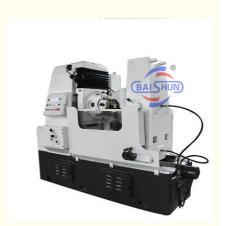

## **Small Gear Hobbing Lathe Tools Y3150E**

### Product Description

Gear Hobbing Machine Price Y3150E Small Gear Hobbing Machine For Sale

The gear hobbing machine is a specialized milling machine commonly used for cutting gears, splines, and worm gears. It uses a rotating hob to create teeth on the workpiece, producing gears of different sizes and shapes. Gear hobbing machines are widely employed in gear manufacturing for industries like automobiles, aerospace, and industrial machinery. Key Features: