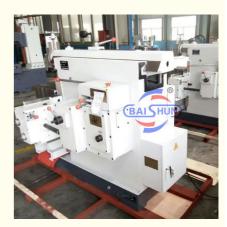

#### **Machine Picture:**

### **Product Description**

Horizontal Mechanical Type Metal Planer Metal Shaping Machine BC6063