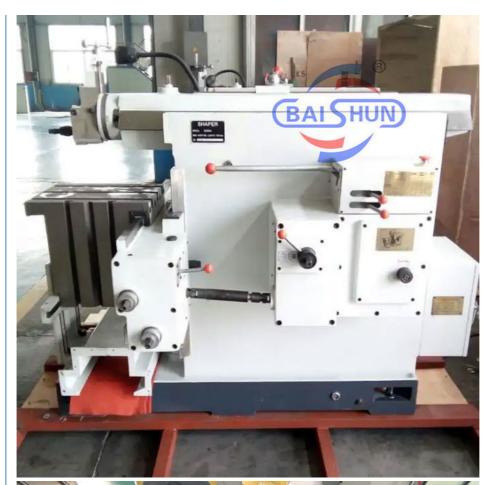

#### **Machine Picture:**

### **Product Description**

Horizontal Mechanical Type Metal Planer Metal Shaping Machine BC6063