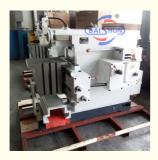

#### **Machine Picture:**

### **Product Description**

Horizontal Mechanical Type Metal Planer Metal Shaping Machine BC6063