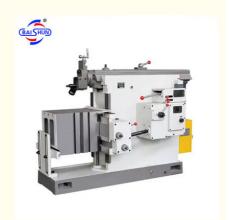

#### **Machine Picture:**

### **Product Description**

Horizontal Mechanical Type Metal Planer Metal Shaping Machine BC6063