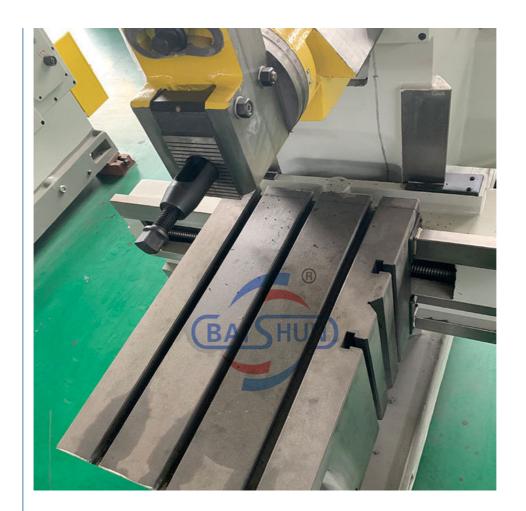

|
| Max. vertical<br>travel of tool<br>carrier   | 110mm             | 110mm                                     | 120mm                 | 125mm              | 160mm                      |
| Number of ram<br>strokes per<br>minute       | 32,50,80,12<br>5  | 15,24,37,51,64<br>,<br>80,102,126,15<br>8 | 14,20,28,<br>40,56,80 | 11,20,38,<br>52,72 | 8,11,16,23,<br>32,45,64,90 |
| MOTOR<br>POWER                               | 1.5kw             | 4kw                                       | 3kw                   | 4kw                | 7.5kw                      |
| Dimensions<br>(LxWxH) mm                     | 1390x860x1<br>455 |                                           | 2265x1225x14<br>80    | 2550x1400x17<br>60 | 3507x1455x176<br>1         |

#### **Machine Picture:**









# Henan Baishun Machinery Equipment Co., Ltd.





sale@goodlathe.com



lathemach.com

No.65, Tianming Road, Jinshui District, Zhengzhou City, Henan Province, China