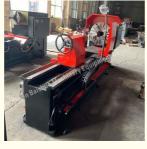

### **Product Specification**

• Product Name: Heavy Duty Horizontal Lathe Machine

Conventional

CW6180Q Type: Style: Horizontal • Max.swing Over Bed: 800mm 480mm Max.swing Over Carriage:

· Application: Metal Cutting And Turning

# Gap Bed Lathe Machine Heavy Lathe Machine 3 Meters Horizontal Lathe Machine Product Introduction:

The Horizontal lathe machine is mainly suitable for cutting the workpiece inside and outside round cylindrical, cone and other rotating parts, machinable various commonly used metric, inch, module and diametral pitch thread, and broaching oil groove and keyway.

#### Features

- 1. The side wall of bed is constructed with double-rib Plates, and the shape of internal ribs is of box type and bevel ribs combination. The rigidity is higher than that fo ordinary lathes. The precision is stable. And these lathes can carry out strong force cutting.
- 2. On apron, there is a device ,operated by a single lever, used for rapid traverse of the carriage. Spindle's braking and rotating direction change is controlled by hydraulic system, or by hand operation, all to user's choice.
- 3. The saddle guide way is glued by "TSF" soft belt wear resisting materials.
- 4. On user's demand, we can equip the lathe with automatic feeding mechanism .The top slide can be used independently for turning of short cone. In combination with longitudinal feeding, it can also turn long taper surface.