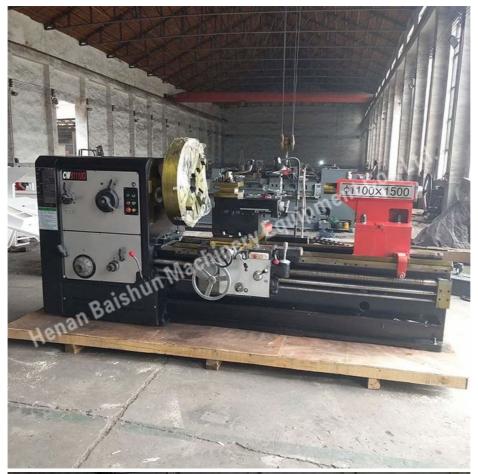

### **Product Specification**

• Product Name: Heavy Duty Horizontal Lathe Machine

Conventional

CW6180Q Type: Style: Horizontal • Max.swing Over Bed: 800mm 480mm Max.swing Over Carriage:

· Application: Metal Cutting And Turning

## Specification:

| al items<br>Model                                         | CW61                                                                                                        | CW618<br>0Q                |               | CW6111                 | CW61125Q             | 1          | CW611<br>60B |            |            | CW61<br>250 |
|-----------------------------------------------------------|-------------------------------------------------------------------------------------------------------------|----------------------------|---------------|------------------------|----------------------|------------|--------------|------------|------------|-------------|
|                                                           | CW62                                                                                                        | /<br>CW628                 | CW628         | 0Q /<br>CW6211<br>0Q   | /<br>CW62125Q        |            |              |            |            |             |
| Swing<br>diamete<br>r over<br>bed                         | 630m<br>m                                                                                                   | 800mm                      | 800mm         | 1100mm                 | 1250mm               | 1250m<br>m | 1600m<br>m   | 1600<br>mm |            | 2500m<br>m  |
| Swing<br>diamete<br>r over<br>carriage<br>/cross<br>slide | 350m<br>m                                                                                                   | 480mm                      | 480mm         | 800mm                  | 920mm                | 860mm      | 1200m<br>m   | 1200<br>mm |            | 2100m<br>m  |
| r over<br>gap/sad                                         | luad                                                                                                        | 0Q-<br>No gap              | 0B-<br>No gap |                        | CW61125Q-<br>-No gap |            | ,            | ,          |            | ,           |
|                                                           | 03-                                                                                                         | CW628<br>0Q-<br>1000m<br>m | υ <b>D</b> -  | CW6211<br>0Q<br>1300mm | CW62125Q-<br>-1500mm | No gap     |              |            |            |             |
| Max.<br>Length<br>of<br>workpie<br>ce                     | 1500mm; 2000mm; 3000mm;4000mm; 5000mm; 6000mm; 8000mm; 10000mm; 12000mm; 14000mm; 16000mm; 18000mm; 20000mm |                            |               |                        |                      |            |              |            |            |             |
| Max.wei<br>ght of<br>workpie<br>ce                        | 2 tons                                                                                                      | 2 tons                     | 2.5<br>tons   | 2.5 tons               | 2.5 tons             | 6 tons     | 6 tons       | 16<br>tons | 16<br>tons | 16<br>tons  |