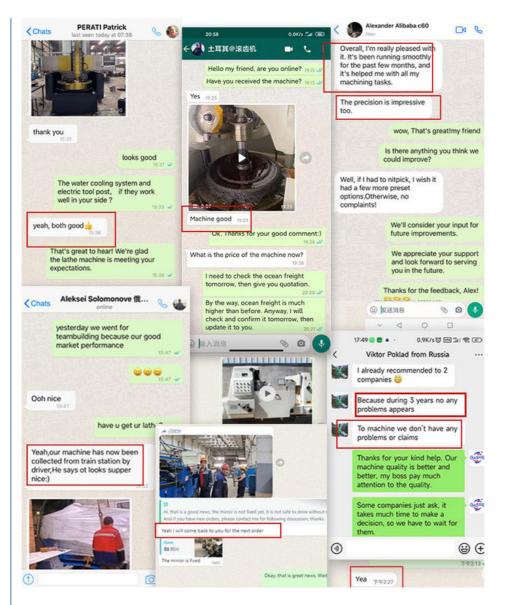

fessional manufacturer of machinery equipments with a long history. We can manufacturer manual kind of horizontal lathe machine; CNC lathe machine; vertical lathe machine; roll lathe machine; facing lathe machine; deep hole drilling and boring machine, Plano miller, etc. Recent years we have new products, named Pole erection machine with post hole digger, which is very suitable in digging earth & erection of Electrical Poles. This compact solution can be quite useful for Pole erection as it helps in reduction of labour and increases the number of poles erected per day thereby significantly reducing the project time drastically. More safeties are provided in this machine compare to other local pole erector machines.









## PRODUCTION WORKSHOP

















**Customs' feed back:** 



#### **Paking&Delivery:**









Advanced facilities



Reliable quality control



Logistics support



Professional engineers











## Our services& advantage:

#### **Our Services**

We can provides 7x24-hour online pre-sale service, engineer follow-up order service, and logistics delivery operation service. And also we can provide installation services. In addition, with more than 10 years experience of various markets, we can help customers successfully complete a

series of services from purchasing to goods Customs clearance, thereby saving times and also reducing customers' costs in all aspects.

#### Our advantage:

- 1: With CE, ISO certification.
- 2: Full production tracking.
- 3: Professional engineers can guarantee the highest quality.
- 4: More suppliers as alternati