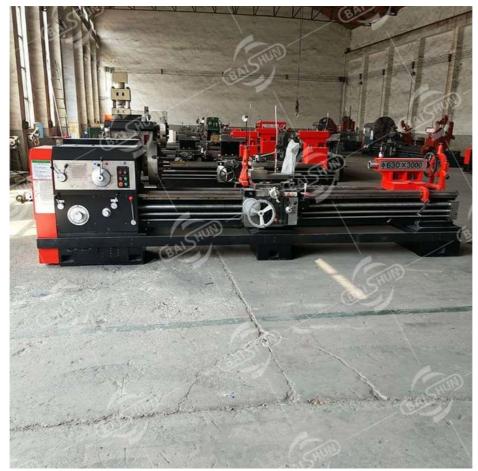

# Gap Bed Lathe Machine Heavy Lathe Machine 3 Meters Horizontal Lathe Machine Product Introduction:

The Horizontal lathe machine is mainly suitable for cutting the workpiece inside and outside round cylindrical, cone and other rotating parts, machinable various commonly used metric, inch, module and diametral pitch thread, and broaching oil groove and keyway.

#### Features

- 1. The side wall of bed is constructed with double-rib Plates, and the shape of internal ribs is of box type and bevel ribs combination. The rigidity is higher than that fo ordinary lathes. The precision is stable. And these lathes can carry out strong force cutting.
- 2. On apron, there is a device ,operated by a single lever, used for rapid traverse of the carriage. Spindle's braking and rotating direction change is controlled by hydraulic system, or by hand operation, all to user's choice.
- 3. The saddle guide way is glued by "TSF" soft belt wear resisting materials.
- 4. On user's demand, we can equip the lathe with automatic feeding mechanism .The top slide can be used independently for turning of short cone. In combination with longitudinal feeding, it can also turn long taper surface.