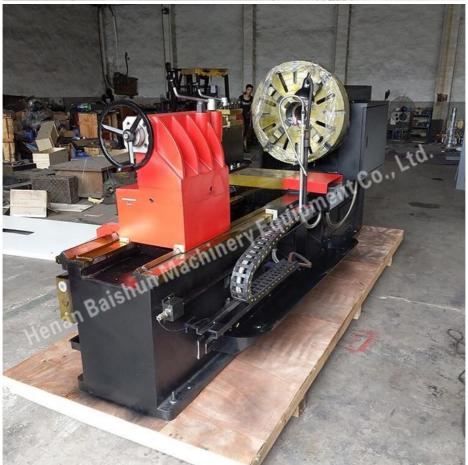

#### Features

- 1. The side wall of bed is constructed with double-rib Plates, and the shape of internal ribs is of box type and bevel ribs combination. The rigidity is higher than that fo ordinary lathes. The precision is stable. And these lathes can carry out strong force cutting.
- 2. On apron, there is a device ,operated by a single lever, used for rapid traverse of the carriage. Spindle's braking and rotating direction change is controlled by hydraulic system, or by hand operation, all to user's choice.
- 3. The saddle guide way is glued by "TSF" soft belt wear resisting materials.
- 4. On user's demand, we can equip the lathe with automatic feeding mechanism .The top slide can be used independently for turning of short cone. In combination with longitudinal feeding, it can also turn long taper surface.