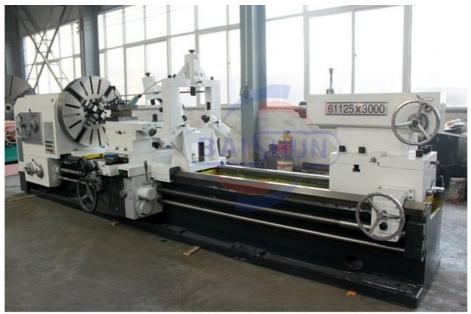

## Specification:

| al items<br>Model                                         | CW61                                                                                                        | CW618<br>0Q                |               | CW6111                 | CW61125Q             | 1          | CW611<br>60B |            |            | CW61<br>250 |
|-----------------------------------------------------------|-------------------------------------------------------------------------------------------------------------|----------------------------|---------------|------------------------|----------------------|------------|--------------|------------|------------|-------------|
|                                                           | CW62                                                                                                        | /<br>CW628                 | CW628         | 0Q /<br>CW6211<br>0Q   | /<br>CW62125Q        |            |              |            |            |             |
| Swing<br>diamete<br>r over<br>bed                         | 630m<br>m                                                                                                   | 800mm                      | 800mm         | 1100mm                 | 1250mm               | 1250m<br>m | 1600m<br>m   | 1600<br>mm |            | 2500m<br>m  |
| Swing<br>diamete<br>r over<br>carriage<br>/cross<br>slide | 350m<br>m                                                                                                   | 480mm                      | 480mm         | 800mm                  | 920mm                | 860mm      | 1200m<br>m   | 1200<br>mm |            | 2100m<br>m  |
| r over<br>gap/sad                                         | luad                                                                                                        | 0Q-<br>No gap              | 0B-<br>No gap |                        | CW61125Q-<br>-No gap |            | ,            | ,          |            | ,           |
|                                                           | 03-                                                                                                         | CW628<br>0Q-<br>1000m<br>m | υ <b>D</b> -  | CW6211<br>0Q<br>1300mm | CW62125Q-<br>-1500mm | No gap     |              |            |            |             |
| Max.<br>Length<br>of<br>workpie<br>ce                     | 1500mm; 2000mm; 3000mm;4000mm; 5000mm; 6000mm; 8000mm; 10000mm; 12000mm; 14000mm; 16000mm; 18000mm; 20000mm |                            |               |                        |                      |            |              |            |            |             |
| Max.wei<br>ght of<br>workpie<br>ce                        | 2 tons                                                                                                      | 2 tons                     | 2.5<br>tons   | 2.5 tons               | 2.5 tons             | 6 tons     | 6 tons       | 16<br>tons | 16<br>tons | 16<br>tons  |

| Spindle<br>hole<br>diamete<br>r | 105m<br>m | 105mm | 105mm | 105mm | 105mm | 130mm | 130mm  | 130m<br>m | 130m<br>m | 130m<br>m  |
|---------------------------------|-----------|-------|-------|-------|-------|-------|--------|-----------|-----------|------------|
| Irail                           | 550m<br>m | 550mm | 600mm | 600mm | 600mm | 755mm | 1/55mm |           |           | 1100m<br>m |
| Main<br>motor<br>power          | 11 kw     | 11 kw | 11 kw | 11 kw | 11 kw | 22 kw | 22 kw  | 22 kw     | 22 kw     | 22 kw      |