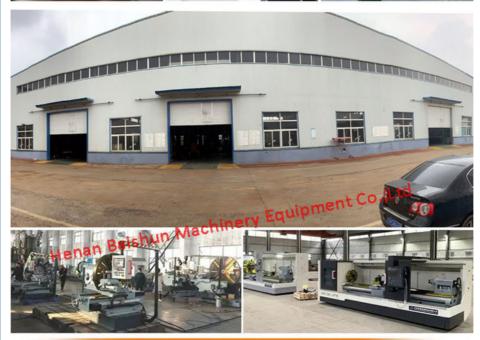

#### **Company Profile:**

Henan Baishun Machinery Equipment Co., Ltd. is a professional manufacturer of machinery equipments with a long history. We can manufacturer manual kind of horizontal lathe machine; CNC lathe machine; vertical lathe machine; roll lathe machine; facing lathe machine; deep hole drilling and boring machine, Plano miller, etc. Recent years we have new products, named Pole erection machine with post hole digger, which is very suitable in digging earth & erection of Electrical Poles. This compact solution can be quite useful for Pole erection as it helps in reduction of labour and increases the number of poles erected per day thereby significantly reducing the project time drastically. More safeties are provided in this machine compare to other local pole erector machines.

## PRODUCTION WORKSHOP

**Customs' feed back:** 