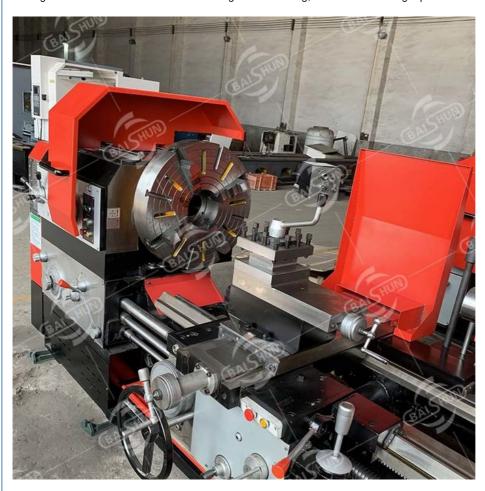

# Gap Bed Lathe Machine Heavy Lathe Machine 3 Meters Horizontal Lathe Machine Product Introduction:

The Horizontal lathe machine is mainly suitable for cutting the workpiece inside and outside round cylindrical, cone and other rotating parts, machinable various commonly used metric, inch, module and diametral pitch thread, and broaching oil groove and keyway.

#### Features

- 1. The side wall of bed is constructed with double-rib Plates, and the shape of internal ribs is of box type and bevel ribs combination. The rigidity is higher than that fo ordinary lathes. The precision is stable. And these lathes can carry out strong force cutting.
- 2. On apron, there is a device ,operated by a single lever, used for rapid traverse of the carriage. Spindle's braking and rotating direction change is controlled by hydraulic system, or by hand operation, all to user's choice.
- 3. The saddle guide way is glued by "TSF" soft belt wear resisting materials.
- 4. On user's demand, we can equip the lathe with automatic feeding mechanism .The top slide can be used independently for turning of short cone. In combination with longitudinal feeding, it can also turn long taper surface.