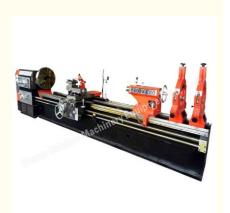

### **Product Specification**

• Product Name: Heavy Duty Horizontal Lathe Machine

Conventional

CW6180Q Type: Style: Horizontal • Max.swing Over Bed: 800mm 480mm Max.swing Over Carriage:

· Application: Metal Cutting And Turning

# Gap Bed Lathe Machine Heavy Lathe Machine 3 Meters Horizontal Lathe Machine Product Introduction:

The Horizontal lathe machine is mainly suitable for cutting the workpiece inside and outside round cylindrical, cone and other rotating parts, machinable various commonly used metric, inch, module and diametral pitch thread, and broaching oil groove and keyway.

#### Features

- 1. The side wall of bed is constructed with double-rib Plates, and the shape of internal ribs is of box type and bevel ribs combination. The rigidity is higher than that fo ordinary lathes. The precision is stable. And these lathes can carry out strong force cutting.
- 2. On apron, there is a device ,operated by a single lever, used for rapid traverse of the carriage. Spindle's braking and rotating direction change is controlled by hydraulic system, or by hand operation, all to user's choice.
- 3. The saddle guide way is glued by "TSF" soft belt wear resisting materials.
- 4. On user's demand, we can equip the lathe with automatic feeding mechanism .The top slide can be used independently for turning of short cone. In combination with longitudinal feeding, it can also turn long taper surface.