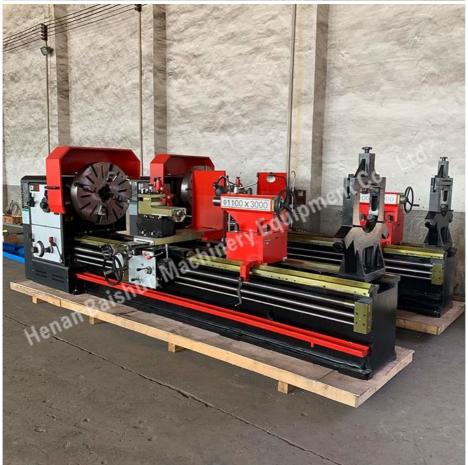

# Gap Bed Lathe Machine Heavy Lathe Machine 3 Meters Horizontal Lathe Machine Product Introduction:

The Horizontal lathe machine is mainly suitable for cutting the workpiece inside and outside round cylindrical, cone and other rotating parts, machinable various commonly used metric, inch, module and diametral pitch thread, and broaching oil groove and keyway.

#### Features

- 1. The side wall of bed is constructed with double-rib Plates, and the shape of internal ribs is of box type and bevel ribs combination. The rigidity is higher than that fo ordinary lathes. The precision is stable. And these lathes can carry out strong force cutting.
- 2. On apron, there is a device ,operated by a single lever, used for rapid traverse of the carriage. Spindle's braking and rotating direction change is controlled by hydraulic system, or by hand operation, all to user's choice.
- 3. The saddle guide way is glued by "TSF" soft belt wear resisting materials.
- 4. On user's demand, we can equip the lathe with automatic feeding mechanism .The top slide can be used independently for turning of short cone. In combination with longitudinal feeding, it can also turn long taper surface.