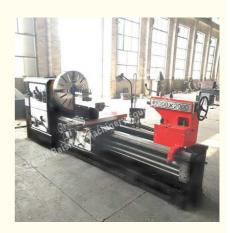

### **Product Specification**

• Product Name: Heavy Duty Horizontal Lathe Machine

Conventional

CW6180Q Type: Style: Horizontal • Max.swing Over Bed: 800mm 480mm Max.swing Over Carriage:

· Application: Metal Cutting And Turning

# Gap Bed Lathe Machine Heavy Lathe Machine 3 Meters Horizontal Lathe Machine Product Introduction:

The Horizontal lathe machine is mainly suitable for cutting the workpiece inside and outside round cylindrical, cone and other rotating parts, machinable various commonly used metric, inch, module and diametral pitch thread, and broaching oil groove and keyway.

#### Features

- 1. The side wall of bed is constructed with double-rib Plates, and the shape of internal ribs is of box type and bevel ribs combination. The rigidity is higher than that fo ordinary lathes. The precision is stable. And these lathes can carry out strong force cutting.
- 2. On apron, there is a device ,operated by a single lever, used for rapid traverse of the carriage. Spindle's braking and rotating direction change is controlled by hydraulic system, or by hand operation, all to user's choice.
- 3. The saddle guide way is glued by "TSF" soft belt wear resisting materials.
- 4. On user's demand, we can equip the lathe with automatic feeding mechanism .The top slide can be used independently for turning of short cone. In combination with longitudinal feeding, it can also turn long taper surface.