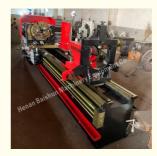

# Gap Bed Lathe Machine Heavy Lathe Machine 3 Meters Horizontal Lathe Machine Product Introduction:

The Horizontal lathe machine is mainly suitable for cutting the workpiece inside and outside round cylindrical, cone and other rotating parts, machinable various commonly used metric, inch, module and diametral pitch thread, and broaching oil groove and keyway.

#### Features

- 1. The side wall of bed is constructed with double-rib Plates, and the shape of internal ribs is of box type and bevel ribs combination. The rigidity is higher than that fo ordinary lathes. The precision is stable. And these lathes can carry out strong force cutting.
- 2. On apron, there is a device ,operated by a single lever, used for rapid traverse of the carriage. Spindle's braking and rotating direction change is controlled by hydraulic system, or by hand operation, all to user's choice.
- 3. The saddle guide way is glued by "TSF" soft belt wear resisting materials.
- 4. On user's demand, we can equip the lathe with automatic feeding mechanism .The top slide can be used independently for turning of short cone. In combination with longitudinal feeding, it can also turn long taper surface.