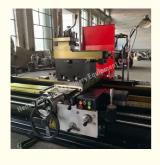

### **Product Specification**

• Product Name: Heavy Duty Horizontal Lathe Machine

Conventional

CW6180Q Type: Style: Horizontal • Max.swing Over Bed: 800mm 480mm Max.swing Over Carriage:

· Application: Metal Cutting And Turning

# Gap Bed Lathe Machine Heavy Lathe Machine 3 Meters Horizontal Lathe Machine Product Introduction:

The Horizontal lathe machine is mainly suitable for cutting the workpiece inside and outside round cylindrical, cone and other rotating parts, machinable various commonly used metric, inch, module and diametral pitch thread, and broaching oil groove and keyway.

#### Features

- 1. The side wall of bed is constructed with double-rib Plates, and the shape of internal ribs is of box type and bevel ribs combination. The rigidity is higher than that fo ordinary lathes. The precision is stable. And these lathes can carry out strong force cutting.
- 2. On apron, there is a device ,operated by a single lever, used for rapid traverse of the carriage. Spindle's braking and rotating direction change is controlled by hydraulic system, or by hand operation, all to user's choice.
- 3. The saddle guide way is glued by "TSF" soft belt wear resisting materials.
- 4. On user's demand, we can equip the lathe with automatic feeding mechanism .The top slide can be used independently for turning of short cone. In combination with longitudinal feeding, it can also turn long taper surface.