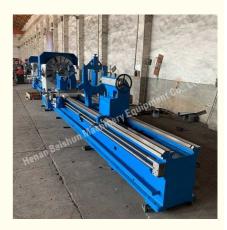

# 1250mm 2.5T loading Manual Horizontal Lathe Machine Screw Cutting CW61125

## 1250mm Manual Lathe Machine Screw Cutting Lathe CW61125 Horizontal Lathe Machine <u>Product Introduction:</u>

Horizontal lathe is suitable for processing large and medium-sized parts of castings, steels and non-ferrous metals. It can turn outer circle, inner hole, end face, grooving, drilling, boring and nesting, and can turn metric various internal and external threads, such as inch, modulus and diameter.