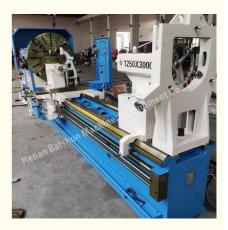

# 1250mm 2.5T loading Manual Horizontal Lathe Machine Screw Cutting CW61125

## 1250mm Manual Lathe Machine Screw Cutting Lathe CW61125 Horizontal Lathe Machine <u>Product Introduction:</u>

Horizontal lathe is suitable for processing large and medium-sized parts of castings, steels and non-ferrous metals. It can turn outer circle, inner hole, end face, grooving, drilling, boring and nesting, and can turn metric various internal and external threads, such as inch, modulus and diameter.