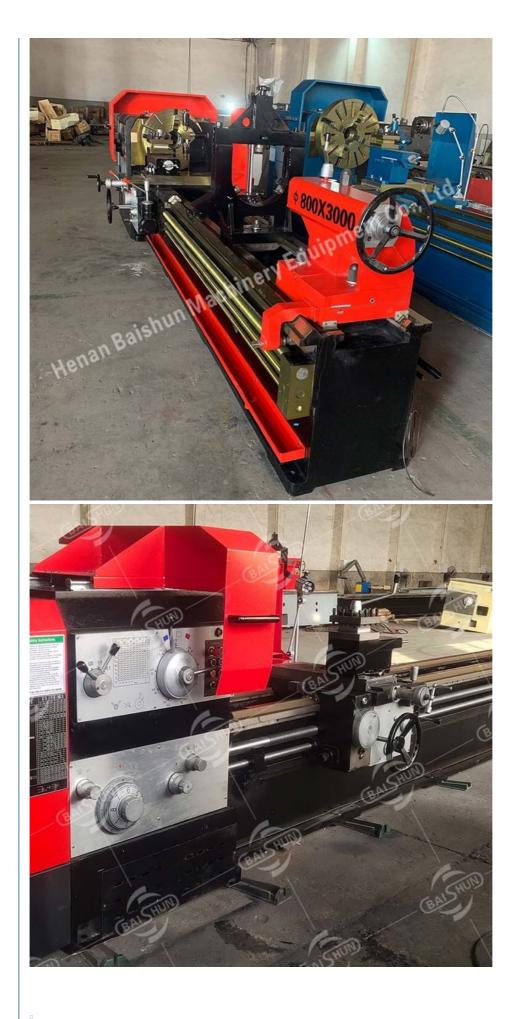

## More Images

## 1250mm Manual Lathe Machine Screw Cutting Lathe CW61125 Horizontal Lathe Machine <u>Product Introduction:</u>

Horizontal lathe is suitable for processing large and medium-sized parts of castings, steels and non-ferrous metals. It can turn outer circle, inner hole, end face, grooving, drilling, boring and nesting, and can turn metric various internal and external threads, such as inch, modulus and diameter.