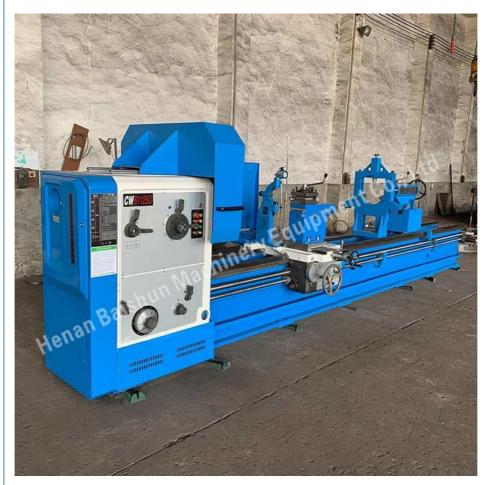

# 1250mm 2.5T loading Manual Horizontal Lathe Machine Screw Cutting CW61125

## 1250mm Manual Lathe Machine Screw Cutting Lathe CW61125 Horizontal Lathe Machine <u>Product Introduction:</u>

Horizontal lathe is suitable for processing large and medium-sized parts of castings, steels and non-ferrous metals. It can turn outer circle, inner hole, end face, grooving, drilling, boring and nesting, and can turn metric various internal and external threads, such as inch, modulus and diameter.