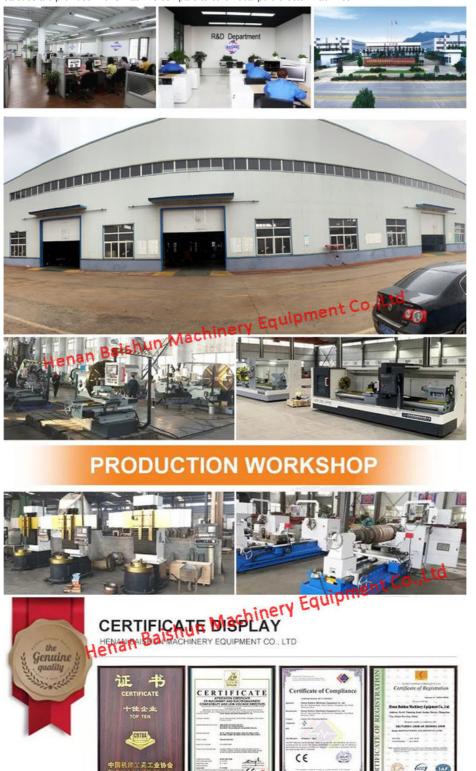

### Company Profile:

Henan Baishun Machinery Equipment Co., Ltd. is a professional manufacturer of machinery equipments with a long history. We can manufacturer manual kind of horizontal lathe machine; CNC lathe machine; vertical lathe machine; roll lathe machine; facing lathe machine; deep hole drilling and boring machine, Plano miller, etc. Recent years we have new products, named Pole erection machine with post hole digger, which is very suitable in digging earth & erection of Electrical Poles. This compact solution can be quite useful for Pole erection as it helps in reduction of labour and increases the number of poles erected per day thereby significantly reducing the project time drastically. More safeties are provided in this machine compare to other local pole erector machines.