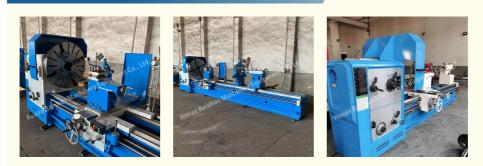

## More Images

## 1250mm Manual Lathe Machine Screw Cutting Lathe CW61125 Horizontal Lathe Machine <u>Product Introduction:</u>

Horizontal lathe is suitable for processing large and medium-sized parts of castings, steels and non-ferrous metals. It can turn outer circle, inner hole, end face, grooving, drilling, boring and nesting, and can turn metric various internal and external threads, such as inch, modulus and diameter.