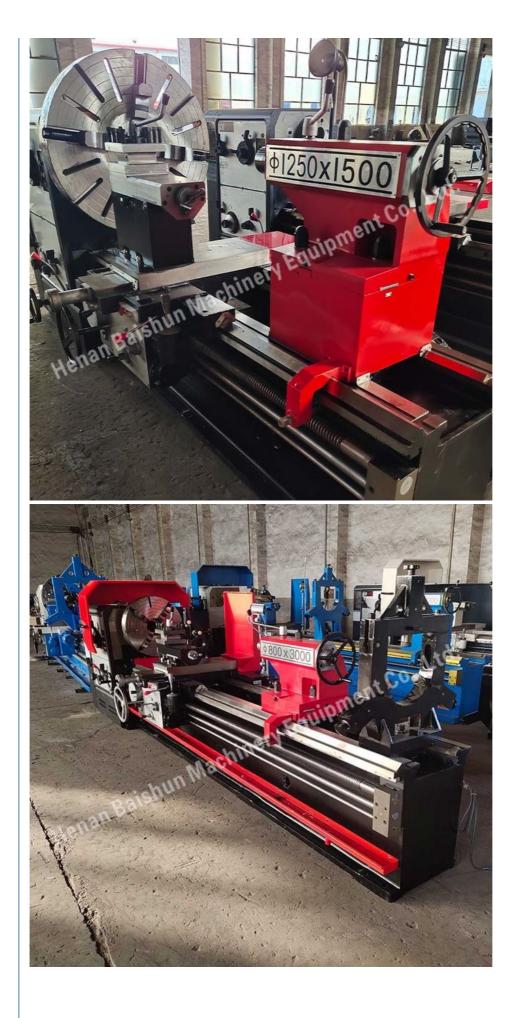

## More Images

## 1250mm Manual Lathe Machine Screw Cutting Lathe CW61125 Horizontal Lathe Machine <u>Product Introduction:</u>

Horizontal lathe is suitable for processing large and medium-sized parts of castings, steels and non-ferrous metals. It can turn outer circle, inner hole, end face, grooving, drilling, boring and nesting, and can turn metric various internal and external threads, such as inch, modulus and diameter.