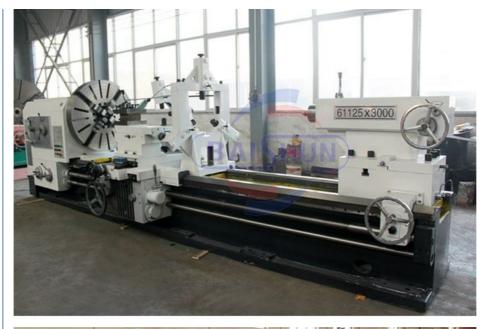

## More Images

## 1250mm Manual Lathe Machine Screw Cutting Lathe CW61125 Horizontal Lathe Machine <u>Product Introduction:</u>

Horizontal lathe is suitable for processing large and medium-sized parts of castings, steels and non-ferrous metals. It can turn outer circle, inner hole, end face, grooving, drilling, boring and nesting, and can turn metric various internal and external threads, such as inch, modulus and diameter.