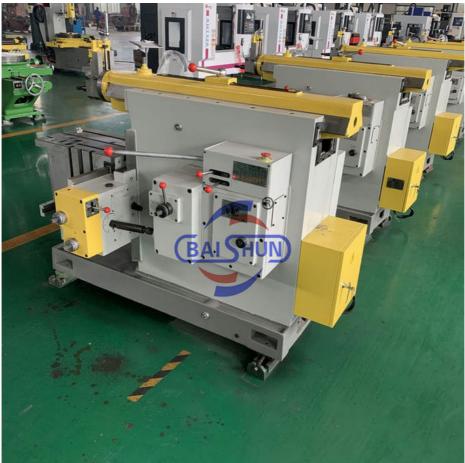

| 320mm                      |
| Max. vertical<br>travel of tool<br>carrier   | 110mm             | 110mm                                     | 120mm              | 125mm              | 160mm                      |
| Number of ram<br>strokes per<br>minute       | 32,50,80,12<br>5  | 15,24,37,51,64<br>,<br>80,102,126,15<br>8 | 14,20,28,          | 11,20,38,<br>52,72 | 8,11,16,23,<br>32,45,64,90 |
| MOTOR<br>POWER                               | 1.5kw             | 4kw                                       | 3kw                | 4kw                | 7.5kw                      |
| Dimensions<br>(LxWxH) mm                     | 1390x860x1<br>455 |                                           | 2265x1225x14<br>80 | 2550x1400x17<br>60 | 3507x1455x176<br>1         |

#### **Machine Picture:**









# Henan Baishun Machinery Equipment Co., Ltd.





+8618939515188 sale@goodlathe.com



No.65, Tianming Road, Jinshui District, Zhengzhou City, Henan Province, China