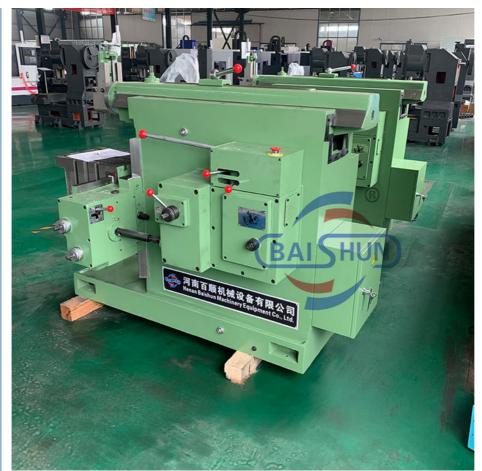

| 320mm                      |
| Max. vertical<br>travel of tool<br>carrier   | 110mm             | 110mm                                     | 120mm              | 125mm              | 160mm                      |
| Number of ram<br>strokes per<br>minute       | 32,50,80,12<br>5  | 15,24,37,51,64<br>,<br>80,102,126,15<br>8 | 14,20,28,          | 11,20,38,<br>52,72 | 8,11,16,23,<br>32,45,64,90 |
| MOTOR<br>POWER                               | 1.5kw             | 4kw                                       | 3kw                | 4kw                | 7.5kw                      |
| Dimensions<br>(LxWxH) mm                     | 1390x860x1<br>455 |                                           | 2265x1225x14<br>80 | 2550x1400x17<br>60 | 3507x1455x176<br>1         |

#### **Machine Picture:**









# Henan Baishun Machinery Equipment Co., Ltd.





+8618939515188 sale@goodlathe.com



No.65, Tianming Road, Jinshui District, Zhengzhou City, Henan Province, China