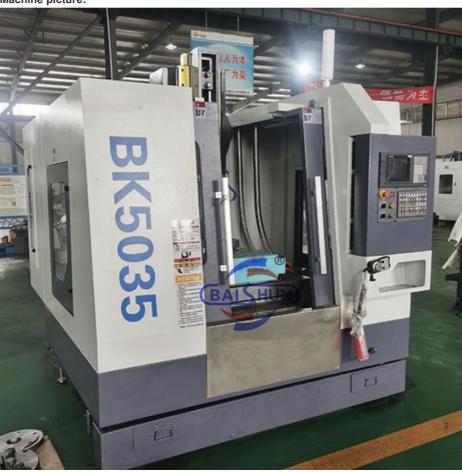

### Machine picture:

For more detail specification please contact:

# **Product Specification**

Name: Vertical Slotting Machine

Model: BK5030
Automatic: CNC Type
Max.length Of Ram: 300mm
Functioin: Metal Slotting

• Controller: PLC

• Voltage: 380v/50hz Or As Customer Required

#### Product main technical parameters:

| - Control of the cont |       |                |                |                |                |
|--------------------------------------------------------------------------------------------------------------------------------------------------------------------------------------------------------------------------------------------------------------------------------------------------------------------------------------------------------------------------------------------------------------------------------------------------------------------------------------------------------------------------------------------------------------------------------------------------------------------------------------------------------------------------------------------------------------------------------------------------------------------------------------------------------------------------------------------------------------------------------------------------------------------------------------------------------------------------------------------------------------------------------------------------------------------------------------------------------------------------------------------------------------------------------------------------------------------------------------------------------------------------------------------------------------------------------------------------------------------------------------------------------------------------------------------------------------------------------------------------------------------------------------------------------------------------------------------------------------------------------------------------------------------------------------------------------------------------------------------------------------------------------------------------------------------------------------------------------------------------------------------------------------------------------------------------------------------------------------------------------------------------------------------------------------------------------------------------------------------------------|-------|----------------|----------------|----------------|----------------|
| Item                                                                                                                                                                                                                                                                                                                                                                                                                                                                                                                                                                                                                                                                                                                                                                                                                                                                                                                                                                                                                                                                                                                                                                                                                                                                                                                                                                                                                                                                                                                                                                                                                                                                                                                                                                                                                                                                                                                                                                                                                                                                                                                           | Unit  | BK5018         | BK5030         | BK5032         | BK5040         |
| Max. length of ram                                                                                                                                                                                                                                                                                                                                                                                                                                                                                                                                                                                                                                                                                                                                                                                                                                                                                                                                                                                                                                                                                                                                                                                                                                                                                                                                                                                                                                                                                                                                                                                                                                                                                                                                                                                                                                                                                                                                                                                                                                                                                                             | mm    | 180            | 300            | 320            | 400            |
| Ram adjustment stroke                                                                                                                                                                                                                                                                                                                                                                                                                                                                                                                                                                                                                                                                                                                                                                                                                                                                                                                                                                                                                                                                                                                                                                                                                                                                                                                                                                                                                                                                                                                                                                                                                                                                                                                                                                                                                                                                                                                                                                                                                                                                                                          | mm    | 80             | 300            | 315            | 315            |
| Number of ram movements                                                                                                                                                                                                                                                                                                                                                                                                                                                                                                                                                                                                                                                                                                                                                                                                                                                                                                                                                                                                                                                                                                                                                                                                                                                                                                                                                                                                                                                                                                                                                                                                                                                                                                                                                                                                                                                                                                                                                                                                                                                                                                        | n/min | 30/120         | 30~150         | 20~80          | 20~80          |
| Working desk size                                                                                                                                                                                                                                                                                                                                                                                                                                                                                                                                                                                                                                                                                                                                                                                                                                                                                                                                                                                                                                                                                                                                                                                                                                                                                                                                                                                                                                                                                                                                                                                                                                                                                                                                                                                                                                                                                                                                                                                                                                                                                                              | mm    | 600*320        | 550*405        | 800*610        | 800*610        |
| X direction motor torque                                                                                                                                                                                                                                                                                                                                                                                                                                                                                                                                                                                                                                                                                                                                                                                                                                                                                                                                                                                                                                                                                                                                                                                                                                                                                                                                                                                                                                                                                                                                                                                                                                                                                                                                                                                                                                                                                                                                                                                                                                                                                                       | N.M   | 6              | 6              | 7.7            | 7.7            |
| Z direction motor torque                                                                                                                                                                                                                                                                                                                                                                                                                                                                                                                                                                                                                                                                                                                                                                                                                                                                                                                                                                                                                                                                                                                                                                                                                                                                                                                                                                                                                                                                                                                                                                                                                                                                                                                                                                                                                                                                                                                                                                                                                                                                                                       | N.M   | 6              | 6              | 7.7            | 7.7            |
| Main motor power                                                                                                                                                                                                                                                                                                                                                                                                                                                                                                                                                                                                                                                                                                                                                                                                                                                                                                                                                                                                                                                                                                                                                                                                                                                                                                                                                                                                                                                                                                                                                                                                                                                                                                                                                                                                                                                                                                                                                                                                                                                                                                               | kw    | 3.7            | 3.7            | 4              | 4              |
| Machine weight                                                                                                                                                                                                                                                                                                                                                                                                                                                                                                                                                                                                                                                                                                                                                                                                                                                                                                                                                                                                                                                                                                                                                                                                                                                                                                                                                                                                                                                                                                                                                                                                                                                                                                                                                                                                                                                                                                                                                                                                                                                                                                                 | kg    | 2000           | 2800           | 3700           | 3700           |
| Package dimension                                                                                                                                                                                                                                                                                                                                                                                                                                                                                                                                                                                                                                                                                                                                                                                                                                                                                                                                                                                                                                                                                                                                                                                                                                                                                                                                                                                                                                                                                                                                                                                                                                                                                                                                                                                                                                                                                                                                                                                                                                                                                                              | mm    | 2200*2100*2300 | 2300*2200*2300 | 2800*2400*2500 | 2800*2400*2500 |