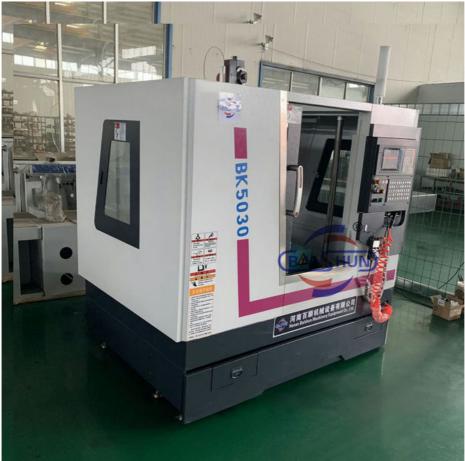

# Customized BK5030 Planer And Slotter Keyway Deep Hole Vertical Slotting Machine

#### Customized BK5030 Planer and Slotter Keyway Deep Hole Vertical Slotting Machine

This CNC Slot machines are used for interpolation plane, forming surface and Keyway Etc. And can insert the inclination in the 10° Mold and other within the scope of etc. work matter, Enterprise suitable for single or small batch production.

### Machine picture:

For more detail specification please contact: