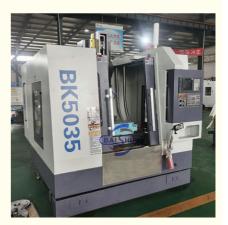

# Customized BK5030 Planer And Slotter Keyway Deep Hole Vertical Slotting Machine

# **Product Specification**

Name: Vertical Slotting Machine

Model: BK5030
Automatic: CNC Type
Max.length Of Ram: 300mm
Functioin: Metal Slotting

• Controller: PLC

• Voltage: 380v/50hz Or As Customer Required

### Machine picture:

For more detail specification please contact: