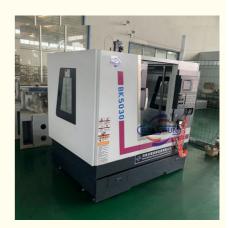

# Customized BK5030 Planer And Slotter Keyway Deep Hole Vertical Slotting Machine

# **Product Specification**

Name: Vertical Slotting Machine

Model: BK5030
Automatic: CNC Type
Max.length Of Ram: 300mm
Functioin: Metal Slotting

• Controller: PLC

• Voltage: 380v/50hz Or As Customer Required

### Machine picture:

For more detail specification please contact: