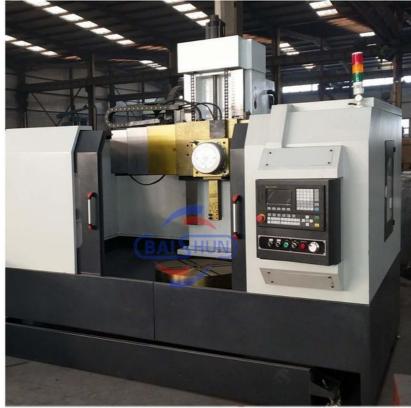

#### CNC Controlling Automatic Vertical Turning Lathe China Bubut Small Lathe:

China Hot sale Multi-purpose CNC Vertical Turning Lathe is suitable to process ferrous metal, nonferrous metals and partial non-metallic material, and could achieve the processing of turning of the end face, inside and outside cylindrical surface, inside and outside circular conical surface and drilling, expanding, reaming of hole. Main transmission is driven by the spindle AC servo motor, hydraulic gear change and two gears step less speed regulation. Worktable is manual 4-jaw single movement chuck.

### CK5116 CNC Vertical Lathe

#### Main Features:

1. CNC vertical lathe, the CNC system uses Siemens 828DD system, there is a vertical tool post, the maximum machining diameter is 1600mm to 2600mm of single column vertical lathe, For CK5116 type, it is designed with the table diameter of 1400mm, and the maximum machining height is 1000mm.