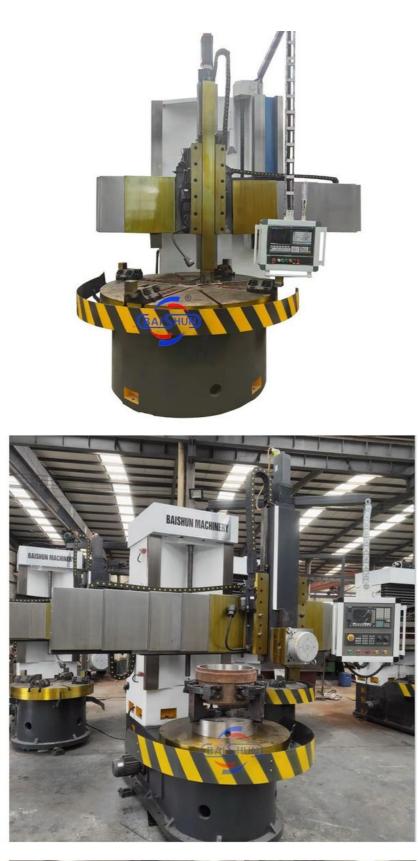

### CK5116 CNC Vertical Lathe

#### Main Features:

1. CNC vertical lathe, the CNC system uses Siemens 828DD system, there is a vertical tool post, the maximum machining diameter is 1600mm to 2600mm of single column vertical lathe, For CK5116 type, it is designed with the table diameter of 1400mm, and the maximum machining height is 1000mm.

#### **Detail Machine Photo:**

Shipping and Delivering:

For more details and specifications, please contact:

No.65, Tianming Road, Jinshui District, Zhengzhou City, Henan Province, China