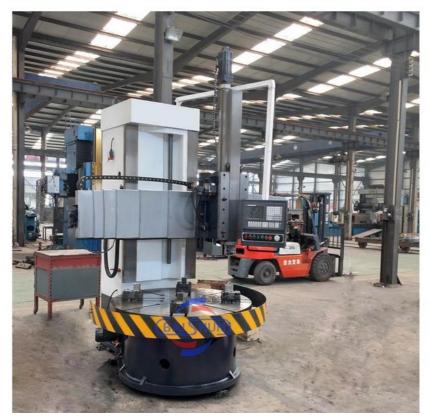

#### CNC Controlling Automatic Vertical Turning Lathe China Bubut Small Lathe:

China Hot sale Multi-purpose CNC Vertical Turning Lathe is suitable to process ferrous metal, nonferrous metals and partial non-metallic material, and could achieve the processing of turning of the end face, inside and outside cylindrical surface, inside and outside circular conical surface and drilling, expanding, reaming of hole. Main transmission is driven by the spindle AC servo motor, hydraulic gear change and two gears step less speed regulation. Worktable is manual 4-jaw single movement chuck.

### CK5116 CNC Vertical Lathe

#### Main Features:

1. CNC vertical lathe, the CNC system uses Siemens 828DD system, there is a vertical tool post, the maximum machining diameter is 1600mm to 2600mm of single column vertical lathe, For CK5116 type, it is designed with the table diameter of 1400mm, and the maximum machining height is 1000mm.