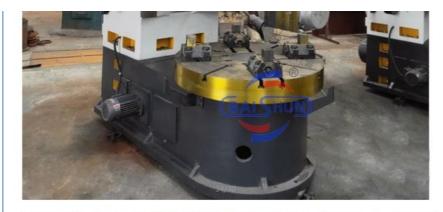

#### CNC Controlling Automatic Vertical Turning Lathe China Bubut Small Lathe:

China Hot sale Multi-purpose CNC Vertical Turning Lathe is suitable to process ferrous metal, nonferrous metals and partial non-metallic material, and could achieve the processing of turning of the end face, inside and outside cylindrical surface, inside and outside circular conical surface and drilling, expanding, reaming of hole. Main transmission is driven by the spindle AC servo motor, hydraulic gear change and two gears step less speed regulation. Worktable is manual 4-jaw single movement chuck.

### CK5116 CNC Vertical Lathe

#### Main Features:

1. CNC vertical lathe, the CNC system uses Siemens 828DD system, there is a vertical tool post, the maximum machining diameter is 1600mm to 2600mm of single column vertical lathe, For CK5116 type, it is designed with the table diameter of 1400mm, and the maximum machining height is 1000mm.