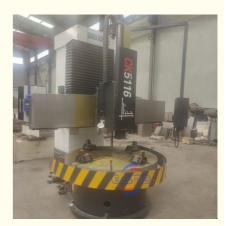

#### CNC Controlling Automatic Vertical Turning Lathe China Bubut Small Lathe:

China Hot sale Multi-purpose CNC Vertical Turning Lathe is suitable to process ferrous metal, nonferrous metals and partial non-metallic material, and could achieve the processing of turning of the end face, inside and outside cylindrical surface, inside and outside circular conical surface and drilling, expanding, reaming of hole. Main transmission is driven by the spindle AC servo motor, hydraulic gear change and two gears step less speed regulation. Worktable is manual 4-jaw single movement chuck.

### CK5116 CNC Vertical Lathe

#### Main Features:

1. CNC vertical lathe, the CNC system uses Siemens 828DD system, there is a vertical tool post, the maximum machining diameter is 1600mm to 2600mm of single column vertical lathe, For CK5116 type, it is designed with the table diameter of 1400mm, and the maximum machining height is 1000mm.