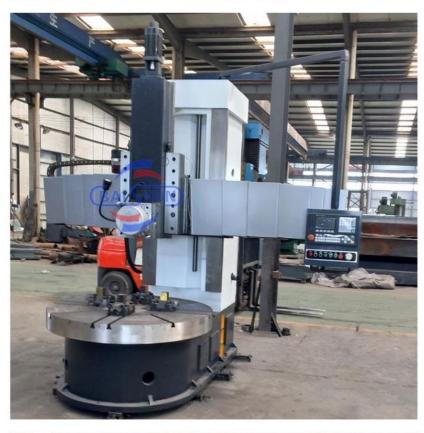

#### CNC Controlling Automatic Vertical Turning Lathe China Bubut Small Lathe:

China Hot sale Multi-purpose CNC Vertical Turning Lathe is suitable to process ferrous metal, nonferrous metals and partial non-metallic material, and could achieve the processing of turning of the end face, inside and outside cylindrical surface, inside and outside circular conical surface and drilling, expanding, reaming of hole. Main transmission is driven by the spindle AC servo motor, hydraulic gear change and two gears step less speed regulation. Worktable is manual 4-jaw single movement chuck.

### CK5116 CNC Vertical Lathe

#### Main Features:

1. CNC vertical lathe, the CNC system uses Siemens 828DD system, there is a vertical tool post, the maximum machining diameter is 1600mm to 2600mm of single column vertical lathe, For CK5116 type, it is designed with the table diameter of 1400mm, and the maximum machining height is 1000mm.