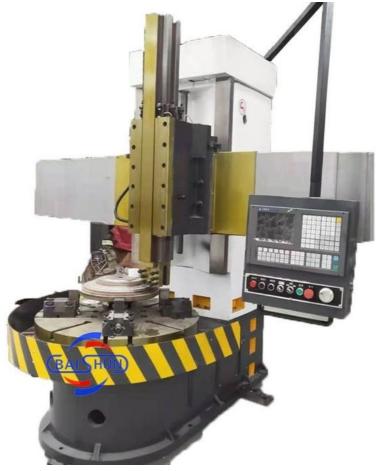

### CK5116 CNC Vertical Lathe

#### Main Features:

1. CNC vertical lathe, the CNC system uses Siemens 828DD system, there is a vertical tool post, the maximum machining diameter is 1600mm to 2600mm of single column vertical lathe, For CK5116 type, it is designed with the table diameter of 1400mm, and the maximum machining height is 1000mm.

#### **Detail Machine Photo:**

Shipping and Delivering:

For more details and specifications, please contact:

No.65, Tianming Road, Jinshui District, Zhengzhou City, Henan Province, China