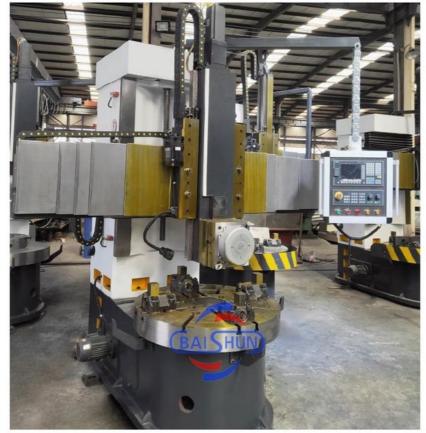

#### CNC Controlling Automatic Vertical Turning Lathe China Bubut Small Lathe:

China Hot sale Multi-purpose CNC Vertical Turning Lathe is suitable to process ferrous metal, nonferrous metals and partial non-metallic material, and could achieve the processing of turning of the end face, inside and outside cylindrical surface, inside and outside circular conical surface and drilling, expanding, reaming of hole. Main transmission is driven by the spindle AC servo motor, hydraulic gear change and two gears step less speed regulation. Worktable is manual 4-jaw single movement chuck.

### CK5116 CNC Vertical Lathe

#### Main Features:

1. CNC vertical lathe, the CNC system uses Siemens 828DD system, there is a vertical tool post, the maximum machining diameter is 1600mm to 2600mm of single column vertical lathe, For CK5116 type, it is designed with the table diameter of 1400mm, and the maximum machining height is 1000mm.