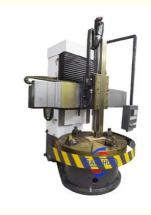

#### CNC Controlling Automatic Vertical Turning Lathe China Bubut Small Lathe:

China Hot sale Multi-purpose CNC Vertical Turning Lathe is suitable to process ferrous metal, nonferrous metals and partial non-metallic material, and could achieve the processing of turning of the end face, inside and outside cylindrical surface, inside and outside circular conical surface and drilling, expanding, reaming of hole. Main transmission is driven by the spindle AC servo motor, hydraulic gear change and two gears step less speed regulation. Worktable is manual 4-jaw single movement chuck.

### CK5116 CNC Vertical Lathe

#### Main Features:

1. CNC vertical lathe, the CNC system uses Siemens 828DD system, there is a vertical tool post, the maximum machining diameter is 1600mm to 2600mm of single column vertical lathe, For CK5116 type, it is designed with the table diameter of 1400mm, and the maximum machining height is 1000mm.