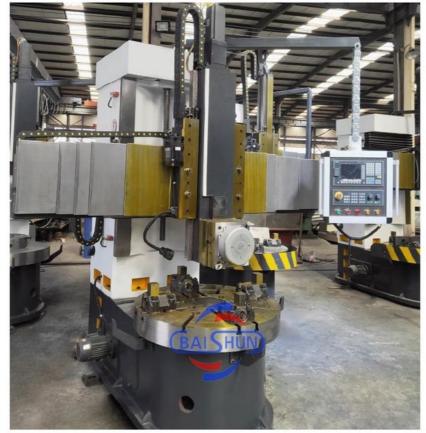

### CK5116 CNC Vertical Lathe

### Main Features:

1. CNC vertical lathe, the CNC system uses Siemens 828DD system, there is a vertical tool post, the maximum machining diameter is 1600mm to 2600mm of single column vertical lathe, For CK5116 type, it is designed with the table diameter of 1400mm, and the maximum machining height is 1000mm.

#### **Detail Machine Photo:**

Shipping and Delivering:

For more details and specifications, please contact:

No.65, Tianming Road, Jinshui District, Zhengzhou City, Henan Province, China