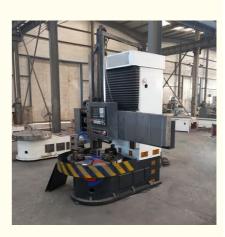

#### Vertical Turning Lathe Automatically CNC Bench Lathe Disc Wheel Cutting Machine:

China Hot sale Multi-purpose CNC Vertical Turning Lathe is suitable to process ferrous metal, nonferrous metals and partial non-metallic material, and could achieve the processing of turning of the end face, inside and outside cylindrical surface, inside and outside circular conical surface and drilling, expanding, reaming of hole. Main transmission is driven by the spindle AC servo motor, hydraulic gear change and two gears step less speed regulation. Worktable is manual 4-jaw single movement chuck.

### CK5116 CNC Vertical Lathe

#### **Detail Machine Photo:**

Shipping and Delivering:

For more details and specifications, please contact:

No.65, Tianming Road, Jinshui District, Zhengzhou City, Henan Province, China