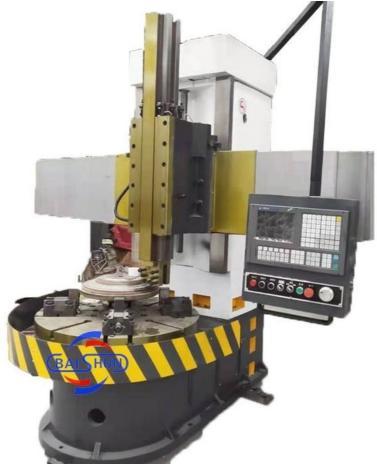

#### Vertical Turning Lathe Automatically CNC Bench Lathe Disc Wheel Cutting Machine:

China Hot sale Multi-purpose CNC Vertical Turning Lathe is suitable to process ferrous metal, nonferrous metals and partial non-metallic material, and could achieve the processing of turning of the end face, inside and outside cylindrical surface, inside and outside circular conical surface and drilling, expanding, reaming of hole. Main transmission is driven by the spindle AC servo motor, hydraulic gear change and two gears step less speed regulation. Worktable is manual 4-jaw single movement chuck.

### CK5116 CNC Vertical Lathe

### Main Features:

1. CNC vertical lathe, the CNC system uses Siemens 828DD system, there is a vertical tool post, the maximum machining diameter is 1600mm to 2600mm of single column vertical lathe, For CK5116 type, it is designed with the table diameter of 1400mm, and the maximum machining height is 1000mm.