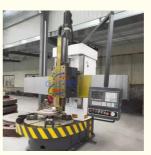

#### Vertical Turning Lathe Automatically CNC Bench Lathe Disc Wheel Cutting Machine:

China Hot sale Multi-purpose CNC Vertical Turning Lathe is suitable to process ferrous metal, nonferrous metals and partial non-metallic material, and could achieve the processing of turning of the end face, inside and outside cylindrical surface, inside and outside circular conical surface and drilling, expanding, reaming of hole. Main transmission is driven by the spindle AC servo motor, hydraulic gear change and two gears step less speed regulation. Worktable is manual 4-jaw single movement chuck.

### CK5116 CNC Vertical Lathe

#### **Detail Machine Photo:**

Shipping and Delivering:

For more details and specifications, please contact:

No.65, Tianming Road, Jinshui District, Zhengzhou City, Henan Province, China