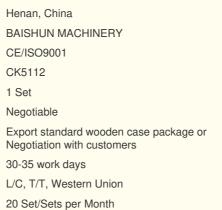

#### CK5112 Vertical lathe CNC Automatic Turning Machine Small Bench Lathe:

China Hot sale Multi-purpose CNC Vertical Turning Lathe is suitable to process ferrous metal, nonferrous metals and partial non-metallic material, and could achieve the processing of turning of the end face, inside and outside cylindrical surface, inside and outside circular conical surface and drilling, expanding, reaming of hole. Main transmission is driven by the spindle AC servo motor, hydraulic gear change and two gears step less speed regulation. Worktable is manual 4-jaw single movement chuck.

### CK5112 CNC Vertical Lathe

#### Main Features:

1. CNC vertical lathe, the CNC system uses Siemens 828DD system, there is a vertical tool post, the maximum machining diameter can be 800mm to 2600mm of single column vertical lathe, For CK5112 type, it is designed with the table diameter of 1000mm, and the maximum machining height is 1000mm.