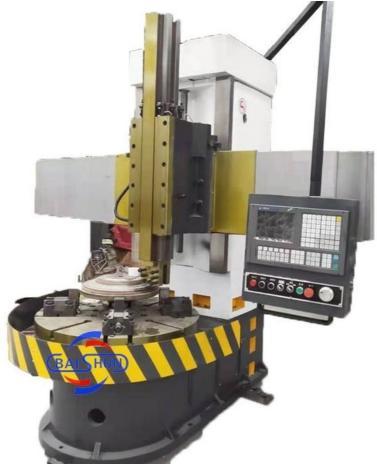

#### CK5112 Vertical lathe CNC Automatic Turning Machine Small Bench Lathe:

China Hot sale Multi-purpose CNC Vertical Turning Lathe is suitable to process ferrous metal, nonferrous metals and partial non-metallic material, and could achieve the processing of turning of the end face, inside and outside cylindrical surface, inside and outside circular conical surface and drilling, expanding, reaming of hole. Main transmission is driven by the spindle AC servo motor, hydraulic gear change and two gears step less speed regulation. Worktable is manual 4-jaw single movement chuck.

### CK5112 CNC Vertical Lathe

#### Main Features:

1. CNC vertical lathe, the CNC system uses Siemens 828DD system, there is a vertical tool post, the maximum machining diameter can be 800mm to 2600mm of single column vertical lathe, For CK5112 type, it is designed with the table diameter of 1000mm, and the maximum machining height is 1000mm.