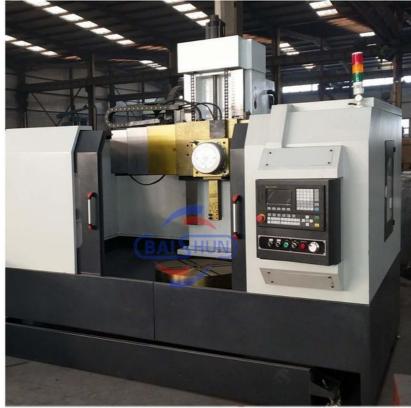

# CK5112 Vertical Lathe CNC Automatic Turning Machine Small Bench Lathe

#### CK5112 Vertical lathe CNC Automatic Turning Machine Small Bench Lathe:

China Hot sale Multi-purpose CNC Vertical Turning Lathe is suitable to process ferrous metal, nonferrous metals and partial non-metallic material, and could achieve the processing of turning of the end face, inside and outside cylindrical surface, inside and outside circular conical surface and drilling, expanding, reaming of hole. Main transmission is driven by the spindle AC servo motor, hydraulic gear change and two gears step less speed regulation. Worktable is manual 4-jaw single movement chuck.

### CK5112 CNC Vertical Lathe

#### Main Features:

1. CNC vertical lathe, the CNC system uses Siemens 828DD system, there is a vertical tool post, the maximum machining diameter can be 800mm to 2600mm of single column vertical lathe, For CK5112 type, it is designed with the table diameter of 1000mm, and the maximum machining height is 1000mm.