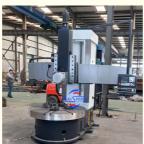

#### CK5112 Vertical lathe CNC Automatic Turning Machine Small Bench Lathe:

China Hot sale Multi-purpose CNC Vertical Turning Lathe is suitable to process ferrous metal, nonferrous metals and partial non-metallic material, and could achieve the processing of turning of the end face, inside and outside cylindrical surface, inside and outside circular conical surface and drilling, expanding, reaming of hole. Main transmission is driven by the spindle AC servo motor, hydraulic gear change and two gears step less speed regulation. Worktable is manual 4-jaw single movement chuck.

### CK5112 CNC Vertical Lathe

#### Main Features:

1. CNC vertical lathe, the CNC system uses Siemens 828DD system, there is a vertical tool post, the maximum machining diameter can be 800mm to 2600mm of single column vertical lathe, For CK5112 type, it is designed with the table diameter of 1000mm, and the maximum machining height is 1000mm.