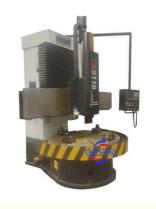

#### High Precision CK5116 Vertical CNC Lathe Automatic Metal Turning Machine:

China Hot sale Multi-purpose CNC Vertical Turning Lathe is suitable to process ferrous metal, nonferrous metals and partial non-metallic material, and could achieve the processing of turning of the end face, inside and outside cylindrical surface, inside and outside circular conical surface and drilling, expanding, reaming of hole. Main transmission is driven by the spindle AC servo motor, hydraulic gear change and two gears step less speed regulation. Worktable is manual 4-jaw single movement chuck.

### CK5116 CNC Vertical Lathe

### Main Features:

1. CNC vertical lathe, the CNC system uses GSK or Siemens or FANUC system. there is a vertical tool post, the maximum machining diameter can be 800mm to 2600mm of single column vertical lathe, For CK5116 type, it is designed with the table diameter of 1200mm, and the maximum machining height is 1000mm.