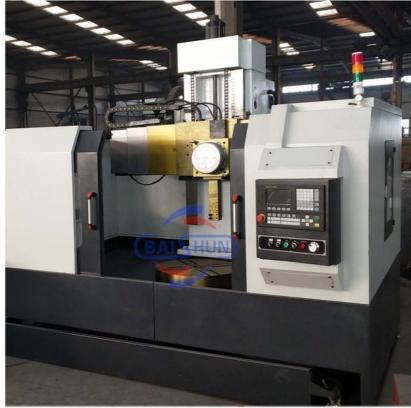

# High Precision CK5116 Vertical CNC Lathe Automatic Metal Turning Machine

#### High Precision CK5116 Vertical CNC Lathe Automatic Metal Turning Machine:

China Hot sale Multi-purpose CNC Vertical Turning Lathe is suitable to process ferrous metal, nonferrous metals and partial non-metallic material, and could achieve the processing of turning of the end face, inside and outside cylindrical surface, inside and outside circular conical surface and drilling, expanding, reaming of hole. Main transmission is driven by the spindle AC servo motor, hydraulic gear change and two gears step less speed regulation. Worktable is manual 4-jaw single movement chuck.

### CK5116 CNC Vertical Lathe

### Main Features:

1. CNC vertical lathe, the CNC system uses GSK or Siemens or FANUC system. there is a vertical tool post, the maximum machining diameter can be 800mm to 2600mm of single column vertical lathe, For CK5116 type, it is designed with the table diameter of 1200mm, and the maximum machining height is 1000mm.