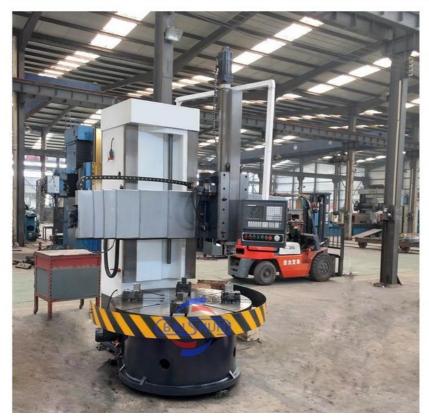

#### High Precision CK5116 Vertical CNC Lathe Automatic Metal Turning Machine:

China Hot sale Multi-purpose CNC Vertical Turning Lathe is suitable to process ferrous metal, nonferrous metals and partial non-metallic material, and could achieve the processing of turning of the end face, inside and outside cylindrical surface, inside and outside circular conical surface and drilling, expanding, reaming of hole. Main transmission is driven by the spindle AC servo motor, hydraulic gear change and two gears step less speed regulation. Worktable is manual 4-jaw single movement chuck.

### CK5116 CNC Vertical Lathe

### Main Features:

1. CNC vertical lathe, the CNC system uses GSK or Siemens or FANUC system. there is a vertical tool post, the maximum machining diameter can be 800mm to 2600mm of single column vertical lathe, For CK5116 type, it is designed with the table diameter of 1200mm, and the maximum machining height is 1000mm.