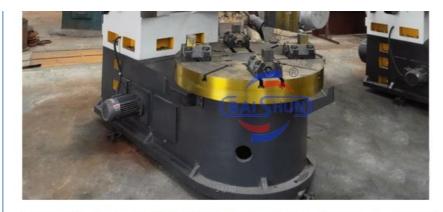

#### High Precision CK5116 Vertical CNC Lathe Automatic Metal Turning Machine:

China Hot sale Multi-purpose CNC Vertical Turning Lathe is suitable to process ferrous metal, nonferrous metals and partial non-metallic material, and could achieve the processing of turning of the end face, inside and outside cylindrical surface, inside and outside circular conical surface and drilling, expanding, reaming of hole. Main transmission is driven by the spindle AC servo motor, hydraulic gear change and two gears step less speed regulation. Worktable is manual 4-jaw single movement chuck.

### CK5116 CNC Vertical Lathe

### Main Features:

1. CNC vertical lathe, the CNC system uses GSK or Siemens or FANUC system. there is a vertical tool post, the maximum machining diameter can be 800mm to 2600mm of single column vertical lathe, For CK5116 type, it is designed with the table diameter of 1200mm, and the maximum machining height is 1000mm.