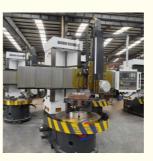

### CK5116 CNC Vertical Lathe

### Main Features:

1. CNC vertical lathe, the CNC system uses GSK or Siemens or FANUC system. there is a vertical tool post, the maximum machining diameter can be 800mm to 2600mm of single column vertical lathe, For CK5116 type, it is designed with the table diameter of 1200mm, and the maximum machining height is 1000mm.