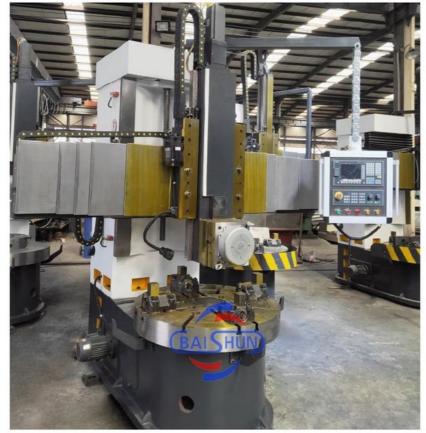

#### High Precision CK5116 Vertical CNC Lathe Automatic Metal Turning Machine:

China Hot sale Multi-purpose CNC Vertical Turning Lathe is suitable to process ferrous metal, nonferrous metals and partial non-metallic material, and could achieve the processing of turning of the end face, inside and outside cylindrical surface, inside and outside circular conical surface and drilling, expanding, reaming of hole. Main transmission is driven by the spindle AC servo motor, hydraulic gear change and two gears step less speed regulation. Worktable is manual 4-jaw single movement chuck.

### CK5116 CNC Vertical Lathe

### Main Features:

1. CNC vertical lathe, the CNC system uses GSK or Siemens or FANUC system. there is a vertical tool post, the maximum machining diameter can be 800mm to 2600mm of single column vertical lathe, For CK5116 type, it is designed with the table diameter of 1200mm, and the maximum machining height is 1000mm.