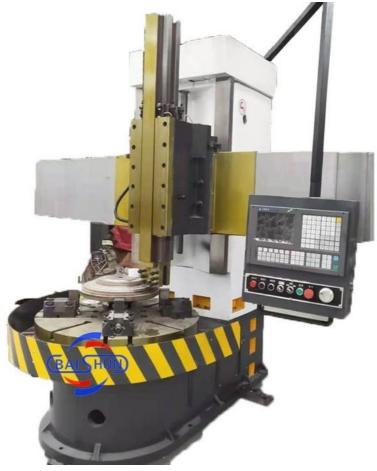

### CK5116 CNC Vertical Lathe

### Main Features:

1. CNC vertical lathe, the CNC system uses GSK or Siemens or FANUC system. there is a vertical tool post, the maximum machining diameter can be 800mm to 2600mm of single column vertical lathe, For CK5116 type, it is designed with the table diameter of 1200mm, and the maximum machining height is 1000mm.