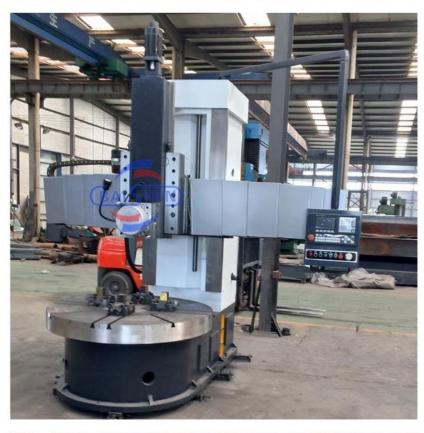

#### High Precision CK5116 Vertical CNC Lathe Automatic Metal Turning Machine:

China Hot sale Multi-purpose CNC Vertical Turning Lathe is suitable to process ferrous metal, nonferrous metals and partial non-metallic material, and could achieve the processing of turning of the end face, inside and outside cylindrical surface, inside and outside circular conical surface and drilling, expanding, reaming of hole. Main transmission is driven by the spindle AC servo motor, hydraulic gear change and two gears step less speed regulation. Worktable is manual 4-jaw single movement chuck.

### CK5116 CNC Vertical Lathe

### Main Features:

1. CNC vertical lathe, the CNC system uses GSK or Siemens or FANUC system. there is a vertical tool post, the maximum machining diameter can be 800mm to 2600mm of single column vertical lathe, For CK5116 type, it is designed with the table diameter of 1200mm, and the maximum machining height is 1000mm.