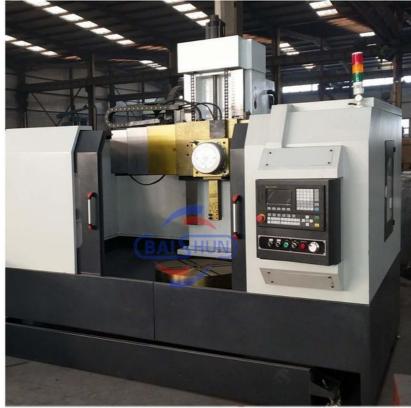

### Heavy Duty 2 Axis Automatic Vertical CNC Lathe Turning Turret CK5116:

China Hot sale Multi-purpose CNC Vertical Turning Lathe is suitable to process ferrous metal, nonferrous metals and partial non-metallic material, and could achieve the processing of turning of the end face, inside and outside cylindrical surface, inside and outside circular conical surface and drilling, expanding, reaming of hole. Main transmission is driven by the spindle AC servo motor, hydraulic gear change and two gears step less speed regulation. Worktable is manual 4-jaw single movement chuck.

## CK5116 CNC Vertical Lathe

### Main Features:

1. CNC vertical lathe, the CNC system uses GSK or Siemens or FANUC system. there is a vertical tool post, the maximum machining diameter can be 800mm to 2600mm of single column vertical lathe, For CK5116 type, it is designed with the table diameter of 1200mm, and the maximum machining height is 1000mm.