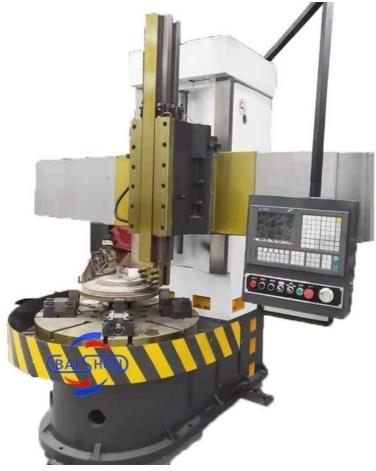

## CK5116 CNC Vertical Lathe

### Main Features:

1. CNC vertical lathe, the CNC system uses GSK or Siemens or FANUC system. there is a vertical tool post, the maximum machining diameter can be 800mm to 2600mm of single column vertical lathe, For CK5116 type, it is designed with the table diameter of 1200mm, and the maximum machining height is 1000mm.

#### **Detail Machine Photo:**

Shipping and Delivering:

For more details and specifications, please contact:

No.65, Tianming Road, Jinshui District, Zhengzhou City, Henan Province, China