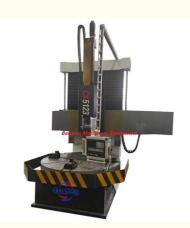

### Heavy Duty 2 Axis Automatic Vertical CNC Lathe Turning Turret CK5116:

China Hot sale Multi-purpose CNC Vertical Turning Lathe is suitable to process ferrous metal, nonferrous metals and partial non-metallic material, and could achieve the processing of turning of the end face, inside and outside cylindrical surface, inside and outside circular conical surface and drilling, expanding, reaming of hole. Main transmission is driven by the spindle AC servo motor, hydraulic gear change and two gears step less speed regulation. Worktable is manual 4-jaw single movement chuck.

## CK5116 CNC Vertical Lathe

### Main Features:

1. CNC vertical lathe, the CNC system uses GSK or Siemens or FANUC system. there is a vertical tool post, the maximum machining diameter can be 800mm to 2600mm of single column vertical lathe, For CK5116 type, it is designed with the table diameter of 1200mm, and the maximum machining height is 1000mm.