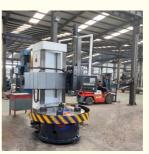

### Heavy Duty 2 Axis Automatic Vertical CNC Lathe Turning Turret CK5116:

China Hot sale Multi-purpose CNC Vertical Turning Lathe is suitable to process ferrous metal, nonferrous metals and partial non-metallic material, and could achieve the processing of turning of the end face, inside and outside cylindrical surface, inside and outside circular conical surface and drilling, expanding, reaming of hole. Main transmission is driven by the spindle AC servo motor, hydraulic gear change and two gears step less speed regulation. Worktable is manual 4-jaw single movement chuck.

#### **Detail Machine Photo:**

Shipping and Delivering:

For more details and specifications, please contact:

No.65, Tianming Road, Jinshui District, Zhengzhou City, Henan Province, China