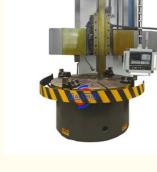

### Heavy Duty 2 Axis Automatic Vertical CNC Lathe Turning Turret CK5116:

China Hot sale Multi-purpose CNC Vertical Turning Lathe is suitable to process ferrous metal, nonferrous metals and partial non-metallic material, and could achieve the processing of turning of the end face, inside and outside cylindrical surface, inside and outside circular conical surface and drilling, expanding, reaming of hole. Main transmission is driven by the spindle AC servo motor, hydraulic gear change and two gears step less speed regulation. Worktable is manual 4-jaw single movement chuck.

## CK5116 CNC Vertical Lathe

### Main Features:

1. CNC vertical lathe, the CNC system uses GSK or Siemens or FANUC system. there is a vertical tool post, the maximum machining diameter can be 800mm to 2600mm of single column vertical lathe, For CK5116 type, it is designed with the table diameter of 1200mm, and the maximum machining height is 1000mm.