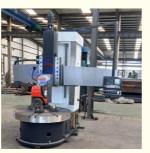

### Heavy Duty 2 Axis Automatic Vertical CNC Lathe Turning Turret CK5116:

China Hot sale Multi-purpose CNC Vertical Turning Lathe is suitable to process ferrous metal, nonferrous metals and partial non-metallic material, and could achieve the processing of turning of the end face, inside and outside cylindrical surface, inside and outside circular conical surface and drilling, expanding, reaming of hole. Main transmission is driven by the spindle AC servo motor, hydraulic gear change and two gears step less speed regulation. Worktable is manual 4-jaw single movement chuck.

## CK5116 CNC Vertical Lathe

### Main Features:

1. CNC vertical lathe, the CNC system uses GSK or Siemens or FANUC system. there is a vertical tool post, the maximum machining diameter can be 800mm to 2600mm of single column vertical lathe, For CK5116 type, it is designed with the table diameter of 1200mm, and the maximum machining height is 1000mm.