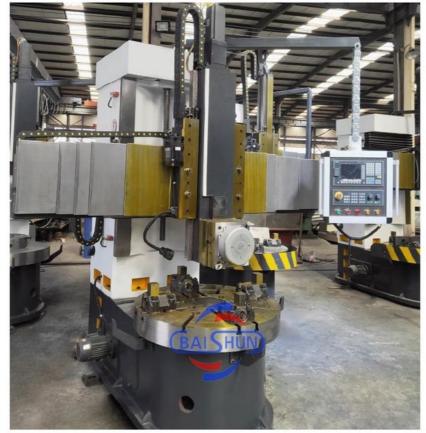

#### Simple Operation CK5112 Cnc Vertical Turret Lathe Metal Turning Lathe:

China Hot sale Multi-purpose CNC Vertical Turning Lathe is suitable to process ferrous metal, nonferrous metals and partial non-metallic material, and could achieve the processing of turning of the end face, inside and outside cylindrical surface, inside and outside circular conical surface and drilling, expanding, reaming of hole. Main transmission is driven by the spindle AC servo motor, hydraulic gear change and two gears step less speed regulation. Worktable is manual 4-jaw single movement chuck.

#### **Detail Machine Photo:**

Shipping and Delivering:

For more details and specifications, please contact:

No.65, Tianming Road, Jinshui District, Zhengzhou City, Henan Province, China