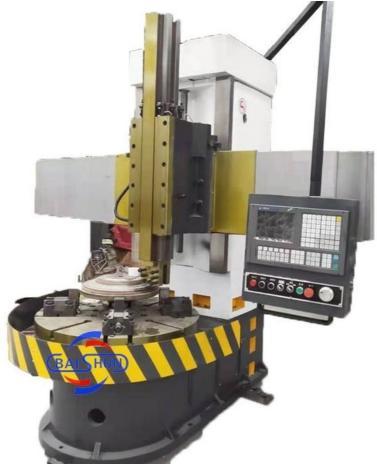

# Simple Operation CK5112 Cnc Vertical Turret Lathe Metal Turning Lathe

#### Simple Operation CK5112 Cnc Vertical Turret Lathe Metal Turning Lathe:

China Hot sale Multi-purpose CNC Vertical Turning Lathe is suitable to process ferrous metal, nonferrous metals and partial non-metallic material, and could achieve the processing of turning of the end face, inside and outside cylindrical surface, inside and outside circular conical surface and drilling, expanding, reaming of hole. Main transmission is driven by the spindle AC servo motor, hydraulic gear change and two gears step less speed regulation. Worktable is manual 4-jaw single movement chuck.

### Main Features:

1. CNC vertical lathe, the CNC system uses GSK or Siemens or FANUC system. there is a vertical tool post, the maximum machining diameter can be 800mm to 2600mm of single column vertical lathe, For CK5116 type, it is designed with the table diameter of 1200mm, and the maximum machining height is 1000mm.