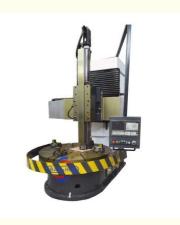

# Simple Operation CK5112 Cnc Vertical Turret Lathe Metal Turning Lathe

#### Simple Operation CK5112 Cnc Vertical Turret Lathe Metal Turning Lathe:

China Hot sale Multi-purpose CNC Vertical Turning Lathe is suitable to process ferrous metal, nonferrous metals and partial non-metallic material, and could achieve the processing of turning of the end face, inside and outside cylindrical surface, inside and outside circular conical surface and drilling, expanding, reaming of hole. Main transmission is driven by the spindle AC servo motor, hydraulic gear change and two gears step less speed regulation. Worktable is manual 4-jaw single movement chuck.