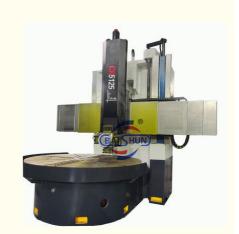

#### CK5125 Lathe China Type Cnc Vertical Automatic Cnc Torno Tools Machine:

China Hot sale Multi-purpose CNC Vertical Turning Lathe is suitable to process ferrous metal, nonferrous metals and partial non-metallic material, and could achieve the processing of turning of the end face, inside and outside cylindrical surface, inside and outside circular conical surface and drilling, expanding, reaming of hole. Main transmission is driven by the spindle AC servo motor, hydraulic gear change and two gears step less speed regulation. Worktable is manual 4-jaw single movement chuck.

#### **CK5125 CNC Vertical Lathe**

#### **Main Features:**

- 1. CNC vertical lathe, the CNC system uses Siemens 828DD system, there is a vertical tool post, the maximum machining diameter is 1600mm to 2600mm of single column vertical lathe, For CK5125 type, it is designed with the table diameter of 2250mm, and the standard maximum machining height is 1600mm.
- 2. The transmission device is a four-speed sleepless transmission, which is convenient, sensitive and reliable.
- 3. Set in the system, all gears use 40Cr grinding gears, which have the characteristics of high rotation accuracy and low noise.
- 4. The machine is suitable for high speed steel tools and carbide cutting tool processing of non-ferrous metal, black metal and nonmetal materials. On the machine can complete the following processes:Turning the inner and outer cylindrical surface of the plane; all kinds of hook face, inner and outer cone face, thread, cutting slot and cutting.