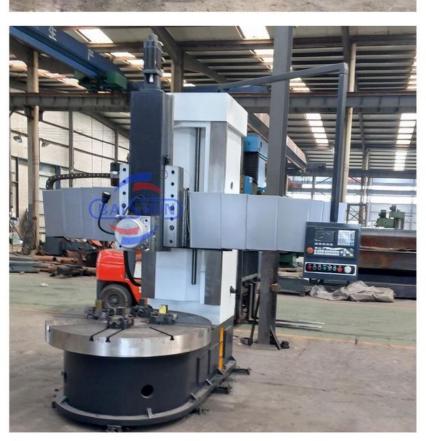

#### CK5125 Lathe China Type Cnc Vertical Automatic Cnc Torno Tools Machine:

China Hot sale Multi-purpose CNC Vertical Turning Lathe is suitable to process ferrous metal, nonferrous metals and partial non-metallic material, and could achieve the processing of turning of the end face, inside and outside cylindrical surface, inside and outside circular conical surface and drilling, expanding, reaming of hole. Main transmission is driven by the spindle AC servo motor, hydraulic gear change and two gears step less speed regulation. Worktable is manual 4-jaw single movement chuck.

#### **CK5125 CNC Vertical Lathe**

#### **Main Features:**

- 1. CNC vertical lathe, the CNC system uses Siemens 828DD system, there is a vertical tool post, the maximum machining diameter is 1600mm to 2600mm of single column vertical lathe, For CK5125 type, it is designed with the table diameter of 2250mm, and the standard maximum machining height is 1600mm.
- 2. The transmission device is a four-speed sleepless transmission, which is convenient, sensitive and reliable.
- 3. Set in the system, all gears use 40Cr grinding gears, which have the characteristics of high rotation accuracy and low noise.
- 4. The machine is suitable for high speed steel tools and carbide cutting tool processing of non-ferrous metal, black metal and nonmetal materials. On the machine can complete the following processes:Turning the inner and outer cylindrical surface of the plane; all kinds of hook face, inner and outer cone face, thread, cutting slot and cutting.