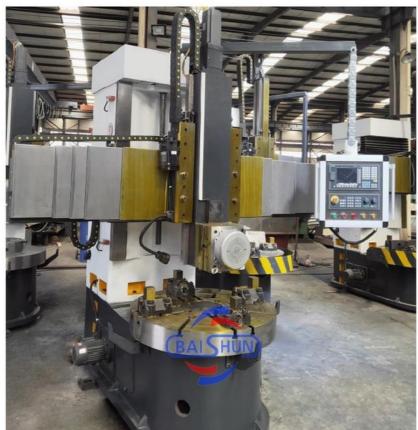

#### More Images

#### CK5125 Lathe China Type Cnc Vertical Automatic Cnc Torno Tools Machine:

China Hot sale Multi-purpose CNC Vertical Turning Lathe is suitable to process ferrous metal, nonferrous metals and partial non-metallic material, and could achieve the processing of turning of the end face, inside and outside cylindrical surface, inside and outside circular conical surface and drilling, expanding, reaming of hole. Main transmission is driven by the spindle AC servo motor, hydraulic gear change and two gears step less speed regulation. Worktable is manual 4-jaw single movement chuck.

#### **CK5125 CNC Vertical Lathe**