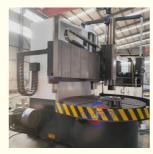

# CK5125 Lathe China Type Cnc Vertical Automatic Cnc Torno Tools Machine

#### CK5125 Lathe China Type Cnc Vertical Automatic Cnc Torno Tools Machine:

China Hot sale Multi-purpose CNC Vertical Turning Lathe is suitable to process ferrous metal, nonferrous metals and partial non-metallic material, and could achieve the processing of turning of the end face, inside and outside cylindrical surface, inside and outside circular conical surface and drilling, expanding, reaming of hole. Main transmission is driven by the spindle AC servo motor, hydraulic gear change and two gears step less speed regulation. Worktable is manual 4-jaw single movement chuck.