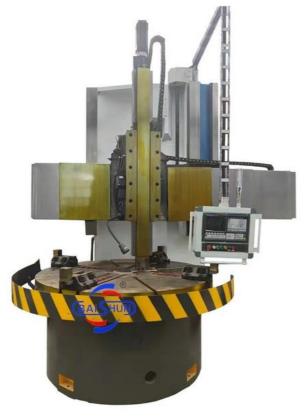

less | Stepless | Stepless | Stepless | Stepless |
| Range of tool rest feed (mm/min)                 | 0.25-90  | 0.25-90  | 0.8-86   | 0.25-90  | 0.8-86   | 0.8-86   |
| Cross beam travel (mm)                           | 500      | 1000     | 650      | 1200     | 890      | 1090     |
| Horizontal travel of tool rest (mm)              | 500      | 700      | 700      | 900      | 1115     | 1400     |
| Vertical travel of tool rest (mm)                | 450      | 500      | 650      | 750      | 800      | 800      |
| Size of section of cutter bar (mm)               | 30*40    | 30*40    | 30*40    | 30*40    | 30*40    | 30*40    |
| Main motor power (kw)                            | 11       | 15       | 22       | 15       | 30       | 30       |

#### **Detail Machine Photo:**























**Shipping and Delivering:** 



For more details and specifications, please contact:

Ms. Elena Xie

(Sales Manager)

Ph:/Whatsapp: +86 17838375098

Email: elena@goodlathe.com

Tel:+86 371-55661885



## Henan Baishun Machinery Equipment Co., Ltd.



+8618939515188



sale@goodlathe.com



@ lathemach.com

No.65, Tianming Road, Jinshui District, Zhengzhou City, Henan Province, China