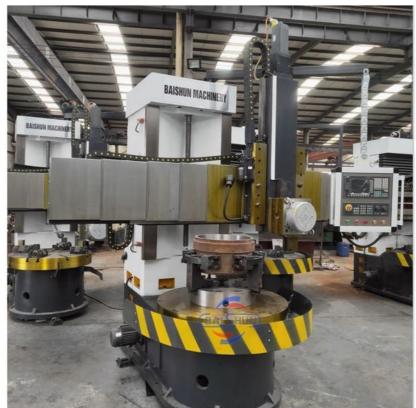

ss | Stepless | Stepless | Stepless | Stepless |
| Range of tool rest feed (mm/min)                 | 0.25-90  | 0.25-90  | 0.8-86   | 0.25-90  | 0.8-86   | 0.8-86   |
| Cross beam travel (mm)                           | 500      | 1000     | 650      | 1200     | 890      | 1090     |
| Horizontal travel of tool rest (mm)              | 500      | 700      | 700      | 900      | 1115     | 1400     |
| Vertical travel of tool rest (mm)                | 450      | 500      | 650      | 750      | 800      | 800      |
| Size of section of cutter bar (mm)               | 30*40    | 30*40    | 30*40    | 30*40    | 30*40    | 30*40    |
| Main motor power (kw)                            | 11       | 15       | 22       | 15       | 30       | 30       |

#### **Detail Machine Photo:**























**Shipping and Delivering:** 



For more details and specifications, please contact:

Ms. Elena Xie

(Sales Manager)

Ph:/Whatsapp: +86 17838375098

Email: elena@goodlathe.com

Tel:+86 371-55661885



## Henan Baishun Machinery Equipment Co., Ltd.



+8618939515188



sale@goodlathe.com



@ lathemach.com

No.65, Tianming Road, Jinshui District, Zhengzhou City, Henan Province, China