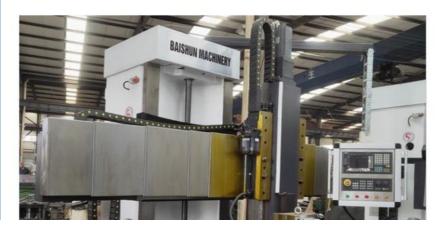

#### More Images

#### CK5125 Lathe China Type Cnc Vertical Automatic Cnc Torno Tools Machine:

China Hot sale Multi-purpose CNC Vertical Turning Lathe is suitable to process ferrous metal, nonferrous metals and partial non-metallic material, and could achieve the processing of turning of the end face, inside and outside cylindrical surface, inside and outside circular conical surface and drilling, expanding, reaming of hole. Main transmission is driven by the spindle AC servo motor, hydraulic gear change and two gears step less speed regulation. Worktable is manual 4-jaw single movement chuck.

#### **CK5125 CNC Vertical Lathe**