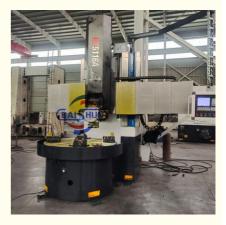

### More Images

• Highlight:

Cnc Lathes Machine Heavy Duty CK5125 Lathe Mill Combo Vertical Cnc Lathe Machine:

Single column vertical lathe, equipped with advanced and dependable mechanical and electrical components, exhibits exceptional structural performance, strong rigidity, and the ability to handle heavy cutting tasks. The worktable is capable of carrying large tonnage loads, ensuring stability, efficiency, and reliable operation.

Vertical lathe is a large-scale mechanical equipment specifically designed for processing large and heavy workpieces with a significant radial size, relatively small axial size, and complex shapes. It excels in tasks such as machining cylindrical surfaces, end faces, conical surfaces, cylindrical holes, conical holes, and more.

Vertical lathe is widely applicable in the field of mechanical processing and can be used for both internal and external cylindrical and conical surfaces, as well as for facing, cutting, and other coarse and fine turning processes. The workbench adopts a hydrostatic guideway, and the main shaft is equipped with high-precision NN30 type (D) double row cylindrical roller bearings, ensuring a large carrying capacity and high rotary precision. The electrical components of the machine tool are sourced from reputable domestic brands, ensuring high reliability. The machine itself is manufactured using a high-quality EPC process, undergoing annealing aging treatment, resulting in a beautiful and durable appearance. It is user-friendly, easy to operate and maintain, and offers excellent cost performance. The design features an integrated hanging button station, electric cabinet, and bed. It also includes a quenched beam, T-shaped ram with five-hole turret, closed beam protection, and automatic lubrication for all lubrication points. Additionally, it offers a constant line speed for turning and threading operations.