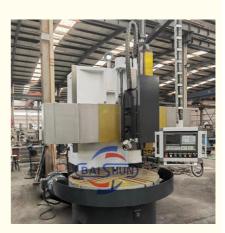

### More Images

• Highlight:

Cnc Lathes Machine Heavy Duty CK5125 Lathe Mill Combo Vertical Cnc Lathe Machine:

Single column vertical lathe, equipped with advanced and dependable mechanical and electrical components, exhibits exceptional structural performance, strong rigidity, and the ability to handle heavy cutting tasks. The worktable is capable of carrying large tonnage loads, ensuring stability, efficiency, and reliable operation.

Vertical lathe is a large-scale mechanical equipment specifically designed for processing large and heavy workpieces with a significant radial size, relatively small axial size, and complex shapes. It excels in tasks such as machining cylindrical surfaces, end faces, conical surfaces, cylindrical holes, conical holes, and more.

Vertical lathe is widely applicable in the field of mechanical processing and can be used for both internal and external cylindrical and conical surfaces, as well as for facing, cutting, and other coarse and fine turning processes. The workbench adopts a hydrostatic guideway, and the main shaft is equipped with high-precision NN30 type (D) double row cylindrical roller bearings, ensuring a large carrying capacity and high rotary precision. The electrical components of the machine tool are sourced from reputable domestic brands, ensuring high reliability. The machine itself is manufactured using a high-quality EPC process, undergoing annealing aging treatment, resulting in a beautiful and durable appearance. It is user-friendly, easy to operate and maintain, and offers excellent cost performance. The design features an integrated hanging button station, electric cabinet, and bed. It also includes a quenched beam, T-shaped ram with five-hole turret, closed beam protection, and automatic lubrication for all lubrication points. Additionally, it offers a constant line speed for turning and threading operations.