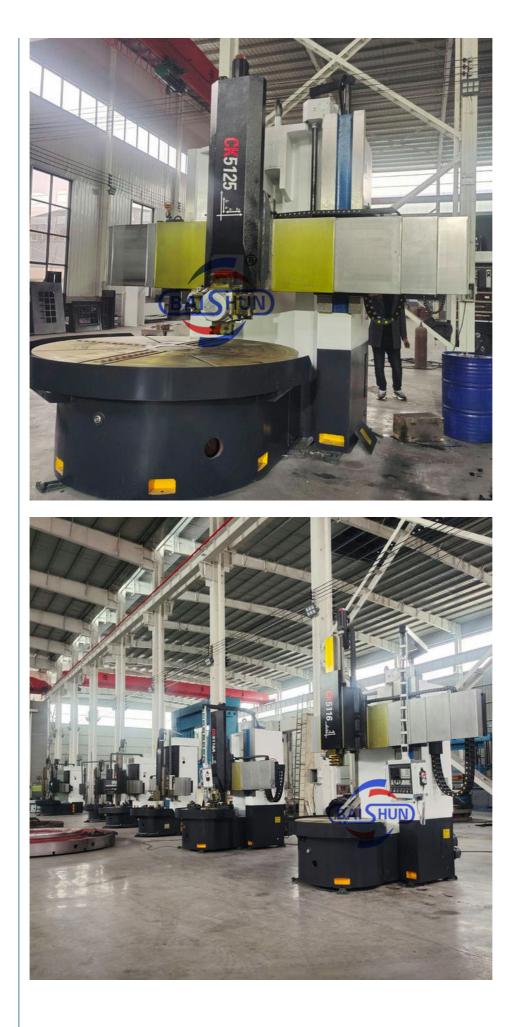

#### Machine parameter

| Model                                            | CK518  | CK5112Q  | CK5112A  | CK5116Q  | CK5120A  | CK5126A  |
|--------------------------------------------------|--------|----------|----------|----------|----------|----------|
| Max. turning diameter of vertical tool rest (mm) |        | 1200     | 1200     | 1600     | 2000     | 2600     |
| Working table diameter (mm)                      |        | 1000     | 1000     | 1400     | 1800     | 2200     |
| Max. height of work-piece (mm)                   |        | 1000     | 1000     | 1200     | 1250     | 1400     |
| Max. weight of work-piece (kg)                   |        | 1500     | 3200     | 3200     | 8000     | 8000     |
| Range of worktable rotation speed (rpm)          | 30-260 | 20-180   | 6.3-200  | 15-160   | 3.2-100  | 2.2-70   |
| Feeding series                                   |        | Stepless | Stepless | Stepless | Stepless | Stepless |
| Range of tool rest feed (mm/min)                 |        | 0.25-90  | 0.8-86   | 0.25-90  | 0.8-86   | 0.8-86   |
| Cross beam travel (mm)                           |        | 1000     | 650      | 1200     | 890      | 1090     |
| Horizontal travel of tool rest (mm)              |        | 700      | 700      | 900      | 1115     | 1400     |
| Vertical travel of tool rest (mm)                |        | 500      | 650      | 750      | 800      | 800      |
| Size of section of cutter bar (mm)               |        | 30*40    | 30*40    | 30*40    | 30*40    | 30*40    |
| Main motor power (kw)                            |        | 15       | 22       | 15       | 30       | 30       |

**Detail Machine Photo:** 

Packing and transportation before export

We are a direct-sale lathe machine manufacturer, not a trading company, which means we can offer you the best prices.