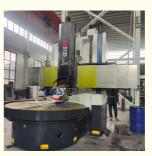

### CK5125 CNC Vertical Lathe

#### Main Features:

1. CNC vertical lathe, the CNC system uses Siemens 828DD system, there is a vertical tool post, the maximum machining diameter is 1600mm to 2600mm of single column vertical lathe, For CK5125 type, it is designed with the table diameter of 2250mm, and the standard maximum machining height is 1600mm.