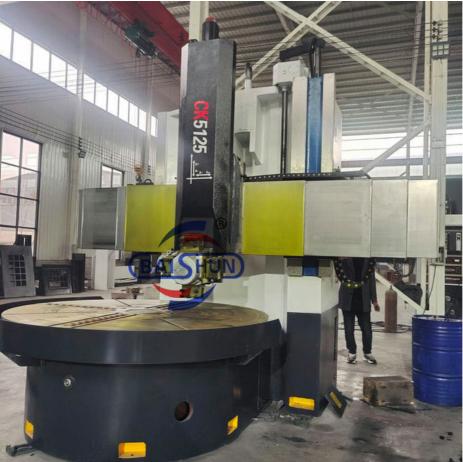

### CK5125 CNC Vertical Lathe

#### Main Features:

1. CNC vertical lathe, the CNC system uses Siemens 828DD system, there is a vertical tool post, the maximum machining diameter is 1600mm to 2600mm of single column vertical lathe, For CK5125 type, it is designed with the table diameter of 2250mm, and the standard maximum machining height is 1600mm.