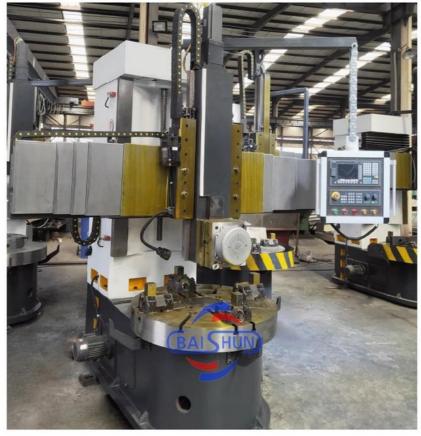

### CK5125 CNC Vertical Lathe

#### Main Features:

1. CNC vertical lathe, the CNC system uses Siemens 828DD system, there is a vertical tool post, the maximum machining diameter is 1600mm to 2600mm of single column vertical lathe, For CK5125 type, it is designed with the table diameter of 2250mm, and the standard maximum machining height is 1600mm.

#### **Detail Machine Photo:**

Shipping and Delivering:

Packing and transportation before export

For more details and specifications, please contact:

No.65, Tianming Road, Jinshui District, Zhengzhou City, Henan Province, China