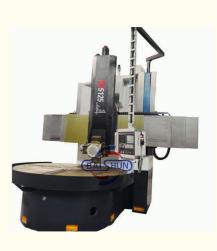

# GSK Heavy Duty Lathe Machine Competitive Price CNC Vertical Lathe Machine

#### GSK Heavy Duty Lathe Machine Competitive Price CNC Vertical Lathe Machine:

China Hot sale Multi-purpose CNC Vertical Turning Lathe is suitable to process ferrous metal, nonferrous metals and partial non-metallic material, and could achieve the processing of turning of the end face, inside and outside cylindrical surface, inside and outside circular conical surface and drilling, expanding, reaming of hole. Main transmission is driven by the spindle AC servo motor, hydraulic gear change and two gears step less speed regulation. Worktable is manual 4-jaw single movement chuck.

### CK5125 CNC Vertical Lathe