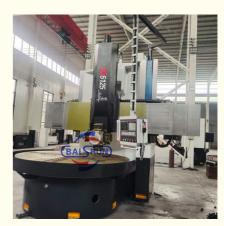

## **Product Specification**

- Product Name:
- CNC Vertical Lathes Turning Machine CK5125 • Machine Type: 2500 • Max. Turning Diameter(mm): . Max. Height Of 1600 Workpiece(mm): • Worktable Size(mm): 2250 • Max.weight Of Workpiece: 8tons • No. Of Spindles: Single 380V Voltage: . Key Words: Vertical Turning Lathe • Function: Metal Turning • Highlight: Turret Lathes Turning Machine, Lathes Turning Machine, High Precision Lathes Turning Machine

### CK5125 CNC Vertical Lathe

#### Main Features:

1. CNC vertical lathe, the CNC system uses Siemens 828DD system, there is a vertical tool post, the maximum machining diameter is 1600mm to 2600mm of single column vertical lathe, For CK5125 type, it is designed with the table diameter of 2250mm, and the standard maximum machining height is 1600mm.