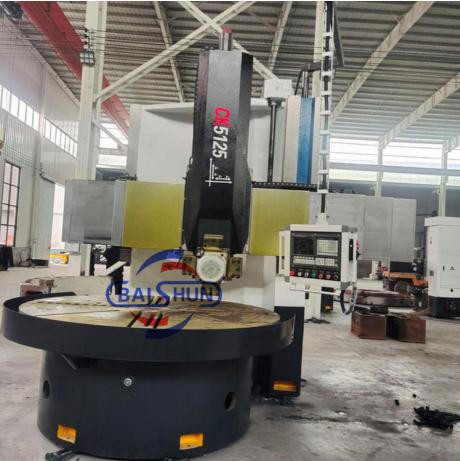

### CK5125 CNC Vertical Lathe

#### Main Features:

1. CNC vertical lathe, the CNC system uses Siemens 828DD system, there is a vertical tool post, the maximum machining diameter is 1600mm to 2600mm of single column vertical lathe, For CK5125 type, it is designed with the table diameter of 2250mm, and the standard maximum machining height is 1600mm.