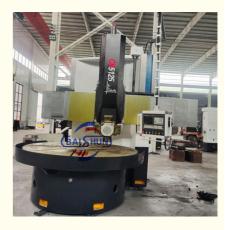

## **Product Specification**

- Product Name:
- CNC Vertical Lathes Turning Machine CK5125 • Machine Type: 2500 • Max. Turning Diameter(mm): . Max. Height Of 1600 Workpiece(mm): • Worktable Size(mm): 2250 • Max.weight Of Workpiece: 8tons • No. Of Spindles: Single 380V Voltage: . Key Words: Vertical Turning Lathe • Function: Metal Turning • Highlight: Turret Lathes Turning Machine, Lathes Turning Machine, High Precision Lathes Turning Machine

### CK5125 CNC Vertical Lathe

#### Main Features:

1. CNC vertical lathe, the CNC system uses Siemens 828DD system, there is a vertical tool post, the maximum machining diameter is 1600mm to 2600mm of single column vertical lathe, For CK5125 type, it is designed with the table diameter of 2250mm, and the standard maximum machining height is 1600mm.