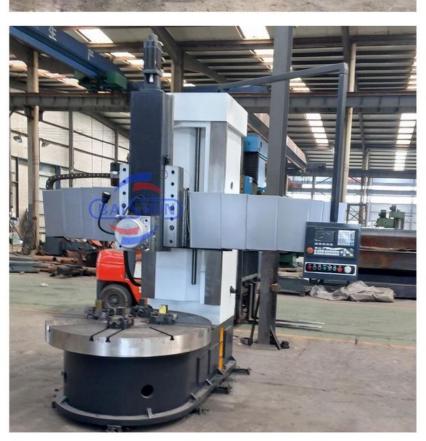

#### CK5116 High Precision 4 Jaw Lathe Chuck Torno Machine Vertical Cnc Metal Lathe Machine:

China Hot sale Multi-purpose CNC Vertical Turning Lathe is suitable to process ferrous metal, nonferrous metals and partial non-metallic material, and could achieve the processing of turning of the end face, inside and outside cylindrical surface, inside and outside circular conical surface and drilling, expanding, reaming of hole. Main transmission is driven by the spindle AC servo motor, hydraulic gear change and two gears step less speed regulation. Worktable is manual 4-jaw single movement chuck.

#### **CK5116 CNC Vertical Lathe**

#### **Main Features:**

- 1. CNC vertical lathe, the CNC system uses Siemens 828DD system, there is a vertical tool post, the maximum machining diameter is 1600mm to 2600mm of single column vertical lathe, For CK5116 type, it is designed with the table diameter of 1400mm, and the standard maximum machining height is 1200mm.
- 2. The transmission device is a four-speed sleepless transmission, which is convenient, sensitive and reliable.
- 3. Set in the system, all gears use 40Cr grinding gears, which have the characteristics of high rotation accuracy and low noise.
- 4. The machine is suitable for high speed steel tools and carbide cutting tool processing of non-ferrous metal, black metal and nonmetal materials. On the machine can complete the following processes:Turning the inner and outer cylindrical surface of the plane; all kinds of hook face, inner and outer cone face, thread, cutting slot and cutting.