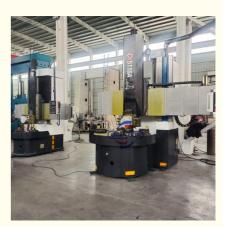

#### CK5116 High Precision 4 Jaw Lathe Chuck Torno Machine Vertical Cnc Metal Lathe Machine:

China Hot sale Multi-purpose CNC Vertical Turning Lathe is suitable to process ferrous metal, nonferrous metals and partial non-metallic material, and could achieve the processing of turning of the end face, inside and outside cylindrical surface, inside and outside circular conical surface and drilling, expanding, reaming of hole. Main transmission is driven by the spindle AC servo motor, hydraulic gear change and two gears step less speed regulation. Worktable is manual 4-jaw single movement chuck.

#### **CK5116 CNC Vertical Lathe**

#### **Main Features:**

- 1. CNC vertical lathe, the CNC system uses Siemens 828DD system, there is a vertical tool post, the maximum machining diameter is 1600mm to 2600mm of single column vertical lathe, For CK5116 type, it is designed with the table diameter of 1400mm, and the standard maximum machining height is 1200mm.
- 2. The transmission device is a four-speed sleepless transmission, which is convenient, sensitive and reliable.
- 3. Set in the system, all gears use 40Cr grinding gears, which have the characteristics of high rotation accuracy and low noise.
- 4. The machine is suitable for high speed steel tools and carbide cutting tool processing of non-ferrous metal, black metal and nonmetal materials. On the machine can complete the following processes:Turning the inner and outer cylindrical surface of the plane; all kinds of hook face, inner and outer cone face, thread, cutting slot and cutting.