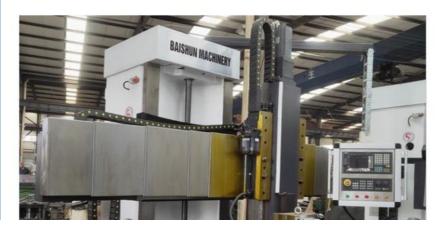

#### CK5116 High Precision 4 Jaw Lathe Chuck Torno Machine Vertical Cnc Metal Lathe Machine:

China Hot sale Multi-purpose CNC Vertical Turning Lathe is suitable to process ferrous metal, nonferrous metals and partial non-metallic material, and could achieve the processing of turning of the end face, inside and outside cylindrical surface, inside and outside circular conical surface and drilling, expanding, reaming of hole. Main transmission is driven by the spindle AC servo motor, hydraulic gear change and two gears step less speed regulation. Worktable is manual 4-jaw single movement chuck.

#### **CK5116 CNC Vertical Lathe**

#### **Main Features:**

- 1. CNC vertical lathe, the CNC system uses Siemens 828DD system, there is a vertical tool post, the maximum machining diameter is 1600mm to 2600mm of single column vertical lathe, For CK5116 type, it is designed with the table diameter of 1400mm, and the standard maximum machining height is 1200mm.
- 2. The transmission device is a four-speed sleepless transmission, which is convenient, sensitive and reliable.
- 3. Set in the system, all gears use 40Cr grinding gears, which have the characteristics of high rotation accuracy and low noise.
- 4. The machine is suitable for high speed steel tools and carbide cutting tool processing of non-ferrous metal, black metal and nonmetal materials. On the machine can complete the following processes:Turning the inner and outer cylindrical surface of the plane; all kinds of hook face, inner and outer cone face, thread, cutting slot and cutting.