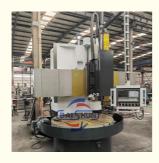

#### CK5116 High Precision 4 Jaw Lathe Chuck Torno Machine Vertical Cnc Metal Lathe Machine:

China Hot sale Multi-purpose CNC Vertical Turning Lathe is suitable to process ferrous metal, nonferrous metals and partial non-metallic material, and could achieve the processing of turning of the end face, inside and outside cylindrical surface, inside and outside circular conical surface and drilling, expanding, reaming of hole. Main transmission is driven by the spindle AC servo motor, hydraulic gear change and two gears step less speed regulation. Worktable is manual 4-jaw single movement chuck.

#### **CK5116 CNC Vertical Lathe**

#### **Main Features:**

- 1. CNC vertical lathe, the CNC system uses Siemens 828DD system, there is a vertical tool post, the maximum machining diameter is 1600mm to 2600mm of single column vertical lathe, For CK5116 type, it is designed with the table diameter of 1400mm, and the standard maximum machining height is 1200mm.
- 2. The transmission device is a four-speed sleepless transmission, which is convenient, sensitive and reliable.
- 3. Set in the system, all gears use 40Cr grinding gears, which have the characteristics of high rotation accuracy and low noise.
- 4. The machine is suitable for high speed steel tools and carbide cutting tool processing of non-ferrous metal, black metal and nonmetal materials. On the machine can complete the following processes:Turning the inner and outer cylindrical surface of the plane; all kinds of hook face, inner and outer cone face, thread, cutting slot and cutting.