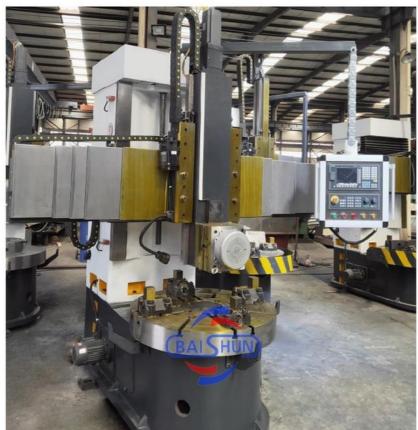

#### CK5116 High Precision 4 Jaw Lathe Chuck Torno Machine Vertical Cnc Metal Lathe Machine:

China Hot sale Multi-purpose CNC Vertical Turning Lathe is suitable to process ferrous metal, nonferrous metals and partial non-metallic material, and could achieve the processing of turning of the end face, inside and outside cylindrical surface, inside and outside circular conical surface and drilling, expanding, reaming of hole. Main transmission is driven by the spindle AC servo motor, hydraulic gear change and two gears step less speed regulation. Worktable is manual 4-jaw single movement chuck.

#### **CK5116 CNC Vertical Lathe**

#### **Main Features:**

- 1. CNC vertical lathe, the CNC system uses Siemens 828DD system, there is a vertical tool post, the maximum machining diameter is 1600mm to 2600mm of single column vertical lathe, For CK5116 type, it is designed with the table diameter of 1400mm, and the standard maximum machining height is 1200mm.
- 2. The transmission device is a four-speed sleepless transmission, which is convenient, sensitive and reliable.
- 3. Set in the system, all gears use 40Cr grinding gears, which have the characteristics of high rotation accuracy and low noise.
- 4. The machine is suitable for high speed steel tools and carbide cutting tool processing of non-ferrous metal, black metal and nonmetal materials. On the machine can complete the following processes:Turning the inner and outer cylindrical surface of the plane; all kinds of hook face, inner and outer cone face, thread, cutting slot and cutting.