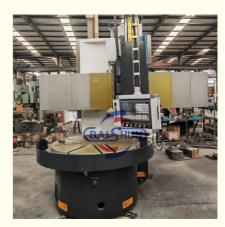

#### CK5116 High Precision 4 Jaw Lathe Chuck Torno Machine Vertical Cnc Metal Lathe Machine:

China Hot sale Multi-purpose CNC Vertical Turning Lathe is suitable to process ferrous metal, nonferrous metals and partial non-metallic material, and could achieve the processing of turning of the end face, inside and outside cylindrical surface, inside and outside circular conical surface and drilling, expanding, reaming of hole. Main transmission is driven by the spindle AC servo motor, hydraulic gear change and two gears step less speed regulation. Worktable is manual 4-jaw single movement chuck.

#### **CK5116 CNC Vertical Lathe**

#### **Main Features:**

- 1. CNC vertical lathe, the CNC system uses Siemens 828DD system, there is a vertical tool post, the maximum machining diameter is 1600mm to 2600mm of single column vertical lathe, For CK5116 type, it is designed with the table diameter of 1400mm, and the standard maximum machining height is 1200mm.
- 2. The transmission device is a four-speed sleepless transmission, which is convenient, sensitive and reliable.
- 3. Set in the system, all gears use 40Cr grinding gears, which have the characteristics of high rotation accuracy and low noise.
- 4. The machine is suitable for high speed steel tools and carbide cutting tool processing of non-ferrous metal, black metal and nonmetal materials. On the machine can complete the following processes:Turning the inner and outer cylindrical surface of the plane; all kinds of hook face, inner and outer cone face, thread, cutting slot and cutting.