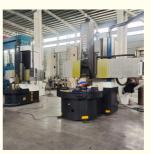

### CK5116 CNC Vertical Lathe

#### Main Features:

1. CNC vertical lathe, the CNC system uses Siemens 828DD system, there is a vertical tool post, the maximum machining diameter is 1600mm to 2600mm of single column vertical lathe, For CK5116 type, it is designed with the table diameter of 1400mm, and the standard maximum machining height is 1200mm.