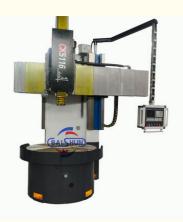

# CK5116 CNC Torno Para Metal Vertical Cnc Turning Cutting Lathe Machine

#### CK5116 CNC Torno Para Metal Vertical Cnc Turning Cutting Lathe Machine Price:

China Hot sale Multi-purpose CNC Vertical Turning Lathe is suitable to process ferrous metal, nonferrous metals and partial non-metallic material, and could achieve the processing of turning of the end face, inside and outside cylindrical surface, inside and outside circular conical surface and drilling, expanding, reaming of hole. Main transmission is driven by the spindle AC servo motor, hydraulic gear change and two gears step less speed regulation. Worktable is manual 4-jaw single movement chuck.

### CK5116 CNC Vertical Lathe

#### Main Features:

1. CNC vertical lathe, the CNC system uses Siemens 828DD system, there is a vertical tool post, the maximum machining diameter is 1600mm to 2600mm of single column vertical lathe, For CK5116 type, it is designed with the table diameter of 1400mm, and the standard maximum machining height is 1200mm.