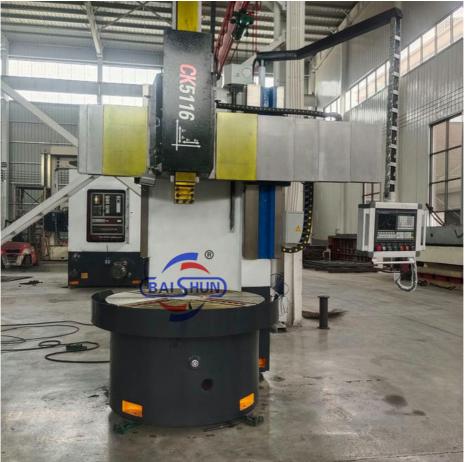

### CK5116 CNC Vertical Lathe

#### Main Features:

1. CNC vertical lathe, the CNC system uses Siemens 828DD system, there is a vertical tool post, the maximum machining diameter is 1600mm to 2600mm of single column vertical lathe, For CK5116 type, it is designed with the table diameter of 1400mm, and the standard maximum machining height is 1200mm.