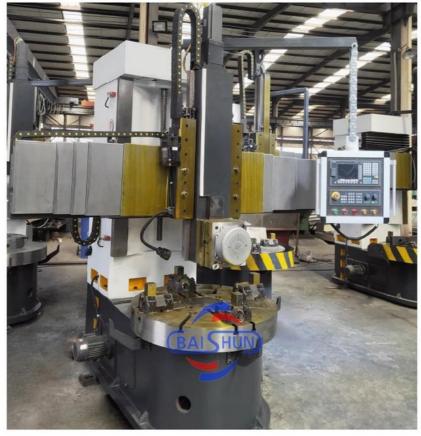

### CK5116 CNC Vertical Lathe

#### Main Features:

1. CNC vertical lathe, the CNC system uses Siemens 828DD system, there is a vertical tool post, the maximum machining diameter is 1600mm to 2600mm of single column vertical lathe, For CK5116 type, it is designed with the table diameter of 1400mm, and the standard maximum machining height is 1200mm.