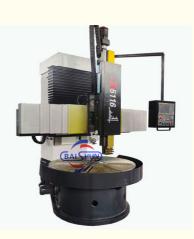

# GSK Vertical lathes CK5116 Torno CNC Vertical Metal Turning Lathe **Machine**

#### GSK Vertical lathes CK5116 Torno CNC Vertical Metal Turning Lathe Machine:

China Hot sale Multi-purpose CNC Vertical Turning Lathe is suitable to process ferrous metal, nonferrous metals and partial non-metallic material, and could achieve the processing of turning of the end face, inside and outside cylindrical surface, inside and outside circular conical surface and drilling, expanding, reaming of hole. Main transmission is driven by the spindle AC servo motor, hydraulic gear change and two gears step less speed regulation. Worktable is manual 4-jaw single movement chuck.

# CK5116 CNC Vertical Lathe

### Main Features:

1. CNC vertical lathe, the CNC system uses Siemens 828DD system, there is a vertical tool post, the maximum machining diameter is 1600mm to 2600mm of single column vertical lathe, For CK5116 type, it is designed with the table diameter of 1400mm, and the standard maximum machining height is 1200mm.