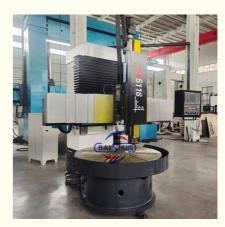

# GSK Vertical lathes CK5116 Torno CNC Vertical Metal Turning Lathe **Machine**

#### GSK Vertical lathes CK5116 Torno CNC Vertical Metal Turning Lathe Machine:

China Hot sale Multi-purpose CNC Vertical Turning Lathe is suitable to process ferrous metal, nonferrous metals and partial non-metallic material, and could achieve the processing of turning of the end face, inside and outside cylindrical surface, inside and outside circular conical surface and drilling, expanding, reaming of hole. Main transmission is driven by the spindle AC servo motor, hydraulic gear change and two gears step less speed regulation. Worktable is manual 4-jaw single movement chuck.

# CK5116 CNC Vertical Lathe

### Main Features:

1. CNC vertical lathe, the CNC system uses Siemens 828DD system, there is a vertical tool post, the maximum machining diameter is 1600mm to 2600mm of single column vertical lathe, For CK5116 type, it is designed with the table diameter of 1400mm, and the standard maximum machining height is 1200mm.