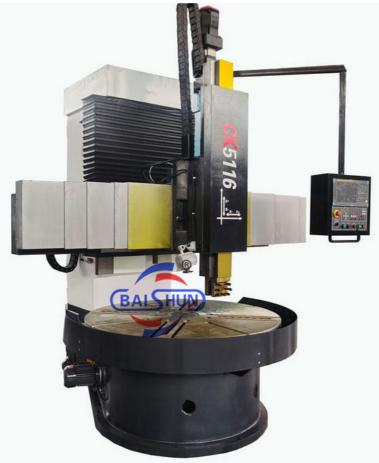

# CK5116 CNC Vertical Lathe

### Main Features:

1. CNC vertical lathe, the CNC system uses Siemens 828DD system, there is a vertical tool post, the maximum machining diameter is 1600mm to 2600mm of single column vertical lathe, For CK5116 type, it is designed with the table diameter of 1400mm, and the standard maximum machining height is 1200mm.