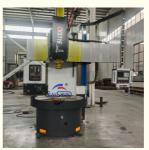

# CK5116 CNC Vertical Lathe

### Main Features:

1. CNC vertical lathe, the CNC system uses Siemens 828DD system, there is a vertical tool post, the maximum machining diameter is 1600mm to 2600mm of single column vertical lathe, For CK5116 type, it is designed with the table diameter of 1400mm, and the standard maximum machining height is 1200mm.