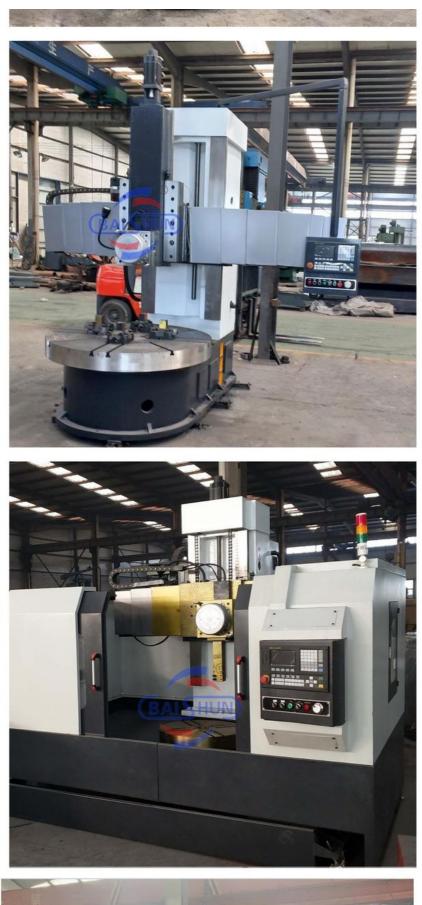

#### CNC GSK Turning Machine Lathe CK5116 Single Column Vertical Wheel Lathe Machine:

China Hot sale Multi-purpose CNC Vertical Turning Lathe is suitable to process ferrous metal, nonferrous metals and partial non-metallic material, and could achieve the processing of turning of the end face, inside and outside cylindrical surface, inside and outside circular conical surface and drilling, expanding, reaming of hole. Main transmission is driven by the spindle AC servo motor, hydraulic gear change and two gears step less speed regulation. Worktable is manual 4-jaw single movement chuck.

## CK5116 CNC Vertical Lathe

#### Main Features:

1. CNC vertical lathe, the CNC system uses Siemens 828DD system, there is a vertical tool post, the maximum machining diameter is 1600mm to 2600mm of single column vertical lathe, For CK5116 type, it is designed with the table diameter of 1400mm, and the standard maximum machining height is 1200mm.