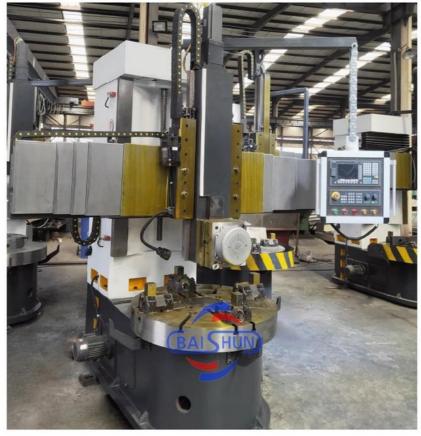

#### CNC GSK Turning Machine Lathe CK5116 Single Column Vertical Wheel Lathe Machine:

China Hot sale Multi-purpose CNC Vertical Turning Lathe is suitable to process ferrous metal, nonferrous metals and partial non-metallic material, and could achieve the processing of turning of the end face, inside and outside cylindrical surface, inside and outside circular conical surface and drilling, expanding, reaming of hole. Main transmission is driven by the spindle AC servo motor, hydraulic gear change and two gears step less speed regulation. Worktable is manual 4-jaw single movement chuck.

## CK5116 CNC Vertical Lathe

#### Main Features:

1. CNC vertical lathe, the CNC system uses Siemens 828DD system, there is a vertical tool post, the maximum machining diameter is 1600mm to 2600mm of single column vertical lathe, For CK5116 type, it is designed with the table diameter of 1400mm, and the standard maximum machining height is 1200mm.