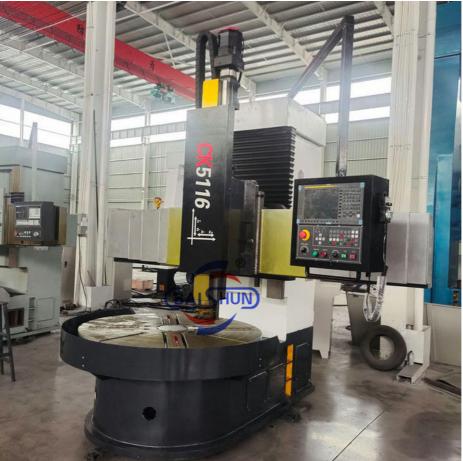

#### CNC GSK Turning Machine Lathe CK5116 Single Column Vertical Wheel Lathe Machine:

China Hot sale Multi-purpose CNC Vertical Turning Lathe is suitable to process ferrous metal, nonferrous metals and partial non-metallic material, and could achieve the processing of turning of the end face, inside and outside cylindrical surface, inside and outside circular conical surface and drilling, expanding, reaming of hole. Main transmission is driven by the spindle AC servo motor, hydraulic gear change and two gears step less speed regulation. Worktable is manual 4-jaw single movement chuck.

## CK5116 CNC Vertical Lathe

#### Main Features:

1. CNC vertical lathe, the CNC system uses Siemens 828DD system, there is a vertical tool post, the maximum machining diameter is 1600mm to 2600mm of single column vertical lathe, For CK5116 type, it is designed with the table diameter of 1400mm, and the standard maximum machining height is 1200mm.