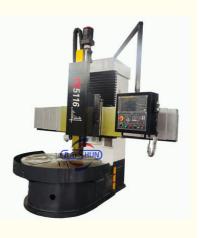

# CNC GSK Turning Machine Lathe CK5116 Single Column Vertical Wheel Lathe **Machine**

#### CNC GSK Turning Machine Lathe CK5116 Single Column Vertical Wheel Lathe Machine:

China Hot sale Multi-purpose CNC Vertical Turning Lathe is suitable to process ferrous metal, nonferrous metals and partial non-metallic material, and could achieve the processing of turning of the end face, inside and outside cylindrical surface, inside and outside circular conical surface and drilling, expanding, reaming of hole. Main transmission is driven by the spindle AC servo motor, hydraulic gear change and two gears step less speed regulation. Worktable is manual 4-jaw single movement chuck.

## CK5116 CNC Vertical Lathe

#### Main Features:

1. CNC vertical lathe, the CNC system uses Siemens 828DD system, there is a vertical tool post, the maximum machining diameter is 1600mm to 2600mm of single column vertical lathe, For CK5116 type, it is designed with the table diameter of 1400mm, and the standard maximum machining height is 1200mm.