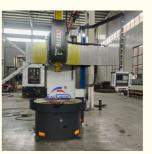

#### CNC GSK Turning Machine Lathe CK5116 Single Column Vertical Wheel Lathe Machine:

China Hot sale Multi-purpose CNC Vertical Turning Lathe is suitable to process ferrous metal, nonferrous metals and partial non-metallic material, and could achieve the processing of turning of the end face, inside and outside cylindrical surface, inside and outside circular conical surface and drilling, expanding, reaming of hole. Main transmission is driven by the spindle AC servo motor, hydraulic gear change and two gears step less speed regulation. Worktable is manual 4-jaw single movement chuck.

## CK5116 CNC Vertical Lathe

#### Main Features:

1. CNC vertical lathe, the CNC system uses Siemens 828DD system, there is a vertical tool post, the maximum machining diameter is 1600mm to 2600mm of single column vertical lathe, For CK5116 type, it is designed with the table diameter of 1400mm, and the standard maximum machining height is 1200mm.