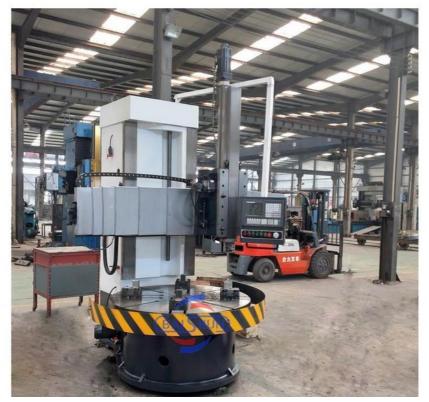

#### CNC GSK Turning Machine Lathe CK5116 Single Column Vertical Wheel Lathe Machine:

China Hot sale Multi-purpose CNC Vertical Turning Lathe is suitable to process ferrous metal, nonferrous metals and partial non-metallic material, and could achieve the processing of turning of the end face, inside and outside cylindrical surface, inside and outside circular conical surface and drilling, expanding, reaming of hole. Main transmission is driven by the spindle AC servo motor, hydraulic gear change and two gears step less speed regulation. Worktable is manual 4-jaw single movement chuck.

## CK5116 CNC Vertical Lathe

#### Main Features:

1. CNC vertical lathe, the CNC system uses Siemens 828DD system, there is a vertical tool post, the maximum machining diameter is 1600mm to 2600mm of single column vertical lathe, For CK5116 type, it is designed with the table diameter of 1400mm, and the standard maximum machining height is 1200mm.