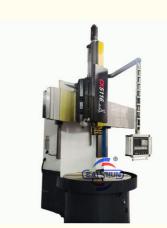

# High Speed Precision Lathe Torno CK5116 Cnc Automatic Metal Turning Lathes

#### High Speed Precision Lathe Torno CK5116 Cnc Automatic Metal Turning Lathes:

China Hot sale Multi-purpose CNC Vertical Turning Lathe is suitable to process ferrous metal, nonferrous metals and partial non-metallic material, and could achieve the processing of turning of the end face, inside and outside cylindrical surface, inside and outside circular conical surface and drilling, expanding, reaming of hole. Main transmission is driven by the spindle AC servo motor, hydraulic gear change and two gears step less speed regulation. Worktable is manual 4-jaw single movement chuck.

#### **CK5116 CNC Vertical Lathe**

#### **Main Features:**

- 1. CNC vertical lathe, the CNC system uses Siemens 828DD system, there is a vertical tool post, the maximum machining diameter is 1600mm to 2600mm of single column vertical lathe, For CK5116 type, it is designed with the table diameter of 1400mm, and the standard maximum machining height is 1200mm.
- 2. The transmission device is a four-speed sleepless transmission, which is convenient, sensitive and reliable.
- 3. Set in the system, all gears use 40Cr grinding gears, which have the characteristics of high rotation accuracy and low noise.
- 4. The machine is suitable for high speed steel tools and carbide cutting tool processing of non-ferrous metal, black metal and nonmetal materials. On the machine can complete the following processes:Turning the inner and outer cylindrical surface of the plane; all kinds of hook face, inner and outer cone face, thread, cutting slot and cutting.