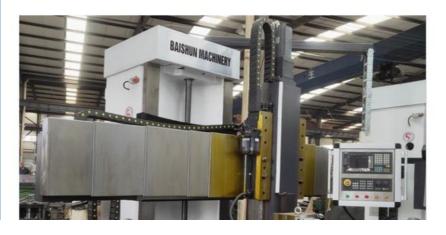

#### **CK5116 CNC Vertical Lathe**

#### **Main Features:**

- 1. CNC vertical lathe, the CNC system uses Siemens 828DD system, there is a vertical tool post, the maximum machining diameter is 1600mm to 2600mm of single column vertical lathe, For CK5116 type, it is designed with the table diameter of 1400mm, and the standard maximum machining height is 1200mm.
- 2. The transmission device is a four-speed sleepless transmission, which is convenient, sensitive and reliable.
- 3. Set in the system, all gears use 40Cr grinding gears, which have the characteristics of high rotation accuracy and low noise.
- 4. The machine is suitable for high speed steel tools and carbide cutting tool processing of non-ferrous metal, black metal and nonmetal materials. On the machine can complete the following processes:Turning the inner and outer cylindrical surface of the plane; all kinds of hook face, inner and outer cone face, thread, cutting slot and cutting.