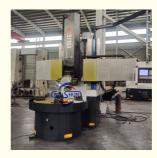

on**

• Place of Origin: Henan, China

Brand Name: BAISHUN MACHINERY

Certification: CE/ISO9001
Model Number: CK5116
Minimum Order Quantity: 1 Set
Price: Negotiable

Packaging Details: Export standard wooden case package or

Negotiation with customers

• Delivery Time: 45 work days

Payment Terms: L/C, T/T, Western UnionSupply Ability: 20 Set/Sets per Month



### Product Specification

Product Name: Metal Turning Lathes

Machine Type: CK5116Max. Turning 1600 Diameter(mm):

 Max. Height Of 1200 Workpiece(mm):

Worktable Size(mm): 1400
Max.weight Of Workpiece: 3.2tons
No. Of Spindles: Single
Voltage: 380V

Key Words: Vertical Turning Lathe

• Function: Metal Turning

• Highlight: Metal Turning Lathes,

Precision Metal Turning Lathes, High Speed Metal Turning Lathes



#### More Images







#### **Product Description**

#### High Speed Precision Lathe Torno CK5116 Cnc Automatic Metal Turning Lathes:

China Hot sale Multi-purpose CNC Vertical Turning Lathe is suitable to process ferrous metal, nonferrous metals and partial non-metallic material, and could achieve the processing of turning of the end face, inside and outside cylindrical surface, inside and outside circular conical surface and drilling, expanding, reaming of hole. Main transmission is driven by the spindle AC servo motor, hydraulic gear change and two gears step less speed regulation. Worktable is manual 4-jaw single movement chuck.

#### **CK5116 CNC Vertical Lathe**

#### **Main Features:**

- 1. CNC vertical lathe, the CNC system uses Siemens 828DD system, there is a vertical tool post, the maximum machinin