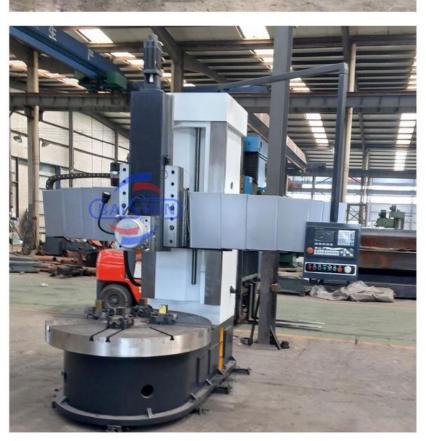

#### High Speed Precision Lathe Torno CK5116 Cnc Automatic Metal Turning Lathes:

China Hot sale Multi-purpose CNC Vertical Turning Lathe is suitable to process ferrous metal, nonferrous metals and partial non-metallic material, and could achieve the processing of turning of the end face, inside and outside cylindrical surface, inside and outside circular conical surface and drilling, expanding, reaming of hole. Main transmission is driven by the spindle AC servo motor, hydraulic gear change and two gears step less speed regulation. Worktable is manual 4-jaw single movement chuck.

#### **CK5116 CNC Vertical Lathe**

#### **Main Features:**

- 1. CNC vertical lathe, the CNC system uses Siemens 828DD system, there is a vertical tool post, the maximum machining diameter is 1600mm to 2600mm of single column vertical lathe, For CK5116 type, it is designed with the table diameter of 1400mm, and the standard maximum machining height is 1200mm.
- 2. The transmission device is a four-speed sleepless transmission, which is convenient, sensitive and reliable.
- 3. Set in the system, all gears use 40Cr grinding gears, which have the characteristics of high rotation accuracy and low noise.
- 4. The machine is suitable for high speed steel tools and carbide cutting tool processing of non-ferrous metal, black metal and nonmetal materials. On the machine can complete the following processes:Turning the inner and outer cylindrical surface of the plane; all kinds of hook face, inner and outer cone face, thread, cutting slot and cutting.