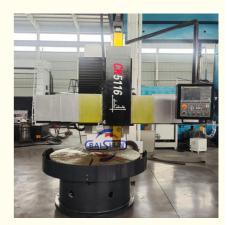

# High Speed Precision Lathe Torno CK5116 Cnc Automatic Metal Turning Lathes

#### High Speed Precision Lathe Torno CK5116 Cnc Automatic Metal Turning Lathes:

China Hot sale Multi-purpose CNC Vertical Turning Lathe is suitable to process ferrous metal, nonferrous metals and partial non-metallic material, and could achieve the processing of turning of the end face, inside and outside cylindrical surface, inside and outside circular conical surface and drilling, expanding, reaming of hole. Main transmission is driven by the spindle AC servo motor, hydraulic gear change and two gears step less speed regulation. Worktable is manual 4-jaw single movement chuck.

#### **CK5116 CNC Vertical Lathe**

#### **Main Features:**

- 1. CNC vertical lathe, the CNC system uses Siemens 828DD system, there is a vertical tool post, the maximum machining diameter is 1600mm to 2600mm of single column vertical lathe, For CK5116 type, it is designed with the table diameter of 1400mm, and the standard maximum machining height is 1200mm.
- 2. The transmission device is a four-speed sleepless transmission, which is convenient, sensitive and reliable.
- 3. Set in the system, all gears use 40Cr grinding gears, which have the characteristics of high rotation accuracy and low noise.
- 4. The machine is suitable for high speed steel tools and carbide cutting tool processing of non-ferrous metal, black metal and nonmetal materials. On the machine can complete the following processes:Turning the inner and outer cylindrical surface of the plane; all kinds of hook face, inner and outer cone face, thread, cutting slot and cutting.