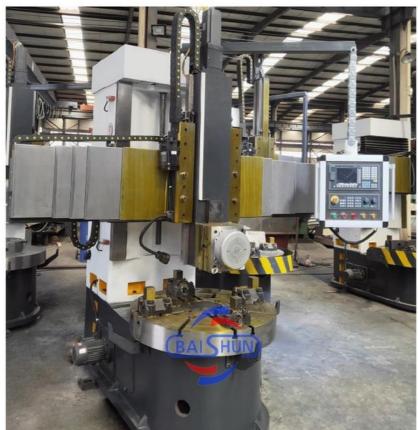

#### **CK5116 CNC Vertical Lathe**

#### **Main Features:**

- 1. CNC vertical lathe, the CNC system uses Siemens 828DD system, there is a vertical tool post, the maximum machining diameter is 1600mm to 2600mm of single column vertical lathe, For CK5116 type, it is designed with the table diameter of 1400mm, and the standard maximum machining height is 1200mm.
- 2. The transmission device is a four-speed sleepless transmission, which is convenient, sensitive and reliable.
- 3. Set in the system, all gears use 40Cr grinding gears, which have the characteristics of high rotation accuracy and low noise.
- 4. The machine is suitable for high speed steel tools and carbide cutting tool processing of non-ferrous metal, black metal and nonmetal materials. On the machine can complete the following processes:Turning the inner and outer cylindrical surface of the plane; all kinds of hook face, inner and outer cone face, thread, cutting slot and cutting.