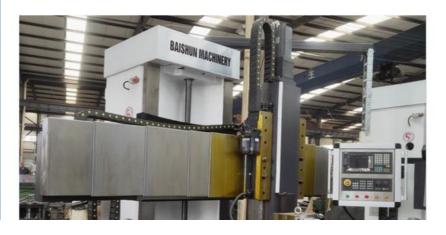

#### Lathe Machine Single Column Cnc Vertical Lathe CK51 Series Vertical Cnc Lathe:

China Hot sale Multi-purpose CNC Vertical Turning Lathe is suitable to process ferrous metal, nonferrous metals and partial non-metallic material, and could achieve the processing of turning of the end face, inside and outside cylindrical surface, inside and outside circular conical surface and drilling, expanding, reaming of hole. Main transmission is driven by the spindle AC servo motor, hydraulic gear change and two gears step less speed regulation. Worktable is manual 4-jaw single movement chuck.

#### **Main Features:**

- 1. CNC vertical lathe, the CNC system uses Siemens 828DD system, there is a vertical tool post, the maximum machining diameter is 1600mm to 2600mm of single column vertical lathe, For CK5116 type, it is designed with the table diameter of 1400mm, and the standard maximum machining height is 1200mm.
- 2. The transmission device is a four-speed sleepless transmission, which is convenient, sensitive and reliable.
- 3. Set in the system, all gears use 40Cr grinding gears, which have the characteristics of high rotation accuracy and low noise.
- 4. The machine is suitable for high speed steel tools and carbide cutting tool processing of non-ferrous metal, black metal and nonmetal materials. On the machine can complete the following processes:Turning the inner and outer cylindrical surface of the plane; all kinds of hook face, inner and outer cone face, thread, cutting slot and cutting.

#### **Detail Machine Photo:**

**Shipping and Delivering:** 

For more details and specifications, please contact:

Ms. Elena Xie

(Sales Manager)

Ph:/Whatsapp: +86 17838375098

Email: elena@goodlathe.com

Tel:+86 371-55661885