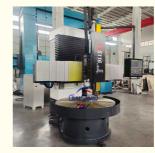

#### Lathe Machine Single Column Cnc Vertical Lathe CK51 Series Vertical Cnc Lathe:

China Hot sale Multi-purpose CNC Vertical Turning Lathe is suitable to process ferrous metal, nonferrous metals and partial non-metallic material, and could achieve the processing of turning of the end face, inside and outside cylindrical surface, inside and outside circular conical surface and drilling, expanding, reaming of hole. Main transmission is driven by the spindle AC servo motor, hydraulic gear change and two gears step less speed regulation. Worktable is manual 4-jaw single movement chuck.

#### **CK5116 CNC Vertical Lathe**