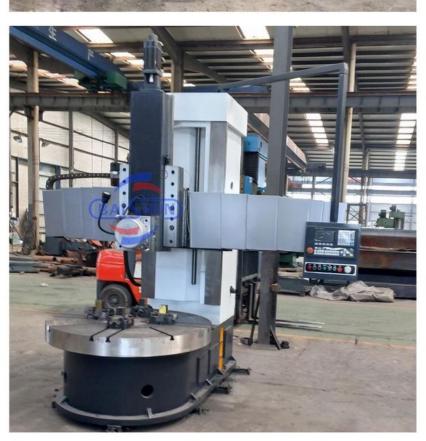

#### Lathe Machine Single Column Cnc Vertical Lathe CK51 Series Vertical Cnc Lathe:

China Hot sale Multi-purpose CNC Vertical Turning Lathe is suitable to process ferrous metal, nonferrous metals and partial non-metallic material, and could achieve the processing of turning of the end face, inside and outside cylindrical surface, inside and outside circular conical surface and drilling, expanding, reaming of hole. Main transmission is driven by the spindle AC servo motor, hydraulic gear change and two gears step less speed regulation. Worktable is manual 4-jaw single movement chuck.

#### **Main Features:**

- 1. CNC vertical lathe, the CNC system uses Siemens 828DD system, there is a vertical tool post, the maximum machining diameter is 1600mm to 2600mm of single column vertical lathe, For CK5116 type, it is designed with the table diameter of 1400mm, and the standard maximum machining height is 1200mm.
- 2. The transmission device is a four-speed sleepless transmission, which is convenient, sensitive and reliable.
- 3. Set in the system, all gears use 40Cr grinding gears, which have the characteristics of high rotation accuracy and low noise.
- 4. The machine is suitable for high speed steel tools and carbide cutting tool processing of non-ferrous metal, black metal and nonmetal materials. On the machine can complete the following processes:Turning the inner and outer cylindrical surface of the plane; all kinds of hook face, inner and outer cone face, thread, cutting slot and cutting.