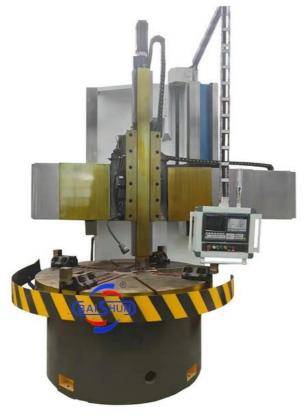

less | Stepless | Stepless | Stepless | Stepless |
| Range of tool rest feed (mm/min)                 | 0.25-90  | 0.25-90  | 0.8-86   | 0.25-90  | 0.8-86   | 0.8-86   |
| Cross beam travel (mm)                           | 500      | 1000     | 650      | 1200     | 890      | 1090     |
| Horizontal travel of tool rest (mm)              | 500      | 700      | 700      | 900      | 1115     | 1400     |
| Vertical travel of tool rest (mm)                | 450      | 500      | 650      | 750      | 800      | 800      |
| Size of section of cutter bar (mm)               | 30*40    | 30*40    | 30*40    | 30*40    | 30*40    | 30*40    |
| Main motor power (kw)                            | 11       | 15       | 22       | 15       | 30       | 30       |

#### **Detail Machine Photo:**























**Shipping and Delivering:** 



For more details and specifications, please contact:

Ms. Elena Xie

(Sales Manager)

Ph:/Whatsapp: +86 17838375098

Email: elena@goodlathe.com

Tel:+86 371-55661885



# Henan Baishun Machinery Equipment Co., Ltd.



+8618939515188



sale@goodlathe.com



@ lathemach.com

No.65, Tianming Road, Jinshui District, Zhengzhou City, Henan Province, China