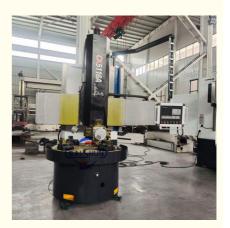

#### Lathe Machine Single Column Cnc Vertical Lathe CK51 Series Vertical Cnc Lathe:

China Hot sale Multi-purpose CNC Vertical Turning Lathe is suitable to process ferrous metal, nonferrous metals and partial non-metallic material, and could achieve the processing of turning of the end face, inside and outside cylindrical surface, inside and outside circular conical surface and drilling, expanding, reaming of hole. Main transmission is driven by the spindle AC servo motor, hydraulic gear change and two gears step less speed regulation. Worktable is manual 4-jaw single movement chuck.

#### **Main Features:**

- 1. CNC vertical lathe, the CNC system uses Siemens 828DD system, there is a vertical tool post, the maximum machining diameter is 1600mm to 2600mm of single column vertical lathe, For CK5116 type, it is designed with the table diameter of 1400mm, and the standard maximum machining height is 1200mm.
- 2. The transmission device is a four-speed sleepless transmission, which is convenient, sensitive and reliable.
- 3. Set in the system, all gears use 40Cr grinding gears, which have the characteristics of high rotation accuracy and low noise.
- 4. The machine is suitable for high speed steel tools and carbide cutting tool processing of non-ferrous metal, black metal and nonmetal materials. On the machine can complete the following processes:Turning the inner and outer cylindrical surface of the plane; all kinds of hook face, inner and outer cone face, thread, cutting slot and cutting.