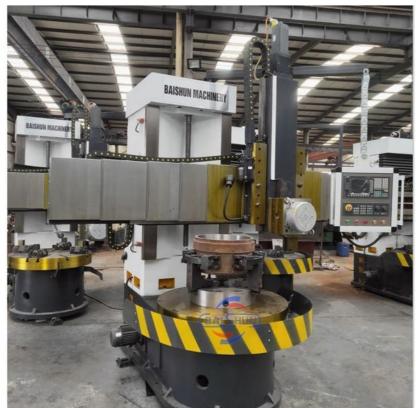

ss | Stepless | Stepless | Stepless | Stepless |
| Range of tool rest feed (mm/min)                 | 0.25-90  | 0.25-90  | 0.8-86   | 0.25-90  | 0.8-86   | 0.8-86   |
| Cross beam travel (mm)                           | 500      | 1000     | 650      | 1200     | 890      | 1090     |
| Horizontal travel of tool rest (mm)              | 500      | 700      | 700      | 900      | 1115     | 1400     |
| Vertical travel of tool rest (mm)                | 450      | 500      | 650      | 750      | 800      | 800      |
| Size of section of cutter bar (mm)               | 30*40    | 30*40    | 30*40    | 30*40    | 30*40    | 30*40    |
| Main motor power (kw)                            | 11       | 15       | 22       | 15       | 30       | 30       |

#### **Detail Machine Photo:**























**Shipping and Delivering:** 



For more details and specifications, please contact:

Ms. Elena Xie

(Sales Manager)

Ph:/Whatsapp: +86 17838375098

Email: elena@goodlathe.com

Tel:+86 371-55661885



# Henan Baishun Machinery Equipment Co., Ltd.



+8618939515188



sale@goodlathe.com



@ lathemach.com

No.65, Tianming Road, Jinshui District, Zhengzhou City, Henan Province, China