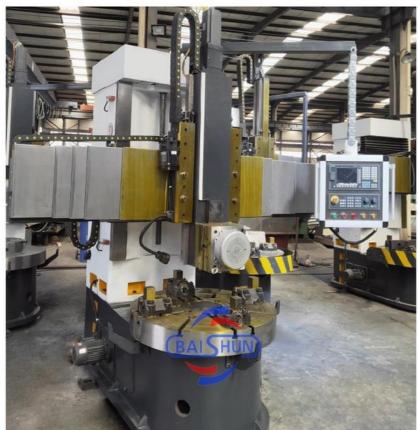

#### Lathe Machine Single Column Cnc Vertical Lathe CK51 Series Vertical Cnc Lathe:

China Hot sale Multi-purpose CNC Vertical Turning Lathe is suitable to process ferrous metal, nonferrous metals and partial non-metallic material, and could achieve the processing of turning of the end face, inside and outside cylindrical surface, inside and outside circular conical surface and drilling, expanding, reaming of hole. Main transmission is driven by the spindle AC servo motor, hydraulic gear change and two gears step less speed regulation. Worktable is manual 4-jaw single movement chuck.

#### **Main Features:**

- 1. CNC vertical lathe, the CNC system uses Siemens 828DD system, there is a vertical tool post, the maximum machining diameter is 1600mm to 2600mm of single column vertical lathe, For CK5116 type, it is designed with the table diameter of 1400mm, and the standard maximum machining height is 1200mm.
- 2. The transmission device is a four-speed sleepless transmission, which is convenient, sensitive and reliable.
- 3. Set in the system, all gears use 40Cr grinding gears, which have the characteristics of high rotation accuracy and low noise.
- 4. The machine is suitable for high speed steel tools and carbide cutting tool processing of non-ferrous metal, black metal and nonmetal materials. On the machine can complete the following processes:Turning the inner and outer cylindrical surface of the plane; all kinds of hook face, inner and outer cone face, thread, cutting slot and cutting.

#### **Detail Machine Photo:**

**Shipping and Delivering:** 

For more details and specifications, please contact:

Ms. Elena Xie

(Sales Manager)

Ph:/Whatsapp: +86 17838375098

Email: elena@goodlathe.com

Tel:+86 371-55661885