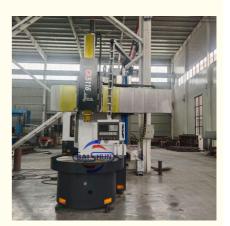

#### Lathe Machine Single Column Cnc Vertical Lathe CK51 Series Vertical Cnc Lathe:

China Hot sale Multi-purpose CNC Vertical Turning Lathe is suitable to process ferrous metal, nonferrous metals and partial non-metallic material, and could achieve the processing of turning of the end face, inside and outside cylindrical surface, inside and outside circular conical surface and drilling, expanding, reaming of hole. Main transmission is driven by the spindle AC servo motor, hydraulic gear change and two gears step less speed regulation. Worktable is manual 4-jaw single movement chuck.

#### **Main Features:**

- 1. CNC vertical lathe, the CNC system uses Siemens 828DD system, there is a vertical tool post, the maximum machining diameter is 1600mm to 2600mm of single column vertical lathe, For CK5116 type, it is designed with the table diameter of 1400mm, and the standard maximum machining height is 1200mm.
- 2. The transmission device is a four-speed sleepless transmission, which is convenient, sensitive and reliable.
- 3. Set in the system, all gears use 40Cr grinding gears, which have the characteristics of high rotation accuracy and low noise.
- 4. The machine is suitable for high speed steel tools and carbide cutting tool processing of non-ferrous metal, black metal and nonmetal materials. On the machine can complete the following processes:Turning the inner and outer cylindrical surface of the plane; all kinds of hook face, inner and outer cone face, thread, cutting slot and cutting.