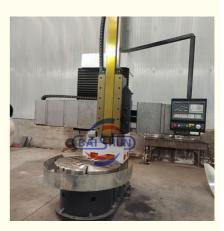

### CK5112 CNC Vertical Lathe

#### Main Features:

1. CNC vertical lathe, the CNC system uses Siemens 828DD system, there is a vertical tool post, the maximum machining diameter can be 800mm to 2600mm of single column vertical lathe, For CK5112 type, it is designed with the table diameter of 1000mm, and the maximum machining height is 1000mm.

#### **Detail Machine Photo:**

Shipping and Delivering:

For more details and specifications, please contact:

No.65, Tianming Road, Jinshui District, Zhengzhou City, Henan Province, China