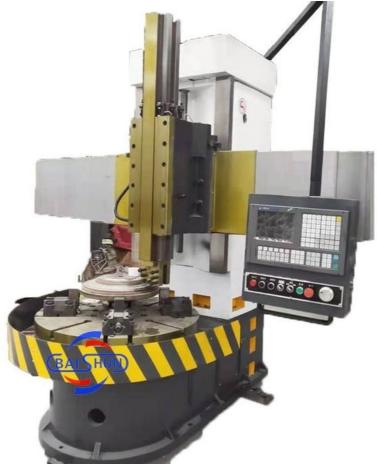

### CK5112 CNC Vertical Lathe

#### Main Features:

1. CNC vertical lathe, the CNC system uses Siemens 828DD system, there is a vertical tool post, the maximum machining diameter can be 800mm to 2600mm of single column vertical lathe, For CK5112 type, it is designed with the table diameter of 1000mm, and the maximum machining height is 1000mm.

#### Machine parameter

| Model                                            | CK518    | CK5112Q  | CK5112A  | CK5116Q  | CK5120A  | CK5126A  |
|--------------------------------------------------|----------|----------|----------|----------|----------|----------|
| Max. turning diameter of vertical tool rest (mm) | 800      | 1200     | 1200     | 1600     | 2000     | 2600     |
| Working table diameter (mm)                      | 700      | 1000     | 1000     | 1400     | 1800     | 2200     |
| Max. height of work-piece (mm)                   | 800      | 1000     | 1000     | 1200     | 1250     | 1400     |
| Max. weight of work-piece (kg)                   | 1500     | 1500     | 3200     | 3200     | 8000     | 8000     |
| Range of worktable rotation speed (rpm)          | 30-260   | 20-180   | 6.3-200  | 15-160   | 3.2-100  | 2.2-70   |
| Feeding series                                   | Stepless | Stepless | Stepless | Stepless | Stepless | Stepless |
| Range of tool rest feed (mm/min)                 | 0.25-90  | 0.25-90  | 0.8-86   | 0.25-90  | 0.8-86   | 0.8-86   |
| Cross beam travel (mm)                           | 500      | 1000     | 650      | 1200     | 890      | 1090     |
| Horizontal travel of tool rest (mm)              | 500      | 700      | 700      | 900      | 1115     | 1400     |
| Vertical travel of tool rest (mm)                | 450      | 500      | 650      | 750      | 800      | 800      |
| Size of section of cutter bar (mm)               | 30*40    | 30*40    | 30*40    | 30*40    | 30*40    | 30*40    |
| Main motor power (kw)                            | 11       | 15       | 22       | 15       | 30       | 30       |