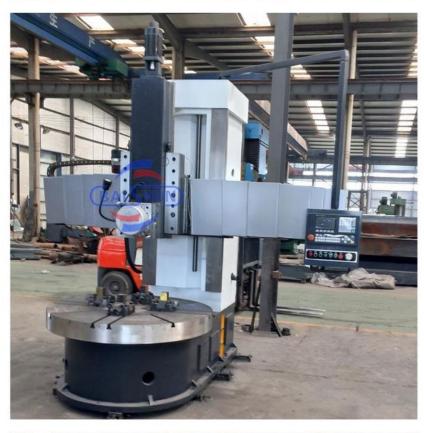

# Single Column CK5112 Universal VTL Vertical Turning Lathe Machine

#### Single Column CK5112 Universal VTL Vertical Turning Lathe Machine:

China Hot sale Multi-purpose CNC Vertical Turning Lathe is suitable to process ferrous metal, nonferrous metals and partial non-metallic material, and could achieve the processing of turning of the end face, inside and outside cylindrical surface, inside and outside circular conical surface and drilling, expanding, reaming of hole. Main transmission is driven by the spindle AC servo motor, hydraulic gear change and two gears step less speed regulation. Worktable is manual 4-jaw single movement chuck.

### CK5112 CNC Vertical Lathe

#### Main Features:

1. CNC vertical lathe, the CNC system uses Siemens 828DD system, there is a vertical tool post, the maximum machining diameter can be 800mm to 2600mm of single column vertical lathe, For CK5112 type, it is designed with the table diameter of 1000mm, and the maximum machining height is 1000mm.