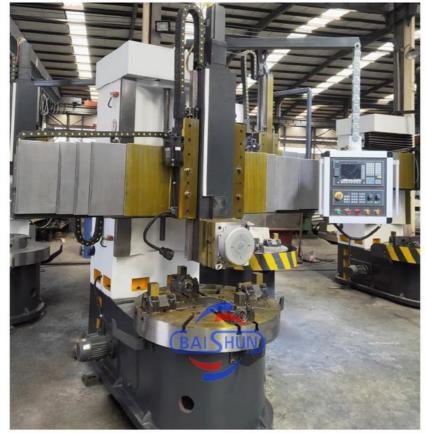

# Single Column CK5112 Universal VTL Vertical Turning Lathe Machine

#### Single Column CK5112 Universal VTL Vertical Turning Lathe Machine:

China Hot sale Multi-purpose CNC Vertical Turning Lathe is suitable to process ferrous metal, nonferrous metals and partial non-metallic material, and could achieve the processing of turning of the end face, inside and outside cylindrical surface, inside and outside circular conical surface and drilling, expanding, reaming of hole. Main transmission is driven by the spindle AC servo motor, hydraulic gear change and two gears step less speed regulation. Worktable is manual 4-jaw single movement chuck.

### CK5112 CNC Vertical Lathe

#### Main Features:

1. CNC vertical lathe, the CNC system uses Siemens 828DD system, there is a vertical tool post, the maximum machining diameter can be 800mm to 2600mm of single column vertical lathe, For CK5112 type, it is designed with the table diameter of 1000mm, and the maximum machining height is 1000mm.