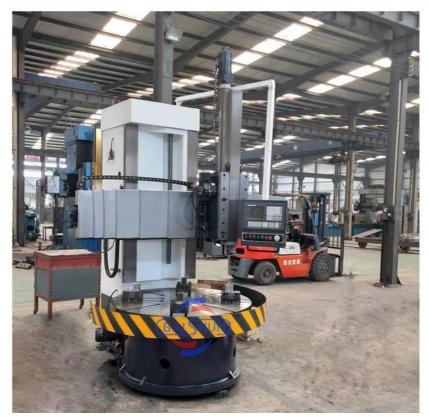

# Single Column CK5112 Universal VTL Vertical Turning Lathe Machine

#### Single Column CK5112 Universal VTL Vertical Turning Lathe Machine:

China Hot sale Multi-purpose CNC Vertical Turning Lathe is suitable to process ferrous metal, nonferrous metals and partial non-metallic material, and could achieve the processing of turning of the end face, inside and outside cylindrical surface, inside and outside circular conical surface and drilling, expanding, reaming of hole. Main transmission is driven by the spindle AC servo motor, hydraulic gear change and two gears step less speed regulation. Worktable is manual 4-jaw single movement chuck.

### CK5112 CNC Vertical Lathe

#### Main Features:

1. CNC vertical lathe, the CNC system uses Siemens 828DD system, there is a vertical tool post, the maximum machining diameter can be 800mm to 2600mm of single column vertical lathe, For CK5112 type, it is designed with the table diameter of 1000mm, and the maximum machining height is 1000mm.