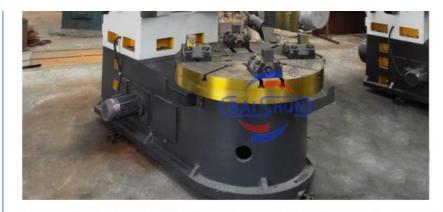

# Single Column CK5112 Universal VTL Vertical Turning Lathe Machine

#### Single Column CK5112 Universal VTL Vertical Turning Lathe Machine:

China Hot sale Multi-purpose CNC Vertical Turning Lathe is suitable to process ferrous metal, nonferrous metals and partial non-metallic material, and could achieve the processing of turning of the end face, inside and outside cylindrical surface, inside and outside circular conical surface and drilling, expanding, reaming of hole. Main transmission is driven by the spindle AC servo motor, hydraulic gear change and two gears step less speed regulation. Worktable is manual 4-jaw single movement chuck.

### CK5112 CNC Vertical Lathe