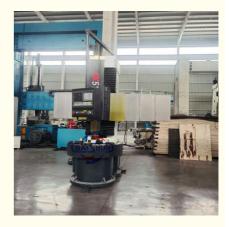

### CK5112 CNC Vertical Lathe

#### Main Features:

1. CNC vertical lathe, the CNC system uses Siemens 828DD system, there is a vertical tool post, the maximum machining diameter can be 800mm to 2600mm of single column vertical lathe, For CK5112 type, it is designed with the table diameter of 1000mm, and the maximum machining height is 1000mm.

#### **Detail Machine Photo:**

Shipping and Delivering:

For more details and specifications, please contact:

No.65, Tianming Road, Jinshui District, Zhengzhou City, Henan Province, China