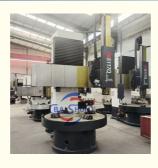

### CK5112 CNC Vertical Lathe

#### Main Features:

1. CNC vertical lathe, the CNC system uses Siemens 828DD system, there is a vertical tool post, the maximum machining diameter can be 800mm to 2600mm of single column vertical lathe, For CK5112 type, it is designed with the table diameter of 1000mm, and the maximum machining height is 1000mm.

#### **Detail Machine Photo:**

Shipping and Delivering:

For more details and specifications, please contact:

No.65, Tianming Road, Jinshui District, Zhengzhou City, Henan Province, China