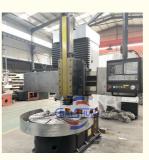

### CK5112 CNC Vertical Lathe

#### Main Features:

1. CNC vertical lathe, the CNC system uses Siemens 828DD system, there is a vertical tool post, the maximum machining diameter can be 800mm to 2600mm of single column vertical lathe, For CK5112 type, it is designed with the table diameter of 1000mm, and the maximum machining height is 1000mm.

#### Machine parameter

| Model                                            | CK518    | CK5112Q  | CK5112A  | CK5116Q  | CK5120A  | CK5126A  |
|--------------------------------------------------|----------|----------|----------|----------|----------|----------|
| Max. turning diameter of vertical tool rest (mm) | 800      | 1200     | 1200     | 1600     | 2000     | 2600     |
| Working table diameter (mm)                      | 700      | 1000     | 1000     | 1400     | 1800     | 2200     |
| Max. height of work-piece (mm)                   | 800      | 1000     | 1000     | 1200     | 1250     | 1400     |
| Max. weight of work-piece (kg)                   | 1500     | 1500     | 3200     | 3200     | 8000     | 8000     |
| Range of worktable rotation speed (rpm)          | 30-260   | 20-180   | 6.3-200  | 15-160   | 3.2-100  | 2.2-70   |
| Feeding series                                   | Stepless | Stepless | Stepless | Stepless | Stepless | Stepless |
| Range of tool rest feed (mm/min)                 | 0.25-90  | 0.25-90  | 0.8-86   | 0.25-90  | 0.8-86   | 0.8-86   |
| Cross beam travel (mm)                           | 500      | 1000     | 650      | 1200     | 890      | 1090     |
| Horizontal travel of tool rest (mm)              | 500      | 700      | 700      | 900      | 1115     | 1400     |
| Vertical travel of tool rest (mm)                | 450      | 500      | 650      | 750      | 800      | 800      |
| Size of section of cutter bar (mm)               | 30*40    | 30*40    | 30*40    | 30*40    | 30*40    | 30*40    |
| Main motor power (kw)                            | 11       | 15       | 22       | 15       | 30       | 30       |