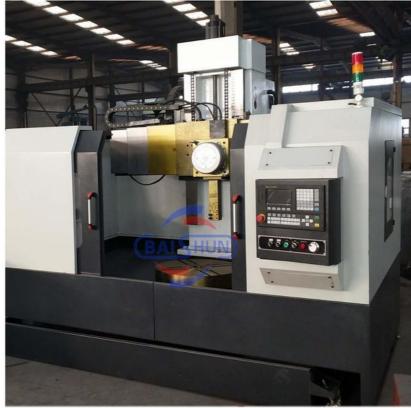

# Single Column CK5112 Universal VTL Vertical Turning Lathe Machine

#### Single Column CK5112 Universal VTL Vertical Turning Lathe Machine:

China Hot sale Multi-purpose CNC Vertical Turning Lathe is suitable to process ferrous metal, nonferrous metals and partial non-metallic material, and could achieve the processing of turning of the end face, inside and outside cylindrical surface, inside and outside circular conical surface and drilling, expanding, reaming of hole. Main transmission is driven by the spindle AC servo motor, hydraulic gear change and two gears step less speed regulation. Worktable is manual 4-jaw single movement chuck.

### CK5112 CNC Vertical Lathe