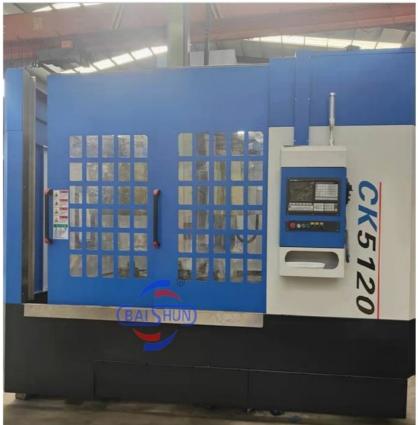

#### **CK5112 CNC Vertical Lathe**

#### **Main Features:**

- 1. CNC vertical lathe, the CNC system uses Siemens 828DD system, there is a vertical tool post, the maximum machining diameter can be 800mm to 2600mm of single column vertical lathe, For CK5112 type, it is designed with the table diameter of 1000mm, and the maximum machining height is 1000mm.
- 2. The transmission device is a four-speed sleepless transmission, which is convenient, sensitive and reliable.
- 3. Set in the system, all gears use 40Cr grinding gears, which have the characteristics of high rotation accuracy and low noise.
- 4. The machine is suitable for high speed steel tools and carbide cutting tool processing of non-ferrous metal, black metal and nonmetal materials. On the machine can complete the following processes:Turning the inner and outer cylindrical surface of the plane; all kinds of hook face, inner and outer cone face, thread, cutting slot and cutting.

#### **Detail Machine Photo:**

Shipping and Delivering: