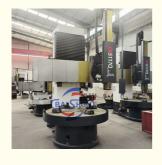

#### **CK5112 CNC Vertical Lathe**

#### **Main Features:**

- 1. CNC vertical lathe, the CNC system uses Siemens 828DD system, there is a vertical tool post, the maximum machining diameter can be 800mm to 2600mm of single column vertical lathe, For CK5112 type, it is designed with the table diameter of 1000mm, and the maximum machining height is 1000mm.
- 2. The transmission device is a four-speed sleepless transmission, which is convenient, sensitive and reliable.
- 3. Set in the system, all gears use 40Cr grinding gears, which have the characteristics of high rotation accuracy and low noise.
- 4. The machine is suitable for high speed steel tools and carbide cutting tool processing of non-ferrous metal, black metal and nonmetal materials. On the machine can complete the following processes:Turning the inner and outer cylindrical surface of the plane; all kinds of hook face, inner and outer cone face, thread, cutting slot and cutting.

#### **Detail Machine Photo:**

Shipping and Delivering: