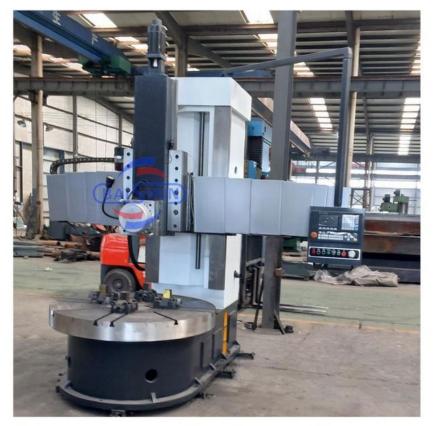

#### **CK5112 CNC Vertical Lathe**

#### **Main Features:**

- 1. CNC vertical lathe, the CNC system uses Siemens 828DD system, there is a vertical tool post, the maximum machining diameter can be 800mm to 2600mm of single column vertical lathe, For CK5112 type, it is designed with the table diameter of 1000mm, and the maximum machining height is 1000mm.
- 2. The transmission device is a four-speed sleepless transmission, which is convenient, sensitive and reliable.
- 3. Set in the system, all gears use 40Cr grinding gears, which have the characteristics of high rotation accuracy and low noise.
- 4. The machine is suitable for high speed steel tools and carbide cutting tool processing of non-ferrous metal, black metal and nonmetal materials. On the machine can complete the following processes:Turning the inner and outer cylindrical surface of the plane; all kinds of hook face, inner and outer cone face, thread, cutting slot and cutting.

#### **Detail Machine Photo:**

Shipping and Delivering: