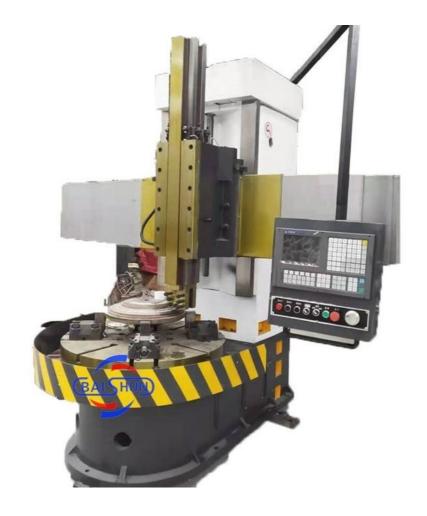

less | Stepless | Stepless | Stepless | Stepless |
| Range of tool rest feed (mm/min)                 | 0.25-90  | 0.25-90  | 0.8-86   | 0.25-90  | 0.8-86   | 0.8-86   |
| Cross beam travel (mm)                           | 500      | 1000     | 650      | 1200     | 890      | 1090     |
| Horizontal travel of tool rest (mm)              | 500      | 700      | 700      | 900      | 1115     | 1400     |
| Vertical travel of tool rest (mm)                | 450      | 500      | 650      | 750      | 800      | 800      |
| Size of section of cutter bar (mm)               | 30*40    | 30*40    | 30*40    | 30*40    | 30*40    | 30*40    |
| Main motor power (kw)                            | 11       | 15       | 22       | 15       | 30       | 30       |

#### **Detail Machine Photo:**



























Shipping and Delivering:



# **DELIVERING**

Packing and transportation before export



For more details and specifications, please contact:



## 河南百顺机械设备有限公司

Henan Baishun Machinery Equipment Co., Ltd. Office Address: No. 65, Tianming Road, Jinshui District, Zhengzhou City, Henan Province, China

#### Ms. Elena Xie

(Sales Manager)

Ph:/Whatsapp: +86 17838375098

Email: elena@goodlathe.com Tel:+86 371-55661885



Henan Baishun Machinery Equipment Co., Ltd.





sale@goodlathe.com



lathemach.com

No.65, Tianming Road, Jinshui District, Zhengzhou City, Henan Province, China