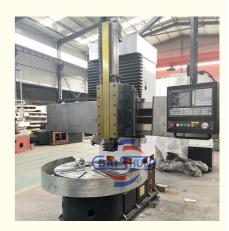

#### **CK5112 CNC Vertical Lathe**

#### **Main Features:**

- 1. CNC vertical lathe, the CNC system uses Siemens 828DD system, there is a vertical tool post, the maximum machining diameter can be 800mm to 2600mm of single column vertical lathe, For CK5112 type, it is designed with the table diameter of 1000mm, and the maximum machining height is 1000mm.
- 2. The transmission device is a four-speed sleepless transmission, which is convenient, sensitive and reliable.
- 3. Set in the system, all gears use 40Cr grinding gears, which have the characteristics of high rotation accuracy and low noise.
- 4. The machine is suitable for high speed steel tools and carbide cutting tool processing of non-ferrous metal, black metal and nonmetal materials. On the machine can complete the following processes:Turning the inner and outer cylindrical surface of the plane; all kinds of hook face, inner and outer cone face, thread, cutting slot and cutting.

#### **Detail Machine Photo:**

Shipping and Delivering: