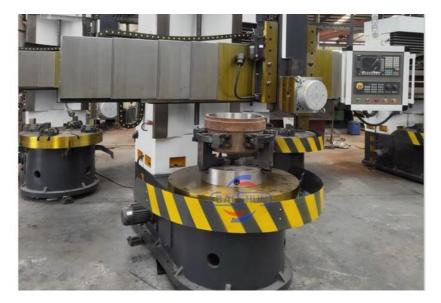

#### **CK5112 CNC Vertical Lathe**

#### **Main Features:**

- 1. CNC vertical lathe, the CNC system uses Siemens 828DD system, there is a vertical tool post, the maximum machining diameter can be 800mm to 2600mm of single column vertical lathe, For CK5112 type, it is designed with the table diameter of 1000mm, and the maximum machining height is 1000mm.
- 2. The transmission device is a four-speed sleepless transmission, which is convenient, sensitive and reliable.
- 3. Set in the system, all gears use 40Cr grinding gears, which have the characteristics of high rotation accuracy and low noise.
- 4. The machine is suitable for high speed steel tools and carbide cutting tool processing of non-ferrous metal, black metal and nonmetal materials. On the machine can complete the following processes:Turning the inner and outer cylindrical surface of the plane; all kinds of hook face, inner and outer cone face, thread, cutting slot and cutting.

#### **Detail Machine Photo:**

Shipping and Delivering: