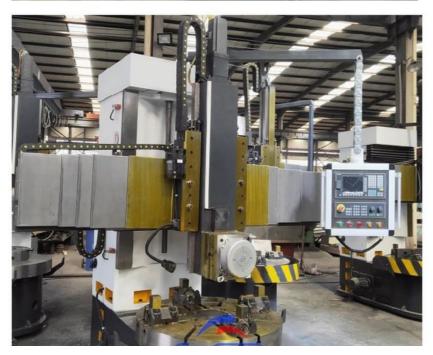

#### **CK5112 CNC Vertical Lathe**

#### **Main Features:**

- 1. CNC vertical lathe, the CNC system uses Siemens 828DD system, there is a vertical tool post, the maximum machining diameter can be 800mm to 2600mm of single column vertical lathe, For CK5112 type, it is designed with the table diameter of 1000mm, and the maximum machining height is 1000mm.
- 2. The transmission device is a four-speed sleepless transmission, which is convenient, sensitive and reliable.
- 3. Set in the system, all gears use 40Cr grinding gears, which have the characteristics of high rotation accuracy and low noise.
- 4. The machine is suitable for high speed steel tools and carbide cutting tool processing of non-ferrous metal, black metal and nonmetal materials. On the machine can complete the following processes:Turning the inner and outer cylindrical surface of the plane; all kinds of hook face, inner and outer cone face, thread, cutting slot and cutting.

#### **Detail Machine Photo:**

Shipping and Delivering: