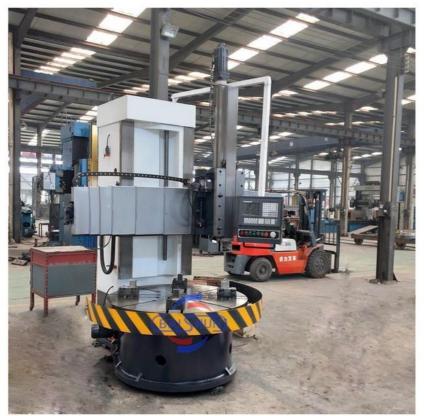

#### **CK5112 CNC Vertical Lathe**

#### **Main Features:**

- 1. CNC vertical lathe, the CNC system uses Siemens 828DD system, there is a vertical tool post, the maximum machining diameter can be 800mm to 2600mm of single column vertical lathe, For CK5112 type, it is designed with the table diameter of 1000mm, and the maximum machining height is 1000mm.
- 2. The transmission device is a four-speed sleepless transmission, which is convenient, sensitive and reliable.
- 3. Set in the system, all gears use 40Cr grinding gears, which have the characteristics of high rotation accuracy and low noise.
- 4. The machine is suitable for high speed steel tools and carbide cutting tool processing of non-ferrous metal, black metal and nonmetal materials. On the machine can complete the following processes:Turning the inner and outer cylindrical surface of the plane; all kinds of hook face, inner and outer cone face, thread, cutting slot and cutting.

#### **Detail Machine Photo:**

Shipping and Delivering: