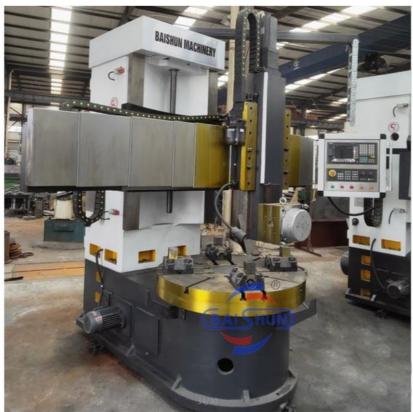

#### **CK5112 CNC Vertical Lathe**

#### **Main Features:**

- 1. CNC vertical lathe, the CNC system uses Siemens 828DD system, there is a vertical tool post, the maximum machining diameter can be 800mm to 2600mm of single column vertical lathe, For CK5112 type, it is designed with the table diameter of 1000mm, and the maximum machining height is 1000mm.
- 2. The transmission device is a four-speed sleepless transmission, which is convenient, sensitive and reliable.
- 3. Set in the system, all gears use 40Cr grinding gears, which have the characteristics of high rotation accuracy and low noise.
- 4. The machine is suitable for high speed steel tools and carbide cutting tool processing of non-ferrous metal, black metal and nonmetal materials. On the machine can complete the following processes:Turning the inner and outer cylindrical surface of the plane; all kinds of hook face, inner and outer cone face, thread, cutting slot and cutting.

#### **Detail Machine Photo:**

Shipping and Delivering: