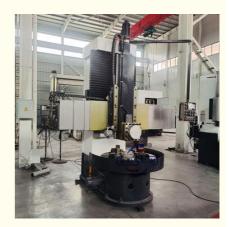

#### **CK5112 CNC Vertical Lathe**

#### **Main Features:**

- 1. CNC vertical lathe, the CNC system uses Siemens 828DD system, there is a vertical tool post, the maximum machining diameter can be 800mm to 2600mm of single column vertical lathe, For CK5112 type, it is designed with the table diameter of 1000mm, and the maximum machining height is 1000mm.
- 2. The transmission device is a four-speed sleepless transmission, which is convenient, sensitive and reliable.
- 3. Set in the system, all gears use 40Cr grinding gears, which have the characteristics of high rotation accuracy and low noise.
- 4. The machine is suitable for high speed steel tools and carbide cutting tool processing of non-ferrous metal, black metal and nonmetal materials. On the machine can complete the following processes:Turning the inner and outer cylindrical surface of the plane; all kinds of hook face, inner and outer cone face, thread, cutting slot and cutting.

#### **Detail Machine Photo:**

Shipping and Delivering: