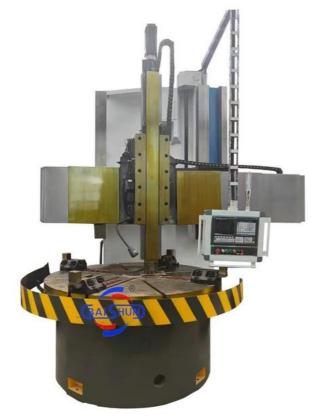

ss | Stepless | Stepless | Stepless | Stepless |
| Range of tool rest feed (mm/min)                 | 0.25-90  | 0.25-90  | 0.8-86   | 0.25-90  | 0.8-86   | 0.8-86   |
| Cross beam travel (mm)                           | 500      | 1000     | 650      | 1200     | 890      | 1090     |
| Horizontal travel of tool rest (mm)              | 500      | 700      | 700      | 900      | 1115     | 1400     |
| Vertical travel of tool rest (mm)                | 450      | 500      | 650      | 750      | 800      | 800      |
| Size of section of cutter bar (mm)               | 30*40    | 30*40    | 30*40    | 30*40    | 30*40    | 30*40    |
| Main motor power (kw)                            | 11       | 15       | 22       | 15       | 30       | 30       |

#### **Detail Machine Photo:**



























Shipping and Delivering:



# **DELIVERING**

Packing and transportation before export



For more details and specifications, please contact:



## 河南百顺机械设备有限公司

Henan Baishun Machinery Equipment Co., Ltd. Office Address: No. 65, Tianming Road, Jinshui District, Zhengzhou City, Henan Province, China

#### Ms. Elena Xie

(Sales Manager)

Ph:/Whatsapp: +86 17838375098

Email: elena@goodlathe.com Tel:+86 371-55661885



Henan Baishun Machinery Equipment Co., Ltd.





sale@goodlathe.com



lathemach.com

No.65, Tianming Road, Jinshui District, Zhengzhou City, Henan Province, China