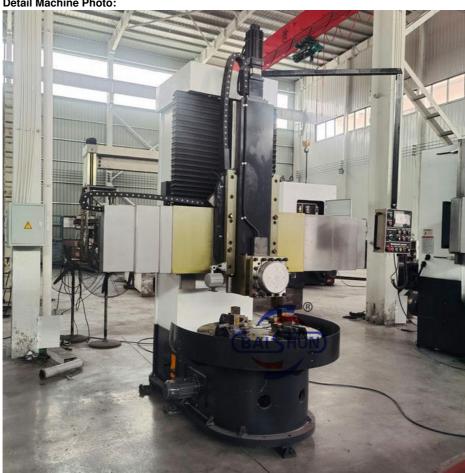

epless | Stepless | Stepless | Stepless | Stepless |
| Range of tool rest feed (mm/min)                 | 0.25-90  | 0.25-90  | 0.8-86   | 0.25-90  | 0.8-86   | 0.8-86   |
| Cross beam travel (mm)                           | 500      | 1000     | 650      | 1200     | 890      | 1090     |
| Horizontal travel of tool rest (mm)              | 500      | 700      | 700      | 900      | 1115     | 1400     |
| Vertical travel of tool rest (mm)                | 450      | 500      | 650      | 750      | 800      | 800      |
| Size of section of cutter bar (mm)               | 30*40    | 30*40    | 30*40    | 30*40    | 30*40    | 30*40    |
| Main motor power (kw)                            | 11       | 15       | 22       | 15       | 30       | 30       |

#### **Detail Machine Photo:**



























Shipping and Delivering:



# **DELIVERING**

Packing and transportation before export



For more details and specifications, please contact:



## 河南百顺机械设备有限公司

Henan Baishun Machinery Equipment Co., Ltd. Office Address: No. 65, Tianming Road, Jinshui District, Zhengzhou City, Henan Province, China

#### Ms. Elena Xie

(Sales Manager)

Ph:/Whatsapp: +86 17838375098

Email: elena@goodlathe.com Tel:+86 371-55661885



Henan Baishun Machinery Equipment Co., Ltd.





sale@goodlathe.com



lathemach.com

No.65, Tianming Road, Jinshui District, Zhengzhou City, Henan Province, China