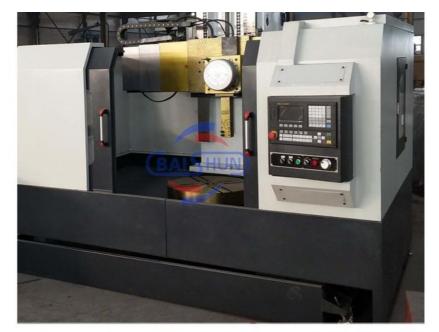

#### **CK5112 CNC Vertical Lathe**

#### **Main Features:**

- 1. CNC vertical lathe, the CNC system uses Siemens 828DD system, there is a vertical tool post, the maximum machining diameter can be 800mm to 2600mm of single column vertical lathe, For CK5112 type, it is designed with the table diameter of 1000mm, and the maximum machining height is 1000mm.
- 2. The transmission device is a four-speed sleepless transmission, which is convenient, sensitive and reliable.
- 3. Set in the system, all gears use 40Cr grinding gears, which have the characteristics of high rotation accuracy and low noise.
- 4. The machine is suitable for high speed steel tools and carbide cutting tool processing of non-ferrous metal, black metal and nonmetal materials. On the machine can complete the following processes:Turning the inner and outer cylindrical surface of the plane; all kinds of hook face, inner and outer cone face, thread, cutting slot and cutting.

#### **Detail Machine Photo:**

Shipping and Delivering: