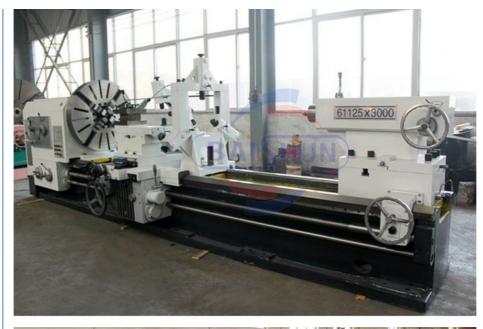

### More Images

#### Mexico Market CW6263 Conventional Center Gap Bed Horizontal Lathe Machine <u>Product Introduction:</u>

The CW6163, CW61100, CW61125, and CW61160 heavy-duty lathes are suitable for turning or machining cast iron and steel workpieces as well as medium to large non-ferrous metal parts. They can perform external cylindrical surface turning, internal hole and end face turning, and various internal and external metric, inch, module, and diametrical pitch threads. The top slide can be used independently for turning of short tapers. These lathes boast high power, high rigidity, and a wide range of rotating speeds, making them ideal for high-speed and strong force turning operations.