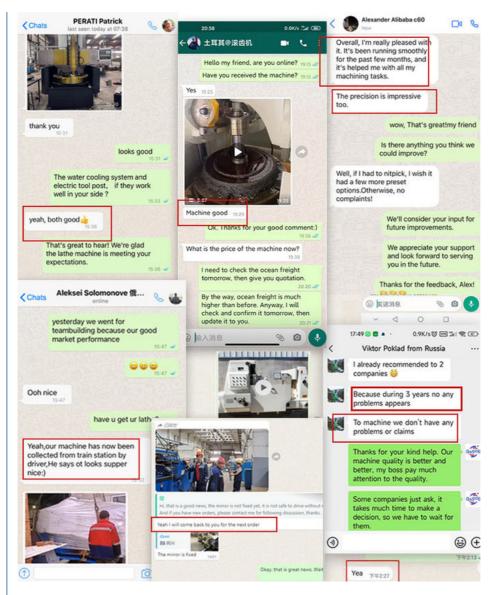

#### Company Profile:

Henan Baishun Machinery Equipment Co., Ltd. is a professional manufacturer of machinery equipments with a long history. We can manufacturer manual kind of horizontal lathe machine; CNC lathe machine; vertical lathe machine; roll lathe machine; facing lathe machine; deep hole drilling and boring machine, Plano miller, etc. Recent years we have new products, named Pole erection machine with post hole digger, which is very suitable in digging earth & erection of Electrical Poles. This compact solution can be quite useful for Pole erection as it helps in reduction of labour and increases the number of poles erected per day thereby significantly reducing the project time drastically. More safeties are provided in this machine compare to other local pole erector machines.