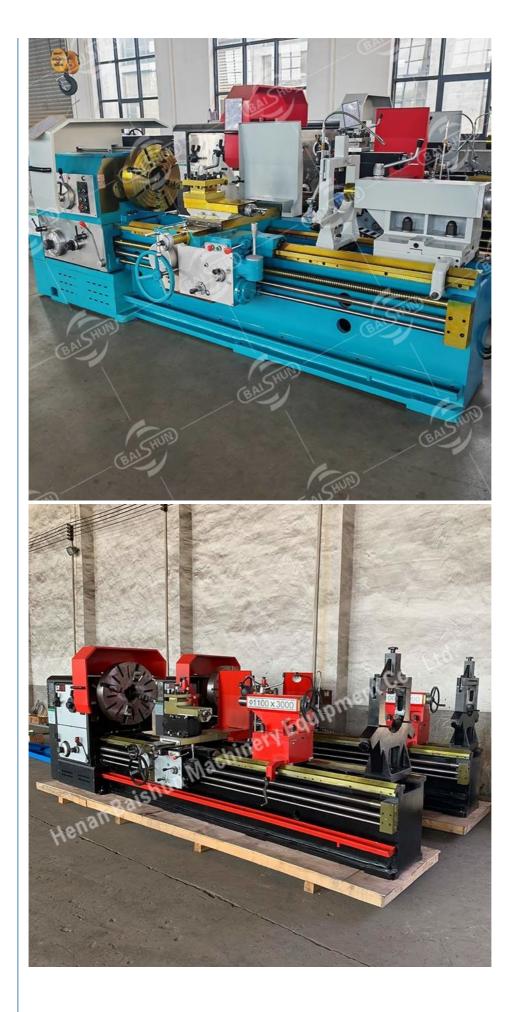

### More Images

#### Mexico Market CW6263 Conventional Center Gap Bed Horizontal Lathe Machine <u>Product Introduction:</u>

The CW6163, CW61100, CW61125, and CW61160 heavy-duty lathes are suitable for turning or machining cast iron and steel workpieces as well as medium to large non-ferrous metal parts. They can perform external cylindrical surface turning, internal hole and end face turning, and various internal and external metric, inch, module, and diametrical pitch threads. The top slide can be used independently for turning of short tapers. These lathes boast high power, high rigidity, and a wide range of rotating speeds, making them ideal for high-speed and strong force turning operations.

# Specification:

| al items<br>Model                                         | 03                                                                                                             | /<br>/<br>CW628            | и <b>Б</b><br>/ | CW6111<br>0Q /<br>CW6211<br>0Q | CW61125Q<br>/<br>CW62125Q |        | CW611<br>60B | CW61<br>160 |            | CW61<br>250 |  |
|-----------------------------------------------------------|----------------------------------------------------------------------------------------------------------------|----------------------------|-----------------|--------------------------------|---------------------------|--------|--------------|-------------|------------|-------------|--|
| Swing<br>diamete<br>r over<br>bed                         | 630m<br>m                                                                                                      | 800mm                      | 800mm           | 1100mm                         | 1250mm                    |        | 1600m<br>m   | 1600<br>mm  | 2000<br>mm | 2500m<br>m  |  |
| Swing<br>diamete<br>r over<br>carriage<br>/cross<br>slide | 350m<br>m                                                                                                      | 480mm                      | 480mm           | 800mm                          | 920mm                     | 860mm  | 1200m<br>m   | 1200<br>mm  | 1600<br>mm | 2100m<br>m  |  |
| diamete<br>r over<br>gap/sad                              | 020                                                                                                            | 0Q-<br>No gap              | 0B-<br>No gap   |                                | CW61125Q-<br>-No gap      |        |              |             |            |             |  |
|                                                           | 03-                                                                                                            | CW628<br>0Q-<br>1000m<br>m | 00-             | CW6211<br>0Q<br>1300mm         | 1500mm                    | No gap |              |             |            |             |  |
| Max.<br>Length<br>of<br>workpie<br>ce                     | 1500mm; 2000mm; 3000mm;4000mm; 5000mm; 6000mm; 8000mm; 10000mm;<br>12000mm; 14000mm; 16000mm; 18000mm; 20000mm |                            |                 |                                |                           |        |              |             |            |             |  |
| Max.wei<br>ght of<br>workpie<br>ce                        | 2 tons                                                                                                         | 2 tons                     | 2.5<br>tons     | 2.5 tons                       | 2.5 tons                  | 6 tons | 6 tons       | 16<br>tons  | 16<br>tons | 16<br>tons  |  |