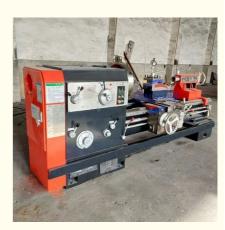

# Mexico Market CW6263 Conventional Center Gap Bed Horizontal Lathe Machine

### **Product Specification**

- Product Name:
- Type:
- Style:
- Max.swing Over Bed:
- Max.swing Over Carriage: 3
- Application: Metal
- Key Words:
- Operation:
- Color:
- Package:
- Highlight:
- Gap Bed Horizontal Lathe Machine CW6263 Horizontal 630mm 350mm Metal Cutting And Turning Horizontal Manual Lathe Machine Manual Whilte Or Can Be Customized Export Standard Package
  - Mexico Market Horizontal Lathe Machine, CW6263 Horizontal Lathe Machine

#### Mexico Market CW6263 Conventional Center Gap Bed Horizontal Lathe Machine <u>Product Introduction:</u>

The CW6163, CW61100, CW61125, and CW61160 heavy-duty lathes are suitable for turning or machining cast iron and steel workpieces as well as medium to large non-ferrous metal parts. They can perform external cylindrical surface turning, internal hole and end face turning, and various internal and external metric, inch, module, and diametrical pitch threads. The top slide can be used independently for turning of short tapers. These lathes boast high power, high rigidity, and a wide range of rotating speeds, making them ideal for high-speed and strong force turning operations.