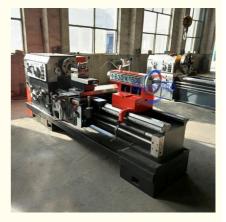

# Mexico Market CW6263 Conventional Center Gap Bed Horizontal Lathe Machine

### **Product Specification**

- Product Name:
- Type:
- Style:
- Max.swing Over Bed:
- Max.swing Over Carriage: 3
- Application: Metal
- Key Words:
- Operation:
- Color:
- Package:
- Highlight:
- Gap Bed Horizontal Lathe Machine CW6263 Horizontal 630mm 350mm Metal Cutting And Turning Horizontal Manual Lathe Machine Manual Whilte Or Can Be Customized Export Standard Package
  - Mexico Market Horizontal Lathe Machine, CW6263 Horizontal Lathe Machine

#### Mexico Market CW6263 Conventional Center Gap Bed Horizontal Lathe Machine <u>Product Introduction:</u>

The CW6163, CW61100, CW61125, and CW61160 heavy-duty lathes are suitable for turning or machining cast iron and steel workpieces as well as medium to large non-ferrous metal parts. They can perform external cylindrical surface turning, internal hole and end face turning, and various internal and external metric, inch, module, and diametrical pitch threads. The top slide can be used independently for turning of short tapers. These lathes boast high power, high rigidity, and a wide range of rotating speeds, making them ideal for high-speed and strong force turning operations.