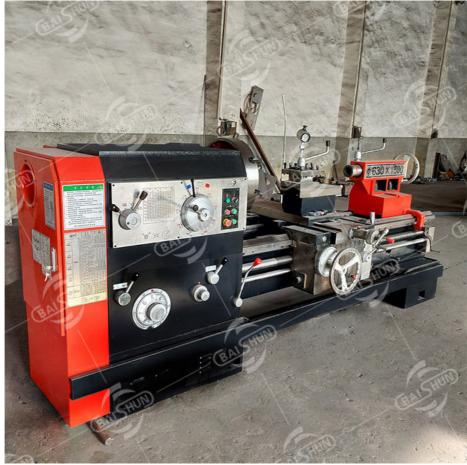

# Mexico Market CW6263 Conventional Center Gap Bed Horizontal Lathe Machine

### **Product Specification**

- Product Name:
- Type:
- Style:
- Max.swing Over Bed:
- Max.swing Over Carriage: 3
- Application: Metal
- Key Words:
- Operation:
- Color:
- Package:
- Highlight:
- Gap Bed Horizontal Lathe Machine CW6263 Horizontal 630mm 350mm Metal Cutting And Turning Horizontal Manual Lathe Machine Manual Whilte Or Can Be Customized Export Standard Package
  - Mexico Market Horizontal Lathe Machine, CW6263 Horizontal Lathe Machine

### More Images