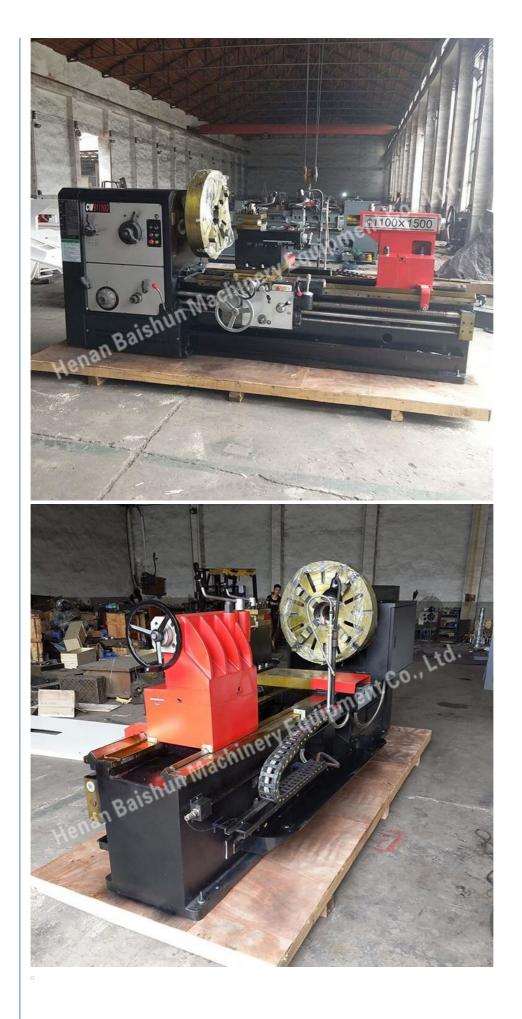

### More Images

#### Mexico Market CW6263 Conventional Center Gap Bed Horizontal Lathe Machine <u>Product Introduction:</u>

The CW6163, CW61100, CW61125, and CW61160 heavy-duty lathes are suitable for turning or machining cast iron and steel workpieces as well as medium to large non-ferrous metal parts. They can perform external cylindrical surface turning, internal hole and end face turning, and various internal and external metric, inch, module, and diametrical pitch threads. The top slide can be used independently for turning of short tapers. These lathes boast high power, high rigidity, and a wide range of rotating speeds, making them ideal for high-speed and strong force turning operations.

# Specification:

| al items<br>Model                                         | 03                                                                                                             | /<br>/<br>CW628            | и <b>Б</b><br>/ | CW6111<br>0Q /<br>CW6211<br>0Q | CW61125Q<br>/<br>CW62125Q |        | CW611<br>60B | CW61<br>160 |            | CW61<br>250 |  |
|-----------------------------------------------------------|----------------------------------------------------------------------------------------------------------------|----------------------------|-----------------|--------------------------------|---------------------------|--------|--------------|-------------|------------|-------------|--|
| Swing<br>diamete<br>r over<br>bed                         | 630m<br>m                                                                                                      | 800mm                      | 800mm           | 1100mm                         | 1250mm                    |        | 1600m<br>m   | 1600<br>mm  | 2000<br>mm | 2500m<br>m  |  |
| Swing<br>diamete<br>r over<br>carriage<br>/cross<br>slide | 350m<br>m                                                                                                      | 480mm                      | 480mm           | 800mm                          | 920mm                     | 860mm  | 1200m<br>m   | 1200<br>mm  | 1600<br>mm | 2100m<br>m  |  |
| diamete<br>r over<br>gap/sad                              | 020                                                                                                            | 0Q-<br>No gap              | 0B-<br>No gap   |                                | CW61125Q-<br>-No gap      |        |              |             |            |             |  |
|                                                           | 03-                                                                                                            | CW628<br>0Q-<br>1000m<br>m | 00-             | CW6211<br>0Q<br>1300mm         | 1500mm                    | No gap |              |             |            |             |  |
| Max.<br>Length<br>of<br>workpie<br>ce                     | 1500mm; 2000mm; 3000mm;4000mm; 5000mm; 6000mm; 8000mm; 10000mm;<br>12000mm; 14000mm; 16000mm; 18000mm; 20000mm |                            |                 |                                |                           |        |              |             |            |             |  |
| Max.wei<br>ght of<br>workpie<br>ce                        | 2 tons                                                                                                         | 2 tons                     | 2.5<br>tons     | 2.5 tons                       | 2.5 tons                  | 6 tons | 6 tons       | 16<br>tons  | 16<br>tons | 16<br>tons  |  |