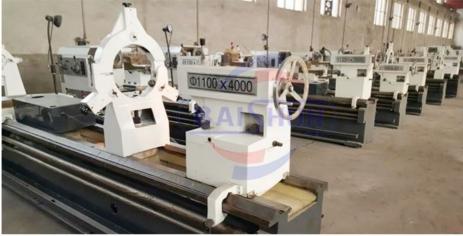

### More Images

#### Mexico Market CW6263 Conventional Center Gap Bed Horizontal Lathe Machine <u>Product Introduction:</u>

The CW6163, CW61100, CW61125, and CW61160 heavy-duty lathes are suitable for turning or machining cast iron and steel workpieces as well as medium to large non-ferrous metal parts. They can perform external cylindrical surface turning, internal hole and end face turning, and various internal and external metric, inch, module, and diametrical pitch threads. The top slide can be used independently for turning of short tapers. These lathes boast high power, high rigidity, and a wide range of rotating speeds, making them ideal for high-speed and strong force turning operations.