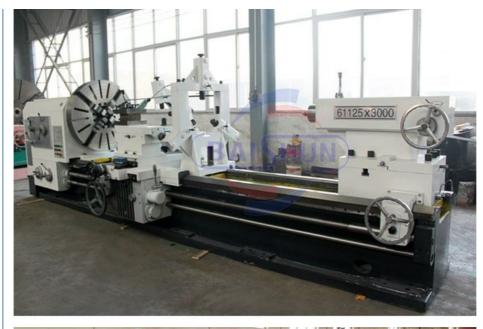

# 105mm Spindle Bore Heavy Duty Manual Lathe Horizontal Lathe **Machine**

## 105mm Spindle Bore Heavy Duty Manual Lathe Horizontal Lathe Machine <u>Product Introduction:</u>

# The CW6163, CW61100, CW61125, and CW61160 heavy-duty lathes are suitable for turning or machining cast iron and steel workpieces as well as medium to large non-ferrous metal parts. They can perform external cylindrical surface turning, internal hole and end face turning, and various internal and external metric, inch, module, and diametrical pitch threads. The top slide can be used independently for turning of short tapers. These lathes boast high power, high rigidity, and a wide range of rotating speeds, making them ideal for high-speed and strong force turning operations.