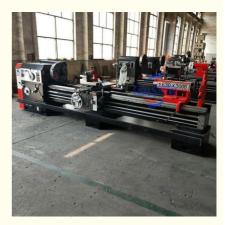

# 105mm Spindle Bore Heavy Duty Manual Lathe Horizontal Lathe **Machine**

## **Product Specification**

- Product Name:
- Type:
- Style:
- Max.swing Over Bed: 630mm • Max.swing Over Carriage: 350mm • Application:
- . Key Words:
- Operation:
- Color:
- Package:
- Highlight:
- Horizontal Lathe Machine CW6263 Horizontal Metal Cutting And Turning Horizontal Manual Lathe Machine Manual Whilte Or Can Be Customized Export Standard Package
- 105mm Spindle Bore Manual Lathe, Heavy Duty Manual Lathe, Horizontal Lathe Machine

## 105mm Spindle Bore Heavy Duty Manual Lathe Horizontal Lathe Machine <u>Product Introduction:</u>