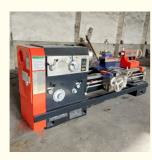

# More Images

## 105mm Spindle Bore Heavy Duty Manual Lathe Horizontal Lathe Machine <u>Product Introduction:</u>