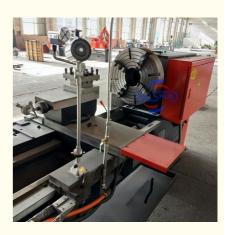

# More Images

## 105mm Spindle Bore Heavy Duty Manual Lathe Horizontal Lathe Machine <u>Product Introduction:</u>

# Specification:

| al items<br>Model                                         | 03                                                                                                             | /<br>/<br>CW628            | и <b>Б</b><br>/ | CW6111<br>0Q /<br>CW6211<br>0Q | CW61125Q<br>/<br>CW62125Q |        | CW611<br>60B | CW61<br>160 |            | CW61<br>250 |  |
|-----------------------------------------------------------|----------------------------------------------------------------------------------------------------------------|----------------------------|-----------------|--------------------------------|---------------------------|--------|--------------|-------------|------------|-------------|--|
| Swing<br>diamete<br>r over<br>bed                         | 630m<br>m                                                                                                      | 800mm                      | 800mm           | 1100mm                         | 1250mm                    |        | 1600m<br>m   | 1600<br>mm  | 2000<br>mm | 2500m<br>m  |  |
| Swing<br>diamete<br>r over<br>carriage<br>/cross<br>slide | 350m<br>m                                                                                                      | 480mm                      | 480mm           | 800mm                          | 920mm                     | 860mm  | 1200m<br>m   | 1200<br>mm  | 1600<br>mm | 2100m<br>m  |  |
| diamete<br>r over<br>gap/sad                              | 020                                                                                                            | 0Q-<br>No gap              | 0B-<br>No gap   |                                | CW61125Q-<br>-No gap      |        |              |             |            |             |  |
|                                                           | 03-                                                                                                            | CW628<br>0Q-<br>1000m<br>m | 00-             | CW6211<br>0Q<br>1300mm         | 1500mm                    | No gap |              |             |            |             |  |
| Max.<br>Length<br>of<br>workpie<br>ce                     | 1500mm; 2000mm; 3000mm;4000mm; 5000mm; 6000mm; 8000mm; 10000mm;<br>12000mm; 14000mm; 16000mm; 18000mm; 20000mm |                            |                 |                                |                           |        |              |             |            |             |  |
| Max.wei<br>ght of<br>workpie<br>ce                        | 2 tons                                                                                                         | 2 tons                     | 2.5<br>tons     | 2.5 tons                       | 2.5 tons                  | 6 tons | 6 tons       | 16<br>tons  | 16<br>tons | 16<br>tons  |  |

| Spindle<br>hole<br>diamete<br>r | 105m<br>m | 105mm | 105mm | 105mm | 105mm | 130mm | 130mm  | 130m<br>m | 130m<br>m | 130m<br>m  |
|---------------------------------|-----------|-------|-------|-------|-------|-------|--------|-----------|-----------|------------|
| Irail                           | 550m<br>m | 550mm | 600mm | 600mm | 600mm | 755mm | 1/55mm |           |           | 1100m<br>m |
| Main<br>motor<br>power          | 11 kw     | 11 kw | 11 kw | 11 kw | 11 kw | 22 kw | 22 kw  | 22 kw     | 22 kw     | 22 kw      |