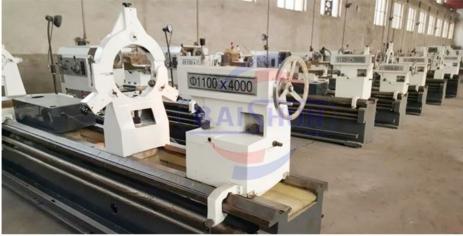

# More Images

# The CW6163, CW61100, CW61125, and CW61160 heavy-duty lathes are suitable for turning or machining cast iron and steel workpieces as well as medium to large non-ferrous metal parts. They can perform external cylindrical surface turning, internal hole and end face turning, and various internal and external metric, inch, module, and diametrical pitch threads. The top slide can be used independently for turning of short tapers. These lathes boast high power, high rigidity, and a wide range of rotating speeds, making them ideal for high-speed and strong force turning operations.