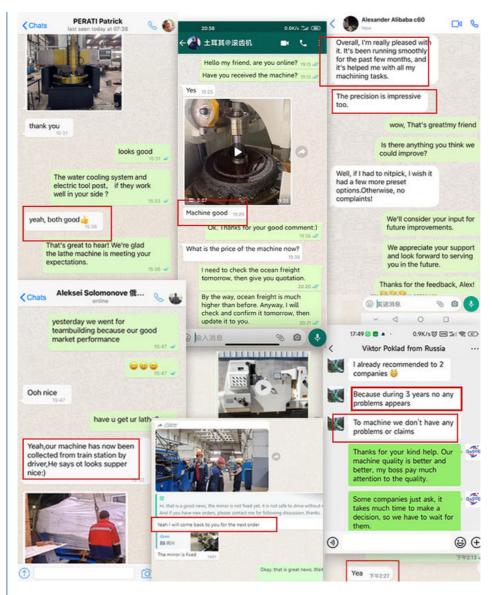

al manufacturer of machinery equipments with a long history. We can manufacturer manual kind of horizontal lathe machine; CNC lathe machine; vertical lathe machine; roll lathe machine; facing lathe machine; deep hole drilling and boring machine, Plano miller, etc. Recent years we have new products, named Pole erection machine with post hole digger, which is very suitable in digging earth & erection of Electrical Poles. This compact solution can be quite useful for Pole erection as it helps in reduction of labour and increases the number of poles erected per day thereby significantly reducing the project time drastically. More safeties are provided in this machine compare to other local pole erector machines.



(6 0

6 IA



Packing and transportation before export



Customs' feed back:



# Paking&Delivery:







# Our services& advantage:

Our Services

We can provides 7x24-hour online pre-sale service, engineer follow-up order service, and logistics delivery operation service. And also we can provide installation services. In addition, with more than 10 years experience of various markets, we can help customers successfully complete a

series of services from purchasing to goods Customs clearance, thereby saving times and also reducing customers' costs in all aspects.

#### Our advantage:

- 1: With CE, ISO certification.
- 2: Full production tracking.
- 3: Professional engineers can guarantee the highest quality.
- 4: More suppliers as alternatives, guarantee your lowest and competitive price.
- 5: Sales fstaff with more than 10 years experience, will answer your pre-