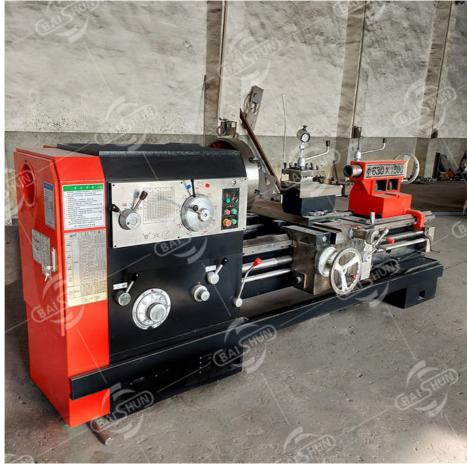

# 105mm Spindle Bore Heavy Duty Manual Lathe Horizontal Lathe **Machine**

## **Product Specification**

- Product Name:
- Type:
- Style:
- Max.swing Over Bed: 630mm • Max.swing Over Carriage: 350mm • Application:
- . Key Words:
- Operation:
- Color:
- Package:
- Highlight:
- Horizontal Lathe Machine CW6263 Horizontal Metal Cutting And Turning Horizontal Manual Lathe Machine Manual Whilte Or Can Be Customized Export Standard Package
- 105mm Spindle Bore Manual Lathe, Heavy Duty Manual Lathe, Horizontal Lathe Machine

## 105mm Spindle Bore Heavy Duty Manual Lathe Horizontal Lathe Machine <u>Product Introduction:</u>