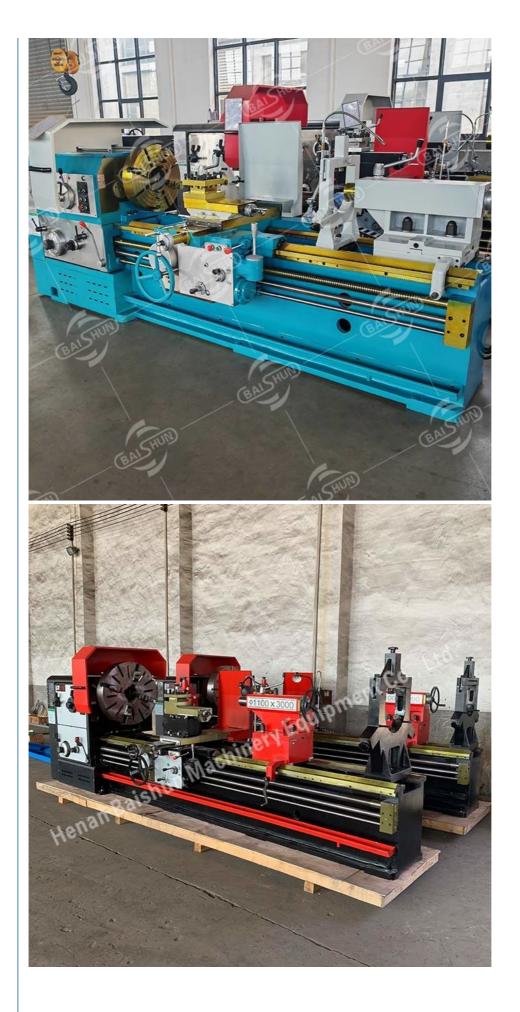

# More Images

# The CW6163, CW61100, CW61125, and CW61160 heavy-duty lathes are suitable for turning or machining cast iron and steel workpieces as well as medium to large non-ferrous metal parts. They can perform external cylindrical surface turning, internal hole and end face turning, and various internal and external metric, inch, module, and diametrical pitch threads. The top slide can be used independently for turning of short tapers. These lathes boast high power, high rigidity, and a wide range of rotating speeds, making them ideal for high-speed and strong force turning operations.