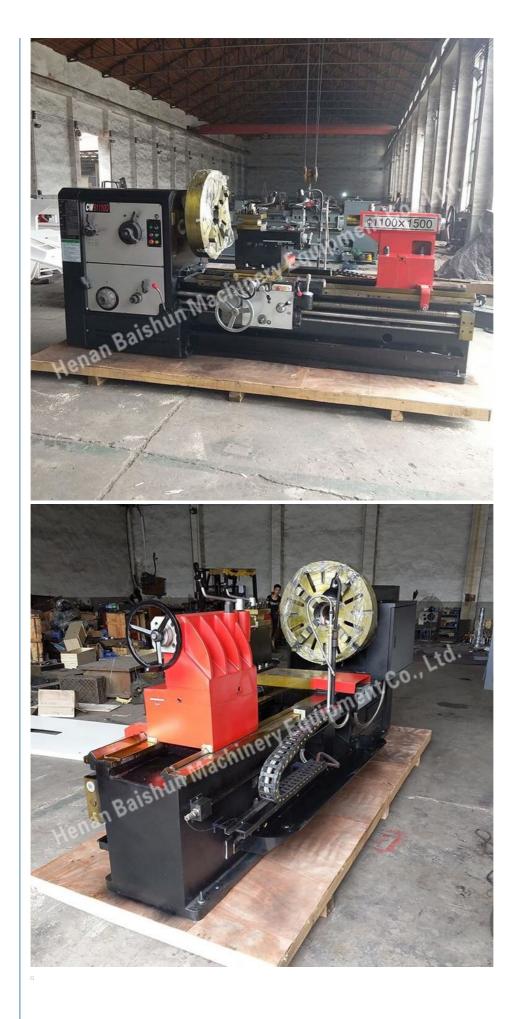

# More Images

# The CW6163, CW61100, CW61125, and CW61160 heavy-duty lathes are suitable for turning or machining cast iron and steel workpieces as well as medium to large non-ferrous metal parts. They can perform external cylindrical surface turning, internal hole and end face turning, and various internal and external metric, inch, module, and diametrical pitch threads. The top slide can be used independently for turning of short tapers. These lathes boast high power, high rigidity, and a wide range of rotating speeds, making them ideal for high-speed and strong force turning operations.