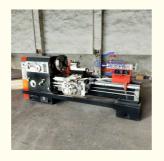

# 105mm Spindle Bore Heavy Duty Manual Lathe Horizontal Lathe **Machine**

## **Product Specification**

- Product Name:
- Type:
- Style:
- Max.swing Over Bed: 630mm • Max.swing Over Carriage: 350mm • Application:
- . Key Words:
- Operation:
- Color:
- Package:
- Highlight:
- Horizontal Lathe Machine CW6263 Horizontal Metal Cutting And Turning Horizontal Manual Lathe Machine Manual Whilte Or Can Be Customized Export Standard Package
- 105mm Spindle Bore Manual Lathe, Heavy Duty Manual Lathe, Horizontal Lathe Machine

## 105mm Spindle Bore Heavy Duty Manual Lathe Horizontal Lathe Machine <u>Product Introduction:</u>