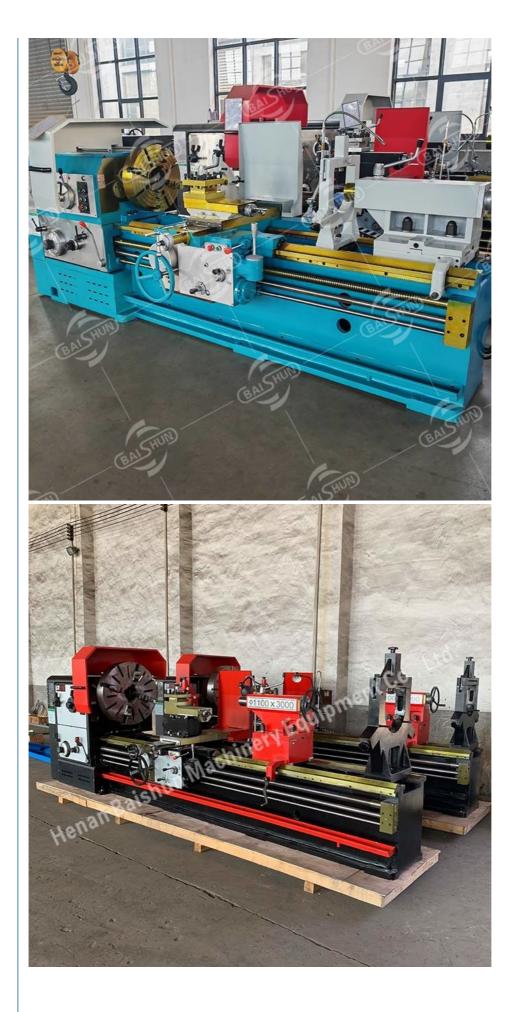

## Heavy Duty 105mm Spindle Bor Metal Lathe New Horizontal Lathe Machine <u>Product Introduction:</u>

The CW6163, CW61100, CW61125, and CW61160 heavy-duty lathes are suitable for turning or machining cast iron and steel workpieces as well as medium to large non-ferrous metal parts. They can perform external cylindrical surface turning, internal hole and end face turning, and various internal and external metric, inch, module, and diametrical pitch threads. The top slide can be used independently for turning of short tapers. These lathes boast high power, high rigidity, and a wide range of rotating speeds, making them ideal for high-speed and strong force turning operations.

# Specification:

| al items<br>Model                                         | 03                                                                                                             | /<br>/<br>CW628            | и <b>Б</b><br>/ | CW6111<br>0Q /<br>CW6211<br>0Q | CW61125Q<br>/<br>CW62125Q |        | CW611<br>60B | CW61<br>160 |            | CW61<br>250 |  |
|-----------------------------------------------------------|----------------------------------------------------------------------------------------------------------------|----------------------------|-----------------|--------------------------------|---------------------------|--------|--------------|-------------|------------|-------------|--|
| Swing<br>diamete<br>r over<br>bed                         | 630m<br>m                                                                                                      | 800mm                      | 800mm           | 1100mm                         | 1250mm                    |        | 1600m<br>m   | 1600<br>mm  | 2000<br>mm | 2500m<br>m  |  |
| Swing<br>diamete<br>r over<br>carriage<br>/cross<br>slide | 350m<br>m                                                                                                      | 480mm                      | 480mm           | 800mm                          | 920mm                     | 860mm  | 1200m<br>m   | 1200<br>mm  | 1600<br>mm | 2100m<br>m  |  |
| diamete<br>r over<br>gap/sad                              | 020                                                                                                            | 0Q-<br>No gap              | 0B-<br>No gap   |                                | CW61125Q-<br>-No gap      |        |              |             |            |             |  |
|                                                           | 03-                                                                                                            | CW628<br>0Q-<br>1000m<br>m | 00-             | CW6211<br>0Q<br>1300mm         | 1500mm                    | No gap |              |             |            |             |  |
| Max.<br>Length<br>of<br>workpie<br>ce                     | 1500mm; 2000mm; 3000mm;4000mm; 5000mm; 6000mm; 8000mm; 10000mm;<br>12000mm; 14000mm; 16000mm; 18000mm; 20000mm |                            |                 |                                |                           |        |              |             |            |             |  |
| Max.wei<br>ght of<br>workpie<br>ce                        | 2 tons                                                                                                         | 2 tons                     | 2.5<br>tons     | 2.5 tons                       | 2.5 tons                  | 6 tons | 6 tons       | 16<br>tons  | 16<br>tons | 16<br>tons  |  |

| Spindle<br>hole<br>diamete<br>r | 105m<br>m | 105mm | 105mm | 105mm | 105mm | 130mm | 130mm  | 130m<br>m | 130m<br>m | 130m<br>m  |
|---------------------------------|-----------|-------|-------|-------|-------|-------|--------|-----------|-----------|------------|
| Irail                           | 550m<br>m | 550mm | 600mm | 600mm | 600mm | 755mm | 1/55mm |           |           | 1100m<br>m |
| Main<br>motor<br>power          | 11 kw     | 11 kw | 11 kw | 11 kw | 11 kw | 22 kw | 22 kw  | 22 kw     | 22 kw     | 22 kw      |