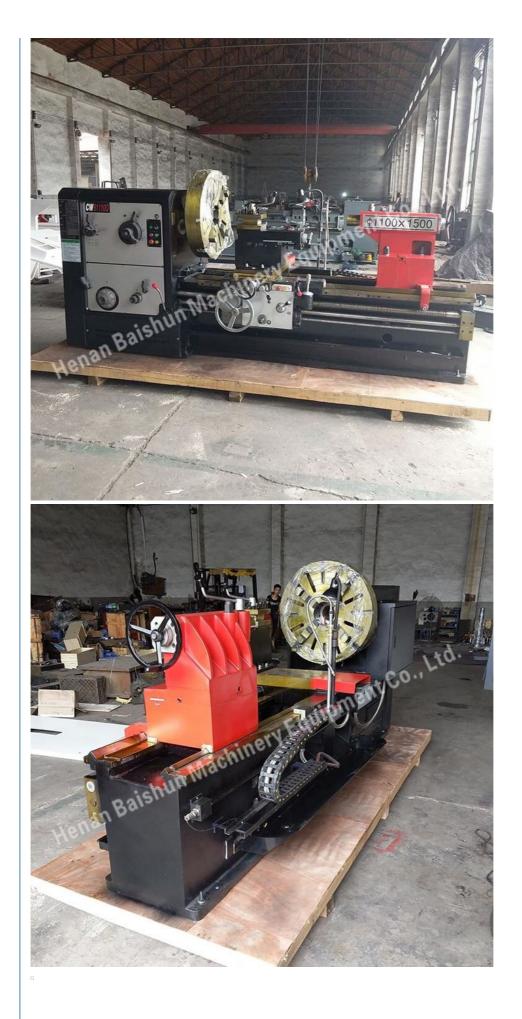

## Heavy Duty 105mm Spindle Bor Metal Lathe New Horizontal Lathe Machine <u>Product Introduction:</u>

The CW6163, CW61100, CW61125, and CW61160 heavy-duty lathes are suitable for turning or machining cast iron and steel workpieces as well as medium to large non-ferrous metal parts. They can perform external cylindrical surface turning, internal hole and end face turning, and various internal and external metric, inch, module, and diametrical pitch threads. The top slide can be used independently for turning of short tapers. These lathes boast high power, high rigidity, and a wide range of rotating speeds, making them ideal for high-speed and strong force turning operations.

# Specification:

| al items<br>Model                                         | 03                                                                                                             | /<br>/<br>CW628            | и <b>Б</b><br>/ | CW6111<br>0Q /<br>CW6211<br>0Q | CW61125Q<br>/<br>CW62125Q |        | CW611<br>60B | CW61<br>160 |            | CW61<br>250 |  |
|-----------------------------------------------------------|----------------------------------------------------------------------------------------------------------------|----------------------------|-----------------|--------------------------------|---------------------------|--------|--------------|-------------|------------|-------------|--|
| Swing<br>diamete<br>r over<br>bed                         | 630m<br>m                                                                                                      | 800mm                      | 800mm           | 1100mm                         | 1250mm                    |        | 1600m<br>m   | 1600<br>mm  | 2000<br>mm | 2500m<br>m  |  |
| Swing<br>diamete<br>r over<br>carriage<br>/cross<br>slide | 350m<br>m                                                                                                      | 480mm                      | 480mm           | 800mm                          | 920mm                     | 860mm  | 1200m<br>m   | 1200<br>mm  | 1600<br>mm | 2100m<br>m  |  |
| diamete<br>r over<br>gap/sad                              | 020                                                                                                            | 0Q-<br>No gap              | 0B-<br>No gap   |                                | CW61125Q-<br>-No gap      |        |              |             |            |             |  |
|                                                           | 03-                                                                                                            | CW628<br>0Q-<br>1000m<br>m | 00-             | CW6211<br>0Q<br>1300mm         | 1500mm                    | No gap |              |             |            |             |  |
| Max.<br>Length<br>of<br>workpie<br>ce                     | 1500mm; 2000mm; 3000mm;4000mm; 5000mm; 6000mm; 8000mm; 10000mm;<br>12000mm; 14000mm; 16000mm; 18000mm; 20000mm |                            |                 |                                |                           |        |              |             |            |             |  |
| Max.wei<br>ght of<br>workpie<br>ce                        | 2 tons                                                                                                         | 2 tons                     | 2.5<br>tons     | 2.5 tons                       | 2.5 tons                  | 6 tons | 6 tons       | 16<br>tons  | 16<br>tons | 16<br>tons  |  |

| Spindle<br>hole<br>diamete<br>r | 105m<br>m | 105mm | 105mm | 105mm | 105mm | 130mm | 130mm  | 130m<br>m | 130m<br>m | 130m<br>m  |
|---------------------------------|-----------|-------|-------|-------|-------|-------|--------|-----------|-----------|------------|
| Irail                           | 550m<br>m | 550mm | 600mm | 600mm | 600mm | 755mm | 1/55mm |           |           | 1100m<br>m |
| Main<br>motor<br>power          | 11 kw     | 11 kw | 11 kw | 11 kw | 11 kw | 22 kw | 22 kw  | 22 kw     | 22 kw     | 22 kw      |