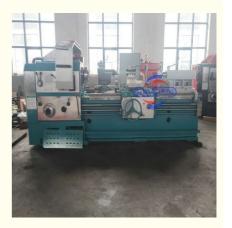

# Heavy Duty 105mm Spindle Bor Metal Lathe New Horizontal Lathe Machine

## Heavy Duty 105mm Spindle Bor Metal Lathe New Horizontal Lathe Machine <u>Product Introduction:</u>

The CW6163, CW61100, CW61125, and CW61160 heavy-duty lathes are suitable for turning or machining cast iron and steel workpieces as well as medium to large non-ferrous metal parts. They can perform external cylindrical surface turning, internal hole and end face turning, and various internal and external metric, inch, module, and diametrical pitch threads. The top slide can be used independently for turning of short tapers. These lathes boast high power, high rigidity, and a wide range of rotating speeds, making them ideal for high-speed and strong force turning operations.