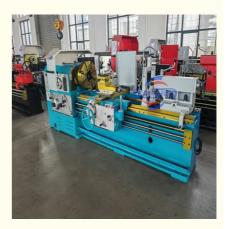

# Heavy Duty 105mm Spindle Bor Metal Lathe New Horizontal Lathe Machine

## Heavy Duty 105mm Spindle Bor Metal Lathe New Horizontal Lathe Machine <u>Product Introduction:</u>

The CW6163, CW61100, CW61125, and CW61160 heavy-duty lathes are suitable for turning or machining cast iron and steel workpieces as well as medium to large non-ferrous metal parts. They can perform external cylindrical surface turning, internal hole and end face turning, and various internal and external metric, inch, module, and diametrical pitch threads. The top slide can be used independently for turning of short tapers. These lathes boast high power, high rigidity, and a wide range of rotating speeds, making them ideal for high-speed and strong force turning operations.