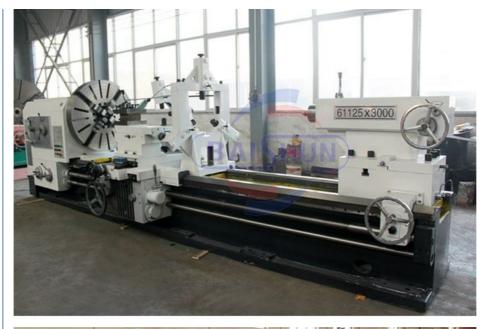

## Heavy Duty 105mm Spindle Bor Metal Lathe New Horizontal Lathe Machine <u>Product Introduction:</u>

The CW6163, CW61100, CW61125, and CW61160 heavy-duty lathes are suitable for turning or machining cast iron and steel workpieces as well as medium to large non-ferrous metal parts. They can perform external cylindrical surface turning, internal hole and end face turning, and various internal and external metric, inch, module, and diametrical pitch threads. The top slide can be used independently for turning of short tapers. These lathes boast high power, high rigidity, and a wide range of rotating speeds, making them ideal for high-speed and strong force turning operations.

# Specification:

| al items<br>Model                                         | 03                                                                                                             | /<br>/<br>CW628            | и <b>Б</b><br>/ | CW6111<br>0Q /<br>CW6211<br>0Q | CW61125Q<br>/<br>CW62125Q |        | CW611<br>60B | CW61<br>160 |            | CW61<br>250 |  |
|-----------------------------------------------------------|----------------------------------------------------------------------------------------------------------------|----------------------------|-----------------|--------------------------------|---------------------------|--------|--------------|-------------|------------|-------------|--|
| Swing<br>diamete<br>r over<br>bed                         | 630m<br>m                                                                                                      | 800mm                      | 800mm           | 1100mm                         | 1250mm                    |        | 1600m<br>m   | 1600<br>mm  | 2000<br>mm | 2500m<br>m  |  |
| Swing<br>diamete<br>r over<br>carriage<br>/cross<br>slide | 350m<br>m                                                                                                      | 480mm                      | 480mm           | 800mm                          | 920mm                     | 860mm  | 1200m<br>m   | 1200<br>mm  | 1600<br>mm | 2100m<br>m  |  |
| diamete<br>r over<br>gap/sad                              | 020                                                                                                            | 0Q-<br>No gap              | 0B-<br>No gap   |                                | CW61125Q-<br>-No gap      |        |              |             |            |             |  |
|                                                           | 03-                                                                                                            | CW628<br>0Q-<br>1000m<br>m | 00-             | CW6211<br>0Q<br>1300mm         | 1500mm                    | No gap |              |             |            |             |  |
| Max.<br>Length<br>of<br>workpie<br>ce                     | 1500mm; 2000mm; 3000mm;4000mm; 5000mm; 6000mm; 8000mm; 10000mm;<br>12000mm; 14000mm; 16000mm; 18000mm; 20000mm |                            |                 |                                |                           |        |              |             |            |             |  |
| Max.wei<br>ght of<br>workpie<br>ce                        | 2 tons                                                                                                         | 2 tons                     | 2.5<br>tons     | 2.5 tons                       | 2.5 tons                  | 6 tons | 6 tons       | 16<br>tons  | 16<br>tons | 16<br>tons  |  |

| Spindle<br>hole<br>diamete<br>r | 105m<br>m | 105mm | 105mm | 105mm | 105mm | 130mm | 130mm  | 130m<br>m | 130m<br>m | 130m<br>m  |
|---------------------------------|-----------|-------|-------|-------|-------|-------|--------|-----------|-----------|------------|
| Irail                           | 550m<br>m | 550mm | 600mm | 600mm | 600mm | 755mm | 1/55mm |           |           | 1100m<br>m |
| Main<br>motor<br>power          | 11 kw     | 11 kw | 11 kw | 11 kw | 11 kw | 22 kw | 22 kw  | 22 kw     | 22 kw     | 22 kw      |