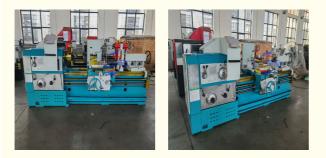

## More Images

## Heavy Duty 105mm Spindle Bor Metal Lathe New Horizontal Lathe Machine <u>Product Introduction:</u>

The CW6163, CW61100, CW61125, and CW61160 heavy-duty lathes are suitable for turning or machining cast iron and steel workpieces as well as medium to large non-ferrous metal parts. They can perform external cylindrical surface turning, internal hole and end face turning, and various internal and external metric, inch, module, and diametrical pitch threads. The top slide can be used independently for turning of short tapers. These lathes boast high power, high rigidity, and a wide range of rotating speeds, making them ideal for high-speed and strong force turning operations.