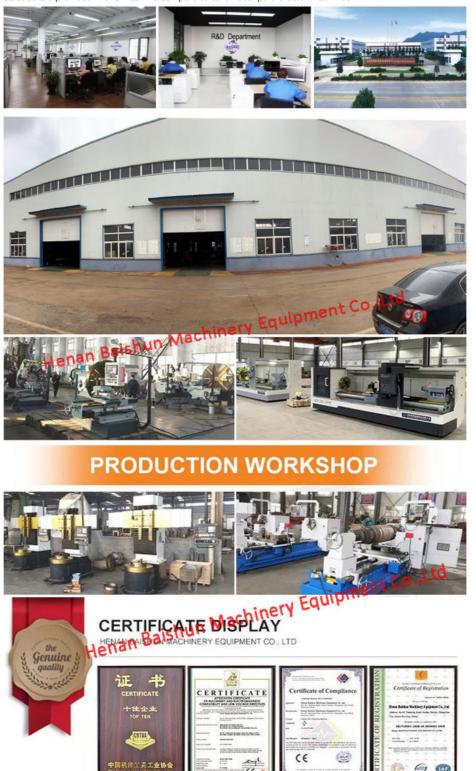

#### Company Profile:

Henan Baishun Machinery Equipment Co., Ltd. is a professional manufacturer of machinery equipments with a long history. We can manufacturer manual kind of horizontal lathe machine; CNC lathe machine; vertical lathe machine; roll lathe machine; facing lathe machine; deep hole drilling and boring machine, Plano miller, etc. Recent years we have new products, named Pole erection machine with post hole digger, which is very suitable in digging earth & erection of Electrical Poles. This compact solution can be quite useful for Pole erection as it helps in reduction of labour and increases the number of poles erected per day thereby significantly reducing the project time drastically. More safeties are provided in this machine compare to other local pole erector machines.