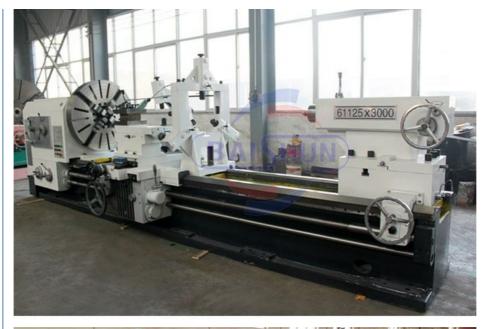

## More Images

#### New Machine Tool Turning Manual Lathe Machine Horizontal Lathe Tornos <u>Product Introduction:</u>

The CW6163, CW61100, CW61125, and CW61160 heavy-duty lathes are suitable for turning or machining cast iron and steel workpieces as well as medium to large non-ferrous metal parts. They can perform external cylindrical surface turning, internal hole and end face turning, and various internal and external metric, inch, module, and diametrical pitch threads. The top slide can be used independently for turning of short tapers. These lathes boast high power, high rigidity, and a wide range of rotating speeds, making them ideal for high-speed and strong force turning operations.