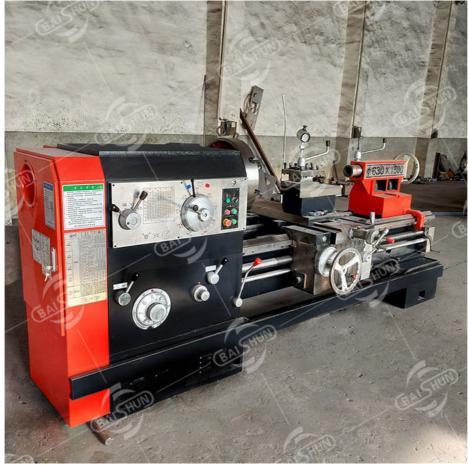

### **Product Specification**

- Product Name:
- Type:
- Style:
- Max.swing Over Bed:
- Max.swing Over Carriage: 3
- Application: Metal Cu
- Key Words: Horizonta
- Operation:
- Color:
- Package:
- Highlight:
- Horizontal Lathe Tornos CW6163 Horizontal 630mm 350mm Metal Cutting And Turning Horizontal Manual Lathe Machine Manual Whilte Or Can Be Customized
- Export Standard Package
  - New Machine Tool Horizontal Lathe, Horizontal Lathe Tornos, Horizontal Lathe Machine