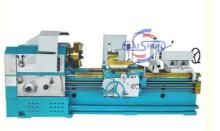

# New Machine Tool Turning Manual Lathe Machine Horizontal Lathe Tornos

#### New Machine Tool Turning Manual Lathe Machine Horizontal Lathe Tornos <u>Product Introduction:</u>

The CW6163, CW61100, CW61125, and CW61160 heavy-duty lathes are suitable for turning or machining cast iron and steel workpieces as well as medium to large non-ferrous metal parts. They can perform external cylindrical surface turning, internal hole and end face turning, and various internal and external metric, inch, module, and diametrical pitch threads. The top slide can be used independently for turning of short tapers. These lathes boast high power, high rigidity, and a wide range of rotating speeds, making them ideal for high-speed and strong force turning operations.