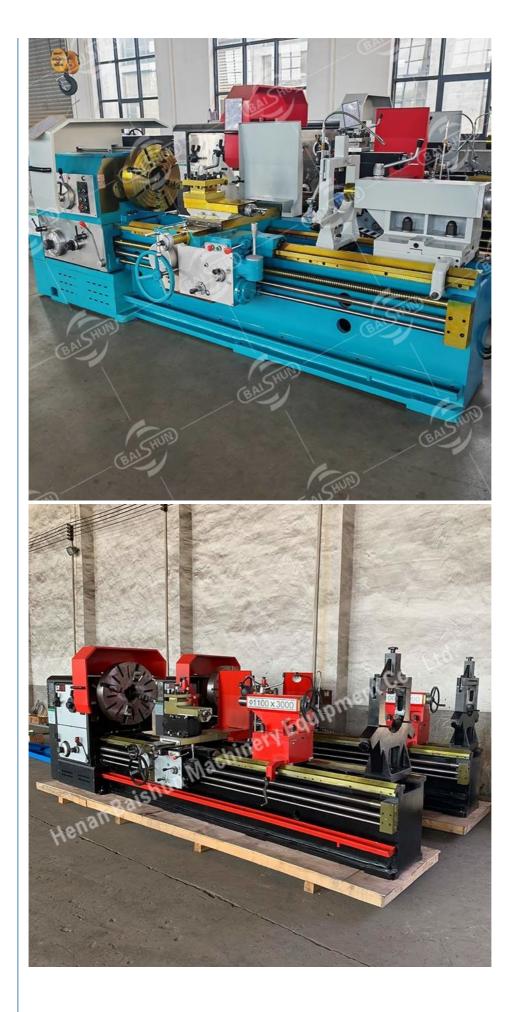

## More Images

#### New Machine Tool Turning Manual Lathe Machine Horizontal Lathe Tornos <u>Product Introduction:</u>

The CW6163, CW61100, CW61125, and CW61160 heavy-duty lathes are suitable for turning or machining cast iron and steel workpieces as well as medium to large non-ferrous metal parts. They can perform external cylindrical surface turning, internal hole and end face turning, and various internal and external metric, inch, module, and diametrical pitch threads. The top slide can be used independently for turning of short tapers. These lathes boast high power, high rigidity, and a wide range of rotating speeds, making them ideal for high-speed and strong force turning operations.