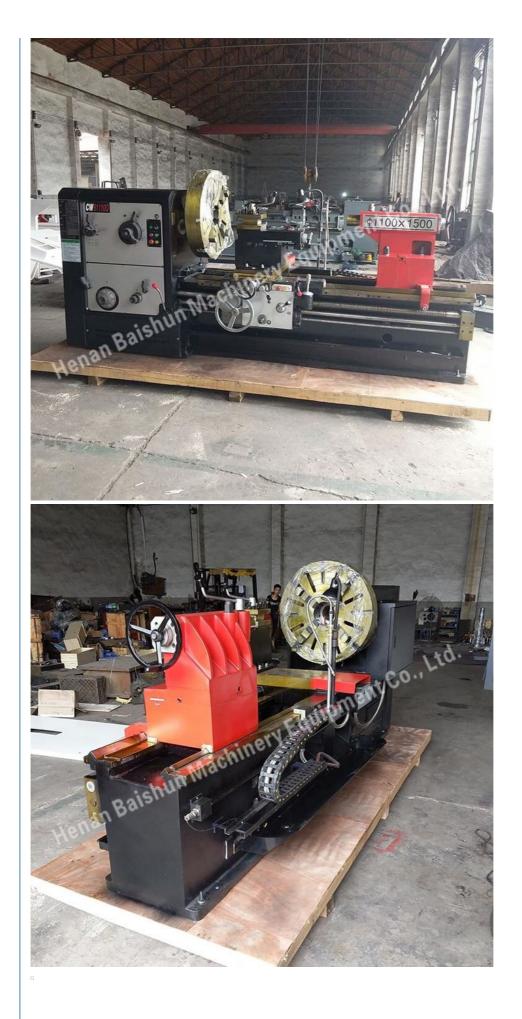

## More Images

#### New Machine Tool Turning Manual Lathe Machine Horizontal Lathe Tornos <u>Product Introduction:</u>

The CW6163, CW61100, CW61125, and CW61160 heavy-duty lathes are suitable for turning or machining cast iron and steel workpieces as well as medium to large non-ferrous metal parts. They can perform external cylindrical surface turning, internal hole and end face turning, and various internal and external metric, inch, module, and diametrical pitch threads. The top slide can be used independently for turning of short tapers. These lathes boast high power, high rigidity, and a wide range of rotating speeds, making them ideal for high-speed and strong force turning operations.