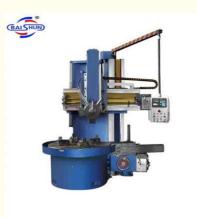

# Metal Cutting Lathe VTL Heavy Duty Rotary Table Vertical Lathe

### **Basic Information**

- Place of Origin:
- Brand Name:
- Certification:

China

- Model Number:
- Minimum Order Quantity:
- Price:
- Packaging Details:
- Delivery Time:
- Payment Terms:
- Supply Ability:





### **Product Specification**

- Name:
- Machining Capacity:
- Max. Turned Length (mm)
- Weight (KG):
- Max.load Capacity:
- Type:
- Automatic:
- Spindle Motor Power(kW)
- Voltage:
- Warranty:
- Highlight:

|    | Heavy Duty Rotary Table Vertical Lathe |
|----|----------------------------------------|
|    | Medium Duty                            |
| ): | 1200 Mm                                |
|    | 1000mm                                 |
|    | 1.5tons                                |
|    | Vertical Type                          |
|    | Manual Type                            |
| :  | 15kw                                   |
|    | 380V                                   |
|    | 1 Year                                 |

Rotary Table Vertical Lathe, Metal Cutting Vertical Lathe, Hea