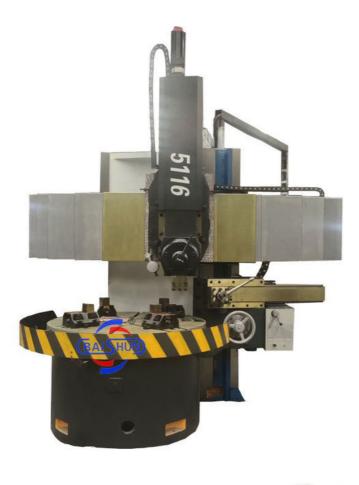

2-63               |
| Max worktable<br>torque(n.m)              | 1000               | 25000              | 32000              | 32000              | 35000              |
| vertical travel of vertical tool post(mm) | 650                | 650                | 800                | 800                | 1200               |
| horizontal travel of vertical<br>post(mm) | 570                | 700                | 915                | 1200               | 1400               |
| G.W(tons)                                 | 7                  | 8                  | 12.4               | 17                 | 23                 |
| Dimension(L*W*Hmm)                        | 2080*2621<br>*3515 | 2360*2280<br>*2800 | 2830*2670<br>*3010 | 3200*2800<br>*3250 | 3300*4000<br>*3500 |

#### Machine picture:















#### Company profile:

Packing&delivery

### **Our Services**

#### Our Services

We can provides 7x24-hour online pre-sale service, engineer follow-up order service, and logistics delivery operation service. And also we can provide installation services. In addition, with more than 10 years experience of various markets, we can help customers successfully complete a series of services from purchasing to goods Customs clearance, thereby saving times and also reducing customers' costs in all aspects.

#### Our advantage:

- 1: With CE, ISO certification.
- 2: Full production tracking.
- 3: Professional engineers can guarantee the highest quality.
- 4: More suppliers as alternatives, guarantee your lowest and competitive price.
- 5: Sales fstaff with more than 10 years experien