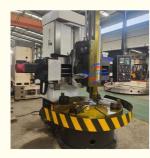

Machining Capacity:
- Max. Turned Length (mm)
- Weight (KG):
- Max.load Capacity:
- Type:
- Automatic:
- Spindle Motor Power(kW)
- Voltage:
- Warranty:
- Highlight:

|    | Heavy Duty Rotary Table Vertical Lathe |
|----|----------------------------------------|
|    | Medium Duty                            |
| ): | 1200 Mm                                |
|    | 1000mm                                 |
|    | 1.5tons                                |
|    | Vertical Type                          |
|    | Manual Type                            |
| :  | 15kw                                   |
|    | 380V                                   |
|    | 1 Year                                 |

Rotary Table Vertical Lathe, Metal Cutting Vertical Lathe, Heavy Duty Vertical Lathe



## More Images



for more products please visit us on lathemach.com

### Product Description

#### Metal Cutting Lathe VTL Heavy Duty Rotary Table Vertical Lathe

#### Description:

The Manual type vertical lathe, also known as a vertical turning center, is a machine tool used for turning and cutting metal components with high precision and efficiency.

Compare with conventional lathes, which are typically horizontal and require the workpiece to be mounted on a rotating chuck, a vertical lathe has a vertical spindle that holds and rotates the workpiece. The cutting tool is mounted on a tool turret that moves in multiple axes, allowing for precise and complex machining operations.

The vertical lathes are widely used in the manufacturing industry for producing large and heavy components, such as gears, tu