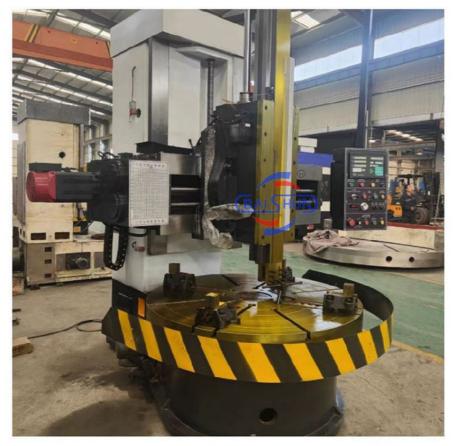

|
| Max worktable<br>torque(n.m)              | 1000               | 25000              | 32000              | 32000              | 35000              |
| vertical travel of vertical tool post(mm) | 650                | 650                | 800                | 800                | 1200               |
| horizontal travel of vertical<br>post(mm) | 570                | 700                | 915                | 1200               | 1400               |
| G.W(tons)                                 | 7                  | 8                  | 12.4               | 17                 | 23                 |
| Dimension(L*W*Hmm)                        | 2080*2621<br>*3515 | 2360*2280<br>*2800 | 2830*2670<br>*3010 | 3200*2800<br>*3250 | 3300*4000<br>*3500 |

#### Machine picture:















#### Company profile:

Packing&delivery

### **Our Services**

#### Our Services

We can provides 7x24-hour online pre-sale service, engineer follow-up order service, and logistics delivery operation service. And also we can provide installation services. In addition, with more than 10 years experience of various markets, we can help customers successfully complete a series of services from purchasing to goods Customs clearance, thereby saving times and also reducing customers' costs in all aspects.

#### Our advantage:

- 1: With CE, ISO certification.
- 2: Full production tracking.
- 3: Professional engineers can guarantee the highest quality.
- 4: More suppliers as alternatives, guarantee your lowest and competitive price.
- 5: Sales fstaff with more than 10 years experience, wi