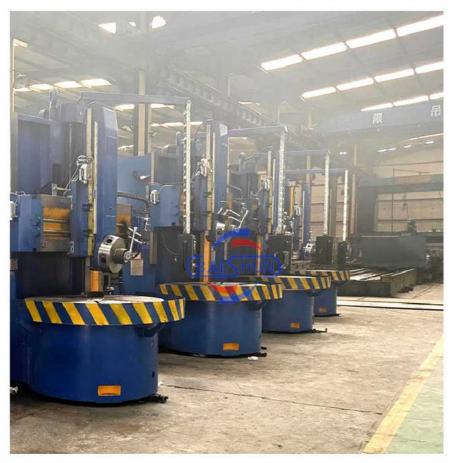

|
| Max worktable<br>torque(n.m)              | 1000               | 25000              | 32000              | 32000              | 35000              |
| vertical travel of vertical tool post(mm) | 650                | 650                | 800                | 800                | 1200               |
| horizontal travel of vertical<br>post(mm) | 570                | 700                | 915                | 1200               | 1400               |
| G.W(tons)                                 | 7                  | 8                  | 12.4               | 17                 | 23                 |
| Dimension(L*W*Hmm)                        | 2080*2621<br>*3515 | 2360*2280<br>*2800 | 2830*2670<br>*3010 | 3200*2800<br>*3250 | 3300*4000<br>*3500 |

#### Machine picture:















#### Company profile:

Packing&delivery

### **Our Services**

#### Our Services

We can provides 7x24-hour online pre-sale service, engineer follow-up order service, and logistics delivery operation service. And also we can provide installation services. In addition, with more than 10 years experience of various markets, we can help customers successfully complete a series of services from purchasing to goods Customs clearance, thereby saving times and also reducing customers' costs in all aspects.

#### Our advantage:

- 1: With CE, ISO certification.
- 2: Full production tracking.
- 3: Professional engineers can guarantee the highest quality.
- 4: More suppliers as alternatives, guarantee your lowest and competitive price.
- 5: Sales fstaff with more than 10 years experience, will ans