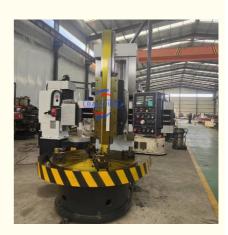

ation**

- Name:
- Machining Capacity:
- Max. Turned Length (mm)
- Weight (KG):
- Max.load Capacity:
- Type:
- Automatic:
- Spindle Motor Power(kW)
- Voltage:
- Warranty:
- Highlight:

|    | Heavy Duty Rotary Table Vertical Lathe |
|----|----------------------------------------|
|    | Medium Duty                            |
| ): | 1200 Mm                                |
|    | 1000mm                                 |
|    | 1.5tons                                |
|    | Vertical Type                          |
|    | Manual Type                            |
| :  | 15kw                                   |
|    | 380V                                   |
|    | 1 Year                                 |

Rotary Table Vertical Lathe, Metal Cutting Vertical Lathe, Heavy Duty Vertical Lathe



## More Images



for more products please visit us on lathemach.com

### Product Description

#### Metal Cutting Lathe VTL Heavy Duty Rotary Table Vertical Lathe

#### Description:

The Manual type vertical lathe, also known as a vertical turning center, is a machine tool used for turning and cutting metal components with high precision and efficiency.

Compare with conventional lathes, which are typically horizontal and require the workpiece to be mounted on a rotating chuck, a vertical lathe has a vertical spindle that holds and rotates the workpiece. The cutting tool is mounted on a tool turret that moves in multiple axes, allowing for precise and complex machining operations.

The vertical lathes are widely used in the manufacturing industry for producing large and heavy components,