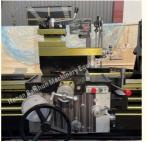

## Heavy Duty Parallel Lathe Machine CW6180Q Horizontal 800mm 480mm 105mm Metal Cutting And Turning Horizontal Manual Lathe Machine Manual Export Standard Package

CW6180Q Horizontal Lathe Machine, Horizontal Metal Working Lathe Machine

#### Horizontal Mecanic Tool Lathe Machine Lathe Mesin Bubut Universal Lathe **Product Introduction:**

The CW6163, CW61100, CW61125, and CW61160 heavy-duty lathes are suitable for turning or machining cast iron and steel workpieces as well as medium to large non-ferrous metal parts. They can perform external cylindrical surface turning, internal hole and end face turning, and various internal and external metric, inch, module, and diametrical pitch threads. The top slide can be used independently for turning of short tapers. These lathes boast high power, high rigidity, and a wide range of rotating speeds, making them ideal for high-speed and strong force turning operations.

This lathe are suitable for turning internal and external cylindrical, conical and swing surfaces as well as various metric, inch, module and diametric pitch threads. They can also be used for broaching oil grooves and keyways.

The Horizontal lathe machine is mainly suitable for cutting the workpiece inside and outside round cylindrical, cone and other rotating parts, machinable various commonly used metric, inch, module and diametral pitch thread, and broaching oil groove and keyway.