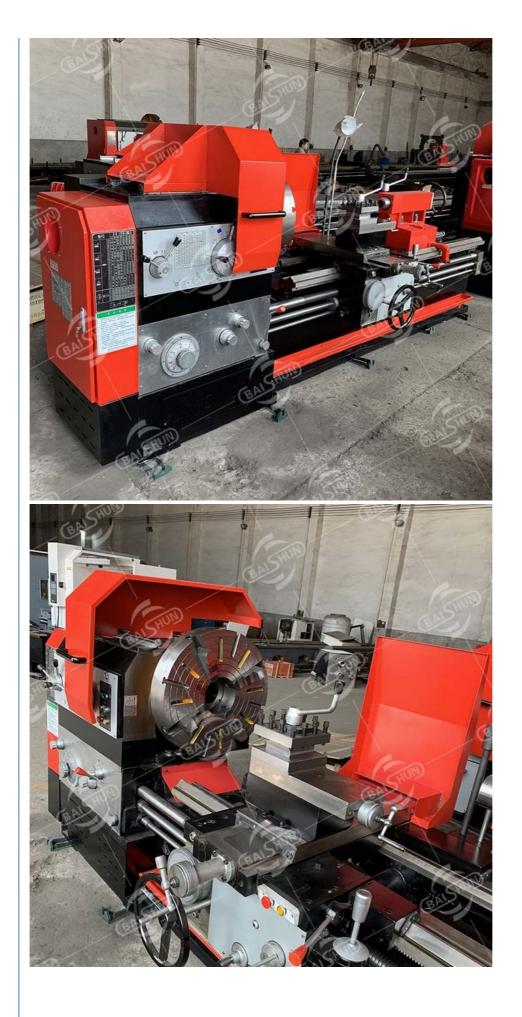

### More Images

#### Horizontal Mecanic Tool Lathe Machine Lathe Mesin Bubut Universal Lathe **Product Introduction:**

The CW6163, CW61100, CW61125, and CW61160 heavy-duty lathes are suitable for turning or machining cast iron and steel workpieces as well as medium to large non-ferrous metal parts. They can perform external cylindrical surface turning, internal hole and end face turning, and various internal and external metric, inch, module, and diametrical pitch threads. The top slide can be used independently for turning of short tapers. These lathes boast high power, high rigidity, and a wide range of rotating speeds, making them ideal for high-speed and strong force turning operations.