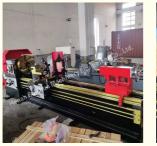

## Heavy Duty Parallel Lathe Machine CW6180Q Horizontal 800mm 480mm 105mm Metal Cutting And Turning Horizontal Manual Lathe Machine Manual Export Standard Package

CW6180Q Horizontal Lathe Machine, Horizontal Metal Working Lathe Machine

#### Horizontal Mecanic Tool Lathe Machine Lathe Mesin Bubut Universal Lathe **Product Introduction:**

The CW6163, CW61100, CW61125, and CW61160 heavy-duty lathes are suitable for turning or machining cast iron and steel workpieces as well as medium to large non-ferrous metal parts. They can perform external cylindrical surface turning, internal hole and end face turning, and various internal and external metric, inch, module, and diametrical pitch threads. The top slide can be used independently for turning of short tapers. These lathes boast high power, high rigidity, and a wide range of rotating speeds, making them ideal for high-speed and strong force turning operations.

This lathe are suitable for turning internal and external cylindrical, conical and swing surfaces as well as various metric, inch, module and diametric pitch threads. They can also be used for broaching oil grooves and keyways.

The Horizontal lathe machine is mainly suitable for cutting the workpiece inside and outside round cylindrical, cone and other rotating parts, machinable various commonly used metric, inch, module and diametral pitch thread, and broaching oil groove and keyway.