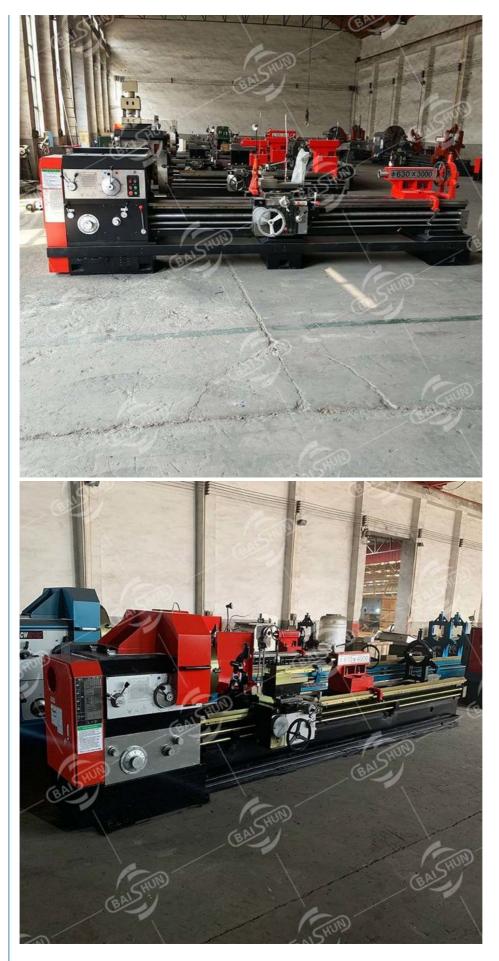

### More Images

#### Horizontal Mecanic Tool Lathe Machine Lathe Mesin Bubut Universal Lathe **Product Introduction:**

The CW6163, CW61100, CW61125, and CW61160 heavy-duty lathes are suitable for turning or machining cast iron and steel workpieces as well as medium to large non-ferrous metal parts. They can perform external cylindrical surface turning, internal hole and end face turning, and various internal and external metric, inch, module, and diametrical pitch threads. The top slide can be used independently for turning of short tapers. These lathes boast high power, high rigidity, and a wide range of rotating speeds, making them ideal for high-speed and strong force turning operations.