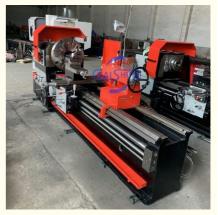

## Heavy Duty Parallel Lathe Machine CW6180Q Horizontal 800mm 480mm 105mm Metal Cutting And Turning Horizontal Manual Lathe Machine Manual Export Standard Package

CW6180Q Horizontal Lathe Machine, Horizontal Metal Working Lathe Machine

#### Horizontal Mecanic Tool Lathe Machine Lathe Mesin Bubut Universal Lathe **Product Introduction:**

The CW6163, CW61100, CW61125, and CW61160 heavy-duty lathes are suitable for turning or machining cast iron and steel workpieces as well as medium to large non-ferrous metal parts. They can perform external cylindrical surface turning, internal hole and end face turning, and various internal and external metric, inch, module, and diametrical pitch threads. The top slide can be used independently for turning of short tapers. These lathes boast high power, high rigidity, and a wide range of rotating speeds, making them ideal for high-speed and strong force turning operations.

This lathe are suitable for turning internal and external cylindrical, conical and swing surfaces as well as various metric, inch, module and diametric pitch threads. They can also be used for broaching oil grooves and keyways.

The Horizontal lathe machine is mainly suitable for cutting the workpiece inside and outside round cylindrical, cone and other rotating parts, machinable various commonly used metric, inch, module and diametral pitch thread, and broaching oil groove and keyway.