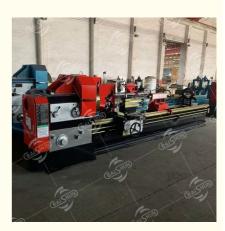

## Heavy Duty Parallel Lathe Machine CW6180Q Horizontal 800mm 480mm 105mm Metal Cutting And Turning Horizontal Manual Lathe Machine Manual Export Standard Package

CW6180Q Horizontal Lathe Machine, Horizontal Metal Working Lathe Machine

#### Horizontal Mecanic Tool Lathe Machine Lathe Mesin Bubut Universal Lathe **Product Introduction:**

The CW6163, CW61100, CW61125, and CW61160 heavy-duty lathes are suitable for turning or machining cast iron and steel workpieces as well as medium to large non-ferrous metal parts. They can perform external cylindrical surface turning, internal hole and end face turning, and various internal and external metric, inch, module, and diametrical pitch threads. The top slide can be used independently for turning of short tapers. These lathes boast high power, high rigidity, and a wide range of rotating speeds, making them ideal for high-speed and strong force turning operations.

This lathe are suitable for turning internal and external cylindrical, conical and swing surfaces as well as various metric, inch, module and diametric pitch threads. They can also be used for broaching oil grooves and keyways.

The Horizontal lathe machine is mainly suitable for cutting the workpiece inside and outside round cylindrical, cone and other rotating parts, machinable various commonly used metric, inch, module and diametral pitch thread, and broaching oil groove and keyway.