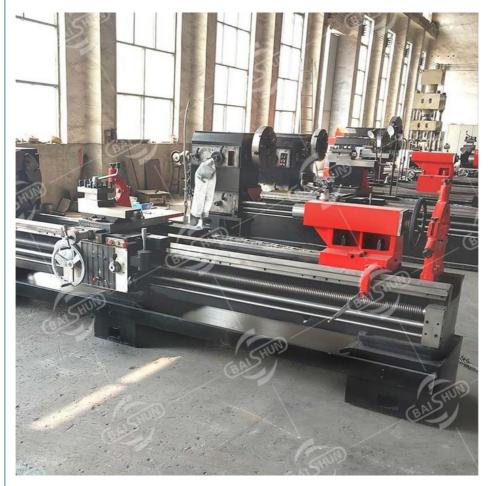

### More Images

#### Horizontal Mecanic Tool Lathe Machine Lathe Mesin Bubut Universal Lathe **Product Introduction:**

The CW6163, CW61100, CW61125, and CW61160 heavy-duty lathes are suitable for turning or machining cast iron and steel workpieces as well as medium to large non-ferrous metal parts. They can perform external cylindrical surface turning, internal hole and end face turning, and various internal and external metric, inch, module, and diametrical pitch threads. The top slide can be used independently for turning of short tapers. These lathes boast high power, high rigidity, and a wide range of rotating speeds, making them ideal for high-speed and strong force turning operations.