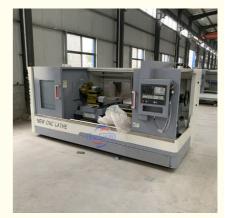

|
| Export standard wooden case package, or as customers' requirement. |
| 45 work days                                                       |
| T/T, L/C, Western Union                                            |



### **Product Specification**

• Product Name:

Flat Bed Precision CNC Lathe Machine

50 Set/Sets per Month

- Max.Swing Diameter(mm): 610 Mm
- Max. Length Of Workpiece 3000 (mm):
- Max. Spindle Speed (r.p.m):1500 R.p.m
- Structure: Flat Bed Lathe
- Machining Capacity: Heavy Duty
- Spindle Motor Power(kW): 7.5
- Spindle Bore(mm): 52/80/105 Single
- No. Of Spindles:
- Number Of Axes:
- Repeatability (X/Y/Z) (mm): ±0.006
- X/Z Rapid Traverse: 4/6m/min
- Tail Stock Center Travel: 150mm
- Usage:

High Precision CNC Lathe

## More Images



2



for more products please visit us on lathemach.com

#### Horizontal Lathe Metal Slant Bed Flat Bed Precision CNC Lathe Machine

### **Product Description**

The CNC lathe is a machine tool that is used for shaping and turning metal workpieces. It use a variety of cutting tools, such as drills, boring tools, and turning tools, to remove material from the workpiece. The machine is programmed using software that specifies the size and shape of the workpiece, as well as the cutting operations to be performed.

The workpiece is clamped in the spindle of the lathe, which rotates at high speed to create the cutting motion. As the workpiece rotates, the cutting tools move in precise patterns to remove material and shape the workpiece.

CNC lathes are highly precise and efficient machines that ar