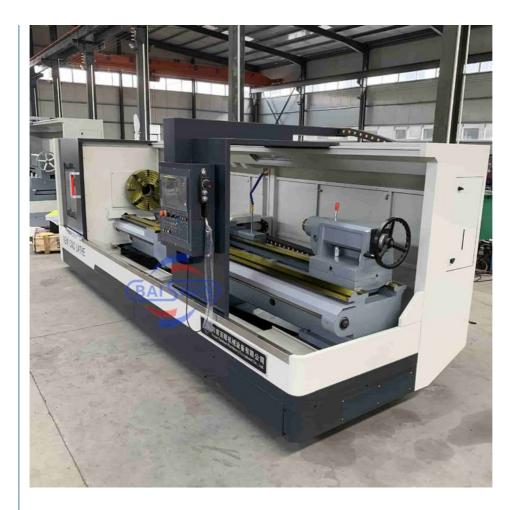

## More Images

2

for more products please visit us on lathemach.com

#### Horizontal Lathe Metal Slant Bed Flat Bed Precision CNC Lathe Machine

### **Product Description**

The CNC lathe is a machine tool that is used for shaping and turning metal workpieces. It use a variety of cutting tools, such as drills, boring tools, and turning tools, to remove material from the workpiece. The machine is programmed using software that specifies the size and shape of the workpiece, as well as the cutting operations to be performed.