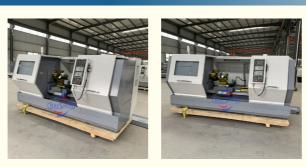

|
| Export standard wooden case package, or as customers' requirement. |
| 45 work days                                                       |
| T/T, L/C, Western Union                                            |



### **Product Specification**

• Product Name:

Flat Bed Precision CNC Lathe Machine

50 Set/Sets per Month

- Max.Swing Diameter(mm): 610 Mm
- Max. Length Of Workpiece 3000 (mm):
- Max. Spindle Speed (r.p.m):1500 R.p.m
- Structure: Flat Bed Lathe
- Machining Capacity: Heavy Duty
- Spindle Motor Power(kW): 7.5
- Spindle Bore(mm): 52/80/105 Single
- No. Of Spindles:
- Number Of Axes:
- Repeatability (X/Y/Z) (mm): ±0.006
- X/Z Rapid Traverse: 4/6m/min
- Tail Stock Center Travel: 150mm
- Usage:

High Precision CNC Lathe

## More Images



2



for more products please visit us on lathemach.com

#### Horizontal Lathe Metal Slant Bed Flat Bed Precision CNC Lathe Machine

### **Product Description**

The CNC lathe is a machine tool that is used for shaping and turning metal workpieces. It use a variety of cutting tools, such as drills, boring tools, and turning tools, to remove material from the workpiece. The machine is programmed using software that specifies the size and shape of the workpiece, as well as the cutting operations to be performed.

The workpiece is clamped in the spindle of the lathe, which rotates at high speed to create the cutting motion. As the workpiece rotates, the cutting tools move in precise patterns to remove material and shape the workpiece.

CNC lathes are highly precise and efficient machines th