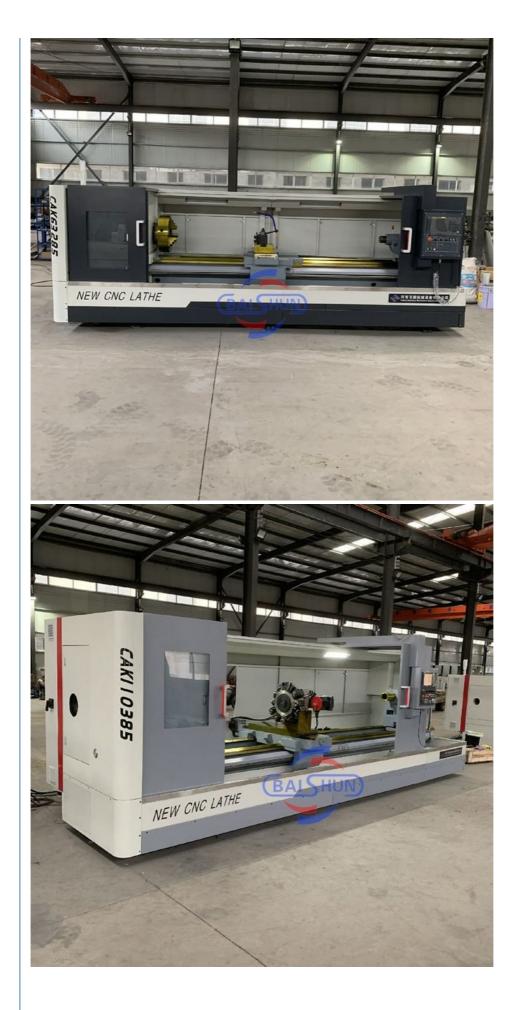

## More Images

2

for more products please visit us on lathemach.com

#### Horizontal Lathe Metal Slant Bed Flat Bed Precision CNC Lathe Machine

### **Product Description**

The CNC lathe is a machine tool that is used for shaping and turning metal workpieces. It use a variety of cutting tools, such as drills, boring tools, and turning tools, to remove material from the workpiece. The machine is programmed using software that specifies the size and shape of the workpiece, as well as the cutting operations to be performed.