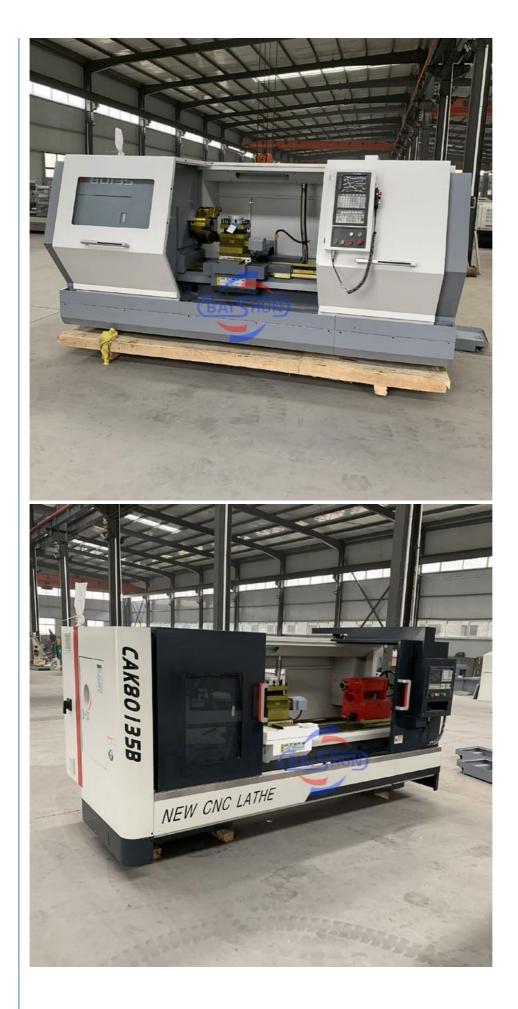

## More Images

2

for more products please visit us on lathemach.com

#### Horizontal Lathe Metal Slant Bed Flat Bed Precision CNC Lathe Machine

### **Product Description**

The CNC lathe is a machine tool that is used for shaping and turning metal workpieces. It use a variety of cutting tools, such as drills, boring tools, and turning tools, to remove material from the workpiece. The machine is programmed using software that specifies the size and shape of the workpiece, as well as the cutting operations to be performed.