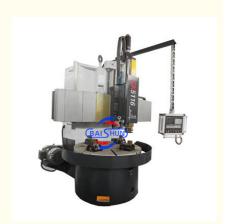

# Automatic CNC Vertical Metal Turning Lathe Tornos Machine Tools

# **Product Specification**

Product Name: Machine Tools
Machine Type: CK5116
Max. Turning 1600
Diameter(mm):

 Max. Height Of 1200 Workpiece(mm):

Worktable Size(mm): 1400
Max.weight Of Workpiece: 3.2tons
No. Of Spindles: Single
Voltage: 380V

#### **Automatic CNC Vertical Metal Turning Lathe Tornos Machine Tools**

China Hot sale Multi-purpose CNC Vertical Turning Lathe is suitable to process ferrous metal, nonferrous metals and partial non-metallic material, and could achieve the processing of turning of the end face, inside and outside cylindrical surface, inside and outside circular conical surface and drilling, expanding, reaming of hole. Main transmission is driven by the spindle AC servo motor, hydraulic gear change and two gears step less speed regulation. Worktable is manual 4-jaw single movement chuck.