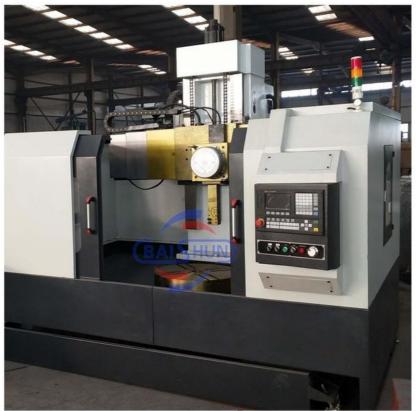

#### **Automatic CNC Vertical Metal Turning Lathe Tornos Machine Tools**

China Hot sale Multi-purpose CNC Vertical Turning Lathe is suitable to process ferrous metal, nonferrous metals and partial non-metallic material, and could achieve the processing of turning of the end face, inside and outside cylindrical surface, inside and outside circular conical surface and drilling, expanding, reaming of hole. Main transmission is driven by the spindle AC servo motor, hydraulic gear change and two gears step less speed regulation. Worktable is manual 4-jaw single movement chuck.

#### **Main Features:**

- 1. CNC vertical lathe, the CNC system uses Siemens 828DD system, there is a vertical tool post, the maximum machining diameter is 1600mm to 2600mm of single column vertical lathe, For CK5116 type, it is designed with the table diameter of 1400mm, and the standard maximum machining height is 1200mm.
- 2. The transmission device is a four-speed sleepless transmission, which is convenient, sensitive and reliable.
- 3. Set in the system, all gears use 40Cr grinding gears, which have the characteristics of high rotation accuracy and low noise.
- 4. The machine is suitable for high speed steel tools and carbide cutting tool processing of non-ferrous metal, black metal and nonmetal materials. On the machine can complete the following processes:Turning the inner and outer cylindrical surface of the plane; all kinds of hook face, inner and outer cone face, thread, cutting slot and cutting.

#### Machine parameter

| Model                                            | CK518    | CK5112Q  | CK5112A  | CK5116Q  | CK5120A  | CK5126A  |
|--------------------------------------------------|----------|----------|----------|----------|----------|----------|
| Max. turning diameter of vertical tool rest (mm) | 800      | 1200     | 1200     | 1600     | 2000     | 2600     |
| Working table diameter (mm)                      | 700      | 1000     | 1000     | 1400     | 1800     | 2200     |
| Max. height of work-piece (mm)                   | 800      | 1000     | 1000     | 1200     | 1250     | 1400     |
| Max. weight of work-piece (kg)                   | 1500     | 1500     | 3200     | 3200     | 8000     | 8000     |
| Range of worktable rotation speed (rpm)          | 30-260   | 20-180   | 6.3-200  | 15-160   | 3.2-100  | 2.2-70   |
| Feeding series                                   | Stepless | Stepless | Stepless | Stepless | Stepless | Stepless |
| Range of tool rest feed (mm/min)                 | 0.25-90  | 0.25-90  | 0.8-86   | 0.25-90  | 0.8-86   | 0.8-86   |
| Cross beam travel (mm)                           | 500      | 1000     | 650      | 1200     | 890      | 1090     |
| Horizontal travel of tool rest (mm)              | 500      | 700      | 700      | 900      | 1115     | 1400     |
| Vertical travel of tool rest (mm)                | 450      | 500      | 650      | 750      | 800      | 800      |
| Size of section of cutter bar (mm)               | 30*40    | 30*40    | 30*40    | 30*40    | 30*40    | 30*40    |
| Main motor power (kw)                            | 11       | 15       | 22       | 15       | 30       | 30       |