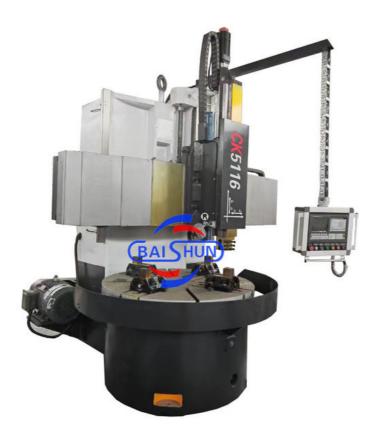

# Automatic CNC Vertical Metal Turning Lathe Tornos Machine Tools

#### **Automatic CNC Vertical Metal Turning Lathe Tornos Machine Tools**

China Hot sale Multi-purpose CNC Vertical Turning Lathe is suitable to process ferrous metal, nonferrous metals and partial non-metallic material, and could achieve the processing of turning of the end face, inside and outside cylindrical surface, inside and outside circular conical surface and drilling, expanding, reaming of hole. Main transmission is driven by the spindle AC servo motor, hydraulic gear change and two gears step less speed regulation. Worktable is manual 4-jaw single movement chuck.

#### **Main Features:**

- 1. CNC vertical lathe, the CNC system uses Siemens 828DD system, there is a vertical tool post, the maximum machining diameter is 1600mm to 2600mm of single column vertical lathe, For CK5116 type, it is designed with the table diameter of 1400mm, and the standard maximum machining height is 1200mm.
- 2. The transmission device is a four-speed sleepless transmission, which is convenient, sensitive and reliable.
- 3. Set in the system, all gears use 40Cr grinding gears, which have the characteristics of high rotation accuracy and low noise.
- 4. The machine is suitable for high speed steel tools and carbide cutting tool processing of non-ferrous metal, black metal and nonmetal materials. On the machine can complete the following processes:Turning the inner and outer cylindrical surface of the plane; all kinds of hook face, inner and outer cone face, thread, cutting slot and cutting.