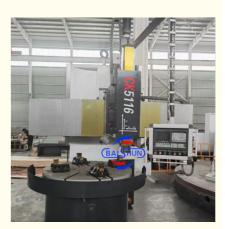

# CK5116 VTL Machine Torno Single Column CNC Vertical Turning Lathe

#### CK5116 VTL Machine Torno Single Column CNC Vertical Turning Lathe

China Hot sale Multi-purpose CNC Vertical Turning Lathe is suitable to process ferrous metal, nonferrous metals and partial non-metallic material, and could achieve the processing of turning of the end face, inside and outside cylindrical surface, inside and outside circular conical surface and drilling, expanding, reaming of hole. Main transmission is driven by the spindle AC servo motor, hydraulic gear change and two gears step less speed regulation. Worktable is manual 4-jaw single movement chuck.

## Main Features:

1. CNC vertical lathe, the CNC system uses Siemens 828DD system, there is a vertical tool post, the maximum machining diameter is 1600mm to 2600mm of single column vertical lathe, For CK5116 type, it is designed with the table diameter of 1400mm, and the standard maximum machining height is 1200mm.