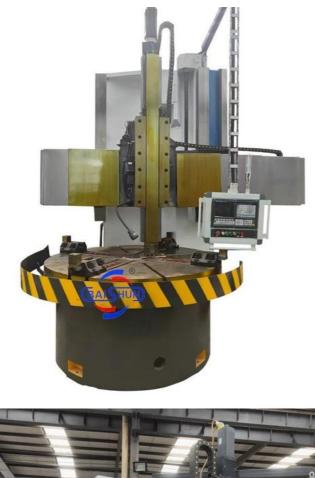

# CK5116 VTL Machine Torno Single Column CNC Vertical Turning Lathe

#### CK5116 VTL Machine Torno Single Column CNC Vertical Turning Lathe

China Hot sale Multi-purpose CNC Vertical Turning Lathe is suitable to process ferrous metal, nonferrous metals and partial non-metallic material, and could achieve the processing of turning of the end face, inside and outside cylindrical surface, inside and outside circular conical surface and drilling, expanding, reaming of hole. Main transmission is driven by the spindle AC servo motor, hydraulic gear change and two gears step less speed regulation. Worktable is manual 4-jaw single movement chuck.

## Main Features:

1. CNC vertical lathe, the CNC system uses Siemens 828DD system, there is a vertical tool post, the maximum machining diameter is 1600mm to 2600mm of single column vertical lathe, For CK5116 type, it is designed with the table diameter of 1400mm, and the standard maximum machining height is 1200mm.

### Machine parameter

| Model                                            | CK518    | CK5112Q  | CK5112A  | CK5116Q  | CK5120A  | CK5126A  |
|--------------------------------------------------|----------|----------|----------|----------|----------|----------|
| Max. turning diameter of vertical tool rest (mm) | 800      | 1200     | 1200     | 1600     | 2000     | 2600     |
| Working table diameter (mm)                      | 700      | 1000     | 1000     | 1400     | 1800     | 2200     |
| Max. height of work-piece (mm)                   | 800      | 1000     | 1000     | 1200     | 1250     | 1400     |
| Max. weight of work-piece (kg)                   | 1500     | 1500     | 3200     | 3200     | 8000     | 8000     |
| Range of worktable rotation speed (rpm)          | 30-260   | 20-180   | 6.3-200  | 15-160   | 3.2-100  | 2.2-70   |
| Feeding series                                   | Stepless | Stepless | Stepless | Stepless | Stepless | Stepless |
| Range of tool rest feed (mm/min)                 | 0.25-90  | 0.25-90  | 0.8-86   | 0.25-90  | 0.8-86   | 0.8-86   |
| Cross beam travel (mm)                           | 500      | 1000     | 650      | 1200     | 890      | 1090     |
| Horizontal travel of tool rest (mm)              | 500      | 700      | 700      | 900      | 1115     | 1400     |
| Vertical travel of tool rest (mm)                | 450      | 500      | 650      | 750      | 800      | 800      |
| Size of section of cutter bar (mm)               | 30*40    | 30*40    | 30*40    | 30*40    | 30*40    | 30*40    |
| Main motor power (kw)                            | 11       | 15       | 22       | 15       | 30       | 30       |