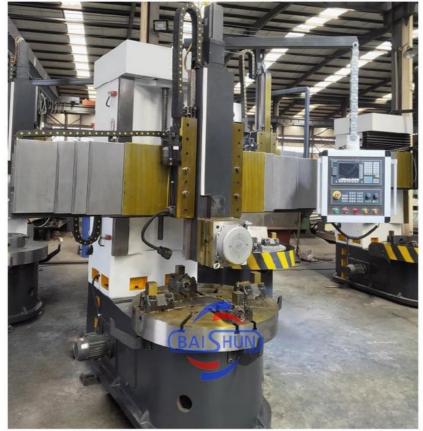

#### CK5116 VTL Machine Torno Single Column CNC Vertical Turning Lathe

China Hot sale Multi-purpose CNC Vertical Turning Lathe is suitable to process ferrous metal, nonferrous metals and partial non-metallic material, and could achieve the processing of turning of the end face, inside and outside cylindrical surface, inside and outside circular conical surface and drilling, expanding, reaming of hole. Main transmission is driven by the spindle AC servo motor, hydraulic gear change and two gears step less speed regulation. Worktable is manual 4-jaw single movement chuck.

## Main Features:

1. CNC vertical lathe, the CNC system uses Siemens 828DD system, there is a vertical tool post, the maximum machining diameter is 1600mm to 2600mm of single column vertical lathe, For CK5116 type, it is designed with the table diameter of 1400mm, and the standard maximum machining height is 1200mm.

## **Detail Machine Photo:**

A

Shipping and Delivering:

For more details and specifications, please contact:

No.65, Tianming Road, Jinshui District, Zhengzhou City, Henan Province, China