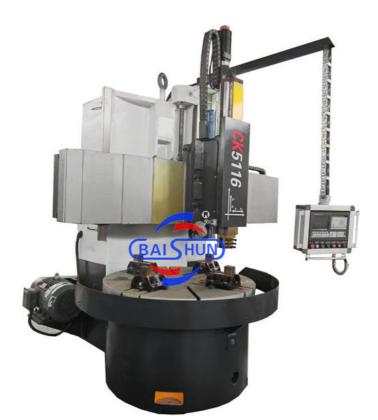

# CK5116 VTL Machine Torno Single Column CNC Vertical Turning Lathe

#### CK5116 VTL Machine Torno Single Column CNC Vertical Turning Lathe

China Hot sale Multi-purpose CNC Vertical Turning Lathe is suitable to process ferrous metal, nonferrous metals and partial non-metallic material, and could achieve the processing of turning of the end face, inside and outside cylindrical surface, inside and outside circular conical surface and drilling, expanding, reaming of hole. Main transmission is driven by the spindle AC servo motor, hydraulic gear change and two gears step less speed regulation. Worktable is manual 4-jaw single movement chuck.

## Main Features:

1. CNC vertical lathe, the CNC system uses Siemens 828DD system, there is a vertical tool post, the maximum machining diameter is 1600mm to 2600mm of single column vertical lathe, For CK5116 type, it is designed with the table diameter of 1400mm, and the standard maximum machining height is 1200mm.