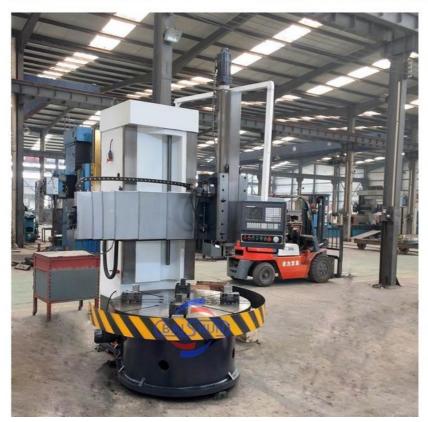

#### CK5116 VTL Machine Torno Single Column CNC Vertical Turning Lathe

China Hot sale Multi-purpose CNC Vertical Turning Lathe is suitable to process ferrous metal, nonferrous metals and partial non-metallic material, and could achieve the processing of turning of the end face, inside and outside cylindrical surface, inside and outside circular conical surface and drilling, expanding, reaming of hole. Main transmission is driven by the spindle AC servo motor, hydraulic gear change and two gears step less speed regulation. Worktable is manual 4-jaw single movement chuck.

## Main Features:

1. CNC vertical lathe, the CNC system uses Siemens 828DD system, there is a vertical tool post, the maximum machining diameter is 1600mm to 2600mm of single column vertical lathe, For CK5116 type, it is designed with the table diameter of 1400mm, and the standard maximum machining height is 1200mm.

## **Detail Machine Photo:**

A

Shipping and Delivering:

For more details and specifications, please contact:

No.65, Tianming Road, Jinshui District, Zhengzhou City, Henan Province, China