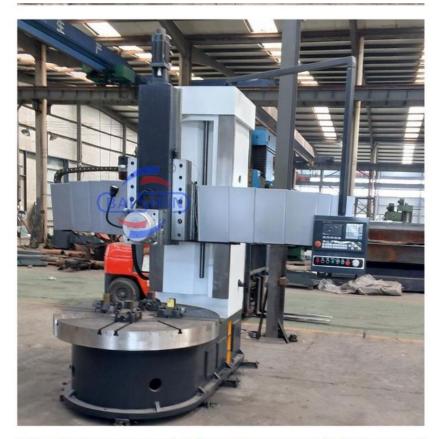

#### CK5116 VTL Machine Torno Single Column CNC Vertical Turning Lathe

China Hot sale Multi-purpose CNC Vertical Turning Lathe is suitable to process ferrous metal, nonferrous metals and partial non-metallic material, and could achieve the processing of turning of the end face, inside and outside cylindrical surface, inside and outside circular conical surface and drilling, expanding, reaming of hole. Main transmission is driven by the spindle AC servo motor, hydraulic gear change and two gears step less speed regulation. Worktable is manual 4-jaw single movement chuck.

## Main Features:

1. CNC vertical lathe, the CNC system uses Siemens 828DD system, there is a vertical tool post, the maximum machining diameter is 1600mm to 2600mm of single column vertical lathe, For CK5116 type, it is designed with the table diameter of 1400mm, and the standard maximum machining height is 1200mm.

## **Detail Machine Photo:**

A

Shipping and Delivering:

For more details and specifications, please contact:

No.65, Tianming Road, Jinshui District, Zhengzhou City, Henan Province, China