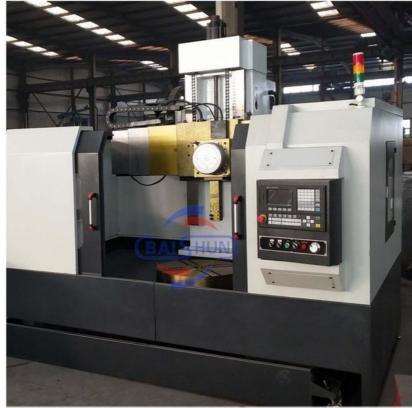

#### CK5116 VTL Machine Torno Single Column CNC Vertical Turning Lathe

China Hot sale Multi-purpose CNC Vertical Turning Lathe is suitable to process ferrous metal, nonferrous metals and partial non-metallic material, and could achieve the processing of turning of the end face, inside and outside cylindrical surface, inside and outside circular conical surface and drilling, expanding, reaming of hole. Main transmission is driven by the spindle AC servo motor, hydraulic gear change and two gears step less speed regulation. Worktable is manual 4-jaw single movement chuck.

## Main Features:

1. CNC vertical lathe, the CNC system uses Siemens 828DD system, there is a vertical tool post, the maximum machining diameter is 1600mm to 2600mm of single column vertical lathe, For CK5116 type, it is designed with the table diameter of 1400mm, and the standard maximum machining height is 1200mm.

## **Detail Machine Photo:**

A

Shipping and Delivering:

For more details and specifications, please contact:

No.65, Tianming Road, Jinshui District, Zhengzhou City, Henan Province, China