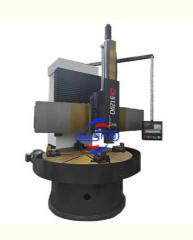

# CK5116 VTL Machine Torno Single Column CNC Vertical Turning Lathe

#### CK5116 VTL Machine Torno Single Column CNC Vertical Turning Lathe

China Hot sale Multi-purpose CNC Vertical Turning Lathe is suitable to process ferrous metal, nonferrous metals and partial non-metallic material, and could achieve the processing of turning of the end face, inside and outside cylindrical surface, inside and outside circular conical surface and drilling, expanding, reaming of hole. Main transmission is driven by the spindle AC servo motor, hydraulic gear change and two gears step less speed regulation. Worktable is manual 4-jaw single movement chuck.

## Main Features:

1. CNC vertical lathe, the CNC system uses Siemens 828DD system, there is a vertical tool post, the maximum machining diameter is 1600mm to 2600mm of single column vertical lathe, For CK5116 type, it is designed with the table diameter of 1400mm, and the standard maximum machining height is 1200mm.