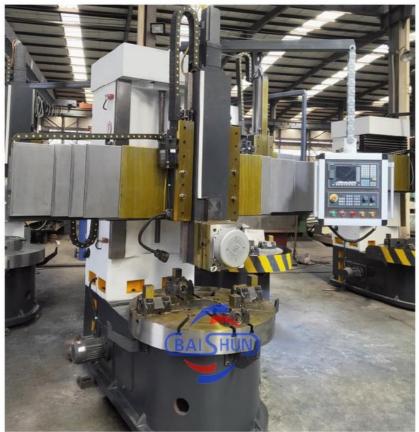

#### Automatic CK5117 Cnc Vertical Turret Lathe Machine Meatl Turning Lathe

China Hot sale Multi-purpose CNC Vertical Turning Lathe is suitable to process ferrous metal, nonferrous metals and partial non-metallic material, and could achieve the processing of turning of the end face, inside and outside cylindrical surface, inside and outside circular conical surface and drilling, expanding, reaming of hole. Main transmission is driven by the spindle AC servo motor, hydraulic gear change and two gears step less speed regulation. Worktable is manual 4-jaw single movement chuck.

#### **Main Features:**

- 1. CNC vertical lathe, the CNC system uses Siemens 828DD system, there is a vertical tool post, the maximum machining diameter is 1600mm to 2600mm of single column vertical lathe, For CK5116 type, it is designed with the table diameter of 1400mm, and the standard maximum machining height is 1200mm.
- 2. The transmission device is a four-speed sleepless transmission, which is convenient, sensitive and reliable.
- 3. Set in the system, all gears use 40Cr grinding gears, which have the characteristics of high rotation accuracy and low noise.
- 4. The machine is suitable for high speed steel tools and carbide cutting tool processing of non-ferrous metal, black metal and nonmetal materials. On the machine can complete the following processes:Turning the inner and outer cylindrical surface of the plane; all kinds of hook face, inner and outer cone face, thread, cutting slot and cutting.

#### **Detail Machine Photo:**

**Shipping and Delivering:** 

For more details and specifications, please contact:

Ms. Elena Xie

(Sales Manager)

Ph:/Whatsapp: +86 17838375098

Email: elena@goodlathe.com

Tel:+86 371-55661885