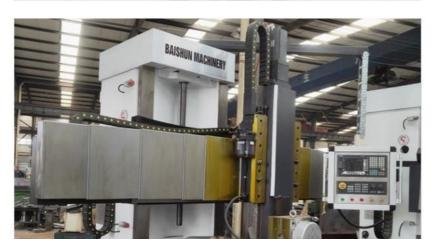

#### Automatic CK5117 Cnc Vertical Turret Lathe Machine Meatl Turning Lathe

China Hot sale Multi-purpose CNC Vertical Turning Lathe is suitable to process ferrous metal, nonferrous metals and partial non-metallic material, and could achieve the processing of turning of the end face, inside and outside cylindrical surface, inside and outside circular conical surface and drilling, expanding, reaming of hole. Main transmission is driven by the spindle AC servo motor, hydraulic gear change and two gears step less speed regulation. Worktable is manual 4-jaw single movement chuck.

#### **Main Features:**

- 1. CNC vertical lathe, the CNC system uses Siemens 828DD system, there is a vertical tool post, the maximum machining diameter is 1600mm to 2600mm of single column vertical lathe, For CK5116 type, it is designed with the table diameter of 1400mm, and the standard maximum machining height is 1200mm.
- 2. The transmission device is a four-speed sleepless transmission, which is convenient, sensitive and reliable.
- 3. Set in the system, all gears use 40Cr grinding gears, which have the characteristics of high rotation accuracy and low noise.
- 4. The machine is suitable for high speed steel tools and carbide cutting tool processing of non-ferrous metal, black metal and nonmetal materials. On the machine can complete the following processes:Turning the inner and outer cylindrical surface of the plane; all kinds of hook face, inner and outer cone face, thread, cutting slot and cutting.

#### **Detail Machine Photo:**

**Shipping and Delivering:** 

For more details and specifications, please contact:

Ms. Elena Xie

(Sales Manager)

Ph:/Whatsapp: +86 17838375098

Email: elena@goodlathe.com

Tel:+86 371-55661885