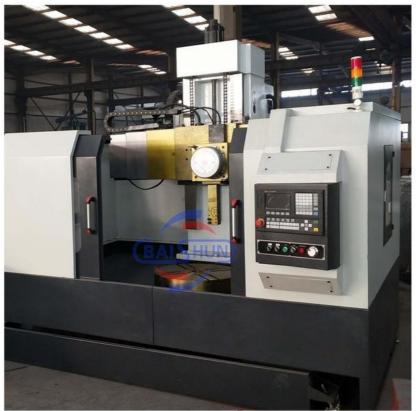

# More Images

#### Automatic CK5117 Cnc Vertical Turret Lathe Machine Meatl Turning Lathe

China Hot sale Multi-purpose CNC Vertical Turning Lathe is suitable to process ferrous metal, nonferrous metals and partial non-metallic material, and could achieve the processing of turning of the end face, inside and outside cylindrical surface, inside and outside circular conical surface and drilling, expanding, reaming of hole. Main transmission is driven by the spindle AC servo motor, hydraulic gear change and two gears step less speed regulation. Worktable is manual 4-jaw single movement chuck.

#### **Main Features:**

- 1. CNC vertical lathe, the CNC system uses Siemens 828DD system, there is a vertical tool post, the maximum machining diameter is 1600mm to 2600mm of single column vertical lathe, For CK5116 type, it is designed with the table diameter of 1400mm, and the standard maximum machining height is 1200mm.
- 2. The transmission device is a four-speed sleepless transmission, which is convenient, sensitive and reliable.
- 3. Set in the system, all gears use 40Cr grinding gears, which have the characteristics of high rotation accuracy and low noise.
- 4. The machine is suitable for high speed steel tools and carbide cutting tool processing of non-ferrous metal, black metal and nonmetal materials. On the machine can complete the following processes:Turning the inner and outer cylindrical surface of the plane; all kinds of hook face, inner and outer cone face, thread, cutting slot and cutting.