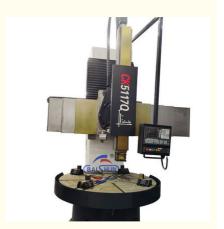

# More Images

#### Automatic CK5117 Cnc Vertical Turret Lathe Machine Meatl Turning Lathe

China Hot sale Multi-purpose CNC Vertical Turning Lathe is suitable to process ferrous metal, nonferrous metals and partial non-metallic material, and could achieve the processing of turning of the end face, inside and outside cylindrical surface, inside and outside circular conical surface and drilling, expanding, reaming of hole. Main transmission is driven by the spindle AC servo motor, hydraulic gear change and two gears step less speed regulation. Worktable is manual 4-jaw single movement chuck.

#### **Main Features:**

- 1. CNC vertical lathe, the CNC system uses Siemens 828DD system, there is a vertical tool post, the maximum machining diameter is 1600mm to 2600mm of single column vertical lathe, For CK5116 type, it is designed with the table diameter of 1400mm, and the standard maximum machining height is 1200mm.
- 2. The transmission device is a four-speed sleepless transmission, which is convenient, sensitive and reliable.
- 3. Set in the system, all gears use 40Cr grinding gears, which have the characteristics of high rotation accuracy and low noise.
- 4. The machine is suitable for high speed steel tools and carbide cutting tool processing of non-ferrous metal, black metal and nonmetal materials. On the machine can complete the following processes:Turning the inner and outer cylindrical surface of the plane; all kinds of hook face, inner and outer cone face, thread, cutting slot and cutting.