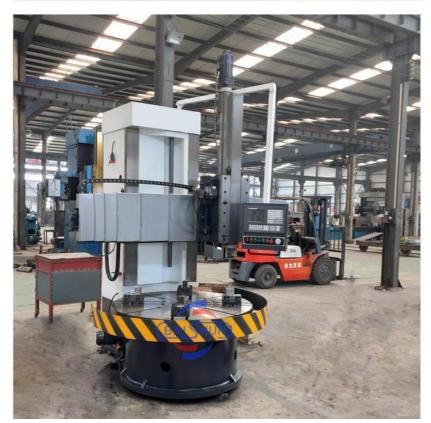

#### Automatic CK5117 Cnc Vertical Turret Lathe Machine Meatl Turning Lathe

China Hot sale Multi-purpose CNC Vertical Turning Lathe is suitable to process ferrous metal, nonferrous metals and partial non-metallic material, and could achieve the processing of turning of the end face, inside and outside cylindrical surface, inside and outside circular conical surface and drilling, expanding, reaming of hole. Main transmission is driven by the spindle AC servo motor, hydraulic gear change and two gears step less speed regulation. Worktable is manual 4-jaw single movement chuck.

#### **Main Features:**

- 1. CNC vertical lathe, the CNC system uses Siemens 828DD system, there is a vertical tool post, the maximum machining diameter is 1600mm to 2600mm of single column vertical lathe, For CK5116 type, it is designed with the table diameter of 1400mm, and the standard maximum machining height is 1200mm.
- 2. The transmission device is a four-speed sleepless transmission, which is convenient, sensitive and reliable.
- 3. Set in the system, all gears use 40Cr grinding gears, which have the characteristics of high rotation accuracy and low noise.
- 4. The machine is suitable for high speed steel tools and carbide cutting tool processing of non-ferrous metal, black metal and nonmetal materials. On the machine can complete the following processes:Turning the inner and outer cylindrical surface of the plane; all kinds of hook face, inner and outer cone face, thread, cutting slot and cutting.

#### **Detail Machine Photo:**

**Shipping and Delivering:** 

For more details and specifications, please contact:

Ms. Elena Xie

(Sales Manager)

Ph:/Whatsapp: +86 17838375098

Email: elena@goodlathe.com

Tel:+86 371-55661885