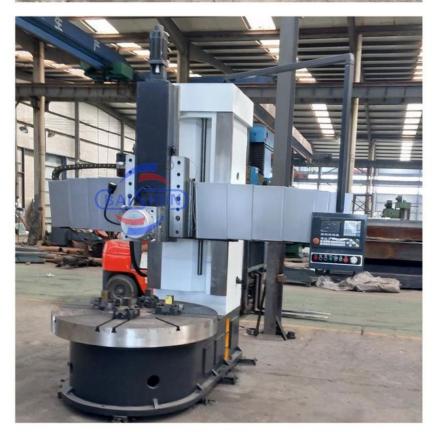

# More Images

#### Automatic CK5117 Cnc Vertical Turret Lathe Machine Meatl Turning Lathe

China Hot sale Multi-purpose CNC Vertical Turning Lathe is suitable to process ferrous metal, nonferrous metals and partial non-metallic material, and could achieve the processing of turning of the end face, inside and outside cylindrical surface, inside and outside circular conical surface and drilling, expanding, reaming of hole. Main transmission is driven by the spindle AC servo motor, hydraulic gear change and two gears step less speed regulation. Worktable is manual 4-jaw single movement chuck.

#### **Main Features:**

- 1. CNC vertical lathe, the CNC system uses Siemens 828DD system, there is a vertical tool post, the maximum machining diameter is 1600mm to 2600mm of single column vertical lathe, For CK5116 type, it is designed with the table diameter of 1400mm, and the standard maximum machining height is 1200mm.
- 2. The transmission device is a four-speed sleepless transmission, which is convenient, sensitive and reliable.
- 3. Set in the system, all gears use 40Cr grinding gears, which have the characteristics of high rotation accuracy and low noise.
- 4. The machine is suitable for high speed steel tools and carbide cutting tool processing of non-ferrous metal, black metal and nonmetal materials. On the machine can complete the following processes:Turning the inner and outer cylindrical surface of the plane; all kinds of hook face, inner and outer cone face, thread, cutting slot and cutting.