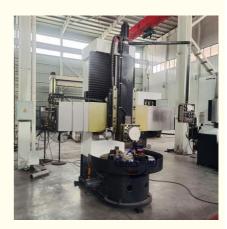

# More Images

#### Automatic CK5117 Cnc Vertical Turret Lathe Machine Meatl Turning Lathe

China Hot sale Multi-purpose CNC Vertical Turning Lathe is suitable to process ferrous metal, nonferrous metals and partial non-metallic material, and could achieve the processing of turning of the end face, inside and outside cylindrical surface, inside and outside circular conical surface and drilling, expanding, reaming of hole. Main transmission is driven by the spindle AC servo motor, hydraulic gear change and two gears step less speed regulation. Worktable is manual 4-jaw single movement chuck.

#### **Main Features:**

- 1. CNC vertical lathe, the CNC system uses Siemens 828DD system, there is a vertical tool post, the maximum machining diameter is 1600mm to 2600mm of single column vertical lathe, For CK5116 type, it is designed with the table diameter of 1400mm, and the standard maximum machining height is 1200mm.
- 2. The transmission device is a four-speed sleepless transmission, which is convenient, sensitive and reliable.
- 3. Set in the system, all gears use 40Cr grinding gears, which have the characteristics of high rotation accuracy and low noise.
- 4. The machine is suitable for high speed steel tools and carbide cutting tool processing of non-ferrous metal, black metal and nonmetal materials. On the machine can complete the following processes:Turning the inner and outer cylindrical surface of the plane; all kinds of hook face, inner and outer cone face, thread, cutting slot and cutting.