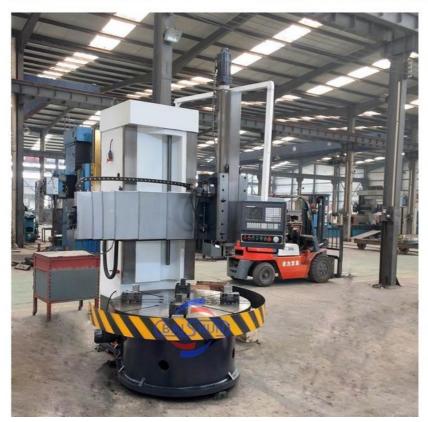

#### High Precision Lathe Cnc Vertical Turning Lathe VTL Machine Tools

China Hot sale Multi-purpose CNC Vertical Turning Lathe is suitable to process ferrous metal, nonferrous metals and partial non-metallic material, and could achieve the processing of turning of the end face, inside and outside cylindrical surface, inside and outside circular conical surface and drilling, expanding, reaming of hole. Main transmission is driven by the spindle AC servo motor, hydraulic gear change and two gears step less speed regulation. Worktable is manual 4-jaw single movement chuck.

### **Detail Machine Photo:**

A

Shipping and Delivering:

For more details and specifications, please contact:

No.65, Tianming Road, Jinshui District, Zhengzhou City, Henan Province, China