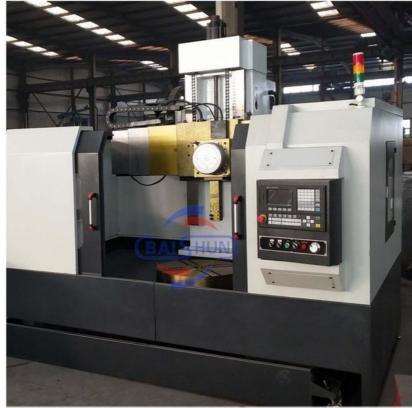

#### High Precision Lathe Cnc Vertical Turning Lathe VTL Machine Tools

China Hot sale Multi-purpose CNC Vertical Turning Lathe is suitable to process ferrous metal, nonferrous metals and partial non-metallic material, and could achieve the processing of turning of the end face, inside and outside cylindrical surface, inside and outside circular conical surface and drilling, expanding, reaming of hole. Main transmission is driven by the spindle AC servo motor, hydraulic gear change and two gears step less speed regulation. Worktable is manual 4-jaw single movement chuck.

### **Detail Machine Photo:**

A

Shipping and Delivering:

For more details and specifications, please contact:

No.65, Tianming Road, Jinshui District, Zhengzhou City, Henan Province, China