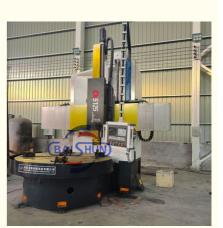

# High Precision Lathe Cnc Vertical Turning Lathe VTL Machine Tools

#### High Precision Lathe Cnc Vertical Turning Lathe VTL Machine Tools

China Hot sale Multi-purpose CNC Vertical Turning Lathe is suitable to process ferrous metal, nonferrous metals and partial non-metallic material, and could achieve the processing of turning of the end face, inside and outside cylindrical surface, inside and outside circular conical surface and drilling, expanding, reaming of hole. Main transmission is driven by the spindle AC servo motor, hydraulic gear change and two gears step less speed regulation. Worktable is manual 4-jaw single movement chuck.

### **Detail Machine Photo:**

A

Shipping and Delivering:

For more details and specifications, please contact:

No.65, Tianming Road, Jinshui District, Zhengzhou City, Henan Province, China