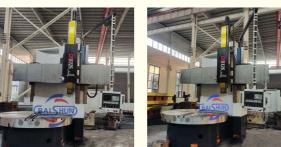

# High Precision Lathe Cnc Vertical Turning Lathe VTL Machine Tools

#### High Precision Lathe Cnc Vertical Turning Lathe VTL Machine Tools

China Hot sale Multi-purpose CNC Vertical Turning Lathe is suitable to process ferrous metal, nonferrous metals and partial non-metallic material, and could achieve the processing of turning of the end face, inside and outside cylindrical surface, inside and outside circular conical surface and drilling, expanding, reaming of hole. Main transmission is driven by the spindle AC servo motor, hydraulic gear change and two gears step less speed regulation. Worktable is manual 4-jaw single movement chuck.

### **Detail Machine Photo:**

A

Shipping and Delivering:

For more details and specifications, please contact:

No.65, Tianming Road, Jinshui District, Zhengzhou City, Henan Province, China