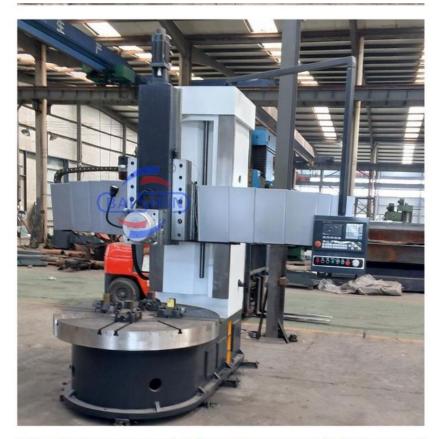

#### High Precision Lathe Cnc Vertical Turning Lathe VTL Machine Tools

China Hot sale Multi-purpose CNC Vertical Turning Lathe is suitable to process ferrous metal, nonferrous metals and partial non-metallic material, and could achieve the processing of turning of the end face, inside and outside cylindrical surface, inside and outside circular conical surface and drilling, expanding, reaming of hole. Main transmission is driven by the spindle AC servo motor, hydraulic gear change and two gears step less speed regulation. Worktable is manual 4-jaw single movement chuck.

### **Detail Machine Photo:**

A

Shipping and Delivering:

For more details and specifications, please contact:

No.65, Tianming Road, Jinshui District, Zhengzhou City, Henan Province, China