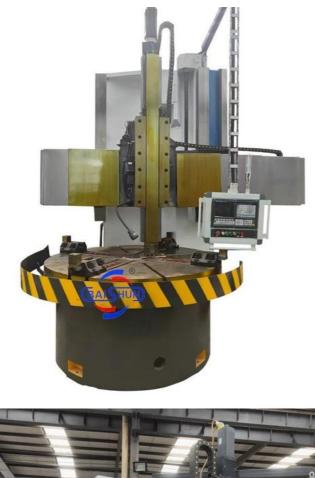

#### High Precision Lathe Cnc Vertical Turning Lathe VTL Machine Tools

China Hot sale Multi-purpose CNC Vertical Turning Lathe is suitable to process ferrous metal, nonferrous metals and partial non-metallic material, and could achieve the processing of turning of the end face, inside and outside cylindrical surface, inside and outside circular conical surface and drilling, expanding, reaming of hole. Main transmission is driven by the spindle AC servo motor, hydraulic gear change and two gears step less speed regulation. Worktable is manual 4-jaw single movement chuck.

### Main Features:

1. CNC vertical lathe, the CNC system uses Siemens 828DD system, there is a vertical tool post, the maximum machining diameter is 1600mm to 2600mm of single column vertical lathe, For CK5116 type, it is designed with the table diameter of 1400mm, and the standard maximum machining height is 1200mm.

#### Machine parameter

| Model                                            | CK518    | CK5112Q  | CK5112A  | CK5116Q  | CK5120A  | CK5126A  |
|--------------------------------------------------|----------|----------|----------|----------|----------|----------|
| Max. turning diameter of vertical tool rest (mm) | 800      | 1200     | 1200     | 1600     | 2000     | 2600     |
| Working table diameter (mm)                      | 700      | 1000     | 1000     | 1400     | 1800     | 2200     |
| Max. height of work-piece (mm)                   | 800      | 1000     | 1000     | 1200     | 1250     | 1400     |
| Max. weight of work-piece (kg)                   | 1500     | 1500     | 3200     | 3200     | 8000     | 8000     |
| Range of worktable rotation speed (rpm)          | 30-260   | 20-180   | 6.3-200  | 15-160   | 3.2-100  | 2.2-70   |
| Feeding series                                   | Stepless | Stepless | Stepless | Stepless | Stepless | Stepless |
| Range of tool rest feed (mm/min)                 | 0.25-90  | 0.25-90  | 0.8-86   | 0.25-90  | 0.8-86   | 0.8-86   |
| Cross beam travel (mm)                           | 500      | 1000     | 650      | 1200     | 890      | 1090     |
| Horizontal travel of tool rest (mm)              | 500      | 700      | 700      | 900      | 1115     | 1400     |
| Vertical travel of tool rest (mm)                | 450      | 500      | 650      | 750      | 800      | 800      |
| Size of section of cutter bar (mm)               | 30*40    | 30*40    | 30*40    | 30*40    | 30*40    | 30*40    |
| Main motor power (kw)                            | 11       | 15       | 22       | 15       | 30       | 30       |