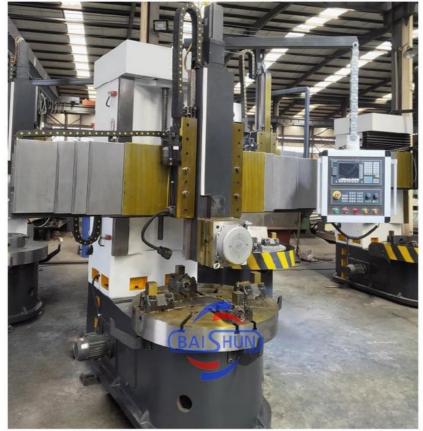

#### High Precision Lathe Cnc Vertical Turning Lathe VTL Machine Tools

China Hot sale Multi-purpose CNC Vertical Turning Lathe is suitable to process ferrous metal, nonferrous metals and partial non-metallic material, and could achieve the processing of turning of the end face, inside and outside cylindrical surface, inside and outside circular conical surface and drilling, expanding, reaming of hole. Main transmission is driven by the spindle AC servo motor, hydraulic gear change and two gears step less speed regulation. Worktable is manual 4-jaw single movement chuck.

### Main Features:

1. CNC vertical lathe, the CNC system uses Siemens 828DD system, there is a vertical tool post, the maximum machining diameter is 1600mm to 2600mm of single column vertical lathe, For CK5116 type, it is designed with the table diameter of 1400mm, and the standard maximum machining height is 1200mm.

### **Detail Machine Photo:**

A

Shipping and Delivering:

For more details and specifications, please contact:

No.65, Tianming Road, Jinshui District, Zhengzhou City, Henan Province, China