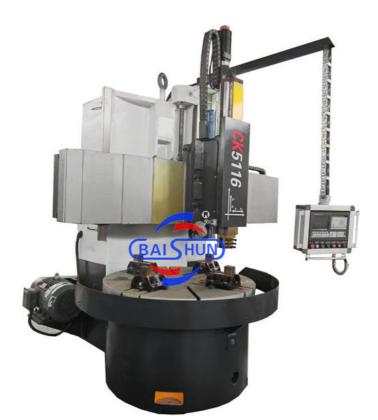

# High Precision Lathe Cnc Vertical Turning Lathe VTL Machine Tools

#### High Precision Lathe Cnc Vertical Turning Lathe VTL Machine Tools

China Hot sale Multi-purpose CNC Vertical Turning Lathe is suitable to process ferrous metal, nonferrous metals and partial non-metallic material, and could achieve the processing of turning of the end face, inside and outside cylindrical surface, inside and outside circular conical surface and drilling, expanding, reaming of hole. Main transmission is driven by the spindle AC servo motor, hydraulic gear change and two gears step less speed regulation. Worktable is manual 4-jaw single movement chuck.

### **Detail Machine Photo:**

A

Shipping and Delivering:

For more details and specifications, please contact:

No.65, Tianming Road, Jinshui District, Zhengzhou City, Henan Province, China