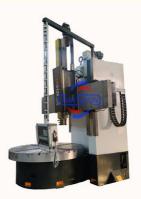

# High Precision Lathe Cnc Vertical Turning Lathe VTL Machine Tools

#### High Precision Lathe Cnc Vertical Turning Lathe VTL Machine Tools

China Hot sale Multi-purpose CNC Vertical Turning Lathe is suitable to process ferrous metal, nonferrous metals and partial non-metallic material, and could achieve the processing of turning of the end face, inside and outside cylindrical surface, inside and outside circular conical surface and drilling, expanding, reaming of hole. Main transmission is driven by the spindle AC servo motor, hydraulic gear change and two gears step less speed regulation. Worktable is manual 4-jaw single movement chuck.

### **Detail Machine Photo:**

A

Shipping and Delivering:

For more details and specifications, please contact:

No.65, Tianming Road, Jinshui District, Zhengzhou City, Henan Province, China