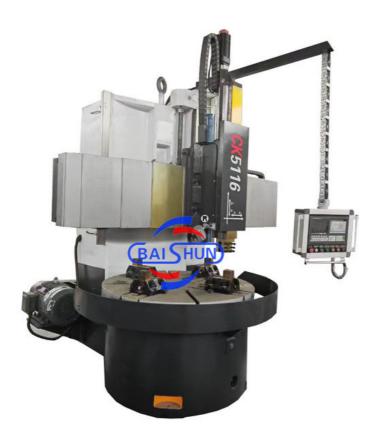

# CK5125 Rotary Table Heavy Duty Single Column Cnc Vertical Lathe

#### CK5125 Rotary Table Heavy Duty Single Column Cnc Vertical Lathe

China Hot sale Multi-purpose CNC Vertical Turning Lathe is suitable to process ferrous metal, nonferrous metals and partial non-metallic material, and could achieve the processing of turning of the end face, inside and outside cylindrical surface, inside and outside circular conical surface and drilling, expanding, reaming of hole. Main transmission is driven by the spindle AC servo motor, hydraulic gear change and two gears step less speed regulation. Worktable is manual 4-jaw single movement chuck.

#### **Main Features:**

- 1. CNC vertical lathe, the CNC system uses Siemens 828DD system, there is a vertical tool post, the maximum machining diameter is 1600mm to 2600mm of single column vertical lathe, For CK5116 type, it is designed with the table diameter of 1400mm, and the standard maximum machining height is 1200mm.
- 2. The transmission device is a four-speed sleepless transmission, which is convenient, sensitive and reliable.
- 3. Set in the system, all gears use 40Cr grinding gears, which have the characteristics of high rotation accuracy and low noise.
- 4. The machine is suitable for high speed steel tools and carbide cutting tool processing of non-ferrous metal, black metal and nonmetal materials. On the machine can complete the following processes:Turning the inner and outer cylindrical surface of the plane; all kinds of hook face, inner and outer cone face, thread, cutting slot and cutting.