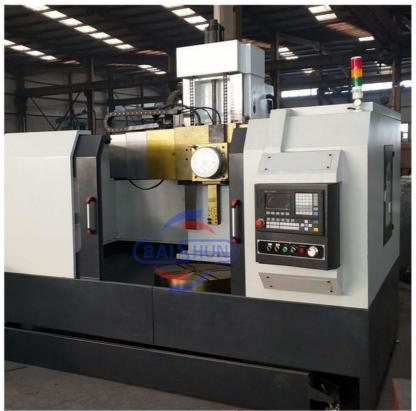

# CK5125 Rotary Table Heavy Duty Single Column Cnc Vertical Lathe

#### CK5125 Rotary Table Heavy Duty Single Column Cnc Vertical Lathe

China Hot sale Multi-purpose CNC Vertical Turning Lathe is suitable to process ferrous metal, nonferrous metals and partial non-metallic material, and could achieve the processing of turning of the end face, inside and outside cylindrical surface, inside and outside circular conical surface and drilling, expanding, reaming of hole. Main transmission is driven by the spindle AC servo motor, hydraulic gear change and two gears step less speed regulation. Worktable is manual 4-jaw single movement chuck.

#### **Main Features:**

- 1. CNC vertical lathe, the CNC system uses Siemens 828DD system, there is a vertical tool post, the maximum machining diameter is 1600mm to 2600mm of single column vertical lathe, For CK5116 type, it is designed with the table diameter of 1400mm, and the standard maximum machining height is 1200mm.
- 2. The transmission device is a four-speed sleepless transmission, which is convenient, sensitive and reliable.
- 3. Set in the system, all gears use 40Cr grinding gears, which have the characteristics of high rotation accuracy and low noise.
- 4. The machine is suitable for high speed steel tools and carbide cutting tool processing of non-ferrous metal, black metal and nonmetal materials. On the machine can complete the following processes:Turning the inner and outer cylindrical surface of the plane; all kinds of hook face, inner and outer cone face, thread, cutting slot and cutting.