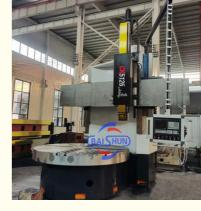

#### Rotary Turning Cnc Vertical Lathe Machine Single Spindle Metal Lathe

China Hot sale Multi-purpose CNC Vertical Turning Lathe is suitable to process ferrous metal, nonferrous metals and partial non-metallic material, and could achieve the processing of turning of the end face, inside and outside cylindrical surface, inside and outside circular conical surface and drilling, expanding, reaming of hole. Main transmission is driven by the spindle AC servo motor, hydraulic gear change and two gears step less speed regulation. Worktable is manual 4-jaw single movement chuck.

### Main Features:

1. CNC vertical lathe, the CNC system uses Siemens 828DD system, there is a vertical tool post, the maximum machining diameter is 1600mm to 2600mm of single column vertical lathe, For CK5116 type, it is designed with the table diameter of 1400mm, and the standard maximum machining height is 1200mm.

### **Detail Machine Photo:**

A

Shipping and Delivering:

For more details and specifications, please contact:

No.65, Tianming Road, Jinshui District, Zhengzhou City, Henan Province, China