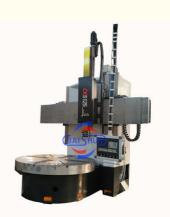

#### Rotary Turning Cnc Vertical Lathe Machine Single Spindle Metal Lathe

China Hot sale Multi-purpose CNC Vertical Turning Lathe is suitable to process ferrous metal, nonferrous metals and partial non-metallic material, and could achieve the processing of turning of the end face, inside and outside cylindrical surface, inside and outside circular conical surface and drilling, expanding, reaming of hole. Main transmission is driven by the spindle AC servo motor, hydraulic gear change and two gears step less speed regulation. Worktable is manual 4-jaw single movement chuck.

### Main Features:

1. CNC vertical lathe, the CNC system uses Siemens 828DD system, there is a vertical tool post, the maximum machining diameter is 1600mm to 2600mm of single column vertical lathe, For CK5116 type, it is designed with the table diameter of 1400mm, and the standard maximum machining height is 1200mm.

### **Detail Machine Photo:**

A

Shipping and Delivering:

For more details and specifications, please contact:

No.65, Tianming Road, Jinshui District, Zhengzhou City, Henan Province, China