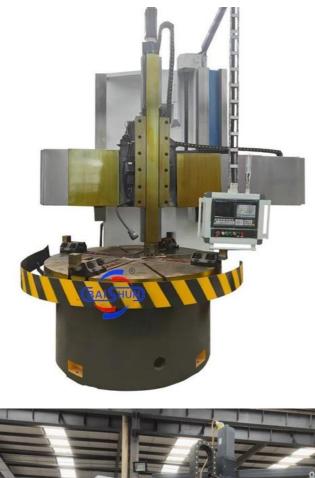

# **Product Specification**

- Product Name:
- CK5125 • Machine Type: 2500 • Max. Turning Diameter(mm): • Max. Height Of 1200 Workpiece(mm): • Worktable Size(mm): 2250 • Max.weight Of Workpiece: 8tons • No. Of Spindles: Single 380V Voltage: . Key Words: Vertical Turning Lathe • Function: Metal Turning • Highlight:

#### Rotary Turning Cnc Vertical Lathe Machine Single Spindle Metal Lathe

China Hot sale Multi-purpose CNC Vertical Turning Lathe is suitable to process ferrous metal, nonferrous metals and partial non-metallic material, and could achieve the processing of turning of the end face, inside and outside cylindrical surface, inside and outside circular conical surface and drilling, expanding, reaming of hole. Main transmission is driven by the spindle AC servo motor, hydraulic gear change and two gears step less speed regulation. Worktable is manual 4-jaw single movement chuck.

### Main Features:

1. CNC vertical lathe, the CNC system uses Siemens 828DD system, there is a vertical tool post, the maximum machining diameter is 1600mm to 2600mm of single column vertical lathe, For CK5116 type, it is designed with the table diameter of 1400mm, and the standard maximum machining height is 1200mm.