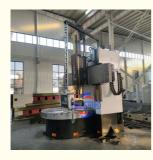

#### Rotary Turning Cnc Vertical Lathe Machine Single Spindle Metal Lathe

China Hot sale Multi-purpose CNC Vertical Turning Lathe is suitable to process ferrous metal, nonferrous metals and partial non-metallic material, and could achieve the processing of turning of the end face, inside and outside cylindrical surface, inside and outside circular conical surface and drilling, expanding, reaming of hole. Main transmission is driven by the spindle AC servo motor, hydraulic gear change and two gears step less speed regulation. Worktable is manual 4-jaw single movement chuck.

### Main Features:

1. CNC vertical lathe, the CNC system uses Siemens 828DD system, there is a vertical tool post, the maximum machining diameter is 1600mm to 2600mm of single column vertical lathe, For CK5116 type, it is designed with the table diameter of 1400mm, and the standard maximum machining height is 1200mm.

### **Detail Machine Photo:**

A

Shipping and Delivering:

For more details and specifications, please contact:

No.65, Tianming Road, Jinshui District, Zhengzhou City, Henan Province, China