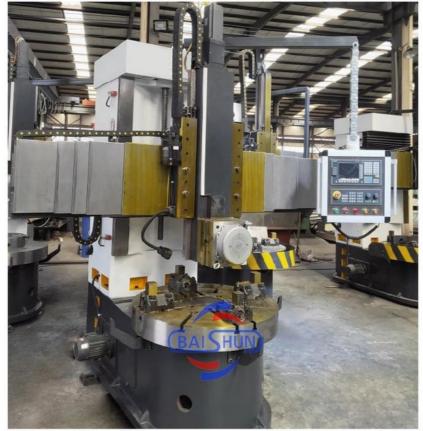

#### Rotary Turning Cnc Vertical Lathe Machine Single Spindle Metal Lathe

China Hot sale Multi-purpose CNC Vertical Turning Lathe is suitable to process ferrous metal, nonferrous metals and partial non-metallic material, and could achieve the processing of turning of the end face, inside and outside cylindrical surface, inside and outside circular conical surface and drilling, expanding, reaming of hole. Main transmission is driven by the spindle AC servo motor, hydraulic gear change and two gears step less speed regulation. Worktable is manual 4-jaw single movement chuck.

### **Detail Machine Photo:**

A

Shipping and Delivering:

For more details and specifications, please contact:

No.65, Tianming Road, Jinshui District, Zhengzhou City, Henan Province, China