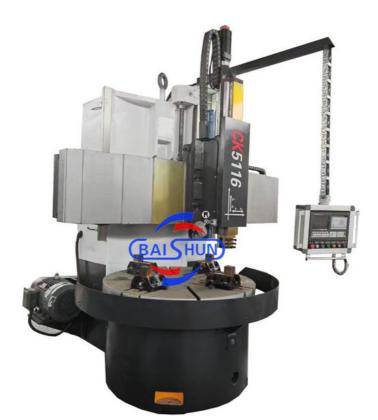

#### Rotary Turning Cnc Vertical Lathe Machine Single Spindle Metal Lathe

China Hot sale Multi-purpose CNC Vertical Turning Lathe is suitable to process ferrous metal, nonferrous metals and partial non-metallic material, and could achieve the processing of turning of the end face, inside and outside cylindrical surface, inside and outside circular conical surface and drilling, expanding, reaming of hole. Main transmission is driven by the spindle AC servo motor, hydraulic gear change and two gears step less speed regulation. Worktable is manual 4-jaw single movement chuck.

### Main Features:

1. CNC vertical lathe, the CNC system uses Siemens 828DD system, there is a vertical tool post, the maximum machining diameter is 1600mm to 2600mm of single column vertical lathe, For CK5116 type, it is designed with the table diameter of 1400mm, and the standard maximum machining height is 1200mm.

### **Detail Machine Photo:**

A

Shipping and Delivering:

For more details and specifications, please contact:

No.65, Tianming Road, Jinshui District, Zhengzhou City, Henan Province, China