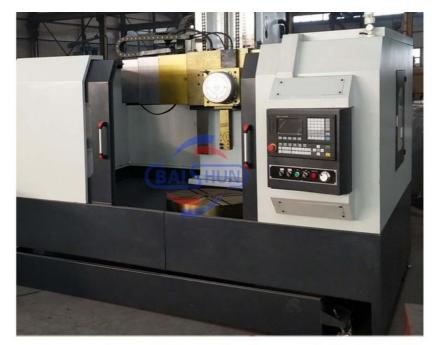

epless | Stepless | Stepless |
| Range of tool rest feed (mm/min)                 | 0.25-90  | 0.25-90  | 0.8-86   | 0.25-90  | 0.8-86   | 0.8-86   |
| Cross beam travel (mm)                           | 500      | 1000     | 650      | 1200     | 890      | 1090     |
| Horizontal travel of tool rest (mm)              | 500      | 700      | 700      | 900      | 1115     | 1400     |
| Vertical travel of tool rest (mm)                | 450      | 500      | 650      | 750      | 800      | 800      |
| Size of section of cutter bar (mm)               | 30*40    | 30*40    | 30*40    | 30*40    | 30*40    | 30*40    |
| Main motor power (kw)                            | 11       | 15       | 22       | 15       | 30       | 30       |

#### **Detail Machine Photo:**



























Shipping and Delivering:



# **DELIVERING**

Packing and transportation before export



For more details and specifications, please contact:



## 河南百顺机械设备有限公司

Henan Baishun Machinery Equipment Co., Ltd. Office Address: No. 65, Tianming Road, Jinshui District, Zhengzhou City, Henan Province, China

#### Ms. Elena Xie

(Sales Manager)

Ph:/Whatsapp: +86 17838375098

Email: elena@goodlathe.com Tel:+86 371-55661885



Henan Baishun Machinery Equipment Co., Ltd.





sale@goodlathe.com



lathemach.com

No.65, Tianming Road, Jinshui District, Zhengzhou City, Henan Province, China