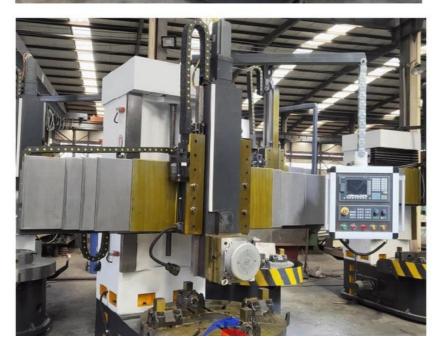

#### **Heavy Cnc Turning Machine Vertical Torno Lathe Machine For Metal**

China Hot sale Multi-purpose CNC Vertical Turning Lathe is suitable to process ferrous metal, nonferrous metals and partial non-metallic material, and could achieve the processing of turning of the end face, inside and outside cylindrical surface, inside and outside circular conical surface and drilling, expanding, reaming of hole. Main transmission is driven by the spindle AC servo motor, hydraulic gear change and two gears step less speed regulation. Worktable is manual 4-jaw single movement chuck.

#### **Main Features:**

- 1. CNC vertical lathe, the CNC system uses Siemens 828DD system, there is a vertical tool post, the maximum machining diameter is 1600mm to 2600mm of single column vertical lathe, For CK5116 type, it is designed with the table diameter of 1400mm, and the standard maximum machining height is 1200mm.
- 2. The transmission device is a four-speed sleepless transmission, which is convenient, sensitive and reliable.
- 3. Set in the system, all gears use 40Cr grinding gears, which have the characteristics of high rotation accuracy and low noise.
- 4. The machine is suitable for high speed steel tools and carbide cutting tool processing of non-ferrous metal, black metal and nonmetal materials. On the machine can complete the following processes:Turning the inner and outer cylindrical surface of the plane; all kinds of hook face, inner and outer cone face, thread, cutting slot and cutting.

#### **Detail Machine Photo:**

Shipping and Delivering: