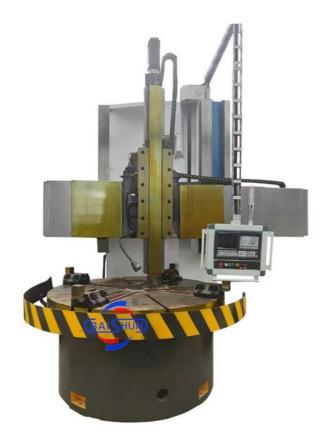

ss | Stepless | Stepless | Stepless | Stepless |
| Range of tool rest feed (mm/min)                 | 0.25-90  | 0.25-90  | 0.8-86   | 0.25-90  | 0.8-86   | 0.8-86   |
| Cross beam travel (mm)                           | 500      | 1000     | 650      | 1200     | 890      | 1090     |
| Horizontal travel of tool rest (mm)              | 500      | 700      | 700      | 900      | 1115     | 1400     |
| Vertical travel of tool rest (mm)                | 450      | 500      | 650      | 750      | 800      | 800      |
| Size of section of cutter bar (mm)               | 30*40    | 30*40    | 30*40    | 30*40    | 30*40    | 30*40    |
| Main motor power (kw)                            | 11       | 15       | 22       | 15       | 30       | 30       |

#### **Detail Machine Photo:**



























Shipping and Delivering:



# **DELIVERING**

Packing and transportation before export



For more details and specifications, please contact:



## 河南百顺机械设备有限公司

Henan Baishun Machinery Equipment Co., Ltd. Office Address: No. 65, Tianming Road, Jinshui District, Zhengzhou City, Henan Province, China

#### Ms. Elena Xie

(Sales Manager)

Ph:/Whatsapp: +86 17838375098

Email: elena@goodlathe.com Tel:+86 371-55661885



Henan Baishun Machinery Equipment Co., Ltd.





sale@goodlathe.com



lathemach.com

No.65, Tianming Road, Jinshui District, Zhengzhou City, Henan Province, China