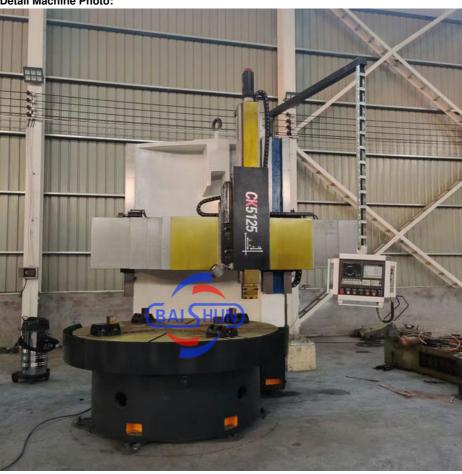

epless | Stepless | Stepless | Stepless | Stepless |
| Range of tool rest feed (mm/min)                 | 0.25-90  | 0.25-90  | 0.8-86   | 0.25-90  | 0.8-86   | 0.8-86   |
| Cross beam travel (mm)                           | 500      | 1000     | 650      | 1200     | 890      | 1090     |
| Horizontal travel of tool rest (mm)              | 500      | 700      | 700      | 900      | 1115     | 1400     |
| Vertical travel of tool rest (mm)                | 450      | 500      | 650      | 750      | 800      | 800      |
| Size of section of cutter bar (mm)               | 30*40    | 30*40    | 30*40    | 30*40    | 30*40    | 30*40    |
| Main motor power (kw)                            | 11       | 15       | 22       | 15       | 30       | 30       |

#### **Detail Machine Photo:**



























Shipping and Delivering:



# **DELIVERING**

Packing and transportation before export



For more details and specifications, please contact:



## 河南百顺机械设备有限公司

Henan Baishun Machinery Equipment Co., Ltd. Office Address: No. 65, Tianming Road, Jinshui District, Zhengzhou City, Henan Province, China

#### Ms. Elena Xie

(Sales Manager)

Ph:/Whatsapp: +86 17838375098

Email: elena@goodlathe.com Tel:+86 371-55661885



Henan Baishun Machinery Equipment Co., Ltd.





sale@goodlathe.com



lathemach.com

No.65, Tianming Road, Jinshui District, Zhengzhou City, Henan Province, China