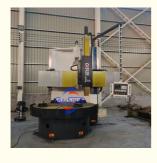

Place of Origin: Henan, China

Brand Name: BAISHUN MACHINERY

Certification: CE/ISO9001
Model Number: CK5125
Minimum Order Quantity: 1 Set
Price: Negotiable

Packaging Details: Export standard wooden case package or

Negotiation with customers

• Delivery Time: 45 work days

Payment Terms: L/C, T/T, Western Union
Supply Ability: 20 Set/Sets per Month



### **Product Specification**

Product Name:
 Lathe Machine For Metal

Machine Type: CK5125Max. Turning Diameter(mm): 2500

• Max. Height Of 1200 Workpiece(mm):

Worktable Size(mm): 2250
Max.weight Of Workpiece: 8tons
No. Of Spindles: Single
Voltage: 380V

Key Words: Vertical Turning Lathe

• Function: Metal Turning

• Highlight: Metal CNC Vertical Lathe Machine,

Heavy CNC Vertical Lathe Machine,

Torno Lathe Machine



#### More Images





#### **Product Description**

#### **Heavy Cnc Turning Machine Vertical Torno Lathe Machine For Metal**

China Hot sale Multi-purpose CNC Vertical Turning Lathe is suitable to process ferrous metal, nonferrous metals and partial non-metallic material, and could achieve the processing of turning of the end face, inside and outside cylindrical surface, inside and outside circular conical surface and drilling, expanding, reaming of hole. Main transmission is driven by the spindle AC servo motor, hydraulic gear change and two gears step less speed regulation. Worktable is manual 4-jaw single movement chuck.

#### **Main Features:**

- 1. CNC vertical lathe, the CNC system uses Siemens 828DD system, there is a vertical tool post, the maximum machining diameter is 1600mm to 2600mm of single