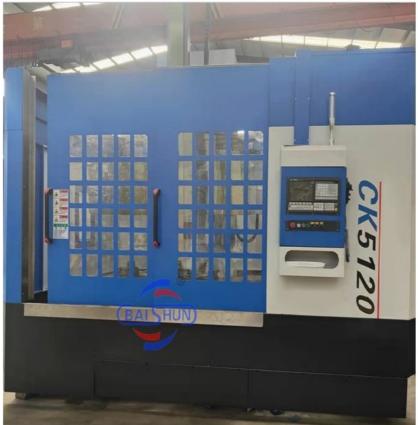

## Heavy Cnc Turning Machine Vertical Torno Lathe Machine For Metal

#### **Heavy Cnc Turning Machine Vertical Torno Lathe Machine For Metal**

China Hot sale Multi-purpose CNC Vertical Turning Lathe is suitable to process ferrous metal, nonferrous metals and partial non-metallic material, and could achieve the processing of turning of the end face, inside and outside cylindrical surface, inside and outside circular conical surface and drilling, expanding, reaming of hole. Main transmission is driven by the spindle AC servo motor, hydraulic gear change and two gears step less speed regulation. Worktable is manual 4-jaw single movement chuck.

#### **Main Features:**

- 1. CNC vertical lathe, the CNC system uses Siemens 828DD system, there is a vertical tool post, the maximum machining diameter is 1600mm to 2600mm of single column vertical lathe, For CK5116 type, it is designed with the table diameter of 1400mm, and the standard maximum machining height is 1200mm.
- 2. The transmission device is a four-speed sleepless transmission, which is convenient, sensitive and reliable.
- 3. Set in the system, all gears use 40Cr grinding gears, which have the characteristics of high rotation accuracy and low noise.
- 4. The machine is suitable for high speed steel tools and carbide cutting tool processing of non-ferrous metal, black metal and nonmetal materials. On the machine can complete the following processes:Turning the inner and outer cylindrical surface of the plane; all kinds of hook face, inner and outer cone face, thread, cutting slot and cutting.