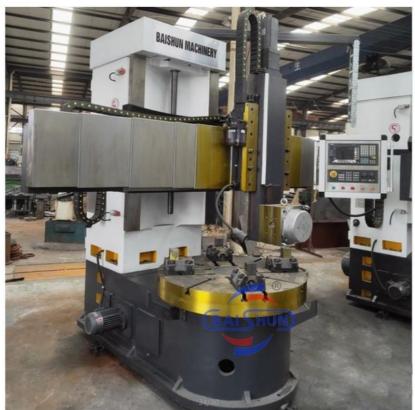

#### **Heavy Cnc Turning Machine Vertical Torno Lathe Machine For Metal**

China Hot sale Multi-purpose CNC Vertical Turning Lathe is suitable to process ferrous metal, nonferrous metals and partial non-metallic material, and could achieve the processing of turning of the end face, inside and outside cylindrical surface, inside and outside circular conical surface and drilling, expanding, reaming of hole. Main transmission is driven by the spindle AC servo motor, hydraulic gear change and two gears step less speed regulation. Worktable is manual 4-jaw single movement chuck.

#### **Main Features:**

- 1. CNC vertical lathe, the CNC system uses Siemens 828DD system, there is a vertical tool post, the maximum machining diameter is 1600mm to 2600mm of single column vertical lathe, For CK5116 type, it is designed with the table diameter of 1400mm, and the standard maximum machining height is 1200mm.
- 2. The transmission device is a four-speed sleepless transmission, which is convenient, sensitive and reliable.
- 3. Set in the system, all gears use 40Cr grinding gears, which have the characteristics of high rotation accuracy and low noise.
- 4. The machine is suitable for high speed steel tools and carbide cutting tool processing of non-ferrous metal, black metal and nonmetal materials. On the machine can complete the following processes:Turning the inner and outer cylindrical surface of the plane; all kinds of hook face, inner and outer cone face, thread, cutting slot and cutting.

#### **Detail Machine Photo:**

Shipping and Delivering: