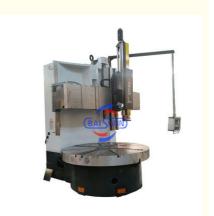

## Heavy Cnc Turning Machine Vertical Torno Lathe Machine For Metal

#### **Basic Information**

• Place of Origin: Henan, China

Brand Name: BAISHUN MACHINERY

Certification: CE/ISO9001
Model Number: CK5125
Minimum Order Quantity: 1 Set
Price: Negotiable

Packaging Details: Export standard wooden case package or

Negotiation with customers

• Delivery Time: 45 work days

Payment Terms: L/C, T/T, Western Union
Supply Ability: 20 Set/Sets per Month



### **Product Specification**

Product Name:
 Lathe Machine For Metal

Machine Type: CK5125Max. Turning Diameter(mm): 2500

• Max. Height Of 1200 Workpiece(mm):

Worktable Size(mm): 2250
Max.weight Of Workpiece: 8tons
No. Of Spindles: Single
Voltage: 380V

Key Words: Vertical Turning Lathe

• Function: Metal Turning

• Highlight: Metal CNC Vertical Lathe Machine,

Heavy CNC Vertical Lathe Machine,

Torno Lathe Machine



#### More Images





#### **Product Description**

#### **Heavy Cnc Turning Machine Vertical Torno Lathe Machine For Metal**

China Hot sale Multi-purpose CNC Vertical Turning Lathe is suitable to process ferrous metal, nonferrous metals and partial non-metallic material, and could achieve the processing of turning of the end face, inside and outside cylindrical surface