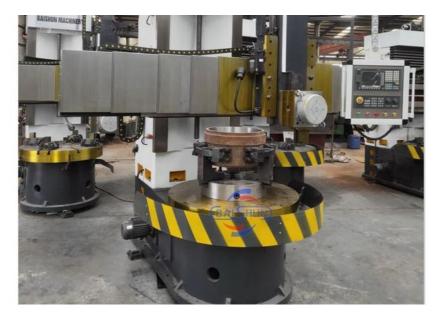

#### **Heavy Cnc Turning Machine Vertical Torno Lathe Machine For Metal**

China Hot sale Multi-purpose CNC Vertical Turning Lathe is suitable to process ferrous metal, nonferrous metals and partial non-metallic material, and could achieve the processing of turning of the end face, inside and outside cylindrical surface, inside and outside circular conical surface and drilling, expanding, reaming of hole. Main transmission is driven by the spindle AC servo motor, hydraulic gear change and two gears step less speed regulation. Worktable is manual 4-jaw single movement chuck.

#### **Main Features:**

- 1. CNC vertical lathe, the CNC system uses Siemens 828DD system, there is a vertical tool post, the maximum machining diameter is 1600mm to 2600mm of single column vertical lathe, For CK5116 type, it is designed with the table diameter of 1400mm, and the standard maximum machining height is 1200mm.
- 2. The transmission device is a four-speed sleepless transmission, which is convenient, sensitive and reliable.
- 3. Set in the system, all gears use 40Cr grinding gears, which have the characteristics of high rotation accuracy and low noise.
- 4. The machine is suitable for high speed steel tools and carbide cutting tool processing of non-ferrous metal, black metal and nonmetal materials. On the machine can complete the following processes:Turning the inner and outer cylindrical surface of the plane; all kinds of hook face, inner and outer cone face, thread, cutting slot and cutting.

#### **Detail Machine Photo:**

Shipping and Delivering: