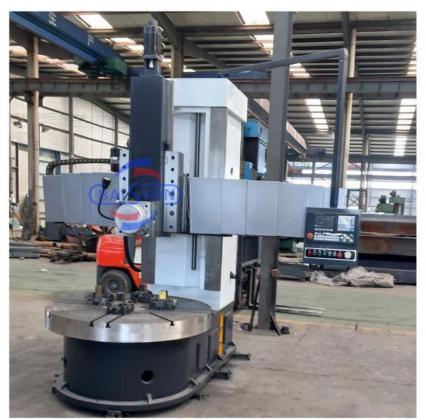

| Stepless | Stepless | Stepless |
| Range of tool rest feed (mm/min)                 | 0.25-90  | 0.25-90  | 0.8-86   | 0.25-90  | 0.8-86   | 0.8-86   |
| Cross beam travel (mm)                           | 500      | 1000     | 650      | 1200     | 890      | 1090     |
| Horizontal travel of tool rest (mm)              | 500      | 700      | 700      | 900      | 1115     | 1400     |
| Vertical travel of tool rest (mm)                | 450      | 500      | 650      | 750      | 800      | 800      |
| Size of section of cutter bar (mm)               | 30*40    | 30*40    | 30*40    | 30*40    | 30*40    | 30*40    |
| Main motor power (kw)                            | 11       | 15       | 22       | 15       | 30       | 30       |

#### **Detail Machine Photo:**



























Shipping and Delivering:



# **DELIVERING**

Packing and transportation before export



For more details and specifications, please contact:



## 河南百顺机械设备有限公司

Henan Baishun Machinery Equipment Co., Ltd. Office Address: No. 65, Tianming Road, Jinshui District, Zhengzhou City, Henan Province, China

#### Ms. Elena Xie

(Sales Manager)

Ph:/Whatsapp: +86 17838375098

Email: elena@goodlathe.com Tel:+86 371-55661885



Henan Baishun Machinery Equipment Co., Ltd.





sale@goodlathe.com



lathemach.com

No.65, Tianming Road, Jinshui District, Zhengzhou City, Henan Province, China