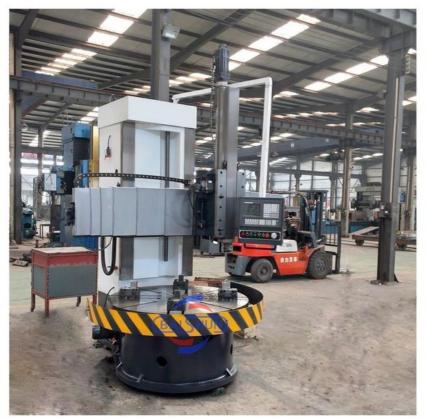

s | Stepless | Stepless | Stepless |
| Range of tool rest feed (mm/min)                 | 0.25-90  | 0.25-90  | 0.8-86   | 0.25-90  | 0.8-86   | 0.8-86   |
| Cross beam travel (mm)                           | 500      | 1000     | 650      | 1200     | 890      | 1090     |
| Horizontal travel of tool rest (mm)              | 500      | 700      | 700      | 900      | 1115     | 1400     |
| Vertical travel of tool rest (mm)                | 450      | 500      | 650      | 750      | 800      | 800      |
| Size of section of cutter bar (mm)               | 30*40    | 30*40    | 30*40    | 30*40    | 30*40    | 30*40    |
| Main motor power (kw)                            | 11       | 15       | 22       | 15       | 30       | 30       |

#### **Detail Machine Photo:**



























Shipping and Delivering:



# **DELIVERING**

Packing and transportation before export



For more details and specifications, please contact:



## 河南百顺机械设备有限公司

Henan Baishun Machinery Equipment Co., Ltd. Office Address: No. 65, Tianming Road, Jinshui District, Zhengzhou City, Henan Province, China

#### Ms. Elena Xie

(Sales Manager)

Ph:/Whatsapp: +86 17838375098

Email: elena@goodlathe.com Tel:+86 371-55661885



Henan Baishun Machinery Equipment Co., Ltd.





sale@goodlathe.com



lathemach.com

No.65, Tianming Road, Jinshui District, Zhengzhou City, Henan Province, China