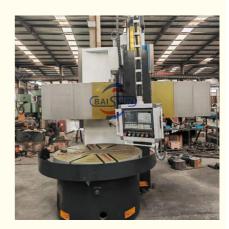

sic Information**

• Place of Origin: Henan, China

Brand Name: BAISHUN MACHINERY

Certification: CE/ISO9001
Model Number: CK5125
Minimum Order Quantity: 1 Set
Price: Negotiable

Packaging Details: Export standard wooden case package or

Negotiation with customers

• Delivery Time: 45 work days

Payment Terms: L/C, T/T, Western Union
Supply Ability: 20 Set/Sets per Month



### **Product Specification**

Product Name:
 Lathe Machine For Metal

Machine Type: CK5125Max. Turning Diameter(mm): 2500

• Max. Height Of 1200 Workpiece(mm):

Worktable Size(mm): 2250
Max.weight Of Workpiece: 8tons
No. Of Spindles: Single
Voltage: 380V

Key Words: Vertical Turning Lathe

• Function: Metal Turning

• Highlight: Metal CNC Vertical Lathe Machine,

Heavy CNC Vertical Lathe Machine,

Torno Lathe Machine



#### More Images





#### **Product Description**

#### **Heavy Cnc Turning Machine Vertical Torno Lathe Machine For Metal**

China Hot sale Multi-purpose CNC Vertical Turning Lathe is suitable to process ferrous metal, nonferrous metals and partial non-metallic material, and could achieve the processing of turning of the end face, inside and outside cylindrical surface, inside and outside circular conical surface and drilling, expanding, reaming of hole. Main transmission is driven by the spindle AC servo motor, hydraulic gear change and two gears step less speed regulation. Worktable is manual 4-jaw single movement chuck.

#### **Main Features:**

- 1. CNC vertical lathe, the CNC system uses Siemens 828DD system, there is a vertical tool post, the maximum machining diameter is 1600mm