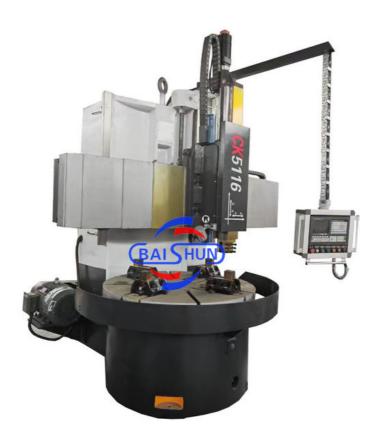

less | Stepless | Stepless | Stepless | Stepless |
| Range of tool rest feed (mm/min)                 | 0.25-90  | 0.25-90  | 0.8-86   | 0.25-90  | 0.8-86   | 0.8-86   |
| Cross beam travel (mm)                           | 500      | 1000     | 650      | 1200     | 890      | 1090     |
| Horizontal travel of tool rest (mm)              | 500      | 700      | 700      | 900      | 1115     | 1400     |
| Vertical travel of tool rest (mm)                | 450      | 500      | 650      | 750      | 800      | 800      |
| Size of section of cutter bar (mm)               | 30*40    | 30*40    | 30*40    | 30*40    | 30*40    | 30*40    |
| Main motor power (kw)                            | 11       | 15       | 22       | 15       | 30       | 30       |

#### **Detail Machine Photo:**



























Shipping and Delivering:



# **DELIVERING**

Packing and transportation before export



For more details and specifications, please contact:



## 河南百顺机械设备有限公司

Henan Baishun Machinery Equipment Co., Ltd. Office Address: No. 65, Tianming Road, Jinshui District, Zhengzhou City, Henan Province, China

#### Ms. Elena Xie

(Sales Manager)

Ph:/Whatsapp: +86 17838375098

Email: elena@goodlathe.com Tel:+86 371-55661885



Henan Baishun Machinery Equipment Co., Ltd.





sale@goodlathe.com



lathemach.com

No.65, Tianming Road, Jinshui District, Zhengzhou City, Henan Province, China