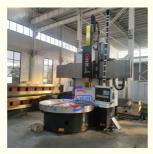

lace of Origin: Henan, China

Brand Name: BAISHUN MACHINERY

Certification: CE/ISO9001
Model Number: CK5125
Minimum Order Quantity: 1 Set
Price: Negotiable

Packaging Details: Export standard wooden case package or

Negotiation with customers

• Delivery Time: 45 work days

Payment Terms: L/C, T/T, Western Union
Supply Ability: 20 Set/Sets per Month



### **Product Specification**

Product Name:
 Lathe Machine For Metal

Machine Type: CK5125Max. Turning Diameter(mm): 2500

• Max. Height Of 1200 Workpiece(mm):

Worktable Size(mm): 2250
Max.weight Of Workpiece: 8tons
No. Of Spindles: Single
Voltage: 380V

Key Words: Vertical Turning Lathe

• Function: Metal Turning

• Highlight: Metal CNC Vertical Lathe Machine,

Heavy CNC Vertical Lathe Machine,

Torno Lathe Machine



#### More Images





#### **Product Description**

#### **Heavy Cnc Turning Machine Vertical Torno Lathe Machine For Metal**

China Hot sale Multi-purpose CNC Vertical Turning Lathe is suitable to process ferrous metal, nonferrous metals and partial non-metallic material, and could achieve the processing of turning of the end face, inside and outside cylindrical surface, inside and outside circular conical surface and drilling, expanding, reaming of hole. Main transmission is driven by the spindle AC servo motor, hydraulic gear change and two gears step less speed regulation. Worktable is manual 4-jaw single movement chuck.

#### **Main Features:**

- 1. CNC vertical lathe, the CNC system uses Siemens 828DD system, there is a vertical tool post, the maximum machining diameter is 1600mm to 2600mm of single co