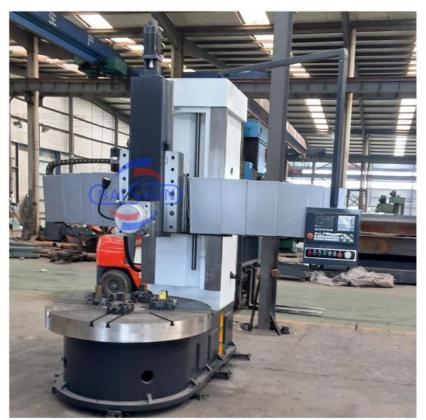

## Heavy Duty Vertical Cnc Wheel Repair Lathe Torno Vertical Lathe

#### Heavy Duty Vertical Cnc Wheel Repair Lathe Torno Vertical Lathe

China Hot sale Multi-purpose CNC Vertical Turning Lathe is suitable to process ferrous metal, nonferrous metals and partial non-metallic material, and could achieve the processing of turning of the end face, inside and outside cylindrical surface, inside and outside circular conical surface and drilling, expanding, reaming of hole. Main transmission is driven by the spindle AC servo motor, hydraulic gear change and two gears step less speed regulation. Worktable is manual 4-jaw single movement chuck.

#### **Main Features:**

- 1. CNC vertical lathe, the CNC system uses Siemens 828DD system, there is a vertical tool post, the maximum machining diameter is 1600mm to 2600mm of single column vertical lathe, For CK5116 type, it is designed with the table diameter of 1400mm, and the standard maximum machining height is 1200mm.
- 2. The transmission device is a four-speed sleepless transmission, which is convenient, sensitive and reliable.
- 3. Set in the system, all gears use 40Cr grinding gears, which have the characteristics of high rotation accuracy and low noise.
- 4. The machine is suitable for high speed steel tools and carbide cutting tool processing of non-ferrous metal, black metal and nonmetal materials. On the machine can complete the following processes:Turning the inner and outer cylindrical surface of the plane; all kinds of hook face, inner and outer cone face, thread, cutting slot and cutting.