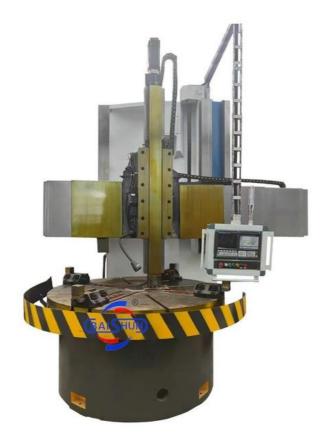

ss | Stepless | Stepless | Stepless | Stepless |
| Range of tool rest feed (mm/min)                 | 0.25-90  | 0.25-90  | 0.8-86   | 0.25-90  | 0.8-86   | 0.8-86   |
| Cross beam travel (mm)                           | 500      | 1000     | 650      | 1200     | 890      | 1090     |
| Horizontal travel of tool rest (mm)              | 500      | 700      | 700      | 900      | 1115     | 1400     |
| Vertical travel of tool rest (mm)                | 450      | 500      | 650      | 750      | 800      | 800      |
| Size of section of cutter bar (mm)               | 30*40    | 30*40    | 30*40    | 30*40    | 30*40    | 30*40    |
| Main motor power (kw)                            | 11       | 15       | 22       | 15       | 30       | 30       |

#### **Detail Machine Photo:**



























Shipping and Delivering:



# **DELIVERING**

Packing and transportation before export



For more details and specifications, please contact:



### 河南百顺机械设备有限公司

Henan Baishun Machinery Equipment Co., Ltd. Office Address: No. 65, Tianming Road, Jinshui District, Zhengzhou City, Henan Province, China

#### Ms. Elena Xie

(Sales Manager)

Ph:/Whatsapp: +86 17838375098

Email: elena@goodlathe.com Tel:+86 371-55661885



Henan Baishun Machinery Equipment Co., Ltd.





sale@goodlathe.com



lathemach.com

No.65, Tianming Road, Jinshui District, Zhengzhou City, Henan Province, China