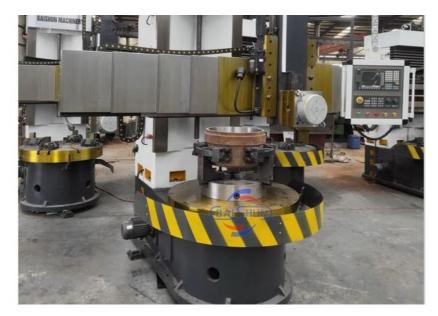

Stepless | Stepless | Stepless | Stepless |
| Range of tool rest feed (mm/min)                 | 0.25-90  | 0.25-90  | 0.8-86   | 0.25-90  | 0.8-86   | 0.8-86   |
| Cross beam travel (mm)                           | 500      | 1000     | 650      | 1200     | 890      | 1090     |
| Horizontal travel of tool rest (mm)              | 500      | 700      | 700      | 900      | 1115     | 1400     |
| Vertical travel of tool rest (mm)                | 450      | 500      | 650      | 750      | 800      | 800      |
| Size of section of cutter bar (mm)               | 30*40    | 30*40    | 30*40    | 30*40    | 30*40    | 30*40    |
| Main motor power (kw)                            | 11       | 15       | 22       | 15       | 30       | 30       |

#### **Detail Machine Photo:**



























Shipping and Delivering:



# **DELIVERING**

Packing and transportation before export



For more details and specifications, please contact:



### 河南百顺机械设备有限公司

Henan Baishun Machinery Equipment Co., Ltd. Office Address: No. 65, Tianming Road, Jinshui District, Zhengzhou City, Henan Province, China

#### Ms. Elena Xie

(Sales Manager)

Ph:/Whatsapp: +86 17838375098

Email: elena@goodlathe.com Tel:+86 371-55661885



Henan Baishun Machinery Equipment Co., Ltd.





sale@goodlathe.com



lathemach.com

No.65, Tianming Road, Jinshui District, Zhengzhou City, Henan Province, China