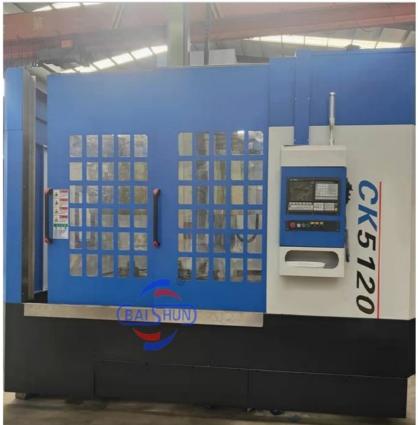

less | Stepless | Stepless |
| Range of tool rest feed (mm/min)                 | 0.25-90  | 0.25-90  | 0.8-86   | 0.25-90  | 0.8-86   | 0.8-86   |
| Cross beam travel (mm)                           | 500      | 1000     | 650      | 1200     | 890      | 1090     |
| Horizontal travel of tool rest (mm)              | 500      | 700      | 700      | 900      | 1115     | 1400     |
| Vertical travel of tool rest (mm)                | 450      | 500      | 650      | 750      | 800      | 800      |
| Size of section of cutter bar (mm)               | 30*40    | 30*40    | 30*40    | 30*40    | 30*40    | 30*40    |
| Main motor power (kw)                            | 11       | 15       | 22       | 15       | 30       | 30       |

#### **Detail Machine Photo:**



























Shipping and Delivering:



# **DELIVERING**

Packing and transportation before export



For more details and specifications, please contact:



### 河南百顺机械设备有限公司

Henan Baishun Machinery Equipment Co., Ltd. Office Address: No. 65, Tianming Road, Jinshui District, Zhengzhou City, Henan Province, China

#### Ms. Elena Xie

(Sales Manager)

Ph:/Whatsapp: +86 17838375098

Email: elena@goodlathe.com Tel:+86 371-55661885



Henan Baishun Machinery Equipment Co., Ltd.





sale@goodlathe.com



lathemach.com

No.65, Tianming Road, Jinshui District, Zhengzhou City, Henan Province, China