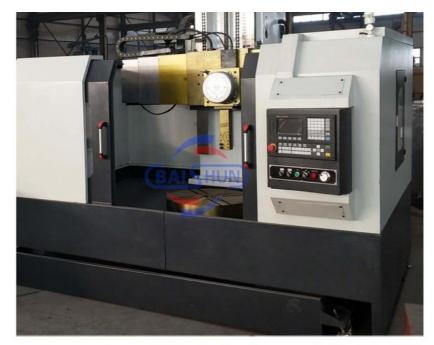

epless | Stepless | Stepless |
| Range of tool rest feed (mm/min)                 | 0.25-90  | 0.25-90  | 0.8-86   | 0.25-90  | 0.8-86   | 0.8-86   |
| Cross beam travel (mm)                           | 500      | 1000     | 650      | 1200     | 890      | 1090     |
| Horizontal travel of tool rest (mm)              | 500      | 700      | 700      | 900      | 1115     | 1400     |
| Vertical travel of tool rest (mm)                | 450      | 500      | 650      | 750      | 800      | 800      |
| Size of section of cutter bar (mm)               | 30*40    | 30*40    | 30*40    | 30*40    | 30*40    | 30*40    |
| Main motor power (kw)                            | 11       | 15       | 22       | 15       | 30       | 30       |

#### **Detail Machine Photo:**



























Shipping and Delivering:



# **DELIVERING**

Packing and transportation before export



For more details and specifications, please contact:



### 河南百顺机械设备有限公司

Henan Baishun Machinery Equipment Co., Ltd. Office Address: No. 65, Tianming Road, Jinshui District, Zhengzhou City, Henan Province, China

#### Ms. Elena Xie

(Sales Manager)

Ph:/Whatsapp: +86 17838375098

Email: elena@goodlathe.com Tel:+86 371-55661885



Henan Baishun Machinery Equipment Co., Ltd.





sale@goodlathe.com



lathemach.com

No.65, Tianming Road, Jinshui District, Zhengzhou City, Henan Province, China