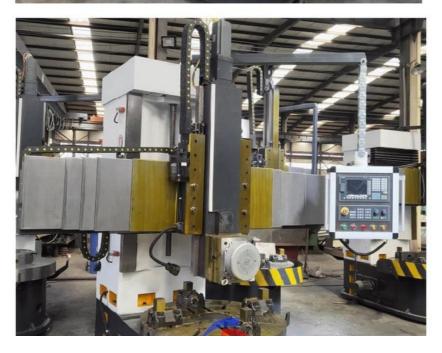

pless | Stepless | Stepless | Stepless |
| Range of tool rest feed (mm/min)                 | 0.25-90  | 0.25-90  | 0.8-86   | 0.25-90  | 0.8-86   | 0.8-86   |
| Cross beam travel (mm)                           | 500      | 1000     | 650      | 1200     | 890      | 1090     |
| Horizontal travel of tool rest (mm)              | 500      | 700      | 700      | 900      | 1115     | 1400     |
| Vertical travel of tool rest (mm)                | 450      | 500      | 650      | 750      | 800      | 800      |
| Size of section of cutter bar (mm)               | 30*40    | 30*40    | 30*40    | 30*40    | 30*40    | 30*40    |
| Main motor power (kw)                            | 11       | 15       | 22       | 15       | 30       | 30       |

#### **Detail Machine Photo:**



























Shipping and Delivering:



# **DELIVERING**

Packing and transportation before export



For more details and specifications, please contact:



### 河南百顺机械设备有限公司

Henan Baishun Machinery Equipment Co., Ltd. Office Address: No. 65, Tianming Road, Jinshui District, Zhengzhou City, Henan Province, China

#### Ms. Elena Xie

(Sales Manager)

Ph:/Whatsapp: +86 17838375098

Email: elena@goodlathe.com Tel:+86 371-55661885



Henan Baishun Machinery Equipment Co., Ltd.





sale@goodlathe.com



lathemach.com

No.65, Tianming Road, Jinshui District, Zhengzhou City, Henan Province, China