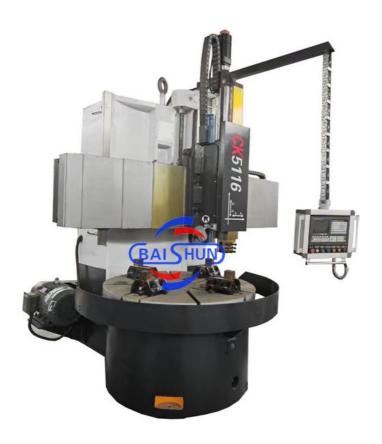

## Heavy Duty Vertical Cnc Wheel Repair Lathe Torno Vertical Lathe

#### Heavy Duty Vertical Cnc Wheel Repair Lathe Torno Vertical Lathe

China Hot sale Multi-purpose CNC Vertical Turning Lathe is suitable to process ferrous metal, nonferrous metals and partial non-metallic material, and could achieve the processing of turning of the end face, inside and outside cylindrical surface, inside and outside circular conical surface and drilling, expanding, reaming of hole. Main transmission is driven by the spindle AC servo motor, hydraulic gear change and two gears step less speed regulation. Worktable is manual 4-jaw single movement chuck.

#### **Main Features:**

- 1. CNC vertical lathe, the CNC system uses Siemens 828DD system, there is a vertical tool post, the maximum machining diameter is 1600mm to 2600mm of single column vertical lathe, For CK5116 type, it is designed with the table diameter of 1400mm, and the standard maximum machining height is 1200mm.
- 2. The transmission device is a four-speed sleepless transmission, which is convenient, sensitive and reliable.
- 3. Set in the system, all gears use 40Cr grinding gears, which have the characteristics of high rotation accuracy and low noise.
- 4. The machine is suitable for high speed steel tools and carbide cutting tool processing of non-ferrous metal, black metal and nonmetal materials. On the machine can complete the following processes:Turning the inner and outer cylindrical surface of the plane; all kinds of hook face, inner and outer cone face, thread, cutting slot and cutting.