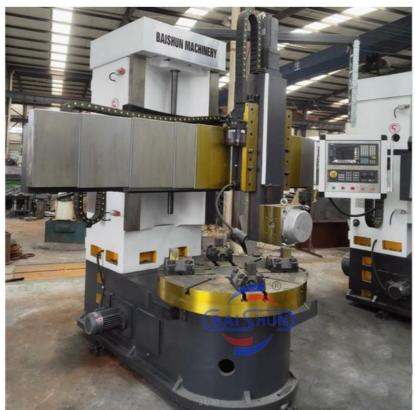

#### Heavy Duty Vertical Cnc Wheel Repair Lathe Torno Vertical Lathe

China Hot sale Multi-purpose CNC Vertical Turning Lathe is suitable to process ferrous metal, nonferrous metals and partial non-metallic material, and could achieve the processing of turning of the end face, inside and outside cylindrical surface, inside and outside circular conical surface and drilling, expanding, reaming of hole. Main transmission is driven by the spindle AC servo motor, hydraulic gear change and two gears step less speed regulation. Worktable is manual 4-jaw single movement chuck.

#### **Main Features:**

- 1. CNC vertical lathe, the CNC system uses Siemens 828DD system, there is a vertical tool post, the maximum machining diameter is 1600mm to 2600mm of single column vertical lathe, For CK5116 type, it is designed with the table diameter of 1400mm, and the standard maximum machining height is 1200mm.
- 2. The transmission device is a four-speed sleepless transmission, which is convenient, sensitive and reliable.
- 3. Set in the system, all gears use 40Cr grinding gears, which have the characteristics of high rotation accuracy and low noise.
- 4. The machine is suitable for high speed steel tools and carbide cutting tool processing of non-ferrous metal, black metal and nonmetal materials. On the machine can complete the following processes:Turning the inner and outer cylindrical surface of the plane; all kinds of hook face, inner and outer cone face, thread, cutting slot and cutting.