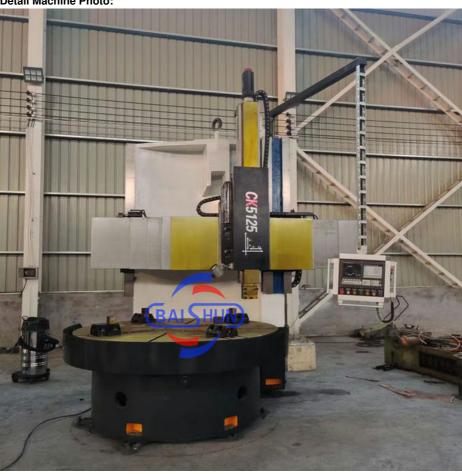

epless | Stepless | Stepless | Stepless | Stepless |
| Range of tool rest feed (mm/min)                 | 0.25-90  | 0.25-90  | 0.8-86   | 0.25-90  | 0.8-86   | 0.8-86   |
| Cross beam travel (mm)                           | 500      | 1000     | 650      | 1200     | 890      | 1090     |
| Horizontal travel of tool rest (mm)              | 500      | 700      | 700      | 900      | 1115     | 1400     |
| Vertical travel of tool rest (mm)                | 450      | 500      | 650      | 750      | 800      | 800      |
| Size of section of cutter bar (mm)               | 30*40    | 30*40    | 30*40    | 30*40    | 30*40    | 30*40    |
| Main motor power (kw)                            | 11       | 15       | 22       | 15       | 30       | 30       |

#### **Detail Machine Photo:**



























Shipping and Delivering:



# **DELIVERING**

Packing and transportation before export



For more details and specifications, please contact:



### 河南百顺机械设备有限公司

Henan Baishun Machinery Equipment Co., Ltd. Office Address: No. 65, Tianming Road, Jinshui District, Zhengzhou City, Henan Province, China

#### Ms. Elena Xie

(Sales Manager)

Ph:/Whatsapp: +86 17838375098

Email: elena@goodlathe.com Tel:+86 371-55661885



Henan Baishun Machinery Equipment Co., Ltd.





sale@goodlathe.com



lathemach.com

No.65, Tianming Road, Jinshui District, Zhengzhou City, Henan Province, China