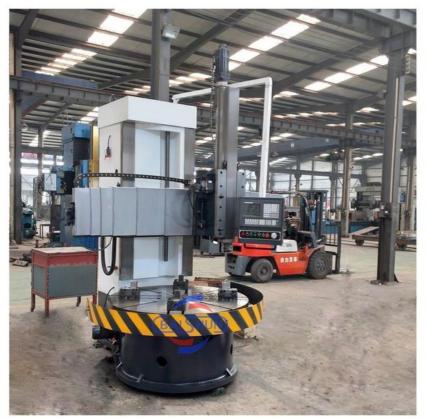

s | Stepless | Stepless | Stepless |
| Range of tool rest feed (mm/min)                 | 0.25-90  | 0.25-90  | 0.8-86   | 0.25-90  | 0.8-86   | 0.8-86   |
| Cross beam travel (mm)                           | 500      | 1000     | 650      | 1200     | 890      | 1090     |
| Horizontal travel of tool rest (mm)              | 500      | 700      | 700      | 900      | 1115     | 1400     |
| Vertical travel of tool rest (mm)                | 450      | 500      | 650      | 750      | 800      | 800      |
| Size of section of cutter bar (mm)               | 30*40    | 30*40    | 30*40    | 30*40    | 30*40    | 30*40    |
| Main motor power (kw)                            | 11       | 15       | 22       | 15       | 30       | 30       |

#### **Detail Machine Photo:**



























Shipping and Delivering:



# **DELIVERING**

Packing and transportation before export



For more details and specifications, please contact:



### 河南百顺机械设备有限公司

Henan Baishun Machinery Equipment Co., Ltd. Office Address: No. 65, Tianming Road, Jinshui District, Zhengzhou City, Henan Province, China

#### Ms. Elena Xie

(Sales Manager)

Ph:/Whatsapp: +86 17838375098

Email: elena@goodlathe.com Tel:+86 371-55661885



Henan Baishun Machinery Equipment Co., Ltd.





sale@goodlathe.com



lathemach.com

No.65, Tianming Road, Jinshui District, Zhengzhou City, Henan Province, China