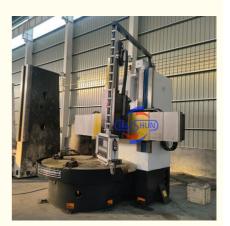

## Heavy Duty Vertical Cnc Wheel Repair Lathe Torno Vertical Lathe

#### **Basic Information**

Place of Origin: Henan, China

Brand Name: BAISHUN MACHINERY

Certification: CE/ISO9001
Model Number: CK5125
Minimum Order Quantity: 1 Set
Price: Negotiable

Packaging Details: Export standard wooden case package or

Negotiation with customers

• Delivery Time: 45 work days

Payment Terms: L/C, T/T, Western Union
Supply Ability: 20 Set/Sets per Month



#### **Product Specification**

Product Name: Vertical Lathe
Machine Type: CK5125
Max. Turning Diameter(mm):

 Max. Height Of 1200 Workpiece(mm):

Worktable Size(mm): 2250
Max.weight Of Workpiece: 8tons
No. Of Spindles: Single
Voltage: 380V

Key Words: Vertical Turning Lathe

• Function: Metal Turning

• Highlight: Heavy Duty Vertical Lathe,

Cnc Wheel Repair Lathe, Torno Vertical Lathe



#### More Images



#### **Product Description**

#### Heavy Duty Vertical Cnc Wheel Repair Lathe Torno Vertical Lathe

China Hot sale Multi-purpose CNC Vertical Turning Lathe is suitable to process ferrous metal, nonferrous metals and partial non-metallic material, and could achieve the processing of turning of the end face, inside and outside cylindrical surface, inside and outside circular conical s