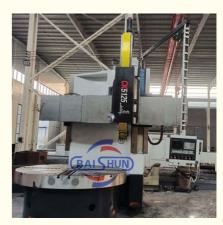

he Torno Vertical Lathe

#### **Basic Information**

Place of Origin: Henan, China

Brand Name: BAISHUN MACHINERY

Certification: CE/ISO9001
Model Number: CK5125
Minimum Order Quantity: 1 Set
Price: Negotiable

Packaging Details: Export standard wooden case package or

Negotiation with customers

• Delivery Time: 45 work days

Payment Terms: L/C, T/T, Western Union
Supply Ability: 20 Set/Sets per Month



#### **Product Specification**

Product Name: Vertical Lathe
Machine Type: CK5125
Max. Turning Diameter(mm):

 Max. Height Of 1200 Workpiece(mm):

Worktable Size(mm): 2250
Max.weight Of Workpiece: 8tons
No. Of Spindles: Single
Voltage: 380V

Key Words: Vertical Turning Lathe

• Function: Metal Turning

• Highlight: Heavy Duty Vertical Lathe,

Cnc Wheel Repair Lathe, Torno Vertical Lathe



#### More Images



#### **Product Description**

#### Heavy Duty Vertical Cnc Wheel Repair Lathe Torno Vertical Lathe

China Hot sale Multi-purpose CNC Vertical Turning Lathe is suitable to process ferrous metal, nonferrous metals and partial non-metallic material, and could achieve the processing of turning of the end face, inside and outside cylindrical surface, inside and outside circular conical surface and drilling, expanding, reaming of hole. Main transmission is driven by the spindle AC servo motor, hydraulic gear change and two gears step less speed regulation. Worktable is manual 4-jaw single movement chuck.

#### **Main Features:**

- 1. CNC vertical lathe, the CNC system uses Siemens 828DD system, there is a vertical tool post, the maximum machining diameter is 1600mm to 2600