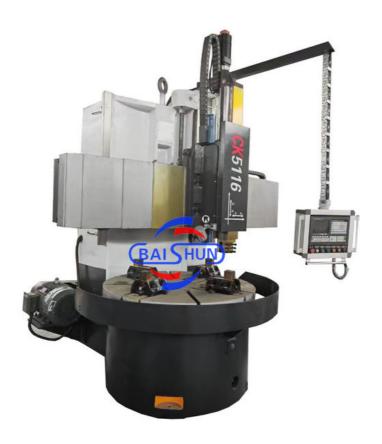

less | Stepless | Stepless | Stepless | Stepless |
| Range of tool rest feed (mm/min)                 | 0.25-90  | 0.25-90  | 0.8-86   | 0.25-90  | 0.8-86   | 0.8-86   |
| Cross beam travel (mm)                           | 500      | 1000     | 650      | 1200     | 890      | 1090     |
| Horizontal travel of tool rest (mm)              | 500      | 700      | 700      | 900      | 1115     | 1400     |
| Vertical travel of tool rest (mm)                | 450      | 500      | 650      | 750      | 800      | 800      |
| Size of section of cutter bar (mm)               | 30*40    | 30*40    | 30*40    | 30*40    | 30*40    | 30*40    |
| Main motor power (kw)                            | 11       | 15       | 22       | 15       | 30       | 30       |

#### **Detail Machine Photo:**



























Shipping and Delivering:



# **DELIVERING**

Packing and transportation before export



For more details and specifications, please contact:



### 河南百顺机械设备有限公司

Henan Baishun Machinery Equipment Co., Ltd. Office Address: No. 65, Tianming Road, Jinshui District, Zhengzhou City, Henan Province, China

#### Ms. Elena Xie

(Sales Manager)

Ph:/Whatsapp: +86 17838375098

Email: elena@goodlathe.com Tel:+86 371-55661885



Henan Baishun Machinery Equipment Co., Ltd.





sale@goodlathe.com



lathemach.com

No.65, Tianming Road, Jinshui District, Zhengzhou City, Henan Province, China