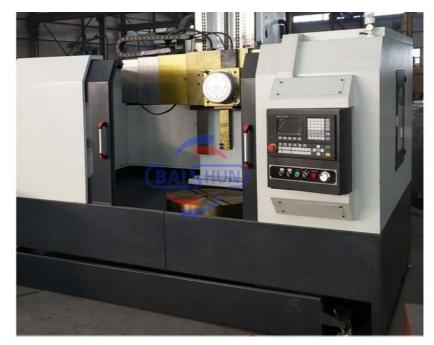

#### VTL Mcahine Tool Cnc Metal Wheel Turning Automatic Lathe Torno Machine

China Hot sale Multi-purpose CNC Vertical Turning Lathe is suitable to process ferrous metal, nonferrous metals and partial non-metallic material, and could achieve the processing of turning of the end face, inside and outside cylindrical surface, inside and outside circular conical surface and drilling, expanding, reaming of hole. Main transmission is driven by the spindle AC servo motor, hydraulic gear change and two gears step less speed regulation. Worktable is manual 4-jaw single movement chuck.

#### **Main Features:**

- 1. CNC vertical lathe, the CNC system uses Siemens 828DD system, there is a vertical tool post, the maximum machining diameter is 1600mm to 2600mm of single column vertical lathe, For CK5116 type, it is designed with the table diameter of 1400mm, and the standard maximum machining height is 1200mm.
- 2. The transmission device is a four-speed sleepless transmission, which is convenient, sensitive and reliable.
- 3. Set in the system, all gears use 40Cr grinding gears, which have the characteristics of high rotation accuracy and low noise.
- 4. The machine is suitable for high speed steel tools and carbide cutting tool processing of non-ferrous metal, black metal and nonmetal materials. On the machine can complete the following processes:Turning the inner and outer cylindrical surface of the plane; all kinds of hook face, inner and outer cone face, thread, cutting slot and cutting.

#### **Detail Machine Photo:**

Shipping and Delivering: