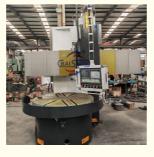

#### VTL Mcahine Tool Cnc Metal Wheel Turning Automatic Lathe Torno Machine

China Hot sale Multi-purpose CNC Vertical Turning Lathe is suitable to process ferrous metal, nonferrous metals and partial non-metallic material, and could achieve the processing of turning of the end face, inside and outside cylindrical surface, inside and outside circular conical surface and drilling, expanding, reaming of hole. Main transmission is driven by the spindle AC servo motor, hydraulic gear change and two gears step less speed regulation. Worktable is manual 4-jaw single movement chuck.

#### **Main Features:**

- 1. CNC vertical lathe, the CNC system uses Siemens 828DD system, there is a vertical tool post, the maximum machining diameter is 1600mm to 2600mm of single column vertical lathe, For CK5116 type, it is designed with the table diameter of 1400mm, and the standard maximum machining height is 1200mm.
- 2. The transmission device is a four-speed sleepless transmission, which is convenient, sensitive and reliable.
- 3. Set in the system, all gears use 40Cr grinding gears, which have the characteristics of high rotation accuracy and low noise.
- 4. The machine is suitable for high speed steel tools and carbide cutting tool processing of non-ferrous metal, black metal and nonmetal materials. On the machine can complete the following processes:Turning the inner and outer cylindrical surface of the plane; all kinds of hook face, inner and outer cone face, thread, cutting slot and cutting.

#### **Detail Machine Photo:**

Shipping and Delivering: