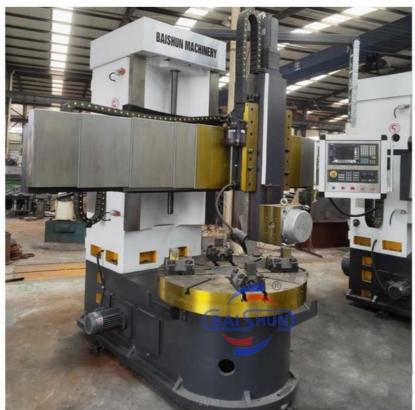

tepless | Stepless | Stepless | Stepless |
| Range of tool rest feed (mm/min)                 | 0.25-90  | 0.25-90  | 0.8-86   | 0.25-90  | 0.8-86   | 0.8-86   |
| Cross beam travel (mm)                           | 500      | 1000     | 650      | 1200     | 890      | 1090     |
| Horizontal travel of tool rest (mm)              | 500      | 700      | 700      | 900      | 1115     | 1400     |
| Vertical travel of tool rest (mm)                | 450      | 500      | 650      | 750      | 800      | 800      |
| Size of section of cutter bar (mm)               | 30*40    | 30*40    | 30*40    | 30*40    | 30*40    | 30*40    |
| Main motor power (kw)                            | 11       | 15       | 22       | 15       | 30       | 30       |

#### **Detail Machine Photo:**



























Shipping and Delivering:



# **DELIVERING**

Packing and transportation before export



For more details and specifications, please contact:



### 河南百顺机械设备有限公司

Henan Baishun Machinery Equipment Co., Ltd. Office Address: No. 65, Tianming Road, Jinshui District, Zhengzhou City, Henan Province, China

#### Ms. Elena Xie

(Sales Manager)

Ph:/Whatsapp: +86 17838375098

Email: elena@goodlathe.com Tel:+86 371-55661885



Henan Baishun Machinery Equipment Co., Ltd.





sale@goodlathe.com



lathemach.com

No.65, Tianming Road, Jinshui District, Zhengzhou City, Henan Province, China