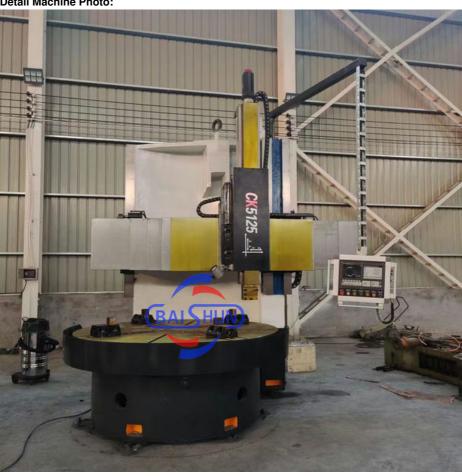

epless | Stepless | Stepless | Stepless | Stepless |
| Range of tool rest feed (mm/min)                 | 0.25-90  | 0.25-90  | 0.8-86   | 0.25-90  | 0.8-86   | 0.8-86   |
| Cross beam travel (mm)                           | 500      | 1000     | 650      | 1200     | 890      | 1090     |
| Horizontal travel of tool rest (mm)              | 500      | 700      | 700      | 900      | 1115     | 1400     |
| Vertical travel of tool rest (mm)                | 450      | 500      | 650      | 750      | 800      | 800      |
| Size of section of cutter bar (mm)               | 30*40    | 30*40    | 30*40    | 30*40    | 30*40    | 30*40    |
| Main motor power (kw)                            | 11       | 15       | 22       | 15       | 30       | 30       |

#### **Detail Machine Photo:**



























Shipping and Delivering:



# **DELIVERING**

Packing and transportation before export



For more details and specifications, please contact:



### 河南百顺机械设备有限公司

Henan Baishun Machinery Equipment Co., Ltd. Office Address: No. 65, Tianming Road, Jinshui District, Zhengzhou City, Henan Province, China

#### Ms. Elena Xie

(Sales Manager)

Ph:/Whatsapp: +86 17838375098

Email: elena@goodlathe.com Tel:+86 371-55661885



Henan Baishun Machinery Equipment Co., Ltd.





sale@goodlathe.com



lathemach.com

No.65, Tianming Road, Jinshui District, Zhengzhou City, Henan Province, China