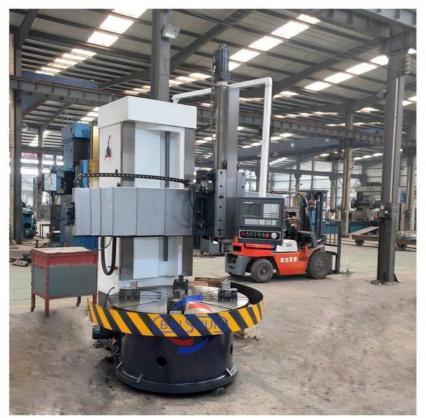

#### VTL Mcahine Tool Cnc Metal Wheel Turning Automatic Lathe Torno Machine

China Hot sale Multi-purpose CNC Vertical Turning Lathe is suitable to process ferrous metal, nonferrous metals and partial non-metallic material, and could achieve the processing of turning of the end face, inside and outside cylindrical surface, inside and outside circular conical surface and drilling, expanding, reaming of hole. Main transmission is driven by the spindle AC servo motor, hydraulic gear change and two gears step less speed regulation. Worktable is manual 4-jaw single movement chuck.

#### **Main Features:**

- 1. CNC vertical lathe, the CNC system uses Siemens 828DD system, there is a vertical tool post, the maximum machining diameter is 1600mm to 2600mm of single column vertical lathe, For CK5116 type, it is designed with the table diameter of 1400mm, and the standard maximum machining height is 1200mm.
- 2. The transmission device is a four-speed sleepless transmission, which is convenient, sensitive and reliable.
- 3. Set in the system, all gears use 40Cr grinding gears, which have the characteristics of high rotation accuracy and low noise.
- 4. The machine is suitable for high speed steel tools and carbide cutting tool processing of non-ferrous metal, black metal and nonmetal materials. On the machine can complete the following processes:Turning the inner and outer cylindrical surface of the plane; all kinds of hook face, inner and outer cone face, thread, cutting slot and cutting.

#### **Detail Machine Photo:**

Shipping and Delivering: