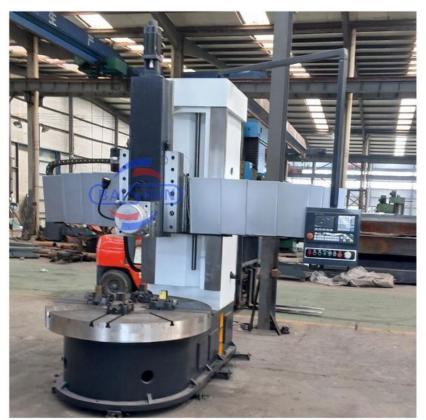

#### VTL Mcahine Tool Cnc Metal Wheel Turning Automatic Lathe Torno Machine

China Hot sale Multi-purpose CNC Vertical Turning Lathe is suitable to process ferrous metal, nonferrous metals and partial non-metallic material, and could achieve the processing of turning of the end face, inside and outside cylindrical surface, inside and outside circular conical surface and drilling, expanding, reaming of hole. Main transmission is driven by the spindle AC servo motor, hydraulic gear change and two gears step less speed regulation. Worktable is manual 4-jaw single movement chuck.

#### **Main Features:**

- 1. CNC vertical lathe, the CNC system uses Siemens 828DD system, there is a vertical tool post, the maximum machining diameter is 1600mm to 2600mm of single column vertical lathe, For CK5116 type, it is designed with the table diameter of 1400mm, and the standard maximum machining height is 1200mm.
- 2. The transmission device is a four-speed sleepless transmission, which is convenient, sensitive and reliable.
- 3. Set in the system, all gears use 40Cr grinding gears, which have the characteristics of high rotation accuracy and low noise.
- 4. The machine is suitable for high speed steel tools and carbide cutting tool processing of non-ferrous metal, black metal and nonmetal materials. On the machine can complete the following processes:Turning the inner and outer cylindrical surface of the plane; all kinds of hook face, inner and outer cone face, thread, cutting slot and cutting.

#### **Detail Machine Photo:**

Shipping and Delivering: