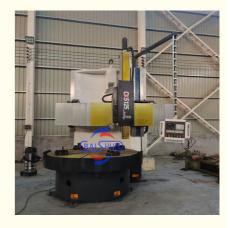

#### VTL Mcahine Tool Cnc Metal Wheel Turning Automatic Lathe Torno Machine

China Hot sale Multi-purpose CNC Vertical Turning Lathe is suitable to process ferrous metal, nonferrous metals and partial non-metallic material, and could achieve the processing of turning of the end face, inside and outside cylindrical surface, inside and outside circular conical surface and drilling, expanding, reaming of hole. Main transmission is driven by the spindle AC servo motor, hydraulic gear change and two gears step less speed regulation. Worktable is manual 4-jaw single movement chuck.

#### **Main Features:**

- 1. CNC vertical lathe, the CNC system uses Siemens 828DD system, there is a vertical tool post, the maximum machining diameter is 1600mm to 2600mm of single column vertical lathe, For CK5116 type, it is designed with the table diameter of 1400mm, and the standard maximum machining height is 1200mm.
- 2. The transmission device is a four-speed sleepless transmission, which is convenient, sensitive and reliable.
- 3. Set in the system, all gears use 40Cr grinding gears, which have the characteristics of high rotation accuracy and low noise.
- 4. The machine is suitable for high speed steel tools and carbide cutting tool processing of non-ferrous metal, black metal and nonmetal materials. On the machine can complete the following processes:Turning the inner and outer cylindrical surface of the plane; all kinds of hook face, inner and outer cone face, thread, cutting slot and cutting.

#### **Detail Machine Photo:**

Shipping and Delivering: