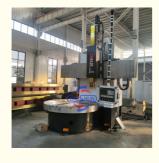

#### VTL Mcahine Tool Cnc Metal Wheel Turning Automatic Lathe Torno Machine

China Hot sale Multi-purpose CNC Vertical Turning Lathe is suitable to process ferrous metal, nonferrous metals and partial non-metallic material, and could achieve the processing of turning of the end face, inside and outside cylindrical surface, inside and outside circular conical surface and drilling, expanding, reaming of hole. Main transmission is driven by the spindle AC servo motor, hydraulic gear change and two gears step less speed regulation. Worktable is manual 4-jaw single movement chuck.

#### **Main Features:**

- 1. CNC vertical lathe, the CNC system uses Siemens 828DD system, there is a vertical tool post, the maximum machining diameter is 1600mm to 2600mm of single column vertical lathe, For CK5116 type, it is designed with the table diameter of 1400mm, and the standard maximum machining height is 1200mm.
- 2. The transmission device is a four-speed sleepless transmission, which is convenient, sensitive and reliable.
- 3. Set in the system, all gears use 40Cr grinding gears, which have the characteristics of high rotation accuracy and low noise.
- 4. The machine is suitable for high speed steel tools and carbide cutting tool processing of non-ferrous metal, black metal and nonmetal materials. On the machine can complete the following processes:Turning the inner and outer cylindrical surface of the plane; all kinds of hook face, inner and outer cone face, thread, cutting slot and cutting.

#### **Detail Machine Photo:**

Shipping and Delivering: