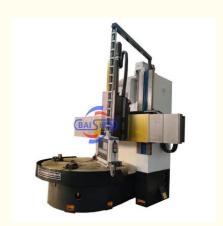

#### VTL Mcahine Tool Cnc Metal Wheel Turning Automatic Lathe Torno Machine

China Hot sale Multi-purpose CNC Vertical Turning Lathe is suitable to process ferrous metal, nonferrous metals and partial non-metallic material, and could achieve the processing of turning of the end face, inside and outside cylindrical surface, inside and outside circular conical surface and drilling, expanding, reaming of hole. Main transmission is driven by the spindle AC servo motor, hydraulic gear change and two gears step less speed regulation. Worktable is manual 4-jaw single movement chuck.

#### **Main Features:**

- 1. CNC vertical lathe, the CNC system uses Siemens 828DD system, there is a vertical tool post, the maximum machining diameter is 1600mm to 2600mm of single column vertical lathe, For CK5116 type, it is designed with the table diameter of 1400mm, and the standard maximum machining height is 1200mm.
- 2. The transmission device is a four-speed sleepless transmission, which is convenient, sensitive and reliable.
- 3. Set in the system, all gears use 40Cr grinding gears, which have the characteristics of high rotation accuracy and low noise.
- 4. The machine is suitable for high speed steel tools and carbide cutting tool processing of non-ferrous metal, black metal and nonmetal materials. On the machine can complete the following processes:Turning the inner and outer cylindrical surface of the plane; all kinds of hook face, inner and outer cone face, thread, cutting slot and cutting.

#### **Detail Machine Photo:**

Shipping and Delivering: