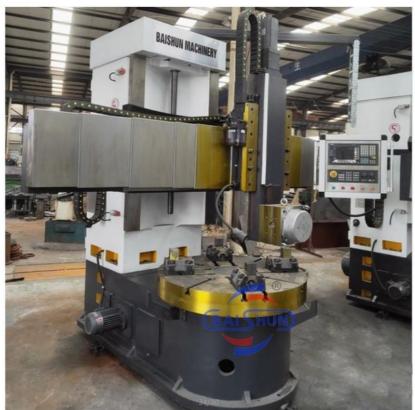

#### More Images

#### **Vertical Turret CNC Lathe Metal Processing Tool Cnc Lathe Machine**

China Hot sale Multi-purpose CNC Vertical Turning Lathe is suitable to process ferrous metal, nonferrous metals and partial non-metallic material, and could achieve the processing of turning of the end face, inside and outside cylindrical surface, inside and outside circular conical surface and drilling, expanding, reaming of hole. Main transmission is driven by the spindle AC servo motor, hydraulic gear change and two gears step less speed regulation. Worktable is manual 4-jaw single movement chuck.

#### **Detail Machine Photo:**

Shipping and Delivering: