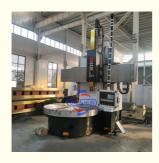

Origin: Henan, China

Brand Name: BAISHUN MACHINERY

Certification: CE/ISO9001
Model Number: CK5125
Minimum Order Quantity: 1 Set
Price: Negotiable

Packaging Details: Export standard wooden case package or

Negotiation with customers

• Delivery Time: 45 work days

Payment Terms: L/C, T/T, Western UnionSupply Ability: 20 Set/Sets per Month



### Product Specification

Product Name: Cnc Lathe Machine

Machine Type: CK5125Max. Turning 2500 Diameter(mm):

 Max. Height Of 1200 Workpiece(mm):

Worktable Size(mm): 2250
Max.weight Of Workpiece: 8tons
No. Of Spindles: Single
Voltage: 380V

Key Words: Vertical Turning Lathe

• Function: Metal Turning

• Highlight: Cnc Lathe Machine for Metal Turning,

Vertical Turret CNC Lathe Machine, Metal Processing Tool CNC Lathe Machine



#### More Images





#### **Product Description**

#### **Vertical Turret CNC Lathe Metal Processing Tool Cnc Lathe Machine**

China Hot sale Multi-purpose CNC Vertical Turning Lathe is suitable to process ferrous metal, nonferrous metals and partial non-metallic material, and could achieve the processing of turning of the end face, inside and outside cylindrical surface, inside and outside circular conical surface and drilling, expanding, reaming of hole. Main transmission is driven by the spindle AC servo motor, hydraulic gear change and two gears step less speed regulation. Worktable is manual 4-jaw single movement chuck.

#### **Main Features:**

- 1. CNC vertical lathe, the CNC system uses Siemens 828DD system, there is a vertical tool post, the maximum machining diameter is 1600mm to 2600mm of single