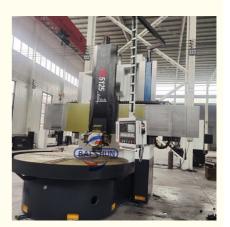

## Vertical Turret CNC Lathe Metal Processing Tool Cnc Lathe Machine

#### **Basic Information**

• Place of Origin: Henan, China

Brand Name: BAISHUN MACHINERY

Certification: CE/ISO9001
Model Number: CK5125
Minimum Order Quantity: 1 Set
Price: Negotiable

Packaging Details: Export standard wooden case package or

Negotiation with customers

• Delivery Time: 45 work days

Payment Terms: L/C, T/T, Western UnionSupply Ability: 20 Set/Sets per Month



### Product Specification

Product Name: Cnc Lathe Machine

Machine Type: CK5125Max. Turning 2500 Diameter(mm):

 Max. Height Of 1200 Workpiece(mm):

Worktable Size(mm): 2250
Max.weight Of Workpiece: 8tons
No. Of Spindles: Single
Voltage: 380V

Key Words: Vertical Turning Lathe

• Function: Metal Turning

• Highlight: Cnc Lathe Machine for Metal Turning,

Vertical Turret CNC Lathe Machine, Metal Processing Tool CNC Lathe Machine



#### More Images





#### **Product Description**

#### **Vertical Turret CNC Lathe Metal Processing Tool Cnc Lathe Machine**

China Hot sale Multi-purpose CNC Vertical Turning Lathe is suitable to process ferrous metal, nonferrous metals and partial non-metallic material, and could achieve the processing of turning of the end face, inside and outside cylindr