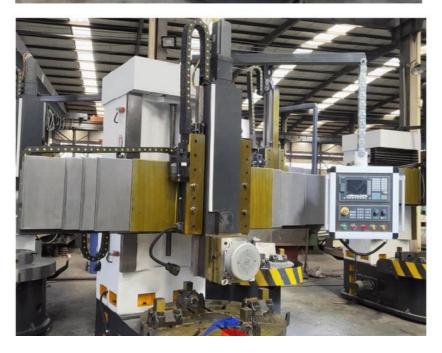

pless | Stepless | Stepless | Stepless |
| Range of tool rest feed (mm/min)                 | 0.25-90  | 0.25-90  | 0.8-86   | 0.25-90  | 0.8-86   | 0.8-86   |
| Cross beam travel (mm)                           | 500      | 1000     | 650      | 1200     | 890      | 1090     |
| Horizontal travel of tool rest (mm)              | 500      | 700      | 700      | 900      | 1115     | 1400     |
| Vertical travel of tool rest (mm)                | 450      | 500      | 650      | 750      | 800      | 800      |
| Size of section of cutter bar (mm)               | 30*40    | 30*40    | 30*40    | 30*40    | 30*40    | 30*40    |
| Main motor power (kw)                            | 11       | 15       | 22       | 15       | 30       | 30       |

#### **Detail Machine Photo:**



























Shipping and Delivering:



# **DELIVERING**

Packing and transportation before export



For more details and specifications, please contact:



## 河南百顺机械设备有限公司

Henan Baishun Machinery Equipment Co., Ltd. Office Address: No. 65, Tianming Road, Jinshui District, Zhengzhou City, Henan Province, China

#### Ms. Elena Xie

(Sales Manager)

Ph:/Whatsapp: +86 17838375098

Email: elena@goodlathe.com Tel:+86 371-55661885



Henan Baishun Machinery Equipment Co., Ltd.





sale@goodlathe.com



lathemach.com

No.65, Tianming Road, Jinshui District, Zhengzhou City, Henan Province, China