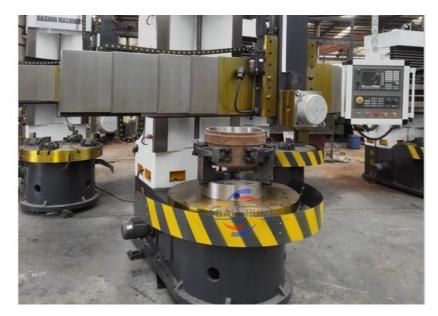

#### More Images

#### **Vertical Turret CNC Lathe Metal Processing Tool Cnc Lathe Machine**

China Hot sale Multi-purpose CNC Vertical Turning Lathe is suitable to process ferrous metal, nonferrous metals and partial non-metallic material, and could achieve the processing of turning of the end face, inside and outside cylindrical surface, inside and outside circular conical surface and drilling, expanding, reaming of hole. Main transmission is driven by the spindle AC servo motor, hydraulic gear change and two gears step less speed regulation. Worktable is manual 4-jaw single movement chuck.

#### **Detail Machine Photo:**

Shipping and Delivering: