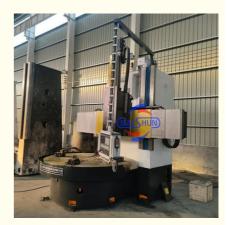

ation**

• Place of Origin: Henan, China

Brand Name: BAISHUN MACHINERY

Certification: CE/ISO9001
Model Number: CK5125
Minimum Order Quantity: 1 Set
Price: Negotiable

Packaging Details: Export standard wooden case package or

Negotiation with customers

• Delivery Time: 45 work days

Payment Terms: L/C, T/T, Western UnionSupply Ability: 20 Set/Sets per Month



### Product Specification

Product Name: Cnc Lathe Machine

Machine Type: CK5125Max. Turning 2500 Diameter(mm):

 Max. Height Of 1200 Workpiece(mm):

Worktable Size(mm): 2250
Max.weight Of Workpiece: 8tons
No. Of Spindles: Single
Voltage: 380V

Key Words: Vertical Turning Lathe

• Function: Metal Turning

• Highlight: Cnc Lathe Machine for Metal Turning,

Vertical Turret CNC Lathe Machine, Metal Processing Tool CNC Lathe Machine



#### More Images





#### **Product Description**

#### **Vertical Turret CNC Lathe Metal Processing Tool Cnc Lathe Machine**

China Hot sale Multi-purpose CNC Vertical Turning Lathe is suitable to process ferrous metal, nonferrous metals and partial non-metallic material, and could achieve the processing of turning of the end face, inside and outside cylindrical surface, inside and outside circular conical surface and drilling, expanding, reaming of hole. Main transmission is driven by the spindle AC servo motor, hydraulic gear change and two gears step less speed regulation. Worktable is manual 4-jaw single movement chuck.

#### **Main Features:**

- 1. CNC vertical lathe, the CNC system uses Siemens 828DD system, there is a vertical tool post, the maximum machining diameter is 1600mm