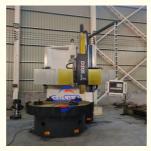

igin: Henan, China

Brand Name: BAISHUN MACHINERY

Certification: CE/ISO9001
Model Number: CK5125
Minimum Order Quantity: 1 Set
Price: Negotiable

Packaging Details: Export standard wooden case package or

Negotiation with customers

• Delivery Time: 45 work days

Payment Terms: L/C, T/T, Western UnionSupply Ability: 20 Set/Sets per Month



### Product Specification

Product Name: Cnc Lathe Machine

Machine Type: CK5125Max. Turning 2500 Diameter(mm):

 Max. Height Of 1200 Workpiece(mm):

Worktable Size(mm): 2250
Max.weight Of Workpiece: 8tons
No. Of Spindles: Single
Voltage: 380V

Key Words: Vertical Turning Lathe

• Function: Metal Turning

• Highlight: Cnc Lathe Machine for Metal Turning,

Vertical Turret CNC Lathe Machine, Metal Processing Tool CNC Lathe Machine



#### More Images





#### **Product Description**

#### **Vertical Turret CNC Lathe Metal Processing Tool Cnc Lathe Machine**

China Hot sale Multi-purpose CNC Vertical Turning Lathe is suitable to process ferrous metal, nonferrous metals and partial non-metallic material, and could achieve the processing of turning of the end face, inside and outside cylindrical surface, inside and outside circular conical surface and drilling, expanding, reaming of hole. Main transmission is driven by the spindle AC servo motor, hydraulic gear change and two gears step less speed regulation. Worktable is manual 4-jaw single movement chuck.

#### **Main Features:**

- 1. CNC vertical lathe, the CNC system uses Siemens 828DD system, there is a vertical tool post, the maximum machining diameter is 1600mm to 2600mm of single c