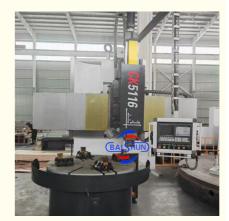

# CK5116 2 Axis Vertical Type High Precision Cnc Lathe Machine VTL

#### CK5116 2 Axis Vertical Type High Precision Cnc Lathe Machine VTL

China Hot sale Multi-purpose CNC Vertical Turning Lathe is suitable to process ferrous metal, nonferrous metals and partial non-metallic material, and could achieve the processing of turning of the end face, inside and outside cylindrical surface, inside and outside circular conical surface and drilling, expanding, reaming of hole. Main transmission is driven by the spindle AC servo motor, hydraulic gear change and two gears step less speed regulation. Worktable is manual 4-jaw single movement chuck.

#### **Main Features:**

- 1. CNC vertical lathe, the CNC system uses Siemens 828DD system, there is a vertical tool post, the maximum machining diameter is 1600mm to 2600mm of single column vertical lathe, For CK5116 type, it is designed with the table diameter of 1400mm, and the standard maximum machining height is 1200mm.
- 2. The transmission device is a four-speed sleepless transmission, which is convenient, sensitive and reliable.
- 3. Set in the system, all gears use 40Cr grinding gears, which have the characteristics of high rotation accuracy and low noise.
- 4. The machine is suitable for high speed steel tools and carbide cutting tool processing of non-ferrous metal, black metal and nonmetal materials. On the machine can complete the following processes:Turning the inner and outer cylindrical surface of the plane; all kinds of hook face, inner and outer cone face, thread, cutting slot and cutting.