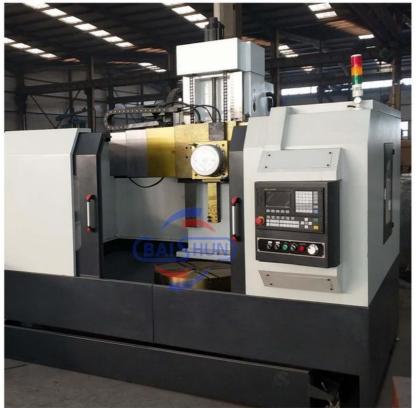

# CK5116 2 Axis Vertical Type High Precision Cnc Lathe Machine VTL

#### CK5116 2 Axis Vertical Type High Precision Cnc Lathe Machine VTL

China Hot sale Multi-purpose CNC Vertical Turning Lathe is suitable to process ferrous metal, nonferrous metals and partial non-metallic material, and could achieve the processing of turning of the end face, inside and outside cylindrical surface, inside and outside circular conical surface and drilling, expanding, reaming of hole. Main transmission is driven by the spindle AC servo motor, hydraulic gear change and two gears step less speed regulation. Worktable is manual 4-jaw single movement chuck.

#### **Main Features:**

- 1. CNC vertical lathe, the CNC system uses Siemens 828DD system, there is a vertical tool post, the maximum machining diameter is 1600mm to 2600mm of single column vertical lathe, For CK5116 type, it is designed with the table diameter of 1400mm, and the standard maximum machining height is 1200mm.
- 2. The transmission device is a four-speed sleepless transmission, which is convenient, sensitive and reliable.
- 3. Set in the system, all gears use 40Cr grinding gears, which have the characteristics of high rotation accuracy and low noise.
- 4. The machine is suitable for high speed steel tools and carbide cutting tool processing of non-ferrous metal, black metal and nonmetal materials. On the machine can complete the following processes:Turning the inner and outer cylindrical surface of the plane; all kinds of hook face, inner and outer cone face, thread, cutting slot and cutting.