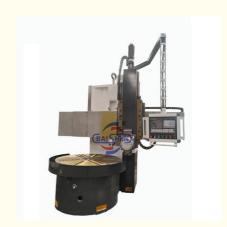

# CK5116 2 Axis Vertical Type High Precision Cnc Lathe Machine VTL

#### CK5116 2 Axis Vertical Type High Precision Cnc Lathe Machine VTL

China Hot sale Multi-purpose CNC Vertical Turning Lathe is suitable to process ferrous metal, nonferrous metals and partial non-metallic material, and could achieve the processing of turning of the end face, inside and outside cylindrical surface, inside and outside circular conical surface and drilling, expanding, reaming of hole. Main transmission is driven by the spindle AC servo motor, hydraulic gear change and two gears step less speed regulation. Worktable is manual 4-jaw single movement chuck.

#### **Main Features:**

- 1. CNC vertical lathe, the CNC system uses Siemens 828DD system, there is a vertical tool post, the maximum machining diameter is 1600mm to 2600mm of single column vertical lathe, For CK5116 type, it is designed with the table diameter of 1400mm, and the standard maximum machining height is 1200mm.
- 2. The transmission device is a four-speed sleepless transmission, which is convenient, sensitive and reliable.
- 3. Set in the system, all gears use 40Cr grinding gears, which have the characteristics of high rotation accuracy and low noise.
- 4. The machine is suitable for high speed steel tools and carbide cutting tool processing of non-ferrous metal, black metal and nonmetal materials. On the machine can complete the following processes:Turning the inner and outer cylindrical surface of the plane; all kinds of hook face, inner and outer cone face, thread, cutting slot and cutting.