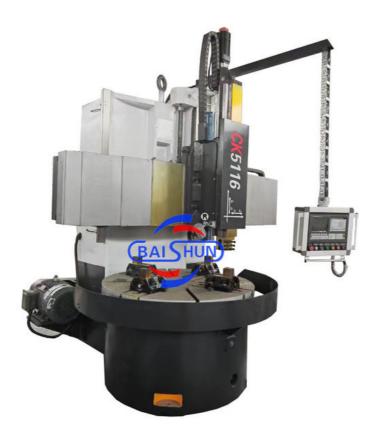

# CK5116 2 Axis Vertical Type High Precision Cnc Lathe Machine VTL

#### CK5116 2 Axis Vertical Type High Precision Cnc Lathe Machine VTL

China Hot sale Multi-purpose CNC Vertical Turning Lathe is suitable to process ferrous metal, nonferrous metals and partial non-metallic material, and could achieve the processing of turning of the end face, inside and outside cylindrical surface, inside and outside circular conical surface and drilling, expanding, reaming of hole. Main transmission is driven by the spindle AC servo motor, hydraulic gear change and two gears step less speed regulation. Worktable is manual 4-jaw single movement chuck.

#### **Main Features:**

- 1. CNC vertical lathe, the CNC system uses Siemens 828DD system, there is a vertical tool post, the maximum machining diameter is 1600mm to 2600mm of single column vertical lathe, For CK5116 type, it is designed with the table diameter of 1400mm, and the standard maximum machining height is 1200mm.
- 2. The transmission device is a four-speed sleepless transmission, which is convenient, sensitive and reliable.
- 3. Set in the system, all gears use 40Cr grinding gears, which have the characteristics of high rotation accuracy and low noise.
- 4. The machine is suitable for high speed steel tools and carbide cutting tool processing of non-ferrous metal, black metal and nonmetal materials. On the machine can complete the following processes:Turning the inner and outer cylindrical surface of the plane; all kinds of hook face, inner and outer cone face, thread, cutting slot and cutting.